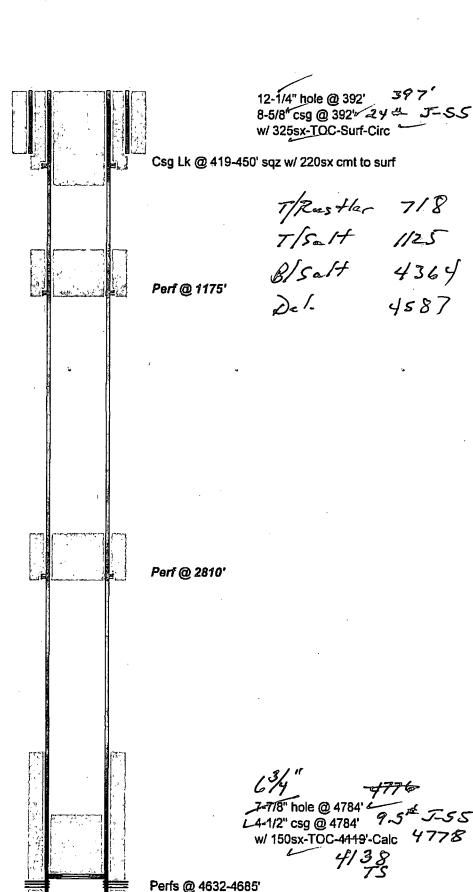

crime for any per                                                                                  | son knowingly an                        | d willfully to m                                       | nake to any department or                              | agency of                 | the United                             |  |

States any false, fictitious or fraudulent statements or representations as to any matter within its jurisdiction.

### Additional data for EC transaction #239027 that would not fit on the form

#### 32. Additional remarks, continued

Above ground steel tanks will be utilized.

OXY USA Inc. - Proposed Cotton Draw Unit #26 API No. 30-025-08204

50sx @ 500'-Surface

40sx @ 1175-1055' WOC-Tag

45sx @ 2810-2680' WOC-Tag

CIBP @ 4582' w/ 30sx to 4315' WOC-Tag

PB-4711'



OXY USA Inc. - Current Cotton Draw Unit #26 API No. 30-025-08204



12-1/4" hole @ 392' 8-5/8" csg @ 392' w/ 325sx-TOC-Surf-Circ

Csg Lk @ 419-450' sqz w/ 220sx cmt to surf

7-7/8" hole @ 4784' 4-1/2" csg @ 4784' w/ 150sx-TOC-4119'-Calc

2-3/8" tbg w/ pkr @ 4562'

PB-4711'

Perfs @ 4632-4685'

### BUREAU OF LAND MANAGEMENT Carlsbad Field Office 620 East Greene Street Carlsbad, New Mexico 88220 575-234-5972

# Permanent Abandonment of Federal Wells Conditions of Approval

Failure to comply with the following Conditions of Approval may result in a Notice of Incidents of Noncompliance (INC) in accordance with 43 CFR 3163.1.

1. Plugging operations shall commence within <u>ninety (90)</u> days from the approval date of this Notice of Intent to Abandon.

If you are unable to plug the well by