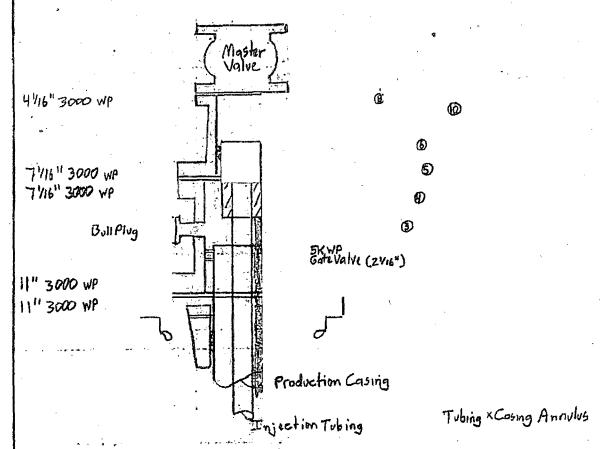

APR 16 2014

oni oring Sys em Injection Well Annulus COG Operating, LLC Gold Coast 26 Federal SWO #1 2310' FSL, 2310' FWL, Sec 26, T245, R3ZE Lea County, NM 30 January 2014

## Description:

- 1 21/16" 3000 gate value on wellhead side outlet
- 2" 2000 psi WP nipole 3 2" 2000 psi WP elbow

- 1) 2" 2000 pri WP nipple 5) 2" 2000 pri WP ball valve 6) 2" x 1/2" 2000 pri WP nipple

- 1 1/2" 2000 psi Wf

  1 1/2" 2000 psi ball valve

  1 1/2" 2000 psi ball valve
- 1 Pressure gauge