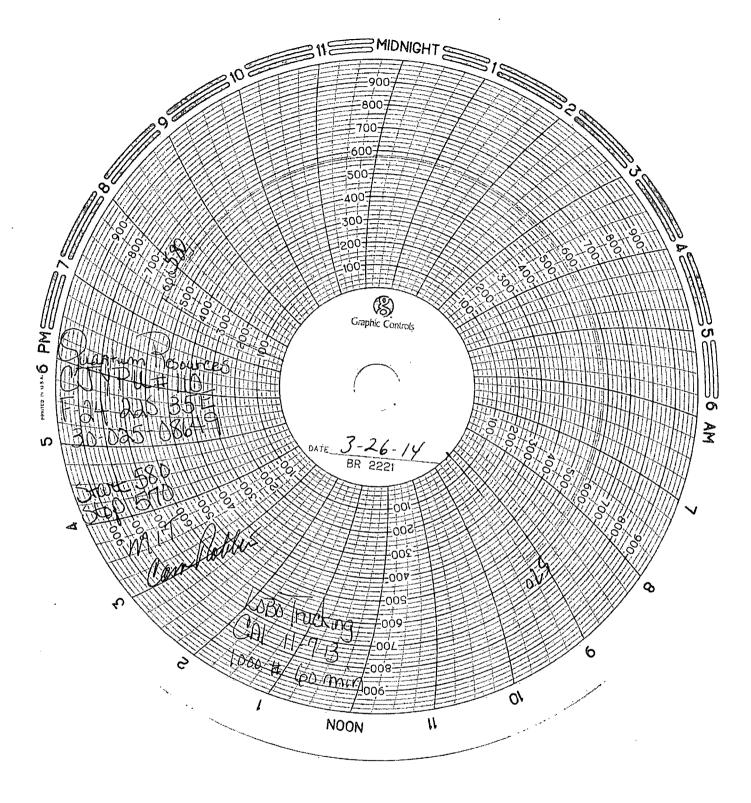

| Submit 1 Copy To Appropriate District Office District 1 – (575) 393-6161  State of New Mexico Minerals and Natural Resources                                    | Form C-103<br>Revised July 18, 2013             |
|-----------------------------------------------------------------------------------------------------------------------------------------------------------------|-------------------------------------------------|
| 1625 N. French Dr., Hobbs, NM 88240                                                                                                                             | WELL API NO.                                    |
| District II - (575) 748-1283<br>811 S. First St., Artesia, NM 88210 APR 1 7 2014 CONSERVATION DIVISION                                                          | 30-025-08649  5. Indicate Type of Lease         |
| District III – (505) 334-6178<br>1000 Rio Brazos Rd., Aztec, NM 87410<br>District IV – (505) 476-3460  Santa Fe, NM 87505                                       | STATE FEE 6. State Oil & Gas Lease No.          |
| District IV - (505) 476-3460<br>1220 S. St. Francis Dr., Santa Fe, NM RECEIVED<br>87505                                                                         | 309183                                          |
| SUNDRY NOTICES AND REPORTS ON WELLS                                                                                                                             | 7. Lease Name or Unit Agreement Name            |
| (DO NOT USE THIS FORM FOR PROPOSALS TO DRILL OR TO DEEPEN OR PLUG BACK TO A DIFFERENT RESERVOIR. USE "APPLICATION FOR PERMIT" (FORM C-101) FOR SUCH PROPOSALS.) | CONE JALMAT YATES POOL UNIT                     |
| 1. Type of Well: Oil Well Gas Well Other 1.                                                                                                                     | 8. Well Number 110                              |
| 2. Name of Operator Quantum Resources Management, LLC                                                                                                           | 9. OGRID Number 243874                          |
| 3. Address of Operator<br>1401 McKinney St., Suite 2400 Houston, TX 77010                                                                                       | 10. Pool name or Wildcat JALMAT;TAN-YATES-7RVRS |
| 4 Well Location                                                                                                                                                 |                                                 |
| Unit Letter : 1980   feet from the   NORTH   line and   1980   feet from the   line                                                                             |                                                 |
| Section 24 Township 22S Range 35E  11. Elevation (Show whether DR, RKB, RT, GR, etc.)                                                                           | NMPM County LEA                                 |
| 3584                                                                                                                                                            |                                                 |
| 12. Check Appropriate Box to Indicate Nature of Notice, Report or Other Data                                                                                    |                                                 |
|                                                                                                                                                                 |                                                 |
| NOTICE OF INTENTION TO:  PERFORM REMEDIAL WORK PLUG AND ABANDON REMEDIAL WORK ALTERING CASING                                                                   |                                                 |
| TEMPORARILY ABANDON                                                                                                                                             |                                                 |
| PULL OR ALTER CASING   MULTIPLE COMPL   CASING/CEMENT JOB   DOWNHOLE COMMINGLE                                                                                  |                                                 |
| CLOSED-LOOP SYSTEM                                                                                                                                              | <b>7</b>                                        |
| 13. Describe proposed or completed operations. (Clearly state all pertinent details, and give pertinent dates, including estimated date                         |                                                 |
| of starting any proposed work). SEE RULE 19.15.7.14 NMAC. For Multiple Completions: Attach wellbore diagram of proposed completion or recompletion.             |                                                 |
|                                                                                                                                                                 |                                                 |
| PERFORMED MIT ON THE ABOVE MENTIONED WELL ON 3/26/14. ORIGINAL CHART PREVIOUSLY SUBMITTED.                                                                      |                                                 |
| CODIMIT TED.                                                                                                                                                    |                                                 |
|                                                                                                                                                                 |                                                 |
|                                                                                                                                                                 |                                                 |
|                                                                                                                                                                 |                                                 |
|                                                                                                                                                                 |                                                 |
|                                                                                                                                                                 |                                                 |
| Spud Date: Rig Release Date:                                                                                                                                    |                                                 |
|                                                                                                                                                                 |                                                 |
| I hereby certify that the information above is true and complete to the best of my knowledge and belief.                                                        |                                                 |
|                                                                                                                                                                 |                                                 |
| SIGNATURE ( )- 8) MULL TITLE Sr. Regulatory Analyst                                                                                                             | DATE                                            |
| Type or print name Deborah Marberry E-mail address: dmarberry@qr.                                                                                               | acq.com PHONE: 713-452-2883                     |
| For State Use Only                                                                                                                                              |                                                 |
| APPROVED BY: Self Sonamal TITLE Stuff Manager                                                                                                                   | DATE 4-18-2014                                  |