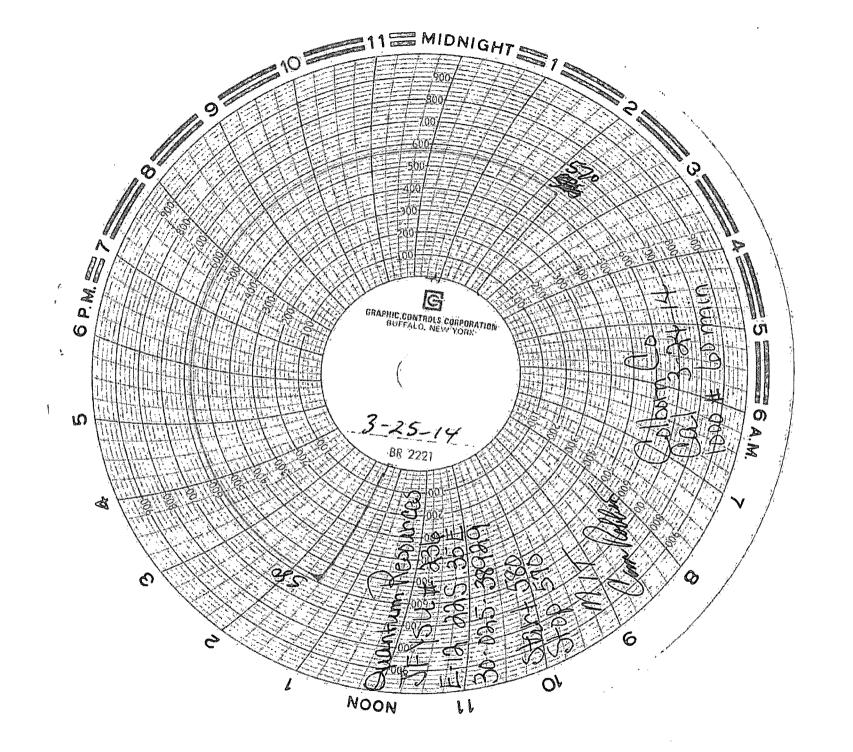

| Submit I Copy To Appropriate District Office District I – (575) 393-6161 HOBBS Chergy, Minerals and Natural Resources 1625 N. French Dr., Hobbs, NM 88240                                                                                                                                   | WELL API NO.                                                                         |
|---------------------------------------------------------------------------------------------------------------------------------------------------------------------------------------------------------------------------------------------------------------------------------------------|--------------------------------------------------------------------------------------|
| District II – (575) 748-1283 811 S. First St., Artesia, NM 88210 District III – (505) 334-6178 1000 Rio Brazos Rd., Aztec, NM 87410 District IV – (505) 476-3460 District IV – (505) 476-3460 RECEIVED  RECEIVED                                                                            | 30-025-38929  5. Indicate Type of Lease  STATE ■ FEE □  6. State Oil & Gas Lease No. |
| 1220 S. St. Francis Dr., Santa Fe, NM 87505  SUNDRY NOTICES AND REPORTS ON WELLS                                                                                                                                                                                                            | 309079     7. Lease Name or Unit Agreement Name                                      |
| (DO NOT USE THIS FORM FOR PROPOSALS TO DRILL OR TO DEEPEN OR PLUG BACK TO A DIFFERENT RESERVOIR. USE "APPLICATION FOR PERMIT" (FORM C-101) FOR SUCH                                                                                                                                         | JALMAT FIELD YATES SAND UNIT                                                         |
| PROPOSALS.)  1. Type of Well: Oil Well Gas Well Other                                                                                                                                                                                                                                       | 8. Well Number 236                                                                   |
| Name of Operator Quantum Resources Management, LLC                                                                                                                                                                                                                                          | 9. OGRID Number 243874                                                               |
| Address of Operator     1401 McKinney St., Suite 2400 Houston, TX 77010                                                                                                                                                                                                                     | 10. Pool name or Wildcat JALMAT;TAN-YATES-7RVRS                                      |
| 4. Well Location Unit Letter  1980 Feet from the NORTH line and                                                                                                                                                                                                                             | 990 WEST line                                                                        |
| Section 12 Township 22S Range 35E                                                                                                                                                                                                                                                           | NMPM County LEA                                                                      |
| 11. Elevation (Show whether DR, RKB, RT, GR, etc.) 3574                                                                                                                                                                                                                                     |                                                                                      |
| 12. Check Appropriate Box to Indicate Nature of Notice, Report or Other Data                                                                                                                                                                                                                |                                                                                      |
| PERFORM REMEDIAL WORK ☐ PLUG AND ABANDON ☐ REMEDIAL W                                                                                                                                                                                                                                       | DRILLING OPNS. □ P AND A □                                                           |
| CLOSED-LOOP SYSTEM OTHER:                                                                                                                                                                                                                                                                   | <b>7</b>                                                                             |
| 13. Describe proposed or completed operations. (Clearly state all pertinent details, and give pertinent dates, including estimated date of starting any proposed work). SEE RULE 19.15.7.14 NMAC. For Multiple Completions: Attach wellbore diagram of proposed completion or recompletion. |                                                                                      |
| PERFORMED MIT ON THE ABOVE MENTIONED WELL ON 3/25/14. ORIGINAL CHART PREVIOUSLY SUBMITTED.                                                                                                                                                                                                  |                                                                                      |
|                                                                                                                                                                                                                                                                                             |                                                                                      |
|                                                                                                                                                                                                                                                                                             |                                                                                      |
|                                                                                                                                                                                                                                                                                             |                                                                                      |
|                                                                                                                                                                                                                                                                                             |                                                                                      |
| Spud Date: Rig Release Date:                                                                                                                                                                                                                                                                |                                                                                      |
| I hereby certify that the information above is true and complete to the best of my knowledge and belief.                                                                                                                                                                                    |                                                                                      |
| SIGNATURE A MOULUM TITLE Sr. Regulatory Anal                                                                                                                                                                                                                                                | ystDATE                                                                              |
| Type or print name Deborah Marberry E-mail address: dmarberry                                                                                                                                                                                                                               | @qracq.com PHONE: 713-452-2883                                                       |
| APPROVED BY: Bel Jamanah TITLE Staff Man                                                                                                                                                                                                                                                    | DATE 4-18-2014                                                                       |