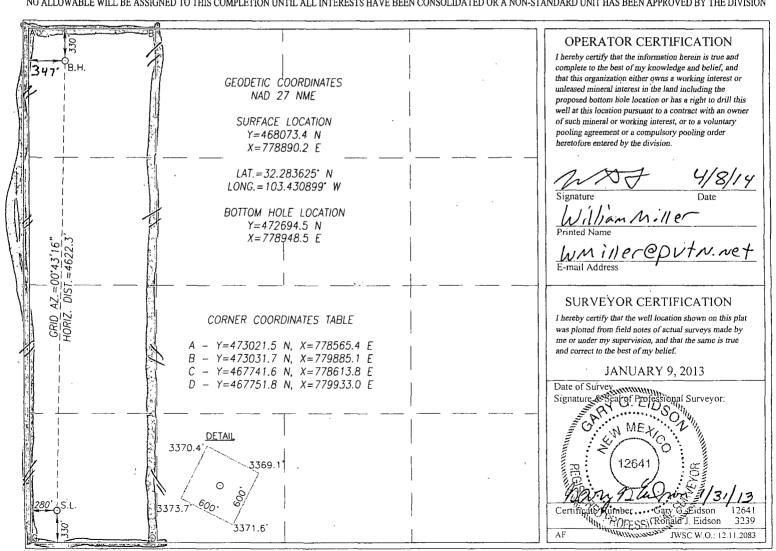

## WELL LOCATION AND ACREAGE DEDICATION PLAT

Santa Fe, New Mexico 87505

State of New Mexico

| 30-025-41522                                   |         |                                 | -             | 2200    | An             | telope R         | lidge/B       | one Spr        | أمع         |  |
|------------------------------------------------|---------|---------------------------------|---------------|---------|----------------|------------------|---------------|----------------|-------------|--|
| Property Code                                  |         |                                 | Property Name |         |                |                  |               |                | Well Number |  |
|                                                |         | LANDRETH FEDERAL COM            |               |         |                |                  |               |                | 1H          |  |
| OGRID No.                                      |         | Operator Name                   |               |         |                |                  |               | 1              | Elevation   |  |
| 280240                                         |         | REGENERATION ENERGY CORPORATION |               |         |                |                  |               |                | 3371'       |  |
|                                                |         |                                 |               |         | Surface Locati | on               |               |                |             |  |
| UL or lot No.                                  | Section | Township                        | Range         | Lot Idn | Feet from the  | North/South line | Feet from the | East/West line | County      |  |
| M                                              | 24      | 23-S                            | 34-E          |         | 330            | SOUTH            | 280           | WEST           | LEA         |  |
| Bottom Hole Location If Different From Surface |         |                                 |               |         |                |                  |               |                |             |  |
| UL or lot No.                                  | Section | Township                        | Range         | Lot Idn | Feet from the  | North/South line | Feet from the | East/West line | County      |  |
| D                                              | 24      | 23-S                            | 34-E          |         | 330            | NORTH            | 347           | WEST           | LEA         |  |

NO ALLOWABLE WILL BE ASSIGNED TO THIS COMPLETION UNTIL ALL INTERESTS HAVE BEEN CONSOLIDATED OR A NON-STANDARD UNIT HAS BEEN APPROVED BY THE DIVISION

Order No.