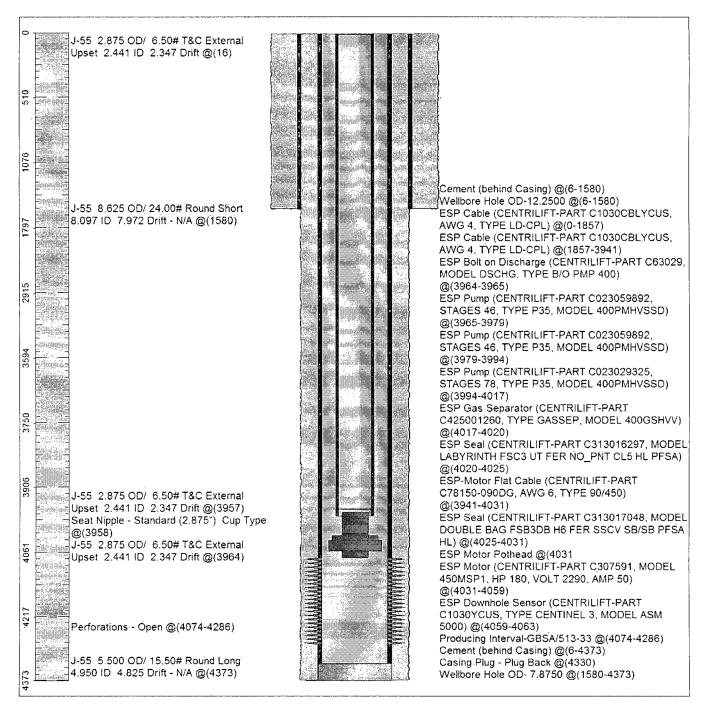

State of New Mexico Energy, Minerals and Natural Resources Department

Form C-103

| FILE IN TRIPLICATE                                                                                                                                                                                                                                                                                                                                                                                                  |                                                                                                           |                                   |                                | Revised 5-27-2004                       |
|---------------------------------------------------------------------------------------------------------------------------------------------------------------------------------------------------------------------------------------------------------------------------------------------------------------------------------------------------------------------------------------------------------------------|-----------------------------------------------------------------------------------------------------------|-----------------------------------|--------------------------------|-----------------------------------------|
|                                                                                                                                                                                                                                                                                                                                                                                                                     |                                                                                                           | TION DIVISION                     |                                | /                                       |
| <u>DISTRICT 1</u><br>1625 N. French Dr. , Hobbs, NM 88240                                                                                                                                                                                                                                                                                                                                                           |                                                                                                           | <b>BB3:0003D</b> r.<br>NM 87505   | WELL API NO.<br>30-025-34980   |                                         |
| DISTRICT II                                                                                                                                                                                                                                                                                                                                                                                                         |                                                                                                           | 1 1 0018                          | 5. Indicate Type of Lease      |                                         |
| 1301 W. Grand Ave, Artesia, NM 88210                                                                                                                                                                                                                                                                                                                                                                                | APH                                                                                                       | 1 1 2014                          | STATE X                        | FEE                                     |
| DISTRICT III                                                                                                                                                                                                                                                                                                                                                                                                        |                                                                                                           |                                   | 6. State Oil & Gas Lease N     | lo.                                     |
| 1000 Rio Brazos Rd, Aztec, NM 87410                                                                                                                                                                                                                                                                                                                                                                                 |                                                                                                           |                                   |                                |                                         |
| SUNDRY NOTICES                                                                                                                                                                                                                                                                                                                                                                                                      | AND REPORTS ON WE                                                                                         | EREIALD                           | 7. Lease Name or Unit Ag       | reement Name                            |
| (DO NOT USE THIS FORM FOR PROPOSALS TO DRILL OR TO DEEPEN OR PLUG BACK TO A                                                                                                                                                                                                                                                                                                                                         |                                                                                                           |                                   | North Hobbs (G/SA) U           | Init 🖌                                  |
| DIFFERENT RESERVOIR. USE "APPLICA                                                                                                                                                                                                                                                                                                                                                                                   | TION FOR PERMIT" (Form C-10                                                                               | 1) for such proposals.)           | Section 33                     | ,                                       |
| 1. Type of Well:                                                                                                                                                                                                                                                                                                                                                                                                    |                                                                                                           |                                   | 8. Well No. 513                |                                         |
|                                                                                                                                                                                                                                                                                                                                                                                                                     | as Well Other                                                                                             |                                   |                                |                                         |
| 2. Name of Operator<br>Occidental Permian Ltd.                                                                                                                                                                                                                                                                                                                                                                      |                                                                                                           |                                   | 9. OGRID No. 157984            | * /                                     |
| 3. Address of Operator                                                                                                                                                                                                                                                                                                                                                                                              | <b></b>                                                                                                   |                                   | 10. Pool name or Wildcat       | Hobbs (G/SA)                            |
| HCR 1 Box 90 Denver City, TX 79323                                                                                                                                                                                                                                                                                                                                                                                  |                                                                                                           |                                   |                                | , , , , , , , , , , , , , , , , , , , , |
| 4. Well Location                                                                                                                                                                                                                                                                                                                                                                                                    |                                                                                                           |                                   |                                |                                         |
| Unit Letter L : 1659 Feet                                                                                                                                                                                                                                                                                                                                                                                           | t From The South                                                                                          | Line and 918 Fee                  | et From The West               | Line ·                                  |
| Section 33                                                                                                                                                                                                                                                                                                                                                                                                          | Township 18-S                                                                                             | Range 38-                         | E NMPM                         | Lea County                              |
|                                                                                                                                                                                                                                                                                                                                                                                                                     | Elevation (Show whether DF, RK                                                                            |                                   |                                |                                         |
|                                                                                                                                                                                                                                                                                                                                                                                                                     | 37' GL                                                                                                    |                                   |                                |                                         |
| Pit or Below-grade Tank Application                                                                                                                                                                                                                                                                                                                                                                                 | or Closure                                                                                                |                                   |                                |                                         |
|                                                                                                                                                                                                                                                                                                                                                                                                                     |                                                                                                           | arest fresh water wall            | Distance from necros           | t surface water                         |
| Pit Type Depth of Ground Water Distance from nearest fresh water well Distance from nearest surface water                                                                                                                                                                                                                                                                                                           |                                                                                                           |                                   |                                |                                         |
| Pit Liner Thickness mil Below                                                                                                                                                                                                                                                                                                                                                                                       | v-Grade Tank: Volume                                                                                      | bbls; Construction Ma             | aterial                        |                                         |
| 12. Check Appre                                                                                                                                                                                                                                                                                                                                                                                                     | opriate Box to Indicate Nat                                                                               | ure of Notice, Report, or         | Other Data                     |                                         |
| NOTICE OF INTENTION                                                                                                                                                                                                                                                                                                                                                                                                 |                                                                                                           |                                   | SEQUENT REPORT                 | OF:                                     |
|                                                                                                                                                                                                                                                                                                                                                                                                                     | G AND ABANDON                                                                                             | REMEDIAL WORK                     | X ALTER                        |                                         |
|                                                                                                                                                                                                                                                                                                                                                                                                                     |                                                                                                           | COMMENCE DRILLING OP              |                                | & ABANDONMENT                           |
|                                                                                                                                                                                                                                                                                                                                                                                                                     | NGE PLANS                                                                                                 |                                   |                                |                                         |
| PULL OR ALTER CASING Multip                                                                                                                                                                                                                                                                                                                                                                                         | Multiple Completion CASING TEST AND CEMENT JOB                                                            |                                   |                                |                                         |
| OTHER:                                                                                                                                                                                                                                                                                                                                                                                                              |                                                                                                           | OTHER:                            |                                |                                         |
| <ol> <li>Describe Proposed or Completed Operations<br/>proposed work) SEE RULE 1103. For Mu</li> <li>RUPU &amp; RU.</li> <li>ND wellhead/NU BOP.</li> <li>POOH and lay down ESP equipmet</li> <li>RIH w/bit. Tag @4330'. POOH w</li> <li>Run back in hole with ESP equipmet</li> <li>ND BOP/NU well head.</li> <li>RDPU &amp; RU. Clean location and r</li> <li>RUPU 03/21/2014</li> <li>RDPU 03/24/2014</li> </ol> | Itiple Completions: Attach we<br>nt. Found cable was penetra<br>//bit.<br>ent set on 122 jts of 2-7/8" to | ellbore diagram of proposed       |                                |                                         |
| I hereby certify that the information above is true and                                                                                                                                                                                                                                                                                                                                                             | complete to the best of my knowle                                                                         | dge and belief. I further certify | that any pit or below-grade ta | nk has been/will be                     |
| constructed or                                                                                                                                                                                                                                                                                                                                                                                                      |                                                                                                           |                                   |                                |                                         |
| closed according to NMOCD guidelines                                                                                                                                                                                                                                                                                                                                                                                | , a general permit                                                                                        | or an (attached) alternativ       | e OCD-approved                 |                                         |
| $\mathcal{T}_{\mathcal{A}}$ , $\mathcal{A}$                                                                                                                                                                                                                                                                                                                                                                         | $\int \Omega \rho = \Box$                                                                                 | plan                              |                                | ]                                       |
| SIGNATURE                                                                                                                                                                                                                                                                                                                                                                                                           | Ann                                                                                                       | TITLE Administrative              | Associate D.                   | ATE 04/10/2014                          |
| TYPE OR PRINT NAME Mendy A. Johnson                                                                                                                                                                                                                                                                                                                                                                                 |                                                                                                           | mendy johnson@oxy.com             |                                |                                         |
| For State Use Only                                                                                                                                                                                                                                                                                                                                                                                                  |                                                                                                           |                                   |                                |                                         |
|                                                                                                                                                                                                                                                                                                                                                                                                                     | 1                                                                                                         | Petroleum E                       | ngineer                        | DATAPR 21 2014                          |
| APPROVED BY                                                                                                                                                                                                                                                                                                                                                                                                         | <u>nung</u>                                                                                               | _ TITLE                           | I                              | DATES                                   |
| CONDITIONS OF APPROVAL IF ANY.                                                                                                                                                                                                                                                                                                                                                                                      |                                                                                                           |                                   |                                | 1                                       |
|                                                                                                                                                                                                                                                                                                                                                                                                                     |                                                                                                           |                                   |                                | /                                       |
|                                                                                                                                                                                                                                                                                                                                                                                                                     |                                                                                                           |                                   |                                | T.                                      |
|                                                                                                                                                                                                                                                                                                                                                                                                                     |                                                                                                           |                                   | APR                            | 2 1 2014                                |

## April 9, 2014

Work Plan Report for Well:NHSAU 513-33

## **Survey Viewer**