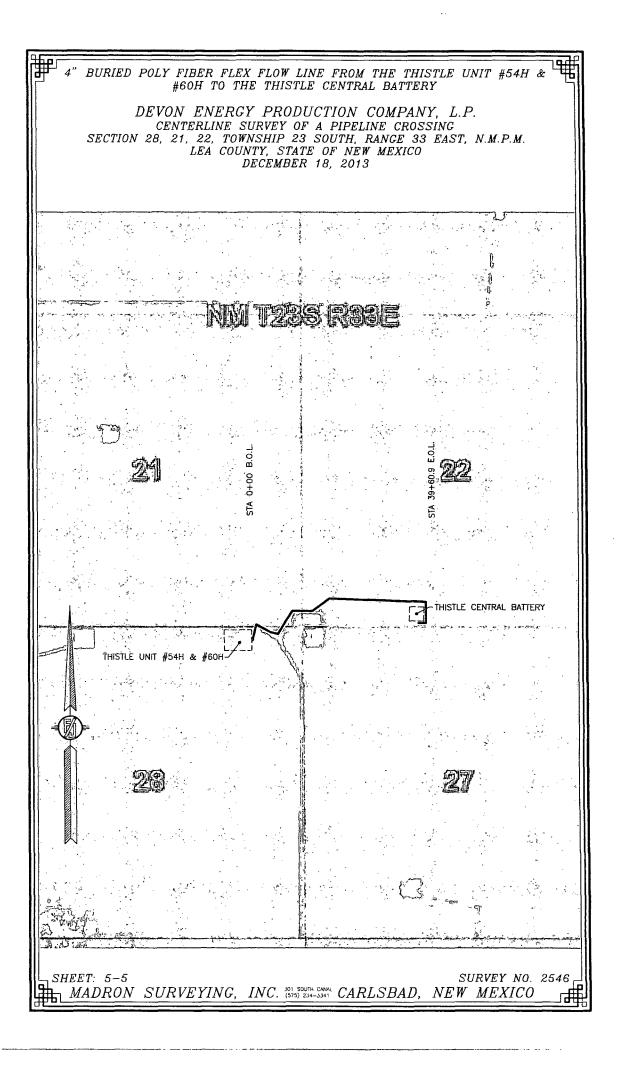

AMENDED REPORT

RECEIVED

| 30-025-41795               |         |          | is i                                         | <sup>2</sup> Pool Code<br>59900 |                       | <sup>3</sup> Pool Name<br>TRIPLE X: BONE SPRING |               |                                        |                  |
|----------------------------|---------|----------|----------------------------------------------|---------------------------------|-----------------------|-------------------------------------------------|---------------|----------------------------------------|------------------|
| <sup>4</sup> Property Code |         | <u> </u> | <sup>3</sup> Property Name                   |                                 |                       |                                                 |               | <sup>5</sup> Well Number               |                  |
| 30884                      |         |          |                                              | 54H                             |                       |                                                 |               |                                        |                  |
| <sup>7</sup> OGRID No.     |         |          |                                              | <sup>9</sup> Elevation          |                       |                                                 |               |                                        |                  |
| 6137                       |         |          | <b>DEVON ENERGY PRODUCTION COMPANY, L.P.</b> |                                 |                       |                                                 |               |                                        |                  |
|                            |         |          |                                              |                                 | <sup>10</sup> Surface | Location                                        |               | <u> </u>                               | - , <u></u> ,,,, |
| UL or lot no.              | Section | Township | Range                                        | Lot Idn                         | Feet from the         | North/South line                                | Feet from the | East/West line                         | County           |
| Α                          | 28      | 23 S     | 33 E                                         |                                 | 200                   | NORTH                                           | 1100          | EAST                                   | LEA              |
|                            |         | <u></u>  | и Вс                                         | ttom Ho                         | e Location I          | f Different From                                | n Surface     | ······································ |                  |
| UL or lot no.              | Section | Township | Range                                        | Lot Idn                         | Feet from the         | North/South line                                | Feet from the | East/West line                         | County           |
| Р                          | 28      | 23 S     | 33 E                                         |                                 | 330                   | SOUTH                                           | 660           | EAST                                   | LEA              |