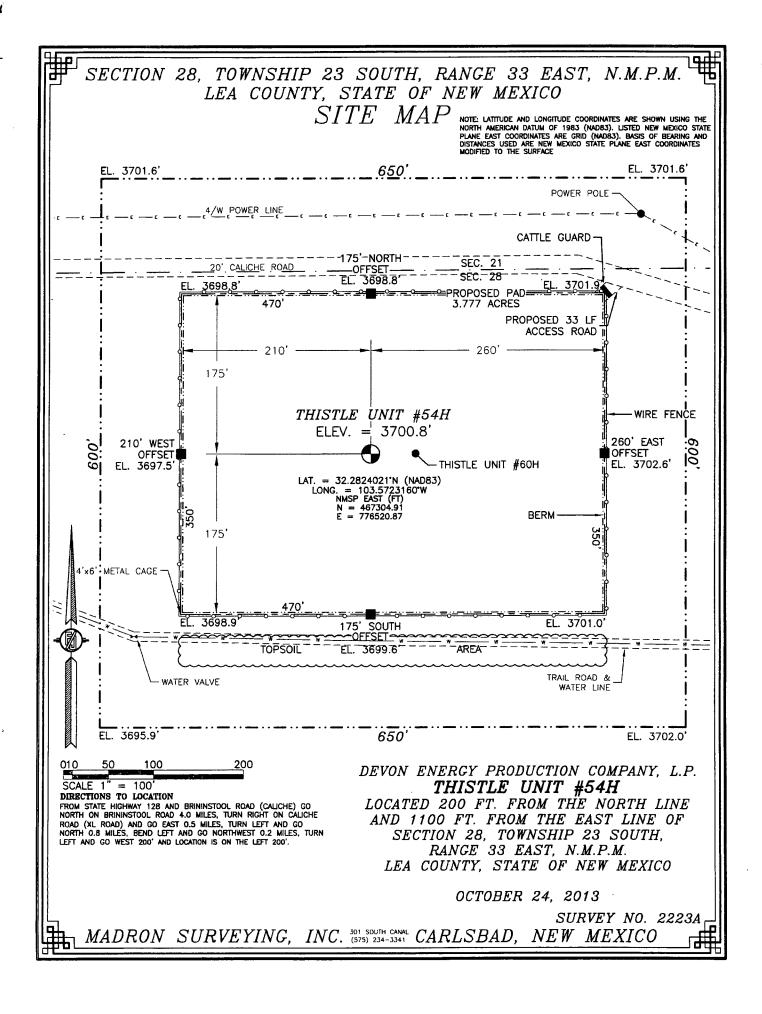

AMENDED REPORT

RECEIVED

| 30-025-41795               |         |          | is i                                         | <sup>2</sup> Pool Code<br>59900 |                       | <sup>3</sup> Pool Name<br>TRIPLE X: BONE SPRING |               |                                        |                  |
|----------------------------|---------|----------|----------------------------------------------|---------------------------------|-----------------------|-------------------------------------------------|---------------|----------------------------------------|------------------|
| <sup>4</sup> Property Code |         | <u> </u> | <sup>3</sup> Property Name                   |                                 |                       |                                                 |               | <sup>5</sup> Well Number               |                  |
| 30884                      |         |          |                                              | 54H                             |                       |                                                 |               |                                        |                  |
| <sup>7</sup> OGRID No.     |         |          |                                              | <sup>9</sup> Elevation          |                       |                                                 |               |                                        |                  |
| 6137                       |         |          | <b>DEVON ENERGY PRODUCTION COMPANY, L.P.</b> |                                 |                       |                                                 |               |                                        |                  |
|                            |         |          |                                              |                                 | <sup>10</sup> Surface | Location                                        |               | <u> </u>                               | - , <u></u> ,,,, |
| UL or lot no.              | Section | Township | Range                                        | Lot Idn                         | Feet from the         | North/South line                                | Feet from the | East/West line                         | County           |
| Α                          | 28      | 23 S     | 33 E                                         |                                 | 200                   | NORTH                                           | 1100          | EAST                                   | LEA              |
|                            |         | <u></u>  | и Вс                                         | ttom Ho                         | e Location I          | f Different From                                | n Surface     | ······································ |                  |
| UL or lot no.              | Section | Township | Range                                        | Lot Idn                         | Feet from the         | North/South line                                | Feet from the | East/West line                         | County           |
| Р                          | 28      | 23 S     | 33 E                                         |                                 | 330                   | SOUTH                                           | 660           | EAST                                   | LEA              |