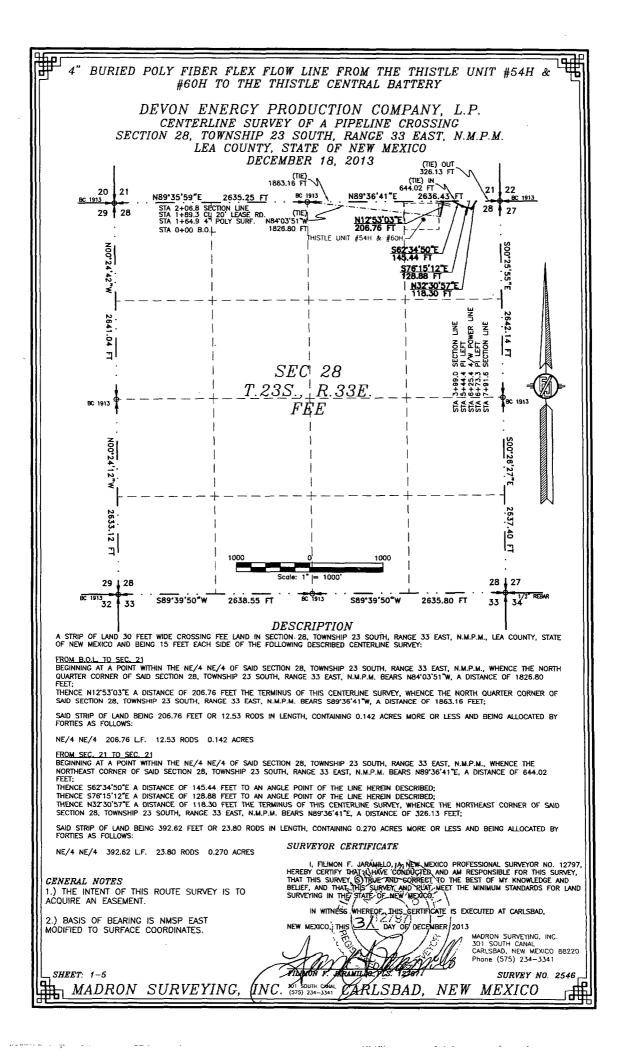

AMENDED REPORT

RECEIVED

| 30-025-41795               |         |          | is i                                         | <sup>2</sup> Pool Code<br>59900 |                       | <sup>3</sup> Pool Name<br>TRIPLE X: BONE SPRING |               |                                        |                  |
|----------------------------|---------|----------|----------------------------------------------|---------------------------------|-----------------------|-------------------------------------------------|---------------|----------------------------------------|------------------|
| <sup>4</sup> Property Code |         | <u> </u> | <sup>3</sup> Property Name                   |                                 |                       |                                                 |               | <sup>5</sup> Well Number               |                  |
| 30884                      |         |          |                                              | 54H                             |                       |                                                 |               |                                        |                  |
| <sup>7</sup> OGRID No.     |         |          |                                              | <sup>9</sup> Elevation          |                       |                                                 |               |                                        |                  |
| 6137                       |         |          | <b>DEVON ENERGY PRODUCTION COMPANY, L.P.</b> |                                 |                       |                                                 |               |                                        |                  |
|                            |         |          |                                              |                                 | <sup>10</sup> Surface | Location                                        |               | <u> </u>                               | - , <u></u> ,,,, |
| UL or lot no.              | Section | Township | Range                                        | Lot Idn                         | Feet from the         | North/South line                                | Feet from the | East/West line                         | County           |
| Α                          | 28      | 23 S     | 33 E                                         |                                 | 200                   | NORTH                                           | 1100          | EAST                                   | LEA              |
|                            |         | <u></u>  | и Вс                                         | ttom Ho                         | e Location I          | f Different From                                | n Surface     | ······································ |                  |
| UL or lot no.              | Section | Township | Range                                        | Lot Idn                         | Feet from the         | North/South line                                | Feet from the | East/West line                         | County           |
| Р                          | 28      | 23 S     | 33 E                                         |                                 | 330                   | SOUTH                                           | 660           | EAST                                   | LEA              |

No allowable will be assigned to this completion until all interests have been consolidated or a non-standard unit has been approved by the division.

| <b>[</b>  |                                                   |                                               |                                        |                                                                                                                                                                                                                                                                                                                                                                                                                                                                                                                                                                                                                                                                                                                                                                                                                                                                                                                                                                                                                                                                                                                                                                                                                                                                                                                                                                                                                                                                                                                                                                                                                                                                                                                                                                                                                                                                                                                                                                                                                                                                                                                               | "OPERATOR CERTIFICATION                                                     |
|-----------|---------------------------------------------------|-----------------------------------------------|----------------------------------------|-------------------------------------------------------------------------------------------------------------------------------------------------------------------------------------------------------------------------------------------------------------------------------------------------------------------------------------------------------------------------------------------------------------------------------------------------------------------------------------------------------------------------------------------------------------------------------------------------------------------------------------------------------------------------------------------------------------------------------------------------------------------------------------------------------------------------------------------------------------------------------------------------------------------------------------------------------------------------------------------------------------------------------------------------------------------------------------------------------------------------------------------------------------------------------------------------------------------------------------------------------------------------------------------------------------------------------------------------------------------------------------------------------------------------------------------------------------------------------------------------------------------------------------------------------------------------------------------------------------------------------------------------------------------------------------------------------------------------------------------------------------------------------------------------------------------------------------------------------------------------------------------------------------------------------------------------------------------------------------------------------------------------------------------------------------------------------------------------------------------------------|-----------------------------------------------------------------------------|
|           | N89'36'00"E                                       | 2635.23 FT                                    | N89'36'41"E                            | 2636.41 FT                                                                                                                                                                                                                                                                                                                                                                                                                                                                                                                                                                                                                                                                                                                                                                                                                                                                                                                                                                                                                                                                                                                                                                                                                                                                                                                                                                                                                                                                                                                                                                                                                                                                                                                                                                                                                                                                                                                                                                                                                                                                                                                    | I hereby certify that the information contained herein is true and complete |
| 1 I       | NW CORNER SEC. 28<br>LAT. = 32.2829532'N          | N Q CORNER SEC. 28<br>LAT. = 32.2829531'N     | NE CORNER SEC. 28<br>LAT. = 32.2829508 |                                                                                                                                                                                                                                                                                                                                                                                                                                                                                                                                                                                                                                                                                                                                                                                                                                                                                                                                                                                                                                                                                                                                                                                                                                                                                                                                                                                                                                                                                                                                                                                                                                                                                                                                                                                                                                                                                                                                                                                                                                                                                                                               | to the best of my knowledge and belief, and that this organization either   |
|           | LONG. = 103.5858118'W                             | LONG. = 103.5772866 W                         | 10NG = 103.5687577W                    |                                                                                                                                                                                                                                                                                                                                                                                                                                                                                                                                                                                                                                                                                                                                                                                                                                                                                                                                                                                                                                                                                                                                                                                                                                                                                                                                                                                                                                                                                                                                                                                                                                                                                                                                                                                                                                                                                                                                                                                                                                                                                                                               | owns a working interest or unleased mineral interest in the land including  |
|           | NMSP EAST (FT)                                    | NMSP EAST (FT)                                | NMSP EAST (FT)                         | 1                                                                                                                                                                                                                                                                                                                                                                                                                                                                                                                                                                                                                                                                                                                                                                                                                                                                                                                                                                                                                                                                                                                                                                                                                                                                                                                                                                                                                                                                                                                                                                                                                                                                                                                                                                                                                                                                                                                                                                                                                                                                                                                             | the proposed bottom hole location or has a right to drill this well at this |
| -         | N = 467476.09                                     | N = 467494.48<br>E = 774983.29                | N = -467512.36                         | 2                                                                                                                                                                                                                                                                                                                                                                                                                                                                                                                                                                                                                                                                                                                                                                                                                                                                                                                                                                                                                                                                                                                                                                                                                                                                                                                                                                                                                                                                                                                                                                                                                                                                                                                                                                                                                                                                                                                                                                                                                                                                                                                             | location pursuant to a contract with an owner of such a mineral or working  |
| <u></u>   | E = 772348.65                                     | L = 774900.29 (                               | E = 777619.12                          | S00:25                                                                                                                                                                                                                                                                                                                                                                                                                                                                                                                                                                                                                                                                                                                                                                                                                                                                                                                                                                                                                                                                                                                                                                                                                                                                                                                                                                                                                                                                                                                                                                                                                                                                                                                                                                                                                                                                                                                                                                                                                                                                                                                        | 1                                                                           |
| N00'24'42 | -0                                                |                                               |                                        | 155                                                                                                                                                                                                                                                                                                                                                                                                                                                                                                                                                                                                                                                                                                                                                                                                                                                                                                                                                                                                                                                                                                                                                                                                                                                                                                                                                                                                                                                                                                                                                                                                                                                                                                                                                                                                                                                                                                                                                                                                                                                                                                                           | interest, or to a voluntary pooling agreement or a compulsory pooling       |
| 2"W       | py.                                               | 200 FNL - 660 FEL                             | - THISTLE UNIT                         | <u>د</u> ا                                                                                                                                                                                                                                                                                                                                                                                                                                                                                                                                                                                                                                                                                                                                                                                                                                                                                                                                                                                                                                                                                                                                                                                                                                                                                                                                                                                                                                                                                                                                                                                                                                                                                                                                                                                                                                                                                                                                                                                                                                                                                                                    | order heretojore entered by Indivision.                                     |
|           |                                                   |                                               | ELEV. = 7700.                          | R'                                                                                                                                                                                                                                                                                                                                                                                                                                                                                                                                                                                                                                                                                                                                                                                                                                                                                                                                                                                                                                                                                                                                                                                                                                                                                                                                                                                                                                                                                                                                                                                                                                                                                                                                                                                                                                                                                                                                                                                                                                                                                                                            | 1)-1-11/18/2013                                                             |
| 264       |                                                   | ]                                             |                                        | 4021'N (NAD83)                                                                                                                                                                                                                                                                                                                                                                                                                                                                                                                                                                                                                                                                                                                                                                                                                                                                                                                                                                                                                                                                                                                                                                                                                                                                                                                                                                                                                                                                                                                                                                                                                                                                                                                                                                                                                                                                                                                                                                                                                                                                                                                | Signance Date                                                               |
| 2641.04   |                                                   | . 1                                           | LONG. = 103.5<br>NMSP EAST (FT         |                                                                                                                                                                                                                                                                                                                                                                                                                                                                                                                                                                                                                                                                                                                                                                                                                                                                                                                                                                                                                                                                                                                                                                                                                                                                                                                                                                                                                                                                                                                                                                                                                                                                                                                                                                                                                                                                                                                                                                                                                                                                                                                               | David H. Cook, Regulatory Specialist                                        |
| E I       | 1                                                 | 1                                             | N = 467304.9                           | í ya                                                                                                                                                                                                                                                                                                                                                                                                                                                                                                                                                                                                                                                                                                                                                                                                                                                                                                                                                                                                                                                                                                                                                                                                                                                                                                                                                                                                                                                                                                                                                                                                                                                                                                                                                                                                                                                                                                                                                                                                                                                                                                                          | Printed Name                                                                |
|           |                                                   |                                               | E = 776520.87                          | 7                                                                                                                                                                                                                                                                                                                                                                                                                                                                                                                                                                                                                                                                                                                                                                                                                                                                                                                                                                                                                                                                                                                                                                                                                                                                                                                                                                                                                                                                                                                                                                                                                                                                                                                                                                                                                                                                                                                                                                                                                                                                                                                             | r mile                                                                      |
|           | W 0 000000 000 000                                | 1                                             | E (                                    | CORNER SEC. 28                                                                                                                                                                                                                                                                                                                                                                                                                                                                                                                                                                                                                                                                                                                                                                                                                                                                                                                                                                                                                                                                                                                                                                                                                                                                                                                                                                                                                                                                                                                                                                                                                                                                                                                                                                                                                                                                                                                                                                                                                                                                                                                | david.cook@dvn.com                                                          |
|           | W Q CORNER SEC. 28<br>LAT. = 32.2756952'N         | 1                                             | LA LA                                  | T. = 32.2756899'N                                                                                                                                                                                                                                                                                                                                                                                                                                                                                                                                                                                                                                                                                                                                                                                                                                                                                                                                                                                                                                                                                                                                                                                                                                                                                                                                                                                                                                                                                                                                                                                                                                                                                                                                                                                                                                                                                                                                                                                                                                                                                                             | E-mail Address                                                              |
| 1         | LONG. = 103.5858099'W                             |                                               |                                        | 5. = 103.5687542'W                                                                                                                                                                                                                                                                                                                                                                                                                                                                                                                                                                                                                                                                                                                                                                                                                                                                                                                                                                                                                                                                                                                                                                                                                                                                                                                                                                                                                                                                                                                                                                                                                                                                                                                                                                                                                                                                                                                                                                                                                                                                                                            |                                                                             |
|           | NMSP EAST (FT)<br>N = 464835.64                   | , <b>, , , , , , , , , , , , , , , , , , </b> | 1                                      | NMSP EAST (FT)<br>N = $464870.84$                                                                                                                                                                                                                                                                                                                                                                                                                                                                                                                                                                                                                                                                                                                                                                                                                                                                                                                                                                                                                                                                                                                                                                                                                                                                                                                                                                                                                                                                                                                                                                                                                                                                                                                                                                                                                                                                                                                                                                                                                                                                                             | <b>*SURVEYOR CERTIFICATION</b>                                              |
|           | E = 772367.62                                     | ,<br>1                                        |                                        | E = 777639.03                                                                                                                                                                                                                                                                                                                                                                                                                                                                                                                                                                                                                                                                                                                                                                                                                                                                                                                                                                                                                                                                                                                                                                                                                                                                                                                                                                                                                                                                                                                                                                                                                                                                                                                                                                                                                                                                                                                                                                                                                                                                                                                 | I hereby certify that the well location shown on this                       |
|           |                                                   | 1                                             | , ki                                   |                                                                                                                                                                                                                                                                                                                                                                                                                                                                                                                                                                                                                                                                                                                                                                                                                                                                                                                                                                                                                                                                                                                                                                                                                                                                                                                                                                                                                                                                                                                                                                                                                                                                                                                                                                                                                                                                                                                                                                                                                                                                                                                               | plat was plotted from field notes of actual surveys                         |
| z         | NOTE:                                             |                                               | DOTTONIOE                              |                                                                                                                                                                                                                                                                                                                                                                                                                                                                                                                                                                                                                                                                                                                                                                                                                                                                                                                                                                                                                                                                                                                                                                                                                                                                                                                                                                                                                                                                                                                                                                                                                                                                                                                                                                                                                                                                                                                                                                                                                                                                                                                               |                                                                             |
| N00'24'   | ARE SHOWN USING THE N                             | ORTH                                          | BOTTOM OF L<br>LAT. = 32.26934         |                                                                                                                                                                                                                                                                                                                                                                                                                                                                                                                                                                                                                                                                                                                                                                                                                                                                                                                                                                                                                                                                                                                                                                                                                                                                                                                                                                                                                                                                                                                                                                                                                                                                                                                                                                                                                                                                                                                                                                                                                                                                                                                               | made by me or under my supervision, and that the                            |
| 4'1       | AMERICAN DATUM OF 1983<br>LISTED NEW MEXICO STATE |                                               | LONG. = 103.570                        | 8885 W                                                                                                                                                                                                                                                                                                                                                                                                                                                                                                                                                                                                                                                                                                                                                                                                                                                                                                                                                                                                                                                                                                                                                                                                                                                                                                                                                                                                                                                                                                                                                                                                                                                                                                                                                                                                                                                                                                                                                                                                                                                                                                                        | same istitue and connect to the bast of my belief.                          |
| Å.        | COORDINATES ARE GRID (N                           | ADB3). BASIS                                  | NMSP EAST (FT)<br>N = 462557.53        | un de la companya de | same issibility and competer to the Basi of my belief.<br>OCTOBISR 24: 2013 |
|           | OF BEARING AND DISTANCE<br>NEW MEXICO STATE PLANE | EAST                                          | E = 776995.78                          |                                                                                                                                                                                                                                                                                                                                                                                                                                                                                                                                                                                                                                                                                                                                                                                                                                                                                                                                                                                                                                                                                                                                                                                                                                                                                                                                                                                                                                                                                                                                                                                                                                                                                                                                                                                                                                                                                                                                                                                                                                                                                                                               |                                                                             |
| 2633      | COORDINATES MODIFIED TO<br>SURFACE.               | THE                                           |                                        | HOLE                                                                                                                                                                                                                                                                                                                                                                                                                                                                                                                                                                                                                                                                                                                                                                                                                                                                                                                                                                                                                                                                                                                                                                                                                                                                                                                                                                                                                                                                                                                                                                                                                                                                                                                                                                                                                                                                                                                                                                                                                                                                                                                          | Date of Survey (12797)                                                      |
| 3.08      |                                                   | 1                                             | OF H                                   | HOLE S                                                                                                                                                                                                                                                                                                                                                                                                                                                                                                                                                                                                                                                                                                                                                                                                                                                                                                                                                                                                                                                                                                                                                                                                                                                                                                                                                                                                                                                                                                                                                                                                                                                                                                                                                                                                                                                                                                                                                                                                                                                                                                                        | i Ala la la la                                                              |
| Ξ         | SW CORNER SEC. 28                                 | S Q CORNER S                                  |                                        |                                                                                                                                                                                                                                                                                                                                                                                                                                                                                                                                                                                                                                                                                                                                                                                                                                                                                                                                                                                                                                                                                                                                                                                                                                                                                                                                                                                                                                                                                                                                                                                                                                                                                                                                                                                                                                                                                                                                                                                                                                                                                                                               | XXXXXXXXXXXXXXXXXXXXXXXXXXXXXXXXXXXXXX                                      |
|           | LAT. = 32.2684591'N<br>LONG. = 103.5858093'W      | LAT. = 32.2684<br>LONG. = 103.577             | · · · · · · · · · · · · · · · · · · ·  |                                                                                                                                                                                                                                                                                                                                                                                                                                                                                                                                                                                                                                                                                                                                                                                                                                                                                                                                                                                                                                                                                                                                                                                                                                                                                                                                                                                                                                                                                                                                                                                                                                                                                                                                                                                                                                                                                                                                                                                                                                                                                                                               | Signature and Seal of Professional Surveyor                                 |
|           | NMSP EAST (FT)                                    | NMSP EAST I                                   |                                        |                                                                                                                                                                                                                                                                                                                                                                                                                                                                                                                                                                                                                                                                                                                                                                                                                                                                                                                                                                                                                                                                                                                                                                                                                                                                                                                                                                                                                                                                                                                                                                                                                                                                                                                                                                                                                                                                                                                                                                                                                                                                                                                               | Certificate Number FILINION . LACAMILLO. PLS 12797                          |
|           | N = 462203.15                                     | N = 462218                                    | 8.61 N = 46223                         | 4.07                                                                                                                                                                                                                                                                                                                                                                                                                                                                                                                                                                                                                                                                                                                                                                                                                                                                                                                                                                                                                                                                                                                                                                                                                                                                                                                                                                                                                                                                                                                                                                                                                                                                                                                                                                                                                                                                                                                                                                                                                                                                                                                          | SURVEY NO. 2223A                                                            |
|           | E = 772386.14                                     | E = 775024                                    |                                        | <i>\\`\\`\\</i> `                                                                                                                                                                                                                                                                                                                                                                                                                                                                                                                                                                                                                                                                                                                                                                                                                                                                                                                                                                                                                                                                                                                                                                                                                                                                                                                                                                                                                                                                                                                                                                                                                                                                                                                                                                                                                                                                                                                                                                                                                                                                                                             |                                                                             |
|           | \$89'39'51"W                                      | 2638.55 FT                                    | S89'39'50"W 2635                       |                                                                                                                                                                                                                                                                                                                                                                                                                                                                                                                                                                                                                                                                                                                                                                                                                                                                                                                                                                                                                                                                                                                                                                                                                                                                                                                                                                                                                                                                                                                                                                                                                                                                                                                                                                                                                                                                                                                                                                                                                                                                                                                               |                                                                             |