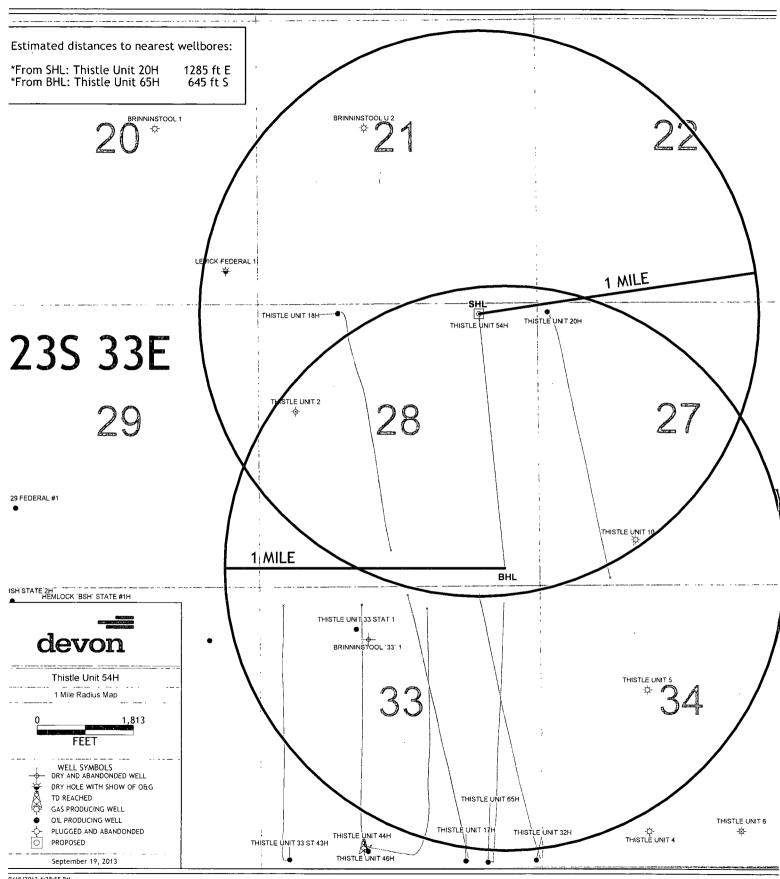

AMENDED REPORT

RECEIVED

| 30-025-41795               |         |          | is i                                         | <sup>2</sup> Pool Code<br>59900 |                       | <sup>3</sup> Pool Name<br>TRIPLE X: BONE SPRING |               |                                        |                  |
|----------------------------|---------|----------|----------------------------------------------|---------------------------------|-----------------------|-------------------------------------------------|---------------|----------------------------------------|------------------|
| <sup>4</sup> Property Code |         | <u> </u> | <sup>3</sup> Property Name                   |                                 |                       |                                                 |               | <sup>5</sup> Well Number               |                  |
| 30884                      |         |          |                                              | 54H                             |                       |                                                 |               |                                        |                  |
| <sup>7</sup> OGRID No.     |         |          |                                              | <sup>9</sup> Elevation          |                       |                                                 |               |                                        |                  |
| 6137                       |         |          | <b>DEVON ENERGY PRODUCTION COMPANY, L.P.</b> |                                 |                       |                                                 |               |                                        |                  |
|                            |         |          |                                              |                                 | <sup>10</sup> Surface | Location                                        |               | <u> </u>                               | - , <u></u> ,,,, |
| UL or lot no.              | Section | Township | Range                                        | Lot Idn                         | Feet from the         | North/South line                                | Feet from the | East/West line                         | County           |
| Α                          | 28      | 23 S     | 33 E                                         |                                 | 200                   | NORTH                                           | 1100          | EAST                                   | LEA              |
|                            |         | <u></u>  | и Вс                                         | ttom Ho                         | e Location I          | f Different From                                | n Surface     | ······································ |                  |
| UL or lot no.              | Section | Township | Range                                        | Lot Idn                         | Feet from the         | North/South line                                | Feet from the | East/West line                         | County           |
| Р                          | 28      | 23 S     | 33 E                                         |                                 | 330                   | SOUTH                                           | 660           | EAST                                   | LEA              |