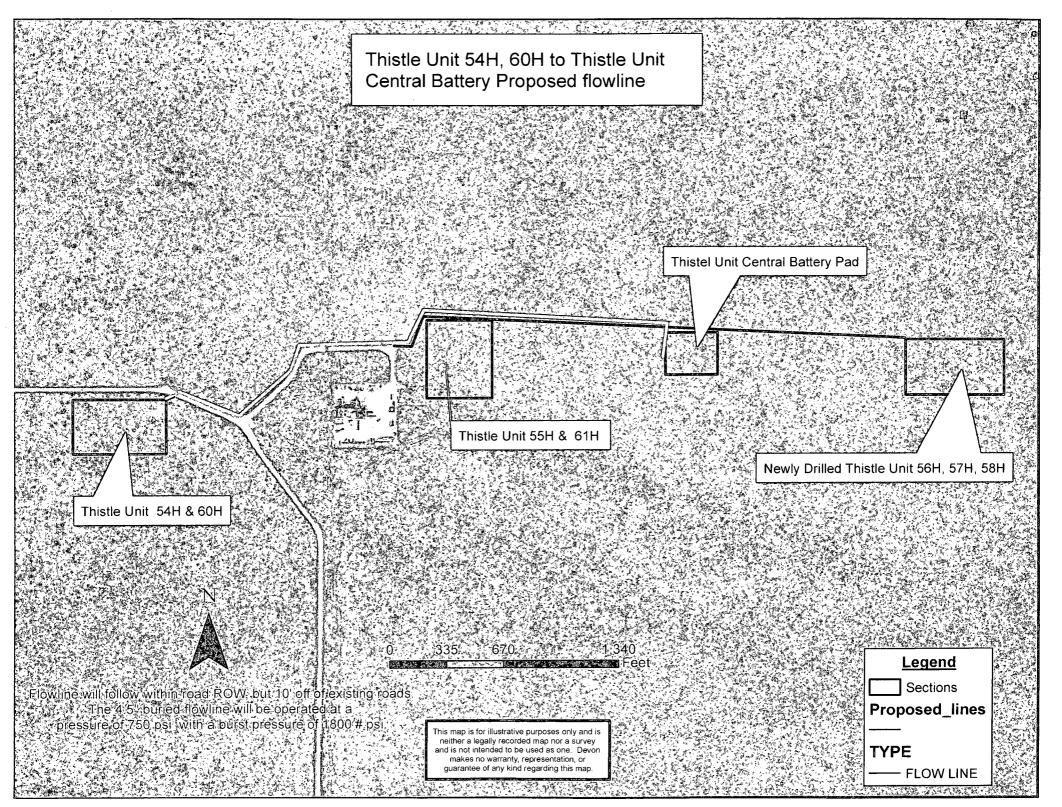

AMENDED REPORT

RECEIVED

| 30-025-41795               |         |          | is i                                         | <sup>2</sup> Pool Code<br>59900 |                       | <sup>3</sup> Pool Name<br>TRIPLE X: BONE SPRING |               |                                        |                  |
|----------------------------|---------|----------|----------------------------------------------|---------------------------------|-----------------------|-------------------------------------------------|---------------|----------------------------------------|------------------|
| <sup>4</sup> Property Code |         | <u> </u> | <sup>3</sup> Property Name                   |                                 |                       |                                                 |               | <sup>5</sup> Well Number               |                  |
| 30884                      |         |          |                                              | 54H                             |                       |                                                 |               |                                        |                  |
| <sup>7</sup> OGRID No.     |         |          |                                              | <sup>9</sup> Elevation          |                       |                                                 |               |                                        |                  |
| 6137                       |         |          | <b>DEVON ENERGY PRODUCTION COMPANY, L.P.</b> |                                 |                       |                                                 |               |                                        |                  |
|                            |         |          |                                              |                                 | <sup>10</sup> Surface | Location                                        |               | <u> </u>                               | - , <u></u> ,,,, |
| UL or lot no.              | Section | Township | Range                                        | Lot Idn                         | Feet from the         | North/South line                                | Feet from the | East/West line                         | County           |
| Α                          | 28      | 23 S     | 33 E                                         |                                 | 200                   | NORTH                                           | 1100          | EAST                                   | LEA              |
|                            |         | <u></u>  | и Вс                                         | ttom Ho                         | e Location I          | f Different From                                | n Surface     | ······································ |                  |
| UL or lot no.              | Section | Township | Range                                        | Lot Idn                         | Feet from the         | North/South line                                | Feet from the | East/West line                         | County           |
| Р                          | 28      | 23 S     | 33 E                                         |                                 | 330                   | SOUTH                                           | 660           | EAST                                   | LEA              |