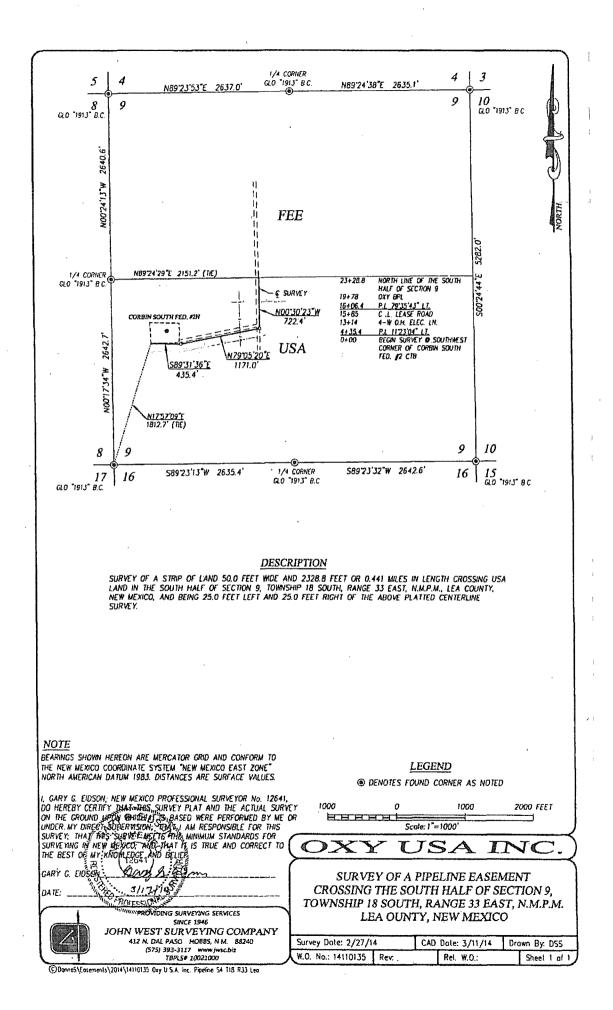

| D**                                                                       |

MAPR 2 1 2014

•



C DonnaS\Frac Pits Well Pads Flare Tracts\2014\14110184 Oxy U.S.A. Inc. 200x200 Tract S4 T18 R33 Lea



Corbin CTB NEW LOCATION.

Corbin South Fed COM #1H CORDIN South Fed COM #2H

Corbin South Fed #1 Corbin South Fed #2

4" SDR 7 Polyethylene production flowlines (oil, gas, and produced water) to be laid on surface to Corbin South Federal CTB. Operating Pressure < 125 psig

Corbin South Fed #1: 6,400 ft Corbin South Fed #2: 7,800 ft Corbin South Fed #3: 8,100 ft Corbin South Fed #4: 1,900 ft Corbin South Fed #5: 3,500 ft Corbin South Fed COM #1H: 2,400 ft Corbin South Fed COM #2H: 3,500 ft







ODonnoS\Easements\2014\14110234 Oxy U.S.A. Inc. Pipeline S4 118 RJ3 Leo