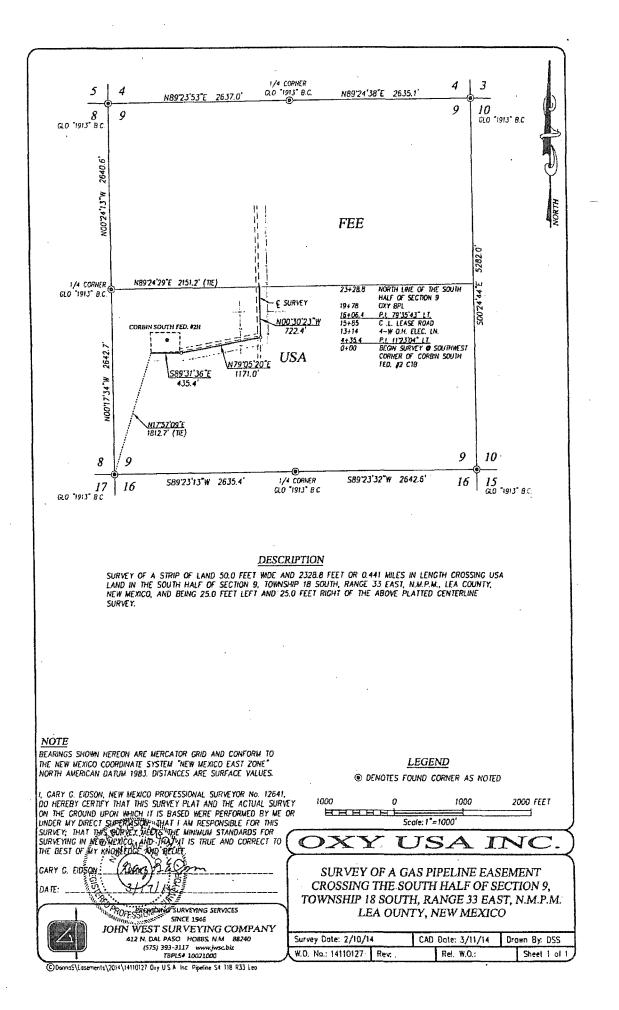

| D**                                                                       |

MAPR 2 1 2014

•



C DonnaS\Frac Pits Well Pads Flare Tracts\2014\14110184 Oxy U.S.A. Inc. 200x200 Tract S4 T18 R33 Lea



Corbin CTB NEW LOCATION.

Corbin South Fed COM #1H CORDIN South Fed COM #2H

Corbin South Fed #1 Corbin South Fed #2

4" SDR 7 Polyethylene production flowlines (oil, gas, and produced water) to be laid on surface to Corbin South Federal CTB. Operating Pressure < 125 psig

Corbin South Fed #1: 6,400 ft Corbin South Fed #2: 7,800 ft Corbin South Fed #3: 8,100 ft Corbin South Fed #4: 1,900 ft Corbin South Fed #5: 3,500 ft Corbin South Fed COM #1H: 2,400 ft Corbin South Fed COM #2H: 3,500 ft







ODonnoS\Easements\2014\14110234 Oxy U.S.A. Inc. Pipeline S4 118 RJ3 Leo