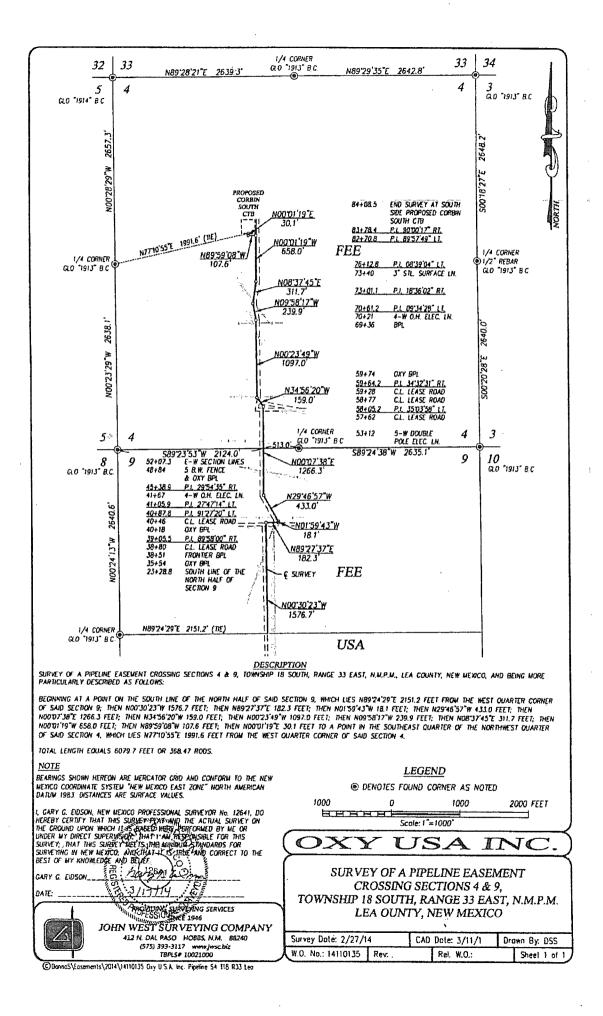

| D**                                                                       |

MAPR 2 1 2014

•



C DonnaS\Frac Pits Well Pads Flare Tracts\2014\14110184 Oxy U.S.A. Inc. 200x200 Tract S4 T18 R33 Lea



Corbin CTB NEW LOCATION.

Corbin South Fed COM #1H CORDIN South Fed COM #2H

Corbin South Fed #1 Corbin South Fed #2

4" SDR 7 Polyethylene production flowlines (oil, gas, and produced water) to be laid on surface to Corbin South Federal CTB. Operating Pressure < 125 psig

Corbin South Fed #1: 6,400 ft Corbin South Fed #2: 7,800 ft Corbin South Fed #3: 8,100 ft Corbin South Fed #4: 1,900 ft Corbin South Fed #5: 3,500 ft Corbin South Fed COM #1H: 2,400 ft Corbin South Fed COM #2H: 3,500 ft







ODonnoS\Easements\2014\14110234 Oxy U.S.A. Inc. Pipeline S4 118 RJ3 Leo