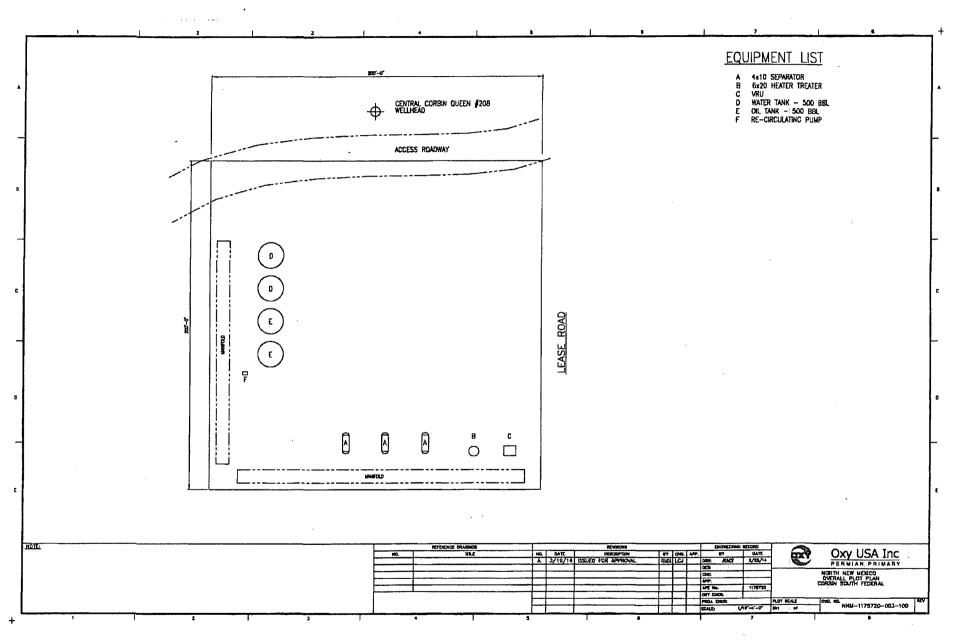

4" SDR 7 Polyethylene production flowlines (oil, gas, and produced water) to be laid on surface to Corbin South Federal CTB. Operating Pressure < 125 psig

Corbin South Fed #1: 6,400 ft Corbin South Fed #2: 7,800 ft Corbin South Fed #3: 8,100 ft Corbin South Fed #4: 1,900 ft Corbin South Fed #5: 3,500 ft Corbin South Fed COM #1H: 2,400 ft Corbin South Fed COM #2H: 3,500 ft