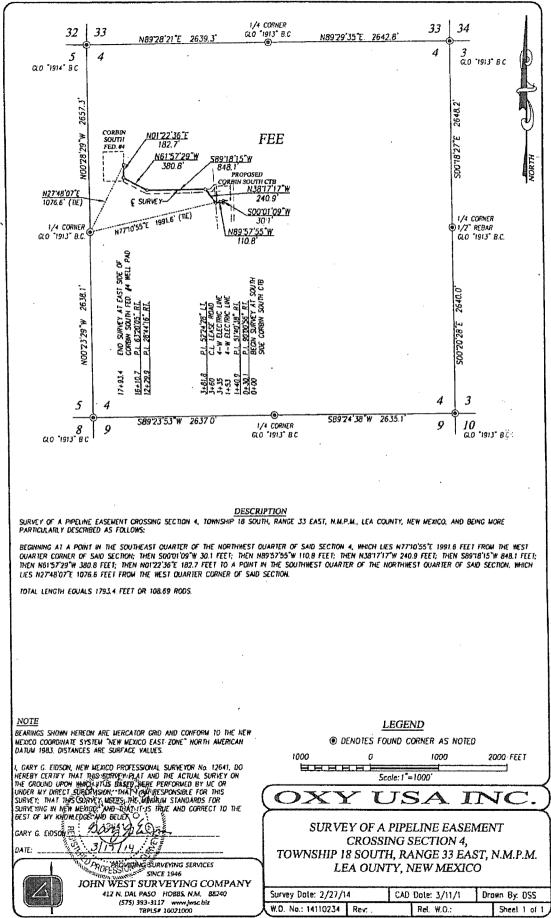

| D**                                                                       |

MAPR 2 1 2014

•



C DonnaS\Frac Pits Well Pads Flare Tracts\2014\14110184 Oxy U.S.A. Inc. 200x200 Tract S4 T18 R33 Lea



Corbin CTB NEW LOCATION.

Corbin South Fed COM #1H CORDIN South Fed COM #2H

Corbin South Fed #1 Corbin South Fed #2

4" SDR 7 Polyethylene production flowlines (oil, gas, and produced water) to be laid on surface to Corbin South Federal CTB. Operating Pressure < 125 psig

Corbin South Fed #1: 6,400 ft Corbin South Fed #2: 7,800 ft Corbin South Fed #3: 8,100 ft Corbin South Fed #4: 1,900 ft Corbin South Fed #5: 3,500 ft Corbin South Fed COM #1H: 2,400 ft Corbin South Fed COM #2H: 3,500 ft







ODonnoS\Easements\2014\14110234 Oxy U.S.A. Inc. Pipeline S4 118 RJ3 Leo