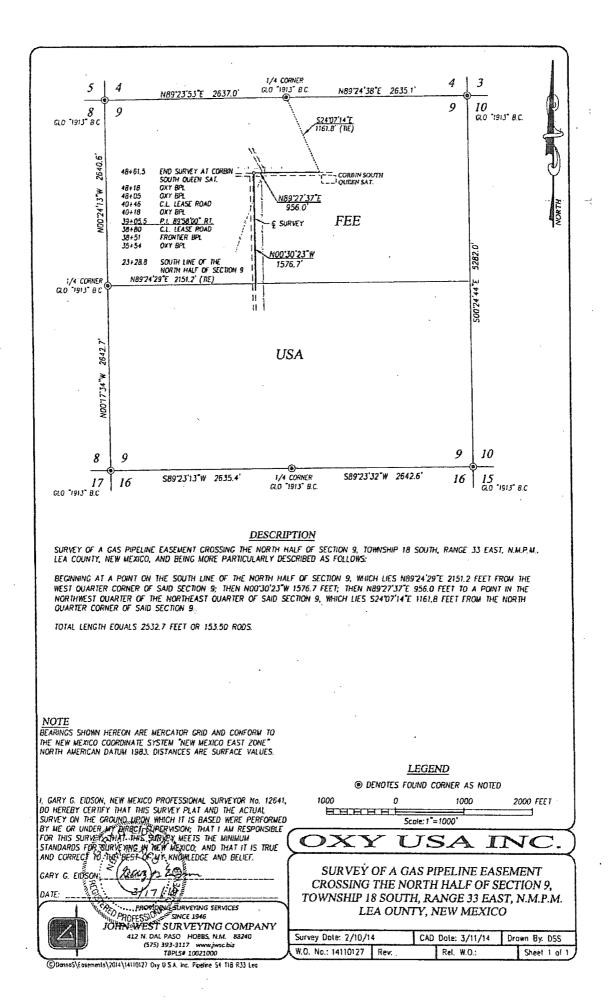

| D**                                                                       |

MAPR 2 1 2014

•



C DonnaS\Frac Pits Well Pads Flare Tracts\2014\14110184 Oxy U.S.A. Inc. 200x200 Tract S4 T18 R33 Lea



Corbin CTB NEW LOCATION.

Corbin South Fed COM #1H CORDIN South Fed COM #2H

Corbin South Fed #1 Corbin South Fed #2

4" SDR 7 Polyethylene production flowlines (oil, gas, and produced water) to be laid on surface to Corbin South Federal CTB. Operating Pressure < 125 psig

Corbin South Fed #1: 6,400 ft Corbin South Fed #2: 7,800 ft Corbin South Fed #3: 8,100 ft Corbin South Fed #4: 1,900 ft Corbin South Fed #5: 3,500 ft Corbin South Fed COM #1H: 2,400 ft Corbin South Fed COM #2H: 3,500 ft







ODonnoS\Easements\2014\14110234 Oxy U.S.A. Inc. Pipeline S4 118 RJ3 Leo