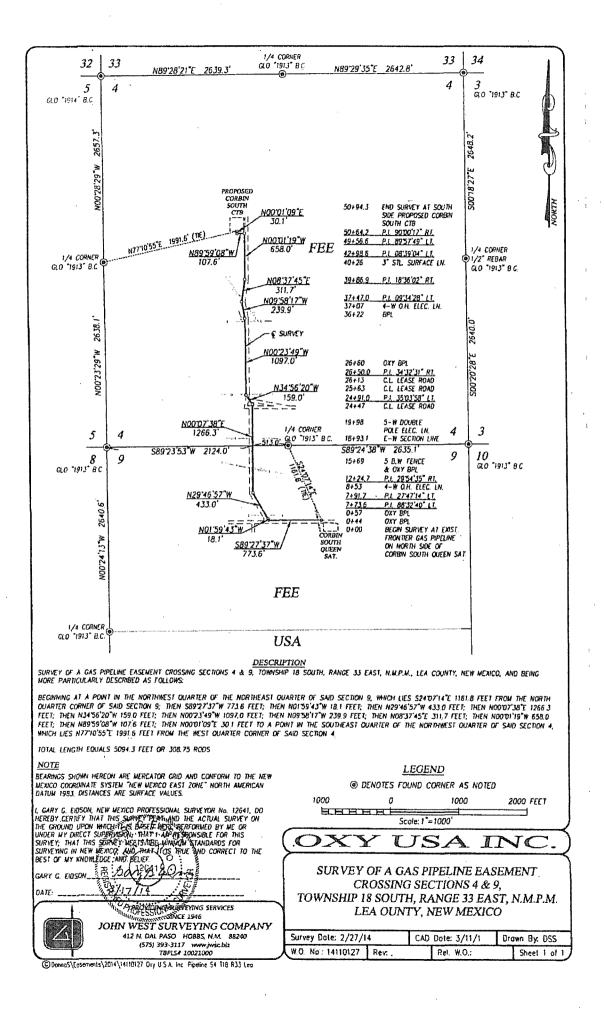

| D**                                                                       |

MAPR 2 1 2014

•



C DonnaS\Frac Pits Well Pads Flare Tracts\2014\14110184 Oxy U.S.A. Inc. 200x200 Tract S4 T18 R33 Lea



Corbin CTB NEW LOCATION.

Corbin South Fed COM #1H CORDIN South Fed COM #2H

Corbin South Fed #1 Corbin South Fed #2

4" SDR 7 Polyethylene production flowlines (oil, gas, and produced water) to be laid on surface to Corbin South Federal CTB. Operating Pressure < 125 psig

Corbin South Fed #1: 6,400 ft Corbin South Fed #2: 7,800 ft Corbin South Fed #3: 8,100 ft Corbin South Fed #4: 1,900 ft Corbin South Fed #5: 3,500 ft Corbin South Fed COM #1H: 2,400 ft Corbin South Fed COM #2H: 3,500 ft







ODonnoS\Easements\2014\14110234 Oxy U.S.A. Inc. Pipeline S4 118 RJ3 Leo