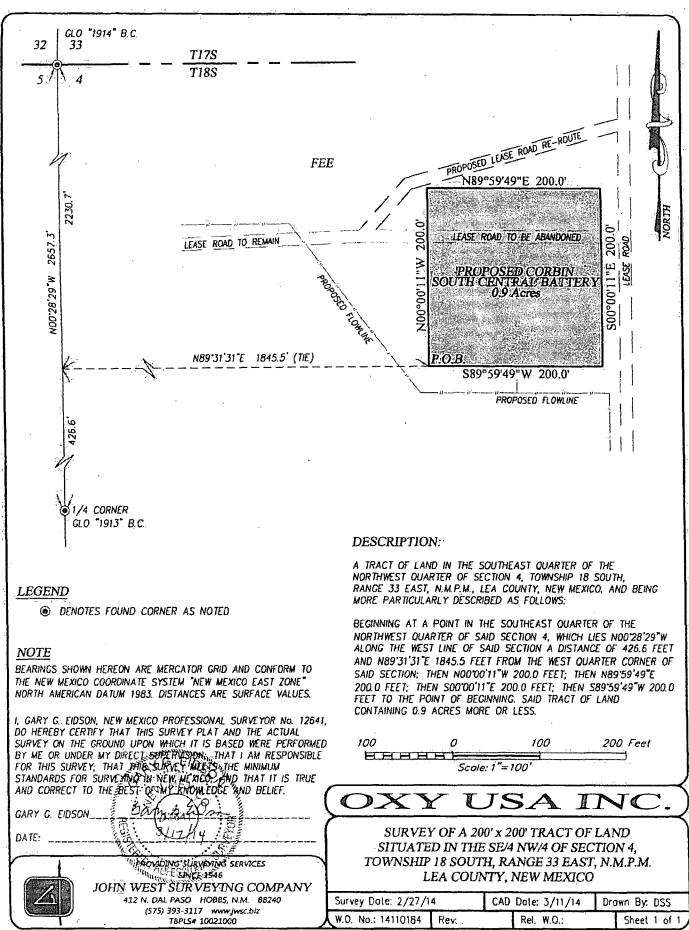

MAPR 2 1 2014

•

C DonnaS\Frac Pits Well Pads Flare Tracts\2014\14110184 Oxy U.S.A. Inc. 200x200 Tract S4 T18 R33 Lea

Corbin CTB NEW LOCATION.

Corbin South Fed COM #1H CORDIN South Fed COM #2H

Corbin South Fed #1 Corbin South Fed #2