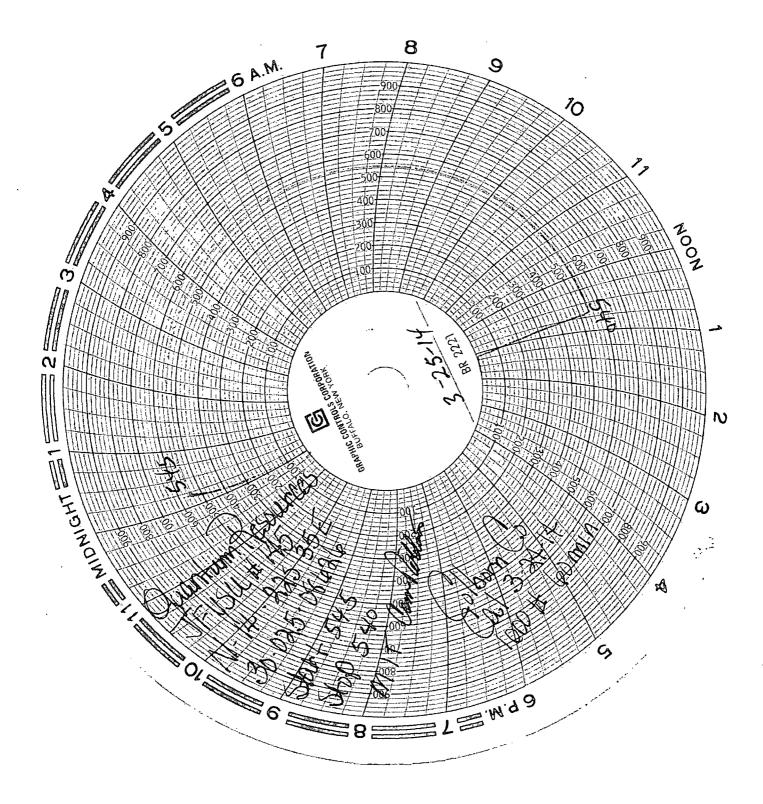

| Submit 1 Copy To Appropriate District Office                                                                    | State of New Mexico                                                          | Form C-103                                       |
|-----------------------------------------------------------------------------------------------------------------|------------------------------------------------------------------------------|--------------------------------------------------|
| <u>District I</u> – (575) 393-6161 <b>HOBBS OC</b>                                                              | Thergy, Minerals and Natural Resources                                       | Revised July 18, 2013 WELL API NO.               |
| 1625 N. French Dr., Hobbs, NM 88240<br><u>District II</u> – (575) 748-1283                                      | AGU CONCEDUATION DIVISION                                                    | 30-025-08626                                     |
| 811 S. First St., Artesia, NM 8821APR 172<br>District III – (505) 334-6178                                      | goll CONSERVATION DIVISION 1220 South St. Francis Dr.                        | 5. Indicate Type of Lease                        |
| 1000 Rio Brazos Rd., Aztec, NM 87410                                                                            | Santa Fe, NM 87505                                                           | STATE FEE  6. State Oil & Gas Lease No.          |
| <u>District IV</u> – (505) 476-3460<br>1220 S. St. Francis Dr., Santa Fe, NM <b>RECEIVE</b><br>87505            | D Santa Te, 1414 67505                                                       | 309079                                           |
| SUNDRY NOTICES                                                                                                  | AND REPORTS ON WELLS                                                         | 7. Lease Name or Unit Agreement Name             |
| DO NOT USE THIS FORM FOR PROPOSALS DIFFERENT RESERVOIR. USE "APPLICATIC PROPOSALS.)                             | TO DRILL OR TO DEEPEN OR PLUG BACK TO A ON FOR PERMIT" (FORM C-101) FOR SUCH | JALMAT FIELD YATES SAND UNIT                     |
| 1. Type of Well: Oil Well Gas Well Other                                                                        |                                                                              | 8. Well Number 145                               |
| Name of Operator     Quantum Resources Management, LLC                                                          |                                                                              | 9. OGRID Number 243874                           |
| 3. Address of Operator                                                                                          |                                                                              | 10. Pool name or Wildcat                         |
| 1401 McKinney St., Suite 2400 Hou                                                                               | ston, TX 77010                                                               | JALMAT;TAN-YATES-7RVRS                           |
| 4. Well Location Unit Letter  660 SOUTH 2310 WEST line and feet from the                                        |                                                                              |                                                  |
| Section 14                                                                                                      | Township 22S Range 35E                                                       | feet from theline  NMPM County LEA               |
|                                                                                                                 | Elevation (Show whether DR, RKB, RT, GR, etc.                                |                                                  |
|                                                                                                                 | 3595                                                                         |                                                  |
| 12. Check Appropriate Box to Indicate Nature of Notice, Report or Other Data                                    |                                                                              |                                                  |
|                                                                                                                 |                                                                              |                                                  |
| NOTICE OF INTEN                                                                                                 |                                                                              | SEQUENT REPORT OF:  K                            |
|                                                                                                                 | UG AND ABANDON                                                               |                                                  |
| <del>_</del>                                                                                                    | JLTIPLE COMPL   CASING/CEMEN                                                 |                                                  |
| DOWNHOLE COMMINGLE                                                                                              |                                                                              |                                                  |
| CLOSED-LOOP SYSTEM   OTHER:                                                                                     | □ OTHER:                                                                     | <b></b>                                          |
|                                                                                                                 | operations. (Clearly state all pertinent details, an                         | d give pertinent dates, including estimated date |
| of starting any proposed work). SEE RULE 19.15.7.14 NMAC. For Multiple Completions: Attach wellbore diagram of  |                                                                              |                                                  |
| proposed completion or recompletion.                                                                            |                                                                              |                                                  |
| PERFORMED MIT ON THE ABOVE MENTIONED WELL ON 3/25/14. ORIGINAL CHART PREVIOUSLY                                 |                                                                              |                                                  |
| SUBMITTED.                                                                                                      |                                                                              |                                                  |
|                                                                                                                 |                                                                              |                                                  |
|                                                                                                                 |                                                                              |                                                  |
|                                                                                                                 |                                                                              |                                                  |
|                                                                                                                 |                                                                              |                                                  |
|                                                                                                                 |                                                                              |                                                  |
|                                                                                                                 |                                                                              |                                                  |
|                                                                                                                 |                                                                              |                                                  |
| Spud Date:                                                                                                      | Rig Release Date:                                                            |                                                  |
|                                                                                                                 |                                                                              |                                                  |
| I hereby certify that the information above is true and complete to the best of my knowledge and belief.        |                                                                              |                                                  |
| Thereby certify that the information above is true and complete to the best of my knowledge and belief.         |                                                                              |                                                  |
| SIGNATURE X                                                                                                     | () \ \ \ \ \ \ \ \ \ \ \ \ \ \ \ \ \ \ \                                     | DATE <b>4/14/14</b>                              |
|                                                                                                                 |                                                                              |                                                  |
| Type or print name Deborah Marberry E-mail address: dmarberry@qracq.com PHONE: 713-452-2883  For State Use Only |                                                                              |                                                  |
|                                                                                                                 |                                                                              |                                                  |
| APPROVED BY: Bil Someth TITLE Staff Manager DATE 4-18-2014  Conditions of Approval (if any):                    |                                                                              |                                                  |