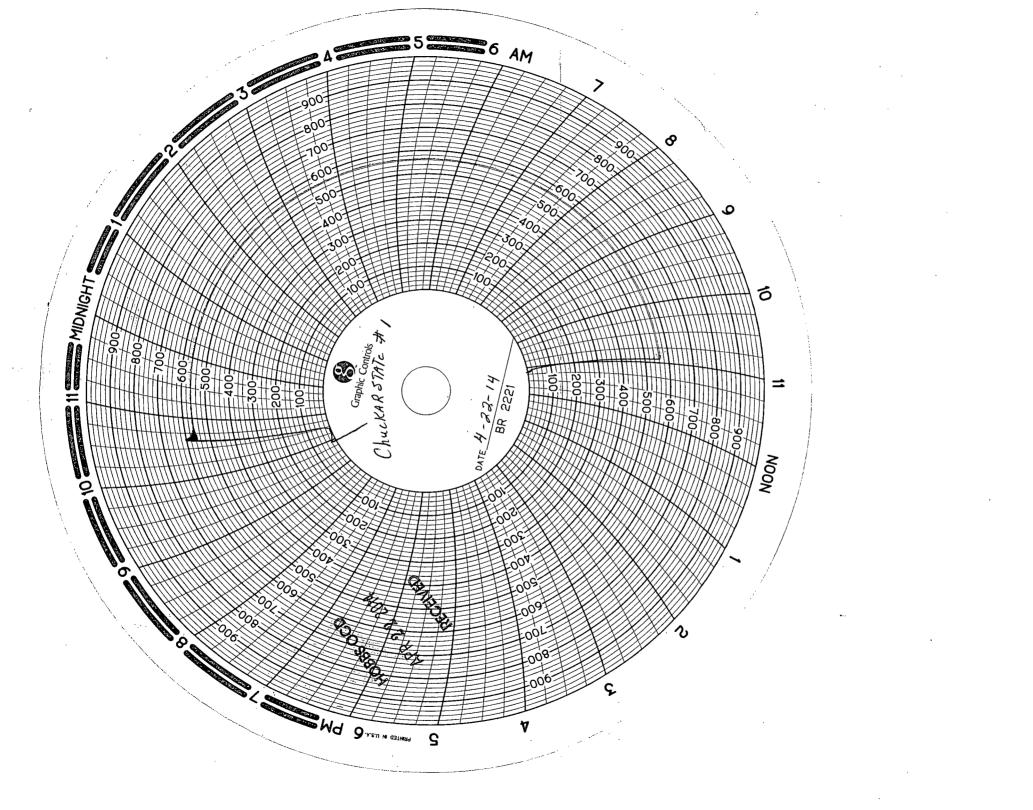

| Submit I Copy To Appropriate District Office                                                                                                                        | State of New Mexico                  |                     | Form C-103                               |       |
|---------------------------------------------------------------------------------------------------------------------------------------------------------------------|--------------------------------------|---------------------|------------------------------------------|-------|
| <u>District I</u> – (575) 393-6161<br>1625 N. French Dr., Hobbs, NM 88240                                                                                           |                                      |                     | Revised July 18, 2013                    |       |
| District II - (575) 748-1283                                                                                                                                        | UL CONCEDUATION DIVISION             |                     | 30-025-32747                             | /     |
| 811 S. First St., Artesia, NM 88210<br><u>District III</u> – (505) 334-6178                                                                                         | 210                                  |                     | 5. Indicate Type of Lease                |       |
| 1000 Rio Brazos Rd., Aztec, NM 87410<br>District IV – (505) 476-3460                                                                                                | Izos Rd., Aztec, NM 87410            |                     | STATE FEE 6. State Oil & Gas Lease No.   |       |
| 1220 S. St. Francis Dr., Santa Fe, NM                                                                                                                               | icis Dr., Santa Fe, NM               |                     |                                          |       |
| 1220 S. St. Francis Dr., Santa Fe, NM         E0-7824         87505         SUNDRY NOTICES AND REPORTS ON WELLS         7. Lease Name or Unit Agreement Name        |                                      |                     |                                          |       |
| (DO NOT USE THIS FORM FOR PROPOS<br>DIFFERENT RESERVOIR. USE "APPLIC                                                                                                | SALS TO DRILL OR TO DEEPEN OR PLU    | UG BACK TO A        | Chukar State                             |       |
| DIFFERENT RESERVOIR. USE "APPLICATION FOR PERMIT" (FORM C-101) FOR SUCH<br>PROPOSALS.)<br>1. Type of Well: Oil Well Gas Well Other                                  |                                      |                     |                                          |       |
| 2. Name of Operator                                                                                                                                                 |                                      |                     | 9. OGRID Number                          |       |
| Amtex Energy, Inc.                                                                                                                                                  |                                      |                     | 000785                                   |       |
| 3. Address of Operator<br>P.O. Box 3418, Midland, TX 79702                                                                                                          |                                      |                     | 10. Pool name or Wildcat<br>Pearl; Queen |       |
| 4. Well Location                                                                                                                                                    |                                      |                     |                                          |       |
| Unit Letter O_: 330_feet from the South line and 2310_feet from the East line                                                                                       |                                      |                     |                                          |       |
| Section 16 Township 19S Range 34E NMPM Lea County                                                                                                                   |                                      |                     |                                          |       |
| 11. Elevation (Show whether DR, RKB, RT, GR, etc.)<br>GL 3767'                                                                                                      |                                      |                     |                                          |       |
|                                                                                                                                                                     | GL 3.                                | /0/                 |                                          |       |
| 12. Check Appropriate Box to Indicate Nature of Notice, Report or Other Data                                                                                        |                                      |                     |                                          |       |
| NOTICE OF INTENTION TO: SUBSEQUENT REPORT OF:                                                                                                                       |                                      |                     |                                          |       |
| PERFORM REMEDIAL WORK D PLUG AND ABANDON REMEDIAL WORK ALTERING CASING                                                                                              |                                      |                     |                                          |       |
| TEMPORARILY ABANDON CHANGE PLANS COMMENCE DRILLING OPNS. PANDA                                                                                                      |                                      |                     |                                          |       |
|                                                                                                                                                                     |                                      |                     |                                          |       |
| DOWNHOLE COMMINGLE                                                                                                                                                  |                                      |                     |                                          |       |
| OTHER: OTHER: Temporarily Abandon                                                                                                                                   |                                      |                     |                                          |       |
| 13. Describe proposed or completed operations. (Clearly state all pertinent details, and give pertinent dates, including estimated date                             |                                      |                     |                                          |       |
| of starting any proposed work). SEE RULE 19.15.7.14 NMAC. For Multiple Completions: Attach wellbore diagram of proposed completion or recompletion.                 |                                      |                     |                                          |       |
|                                                                                                                                                                     |                                      |                     |                                          |       |
| <ol> <li>MIRU TFH Rental Tools 04/22/14</li> <li>Load casing w/ water and pressure tested to 550 psi, record on chart recorder for more than 30 minutes.</li> </ol> |                                      |                     |                                          |       |
| 3. Attached record on Original Chart Recorder                                                                                                                       |                                      |                     |                                          |       |
| 4. CIBP @ 4510'                                                                                                                                                     |                                      |                     |                                          |       |
| 5. Perfs @ 4,538'-4,552' This Approval of Temporary / / /                                                                                                           |                                      |                     |                                          |       |
| CIBP within 100' of perfs. Abandonment Expires 10/22/2014                                                                                                           |                                      |                     |                                          |       |
| 1 Marshe MVV                                                                                                                                                        |                                      |                     |                                          |       |
|                                                                                                                                                                     |                                      | Le Me               | DUTAS LINCY                              |       |
|                                                                                                                                                                     |                                      |                     |                                          |       |
|                                                                                                                                                                     |                                      |                     |                                          |       |
| Spud Date:                                                                                                                                                          | Rig Release Da                       | ate:                |                                          |       |
|                                                                                                                                                                     |                                      |                     |                                          |       |
| I hereby certify that the information                                                                                                                               | above is true and complete to the be | est of my knowledge | e and belief.                            |       |
|                                                                                                                                                                     |                                      |                     |                                          |       |
| SIGNATURE William Aborage                                                                                                                                           |                                      |                     |                                          |       |
| Type or print nameWilliam J. Savage E-mail address:bsavage@amtexenergy.comPHONE:432-686-0847                                                                        |                                      |                     |                                          |       |
| For State Use Only                                                                                                                                                  |                                      |                     |                                          |       |
| APPROVED BY: Maleur Stown TITLE Dist. Supervisor DATE 4/22/2014                                                                                                     |                                      |                     |                                          |       |
| Conditions of Approval (if any):                                                                                                                                    |                                      |                     |                                          |       |
|                                                                                                                                                                     |                                      |                     |                                          |       |
|                                                                                                                                                                     |                                      |                     | APR 2 2 201                              | " Vai |