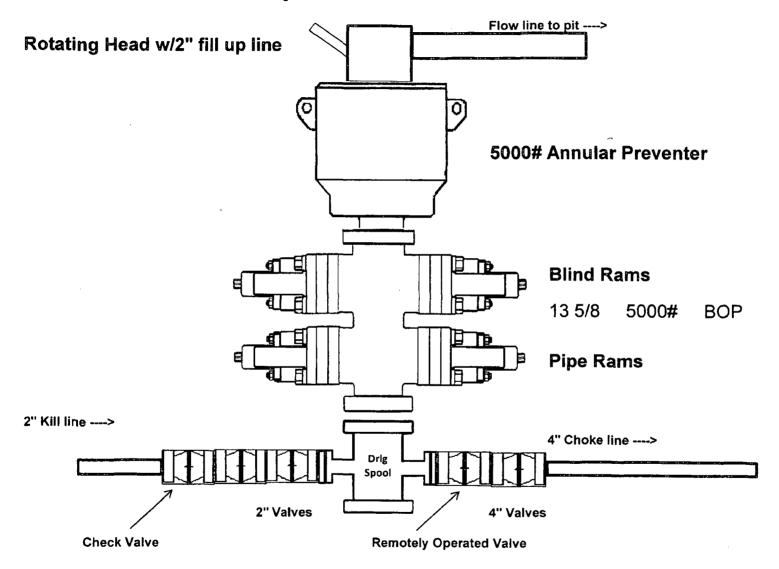

## Adventure Exploration Partners II Unit P, Section 11, T22S-R33E, Lea County, NM

- 1. All Company and Contract personnel admitted on location must be trained by a qualified H<sub>2</sub>S safety instructor to the following:
  - A. Characteristics of H<sub>2</sub>S
  - B. Physical effects and hazards
  - C. Proper use of safety equipment and life support systems.
  - D. Principle and operation of H<sub>2</sub>S detectors, warning system and briefing areas.
  - E. Evacuation procedure, routes and first aid.
  - F. Proper use of 30 minute pressure demand air pack.
- 2. H<sub>2</sub>S Detection and Alarm Systems:
  - A. H<sub>2</sub>S detectors and audio alarm system to be located at bell nipple, end of flow line (mud pit) and on derrick floor or doghouse.
- 3. Windsock and/or wind streamers:
  - A. Windsock at mudpit area should be high enough to be visible.
  - B. Windsock at briefing area should be high enough to be visible.
- 4. Condition Flags and Signs:
  - A. Warning sign on access road to location.
  - B. Flags to be displayed on sign at entrance to location. Green flag indicates normal safe condition. Yellow flag indicates potential pressure and danger. Red flag indicates danger (H<sub>2</sub>S present in dangerous concentration). Only emergency personnel admitted to location.
- 5. Well control equipment:
  - A. See Exhibit A-1 and A-2
- 6. Communication:
  - A. While working under masks chalkboards will be used for communication.
  - B. Hand signals will be used where chalk board is inappropriate.
  - C. Two way radio will be used to communicate off location in case of emergency help is required. In most cases cellular telephones will be available at most drilling foreman's trailer or living quarters.
- 7. Drillstem Testing:
  - A. No DSTs or cores are planned at this time.
- 8. Drilling contractor supervisor will be required to be familiar with the effects H<sub>2</sub>S has on tubular goods and other mechanical equipment.
- 9. If H<sub>2</sub>S is encountered, mud system will be altered if necessary to maintain control of formation. A mud gas separator will be brought into service along with H<sub>2</sub>S scavengers if necessary.