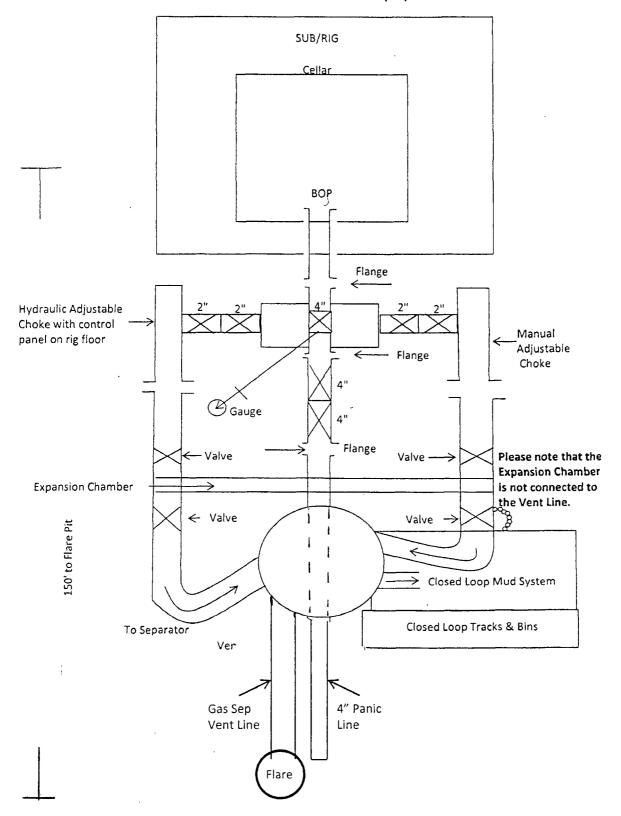

## Adventure Exploration Partners II Unit P, Section 11, T22S-R33E, Lea County, NM

- 1. All Company and Contract personnel admitted on location must be trained by a qualified H<sub>2</sub>S safety instructor to the following:
  - A. Characteristics of H<sub>2</sub>S
  - B. Physical effects and hazards
  - C. Proper use of safety equipment and life support systems.
  - D. Principle and operation of H<sub>2</sub>S detectors, warning system and briefing areas.
  - E. Evacuation procedure, routes and first aid.
  - F. Proper use of 30 minute pressure demand air pack.
- 2. H<sub>2</sub>S Detection and Alarm Systems:
  - A. H<sub>2</sub>S detectors and audio alarm system to be located at bell nipple, end of flow line (mud pit) and on derrick floor or doghouse.
- 3. Windsock and/or wind streamers:
  - A. Windsock at mudpit area should be high enough to be visible.
  - B. Windsock at briefing area should be high enough to be visible.
- 4. Condition Flags and Signs:
  - A. Warning sign on access road to location.
  - B. Flags to be displayed on sign at entrance to location. Green flag indicates normal safe condition. Yellow flag indicates potential pressure and danger. Red flag indicates danger (H<sub>2</sub>S present in dangerous concentration). Only emergency personnel admitted to location.
- 5. Well control equipment:
  - A. See Exhibit A-1 and A-2
- 6. Communication:
  - A. While working under masks chalkboards will be used for communication.
  - B. Hand signals will be used where chalk board is inappropriate.
  - C. Two way radio will be used to communicate off location in case of emergency help is required. In most cases cellular telephones will be available at most drilling foreman's trailer or living quarters.
- 7. Drillstem Testing:
  - A. No DSTs or cores are planned at this time.
- 8. Drilling contractor supervisor will be required to be familiar with the effects H<sub>2</sub>S has on tubular goods and other mechanical equipment.
- 9. If H<sub>2</sub>S is encountered, mud system will be altered if necessary to maintain control of formation. A mud gas separator will be brought into service along with H<sub>2</sub>S scavengers if necessary.