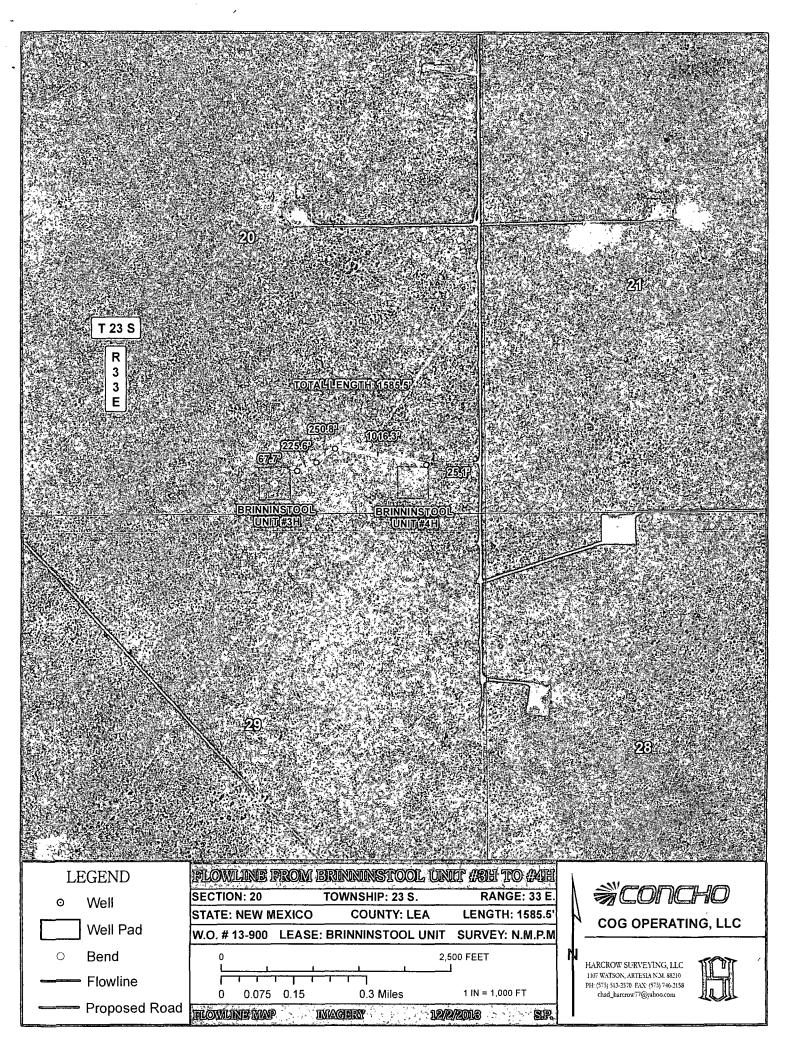

## COG OPERATING, LLC

DRAWN BY: VD FILE: 13-324

1

BRINNINSTOOL UNIT #4H WELL LOCATED 330 FEET FROM THE SOUTH LINE HARCROW SURVEYING, LLC 1107 WATSON, ARTESIA, N.M. 88210 AND 752 FEET FROM THE EAST LINE OF SECTION 20, TOWNSHIP 23 SOUTH, RANGE 33 EAST, N.M.P.M., LEA COUNTY, NEW MEXICO PH: (575) 513-2570 FAX: (575) 746-2158 chad harcrow77@yahoo.com SURVEY DATE: 05/22/2013 PAGE: OF 1 DRAFTING DATE: 05/29/2013