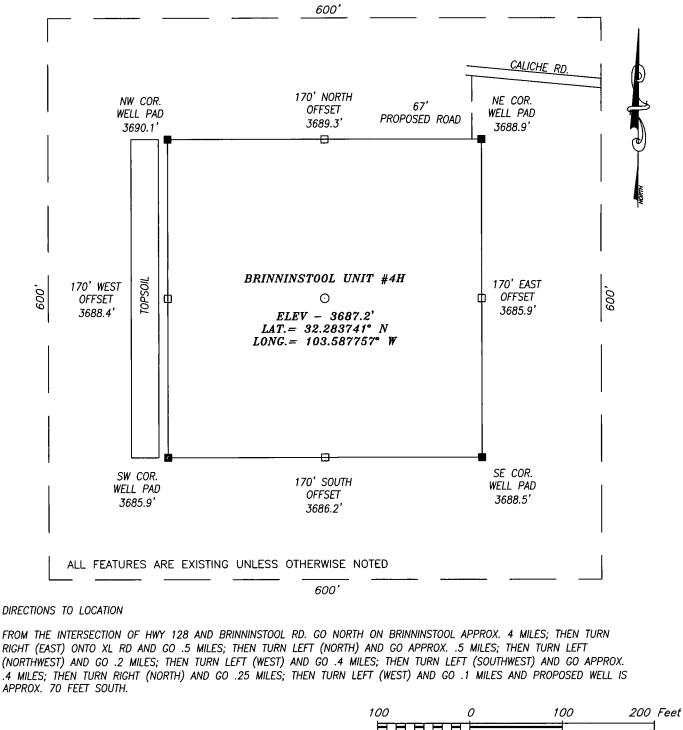

•

APR 2 3 2014

SECTION 20, TOWNSHIP 23 SOUTH, RANGE 33 EAST, N.M.P.M., LEA COUNTY NEW MEXICO

Scale:1"=100"

## COG OPERATING, LLC

DRAWN BY: VD FILE: 13-324

1

BRINNINSTOOL UNIT #4H WELL LOCATED 330 FEET FROM THE SOUTH LINE HARCROW SURVEYING, LLC 1107 WATSON, ARTESIA, N.M. 88210 AND 752 FEET FROM THE EAST LINE OF SECTION 20, TOWNSHIP 23 SOUTH, RANGE 33 EAST, N.M.P.M., LEA COUNTY, NEW MEXICO PH: (575) 513-2570 FAX: (575) 746-2158 chad harcrow77@yahoo.com SURVEY DATE: 05/22/2013 PAGE: OF 1 DRAFTING DATE: 05/29/2013

APPROVED BY: CH