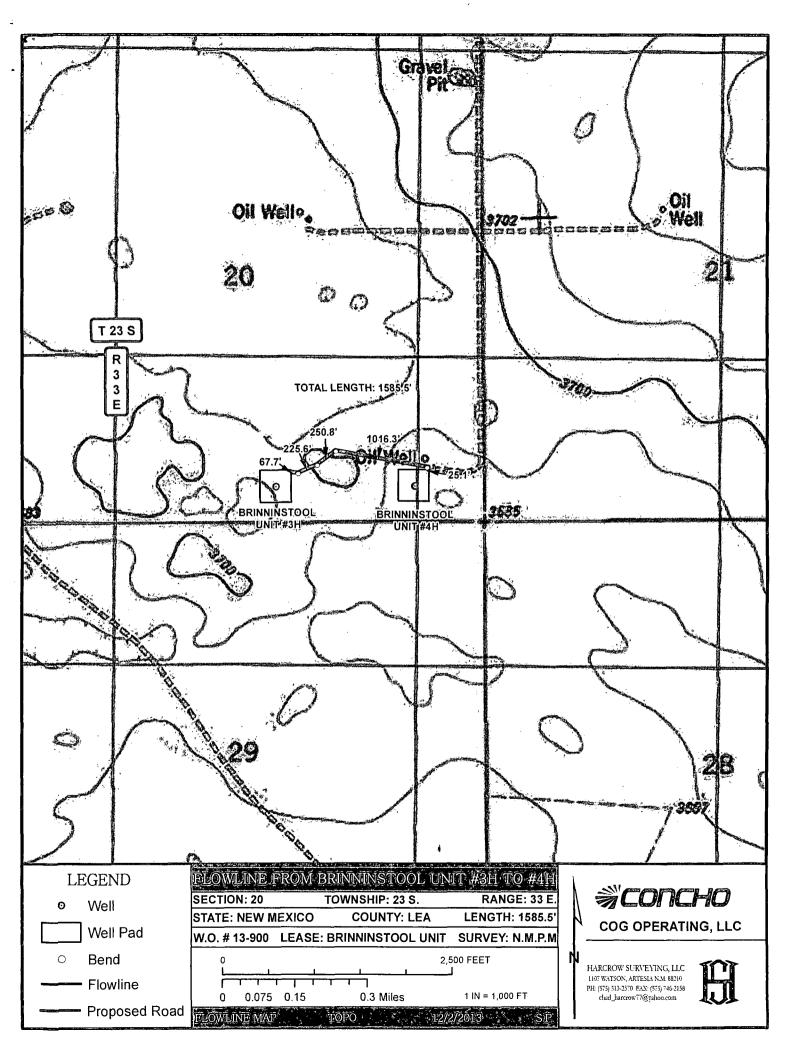

## COG OPERATING, LLC

DRAWN BY: VD FILE: 13-324

1

BRINNINSTOOL UNIT #4H WELL LOCATED 330 FEET FROM THE SOUTH LINE HARCROW SURVEYING, LLC 1107 WATSON, ARTESIA, N.M. 88210 AND 752 FEET FROM THE EAST LINE OF SECTION 20, TOWNSHIP 23 SOUTH, RANGE 33 EAST, N.M.P.M., LEA COUNTY, NEW MEXICO PH: (575) 513-2570 FAX: (575) 746-2158 chad harcrow77@yahoo.com SURVEY DATE: 05/22/2013 PAGE: OF 1 DRAFTING DATE: 05/29/2013