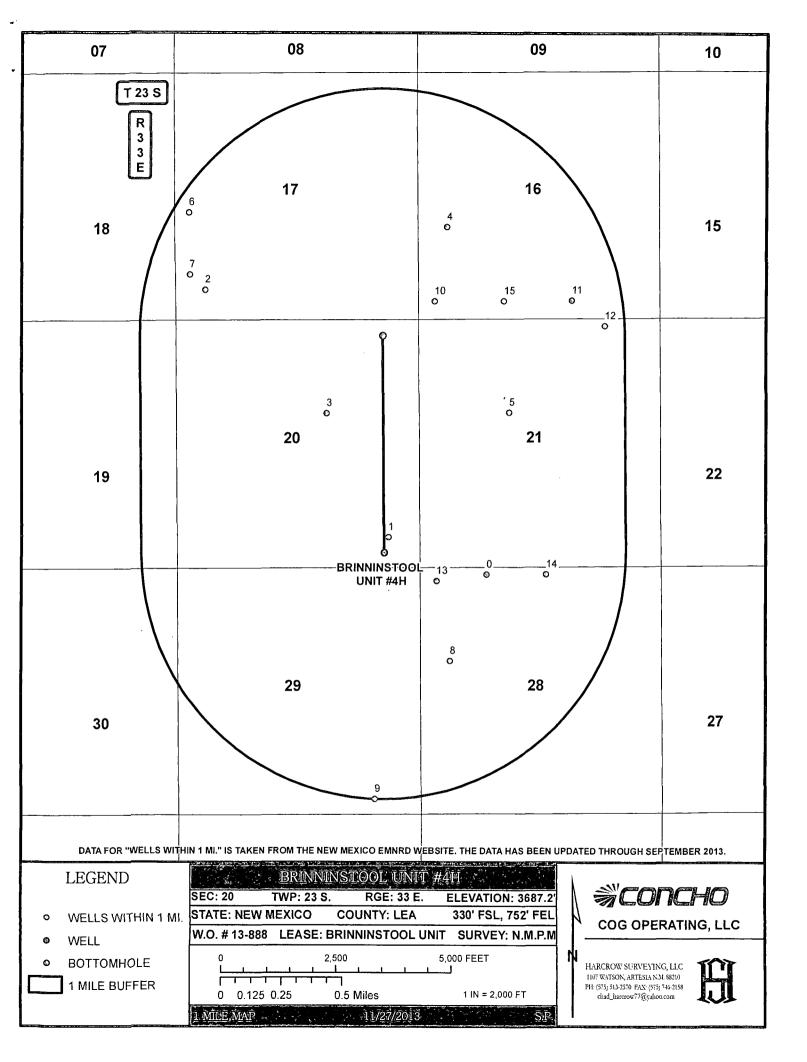

## LOCATION VERIFICATION MAP

SEC. 20, TWP. 23 S, RGE. 33 E SURVEY: N.M.P.M COUNTY: LEA STATE: NEW MEXICO DESCRIPTION: BRINNINSTOOL UNIT #4H ELEVATION: 3687.2

OPERATOR: COG OPERATING LLC LEASE: BRINNINSTOOL UNIT

SEC. 20, TWP. 23 S, RGE. 33 E SURVEY: N.M.P.M COUNTY: LEA STATE: NEW MEXICO DESCRIPTION: BRINNINSTOOL UNIT #4H ELEVATION: 3687.2

Т

OPERATOR: COG OPERATING LLC LEASE: BRINNINSTOOL UNIT

W.O. # 13-324

0.5

1111