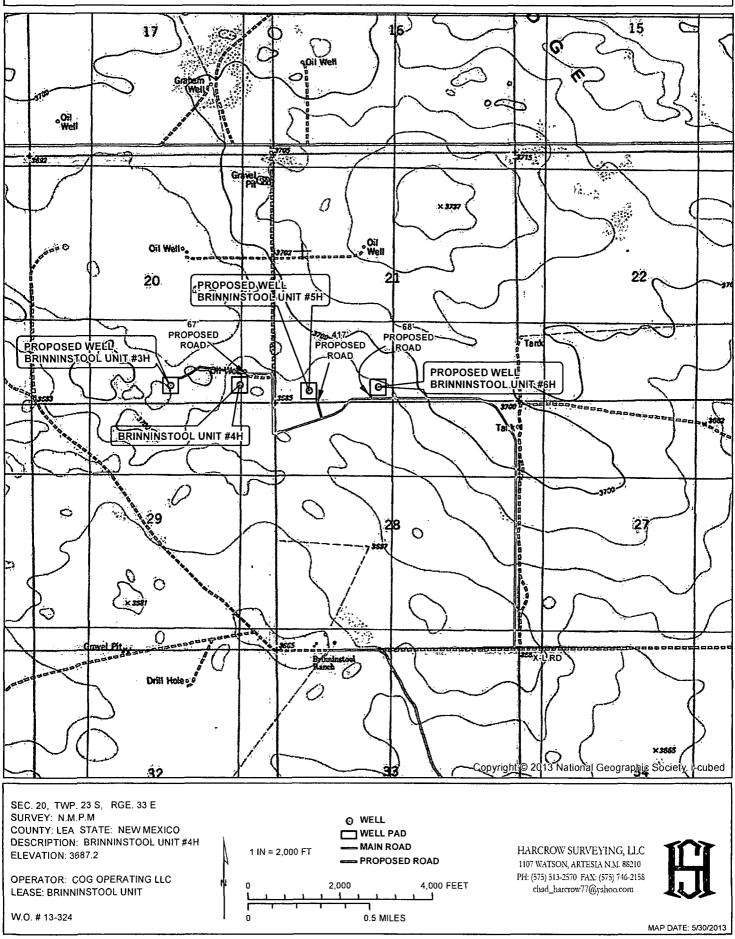

## LOCATION VERIFICATION MAP

SEC. 20, TWP. 23 S, RGE. 33 E SURVEY: N.M.P.M COUNTY: LEA STATE: NEW MEXICO DESCRIPTION: BRINNINSTOOL UNIT #4H ELEVATION: 3687.2

OPERATOR: COG OPERATING LLC LEASE: BRINNINSTOOL UNIT

HARCROW SURVEYING, LLC 1107 WATSON, ARTESLA N.M. 88210 PH: (575) 513-2570 FAX: (575) 746-2158 chad\_harcrow77@yahoo.com

W.O. # 13-324

MAP DATE: 5/30/2013

| 34 | <sup>35</sup> 22S | 32E <sup>36</sup> | 31                   | 32              | <sup>33</sup> 22S                                  | 33E <sup>34</sup>                        | 35                                         | 36                                         | 22S<br>34E                  |
|----|-------------------|-------------------|----------------------|-----------------|----------------------------------------------------|------------------------------------------|--------------------------------------------|--------------------------------------------|-----------------------------|
| 03 | 02                | 01                | 06                   | 05              |                                                    | 03                                       | 02                                         | 01                                         | 06                          |
| 10 |                   | 12                | 07                   | Contribution 08 | <u>0</u> 9                                         | 10                                       | ţ <b>i</b>                                 | 12                                         | CH-21                       |
| 15 | 14                | 13                | 18                   | 17              | <sup>16</sup><br>23S 3                             | 15<br>3E                                 | 14                                         | 13                                         | <sup>18</sup>               |
| 22 | county 2300 ar    | 24 BRII<br>3S 32E | 19<br>NNINSTOOL UNIT | 20<br>#4H       | 21                                                 | 22                                       | 23                                         | 24                                         | 34E                         |
| 27 | 26                | 25                | 30                   | 29              | 28                                                 | 27<br><del>CR-24</del>                   | 26<br>X-L¦RD                               | <b>25</b><br>                              | DELAWARE BASIN RD 6         |
| 34 | 35                | 36                | 31                   | 32              | 33 thinn tool                                      |                                          | 35                                         | 36                                         | 31                          |
| 03 | 02                | 01                | 06                   | 05              | 04                                                 | 03                                       | 02                                         | 01                                         | 06                          |
| 10 | 24S 32            | 2 <b>E</b><br>12  | 07                   | 08              | 24S<br><sup>09</sup>                               | 33E<br>10                                | 11                                         | 12                                         | 24S<br>34E<br><sup>07</sup> |
| 15 | 14                | 13                | 18                   | 17              | Sources <sup>te</sup> Esri, De<br>METI, Esri China | 15<br>Lorme, NAVTEQ,<br>(Hong Kong), Esr | 14<br>USGS, Intermap,<br>(Thailand), TomTo | <b>13</b><br>IPC, NRCAN, Esri<br>om, 2013. | <b>18</b><br>Japan          |