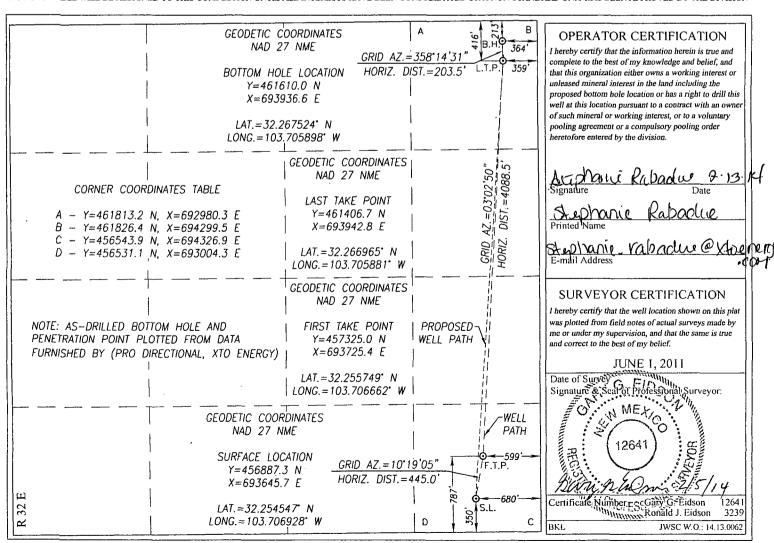

## RECEIVED WELL LOCATION AND ACREAGE DEDICATION PLAT

|                                                                                                                                                        |         | Pool Code  |                            |         | Pool Name     |                  |               |                |             |  |
|--------------------------------------------------------------------------------------------------------------------------------------------------------|---------|------------|----------------------------|---------|---------------|------------------|---------------|----------------|-------------|--|
| API Number<br>30-095-40460                                                                                                                             |         |            | 3040 53805 Sand Dung, Bone |         |               |                  |               |                | Spring S    |  |
| Property Code                                                                                                                                          |         |            | Property Name              |         |               |                  |               |                | Well Number |  |
| 300649                                                                                                                                                 |         |            | SDE 31 FEDERAL             |         |               |                  |               |                |             |  |
| OGRID No.                                                                                                                                              |         |            | Operator Name              |         |               |                  |               |                | Elevation   |  |
| 005380                                                                                                                                                 |         | XTO ENERGY |                            |         |               |                  |               |                | 3606'       |  |
| Surface Location                                                                                                                                       |         |            |                            |         |               |                  |               |                |             |  |
| UL or lot No.                                                                                                                                          | Section | Township   | Range                      | Lot Idn | Feet from the | North/South line | Feet from the | East/West line | County      |  |
| · Р                                                                                                                                                    | 31      | 23-S       | 32-E                       |         | 350           | SOUTH            | 680           | EAST           | LEA         |  |
| As-Drilled Bottom Hole Location If Different From Surface -                                                                                            |         |            |                            |         |               |                  |               |                |             |  |
| UL or lot No.                                                                                                                                          | Section | Township   | Range                      | Lot Idn | Feet from the | North/South line | Feet from the | East/West line | County      |  |
| Α                                                                                                                                                      | 31      | 23-S       | 32-E                       |         | 2+310b        | NORTH            | 3642          | EAST           | LEA         |  |
| Dedicated Acres   Joint or Infill   Consolidation Code   Order No.                                                                                     |         |            |                            |         |               |                  |               |                |             |  |
|                                                                                                                                                        |         |            |                            |         |               |                  |               |                |             |  |
| NO ATTOWARD E WILL BE ASSIGNED TO THIS COMPLETION INTIL ALL INTERESTS HAVE BEEN CONSOLIDATED OF A NON-STANDARD INFILIAS BEEN ADDROVED BY THE DIVISION. |         |            |                            |         |               |                  |               |                |             |  |

ALLOWABLE WILL BE ASSIGNED TO THIS COMPLETION UNTIL ALL INTERESTS HAVE BEEN CONSOLIDATED OR A NON-STANDARD UNIT HAS BEEN APPROVED BY THE DIVISION