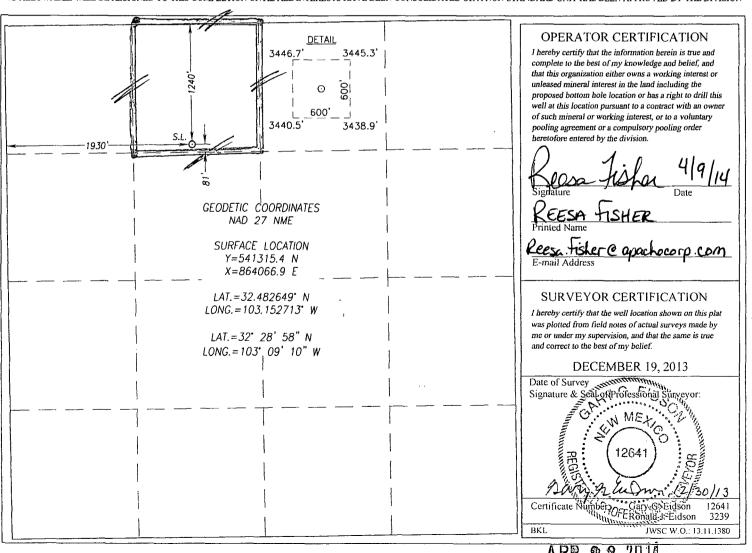

## WELL LOCATION AND ACREAGE DEDICATION PLAT

| 30-025-41583     |          |                    | ó              | 12900      |                    | EUNICE; B-T-D, NORTH |               |       |           |             |  |
|------------------|----------|--------------------|----------------|------------|--------------------|----------------------|---------------|-------|-----------|-------------|--|
| Property Code    |          |                    | Property Name  |            |                    |                      |               |       |           | Weli Number |  |
| 22503            |          | NEDU               |                |            |                    |                      |               |       | 661       |             |  |
| OGRID No.        |          |                    | Operator Name  |            |                    |                      |               |       |           | Elevation   |  |
| 873              |          | APACHE CORPORATION |                |            |                    |                      |               |       | 3442'     |             |  |
| Surface Location |          |                    |                |            |                    |                      |               |       |           |             |  |
| UL or lot No.    | Section  | Township           | Range          | Lot Idn    | Feet from the      | North/South line     | Feet from the | East/ | West line | County      |  |
| C                | 15       | 21-S               | 37-E           |            | 1240               | NORTH                | 1930          | N     | VEST      | LEA         |  |
|                  |          |                    |                | Bottom Hol | e Location If Diff | erent From Surface   |               |       |           |             |  |
| UL or lot No.    | Section  | Township           | Range          | Lot Idn    | Feet from the      | North/South line     | Feet from the | East/ | West line | County      |  |
|                  |          |                    |                |            |                    |                      |               |       |           |             |  |
| Dedicated Acres  | Joint or | · Infill Co        | onsolidation C | ode Ord    | er No.             |                      |               |       |           |             |  |
| 40               |          |                    |                |            |                    |                      |               |       |           |             |  |

## NO ALLOWABLE WILL BE ASSIGNED TO THIS COMPLETION UNTIL ALL INTERESTS HAVE BEEN CONSOLIDATED OR A NON-STANDARD UNIT HAS BEEN APPROVED BY THE DIVISION