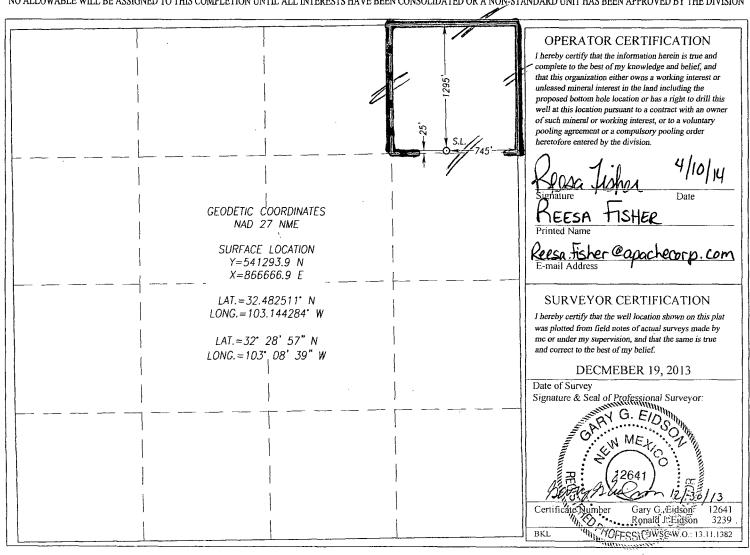

## **REELEP**OCATION AND ACREAGE DEDICATION PLAT

Pool Code

Consolidation Code

| 30-025-41585      |         |                    | 2     | 2900       |                     | EUNICE; B-T-D,    |               |                | 1             |  |
|-------------------|---------|--------------------|-------|------------|---------------------|-------------------|---------------|----------------|---------------|--|
| Property Code     |         | Property Name NEDU |       |            |                     |                   |               |                | Well Number   |  |
| 22503<br>OGRID No |         | Operator Name      |       |            |                     |                   |               |                | 663 Elevation |  |
| 873               |         | APACHE CORPORATION |       |            |                     |                   |               |                | 3444'         |  |
|                   |         |                    |       |            | Surface Locati      | on                |               | -              |               |  |
| UL or lot No.     | Section | Township           | Range | Lot ldn    | Feet from the       | North/South line  | Feet from the | East/West line | County        |  |
| A                 | 15      | 21-S               | 37-E  |            | 1295                | NORTH             | 745           | EAST           | LEA           |  |
|                   |         |                    |       | Bottom Hol | e Location If Diffe | rent From Surface |               |                |               |  |
| UL or lot No.     | Section | Township           | Range | Lot Idn    | Feet from the       | North/South line  | Feet from the | East/West line | County        |  |

NO ALLOWABLE WILL BE ASSIGNED TO THIS COMPLETION UNTIL ALL INTERESTS HAVE BEEN CONSOLIDATED OR A NON-STANDARD UNIT HAS BEEN APPROVED BY THE DIVISION

Order No.