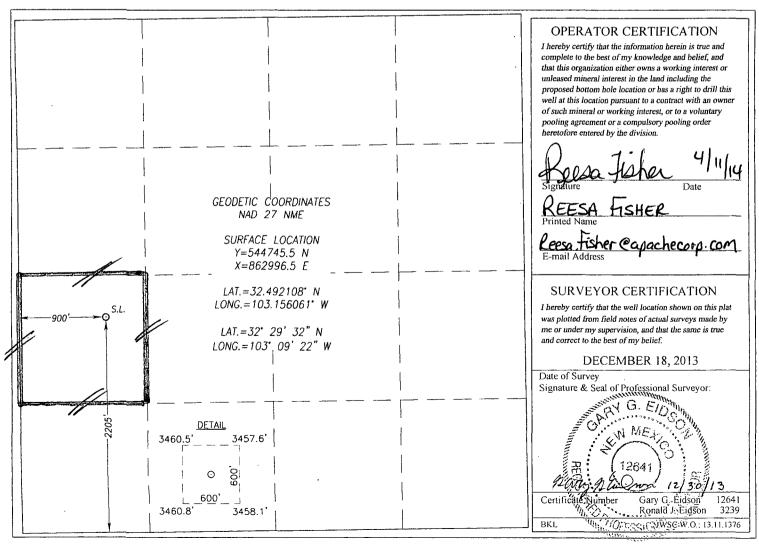

## WELL LOCATION AND ACREAGE DEDICATION PLAT

| 30-025-41588                                   |          |          |                    | Pool Code<br>2900 |               | EUNICE, B-T-D, NORTH |               |                |           |  |
|------------------------------------------------|----------|----------|--------------------|-------------------|---------------|----------------------|---------------|----------------|-----------|--|
| Property Code                                  |          |          | Property Name      |                   |               |                      |               | Well Number    |           |  |
| 22503                                          |          |          | NEDU               |                   |               |                      |               |                | 540       |  |
| OGRID No.                                      |          |          | Operator Name .    |                   |               |                      |               |                | Elevation |  |
| 873                                            |          |          | APACHE CORPORATION |                   |               |                      |               |                | 3459'     |  |
| Surface Location                               |          |          |                    |                   |               |                      |               |                |           |  |
| UL or lot No.                                  | Section  | Township | Range              | Lot Idn           | Feet from the | North/South line     | Feet from the | East/West line | County    |  |
| L                                              | 10       | 21-S     | 37-E               |                   | 2205          | SOUTH                | 900           | WEST           | LEA       |  |
| Bottom Hole Location If Different From Surface |          |          |                    |                   |               |                      |               |                |           |  |
| UL or lot No.                                  | Section  | Township | Range              | Lot Idn           | Feet from the | North/South line     | Feet from the | East/West line | County    |  |
| Dedicated Acres                                | Joint of | Infill C | Consolidation C    | odė Orde          | r No.         | 1                    |               | 1              |           |  |