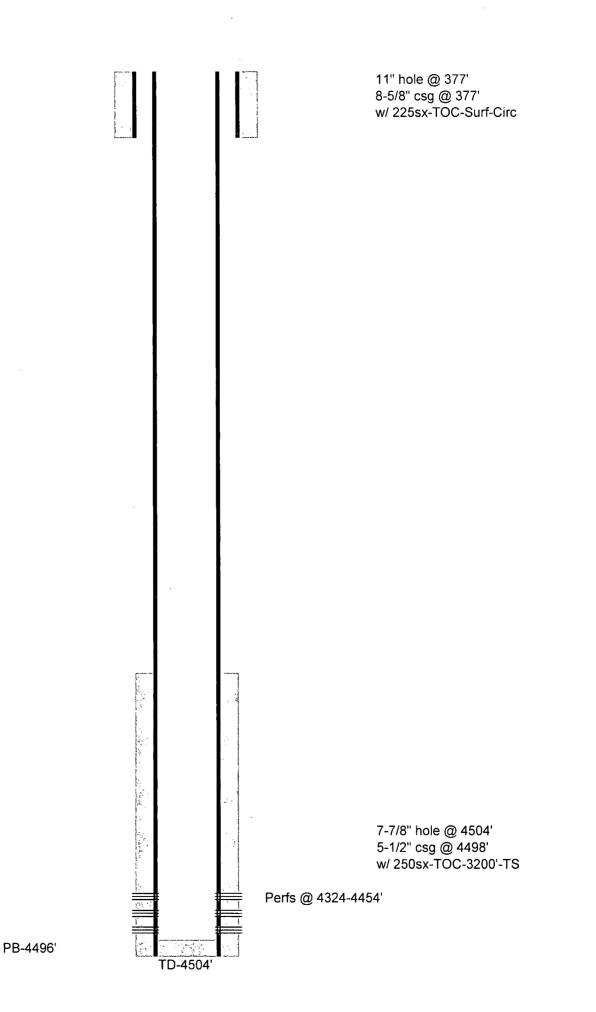

| Submit 1 Copy To Appropriate Distr<br>• Office                     | State of 110W MEXICO                                                                                       | Form C-103                                          |
|--------------------------------------------------------------------|------------------------------------------------------------------------------------------------------------|-----------------------------------------------------|
| District I - (575) 393-6161                                        | Energy, Minerals and Natural Resource                                                                      | es Revised July 18, 2013<br>WELL API NO.            |
| 1625 N. French Dr., Hobbs, NM 882<br>District II - (575) 748-1283  |                                                                                                            | 20 075-23138                                        |
| 811 S. First St., Artesia, NM 88210                                | OIL CONSERVATION DIVISION                                                                                  | 5. Indicate Type of Lease                           |
| District III - (505) 334-6178                                      | 1220 South St. Francis Dr.                                                                                 | STATE FEE                                           |
| 1000 Rio Brazos Rd., Aztec, NM 874<br>District IV - (505) 476-3460 | Santa Fe, NM 87505                                                                                         | 6. State Oil & Gas Lease No.                        |
| 1220 S. St. Francis Dr., Santa Fe, NM                              | i                                                                                                          | E2516                                               |
| 87505                                                              |                                                                                                            |                                                     |
|                                                                    | NOTICES AND REPORTS ON WELLS<br>ROPOSALS TO DRILL OR TO DEEPEN OR PLUG BACK TO A                           | 7. Lease Name or Unit Agreement Name                |
| DIFFERENT RESERVOIR. USE "A                                        | PPLICATION FOR PERMIT" (FORM C-101) FOR SUCH                                                               | Aztec State                                         |
| PROPOSALS.) 1. Type of Well: Oil Well [                            | Gas Well Other                                                                                             | 8. Well Number 9                                    |
| 2. Name of Operator                                                |                                                                                                            | 9. OGRID Number                                     |
| OXY<br>3. Address of Operator                                      | USA Inc. APR 2 4 2014                                                                                      | 16696<br>10. Pool name or Wildcat                   |
|                                                                    | ox 50250 Midland, TX 79710                                                                                 | Maljanan GBSA                                       |
| 4. Well Location                                                   |                                                                                                            | pa jamar 335                                        |
| Unit Letter <u>E</u>                                               | : 2310 feet from the North line an                                                                         | nd <u><u>fto</u> feet from the <u>west</u> line</u> |
| Section 9                                                          | Township <b>ITS</b> Range <b>33</b>                                                                        |                                                     |
|                                                                    | 11. Elevation (Show whether DR, RKB, RT, G                                                                 | R, etc.)                                            |
|                                                                    | <u> </u>                                                                                                   |                                                     |
| NOTICE O                                                           |                                                                                                            | SUBSEQUENT REPORT OF:                               |
|                                                                    |                                                                                                            |                                                     |
|                                                                    |                                                                                                            |                                                     |
| PULL OR ALTER CASING                                               |                                                                                                            | EMENT JOB                                           |
| DOWNHOLE COMMINGLE                                                 |                                                                                                            |                                                     |
| CLOSED-LOOP SYSTEM<br>OTHER:                                       |                                                                                                            |                                                     |
| of starting any propose<br>proposed completion of                  | ed work). SEE RULE 19.15.7.14 NMAC. For Multip<br>or recompletion.<br>TD-4504' PBTD-4496' Perfs-4324-4454' | ple Completions: Attach wellbore diagram of         |
|                                                                    | 8-5/8" 28# csg @ 377' w/ 225sx, 11" hole, TOC-S                                                            | Surf-Circ                                           |
|                                                                    | 5-1/2" 14# csg @ 4498' w/ 250sx, 7-7/8" hole, TC                                                           | OC-3200'-TS                                         |
|                                                                    | 1. RIH & set CIBP @ 4274', M&P 35sx cmt to 402                                                             | 15'                                                 |
|                                                                    |                                                                                                            |                                                     |
| 14                                                                 | 2. Perf @ 2620', sqz 35sx cmt to 2520' WOC-Tag<br>3. Perf @1575', sqz 55sx cmt to 1400' WOC-Tag            | 1                                                   |
| )-1                                                                | 4. Perf @ 427' sqz 140sx cmt to surface                                                                    |                                                     |
|                                                                    | 10# MLF between plugs                                                                                      |                                                     |
|                                                                    | Above ground steel tanks will be utilized                                                                  |                                                     |
|                                                                    |                                                                                                            |                                                     |
|                                                                    |                                                                                                            |                                                     |
| Spud Date:                                                         | Rig Release Date:                                                                                          |                                                     |
|                                                                    | I                                                                                                          |                                                     |
|                                                                    |                                                                                                            |                                                     |
| I hereby certify that the information                              | ation above is true and complete to the best of my kno                                                     | owledge and belief.                                 |
| 0                                                                  |                                                                                                            |                                                     |
| SIGNATURE                                                          | TITLE Sr. Regulatory                                                                                       | Advisor DATE 4/21/14                                |
|                                                                    |                                                                                                            |                                                     |
| Type or print name <u>David S</u>                                  | tewart E-mail address: david_ste                                                                           | ewart@oxy.com PHONE: <u>432-685-5717</u>            |
| For State Use Only                                                 | WBRaon TITLE Dist. Sur                                                                                     | Aloulonia                                           |
| APPROVED BY:<br>Conditions of Approval (if any                     | MAR TITLE BISL. SLIP                                                                                       | DATE T/24/2014                                      |
| Conditions of Approval (II any                                     | V                                                                                                          | APR 28 2014                                         |
|                                                                    |                                                                                                            |                                                     |