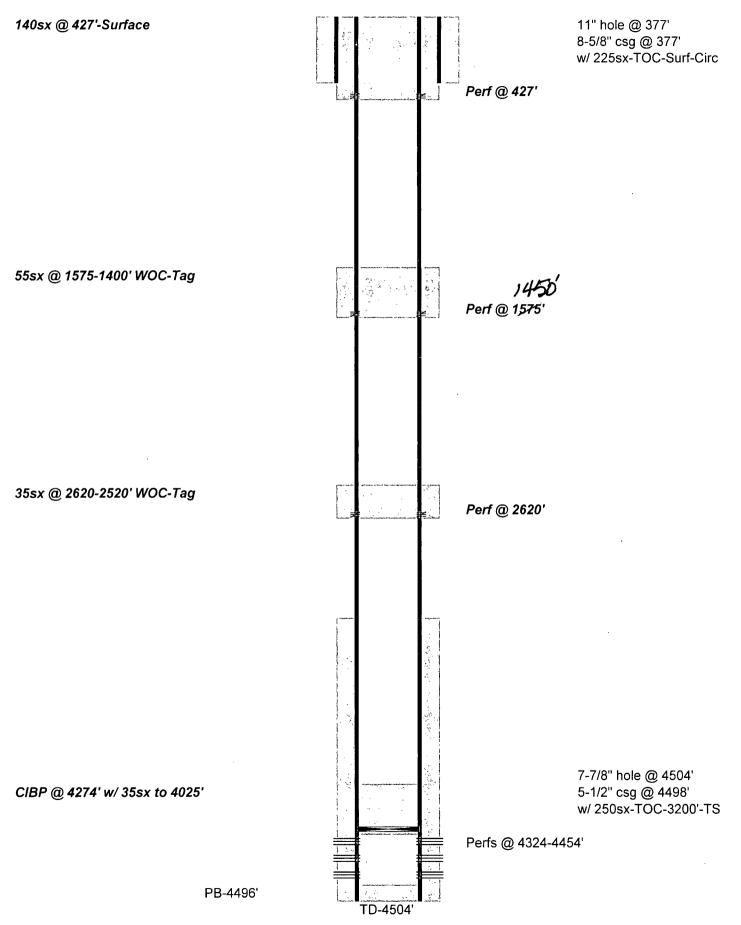

| Submit 1 Copy To Appropriate Distr<br>• Office                     | State of 110W MEXICO                                                                                       | Form C-103                                          |
|--------------------------------------------------------------------|------------------------------------------------------------------------------------------------------------|-----------------------------------------------------|
| District I - (575) 393-6161                                        | Energy, Minerals and Natural Resource                                                                      | es Revised July 18, 2013<br>WELL API NO.            |
| 1625 N. French Dr., Hobbs, NM 882<br>District II - (575) 748-1283  |                                                                                                            | 20 075-23138                                        |
| 811 S. First St., Artesia, NM 88210                                | OIL CONSERVATION DIVISION                                                                                  | 5. Indicate Type of Lease                           |
| District III - (505) 334-6178                                      | 1220 South St. Francis Dr.                                                                                 | STATE FEE                                           |
| 1000 Rio Brazos Rd., Aztec, NM 874<br>District IV - (505) 476-3460 | Santa Fe, NM 87505                                                                                         | 6. State Oil & Gas Lease No.                        |
| 1220 S. St. Francis Dr., Santa Fe, NM                              | i                                                                                                          | E2516                                               |
| 87505                                                              |                                                                                                            |                                                     |
|                                                                    | NOTICES AND REPORTS ON WELLS<br>ROPOSALS TO DRILL OR TO DEEPEN OR PLUG BACK TO A                           | 7. Lease Name or Unit Agreement Name                |
| DIFFERENT RESERVOIR. USE "A                                        | PPLICATION FOR PERMIT" (FORM C-101) FOR SUCH                                                               | Aztec State                                         |
| PROPOSALS.) 1. Type of Well: Oil Well [                            | Gas Well Other                                                                                             | 8. Well Number 9                                    |
| 2. Name of Operator                                                |                                                                                                            | 9. OGRID Number                                     |
| OXY<br>3. Address of Operator                                      | USA Inc. APR 2 4 2014                                                                                      | 16696<br>10. Pool name or Wildcat                   |
|                                                                    | ox 50250 Midland, TX 79710                                                                                 | Maljanan GBSA                                       |
| 4. Well Location                                                   |                                                                                                            | pa jamar 335                                        |
| Unit Letter <u>E</u>                                               | : 2310 feet from the North line an                                                                         | nd <u><u>fto</u> feet from the <u>west</u> line</u> |
| Section 9                                                          | Township <b>ITS</b> Range <b>33</b>                                                                        |                                                     |
|                                                                    | 11. Elevation (Show whether DR, RKB, RT, G                                                                 | R, etc.)                                            |
|                                                                    | <u> </u>                                                                                                   |                                                     |
| NOTICE O                                                           |                                                                                                            | SUBSEQUENT REPORT OF:                               |
|                                                                    |                                                                                                            |                                                     |
|                                                                    |                                                                                                            |                                                     |
| PULL OR ALTER CASING                                               |                                                                                                            | EMENT JOB                                           |
| DOWNHOLE COMMINGLE                                                 |                                                                                                            |                                                     |
| CLOSED-LOOP SYSTEM<br>OTHER:                                       |                                                                                                            |                                                     |
| of starting any propose<br>proposed completion of                  | ed work). SEE RULE 19.15.7.14 NMAC. For Multip<br>or recompletion.<br>TD-4504' PBTD-4496' Perfs-4324-4454' | ple Completions: Attach wellbore diagram of         |
|                                                                    | 8-5/8" 28# csg @ 377' w/ 225sx, 11" hole, TOC-S                                                            | Surf-Circ                                           |
|                                                                    | 5-1/2" 14# csg @ 4498' w/ 250sx, 7-7/8" hole, TC                                                           | OC-3200'-TS                                         |
|                                                                    | 1. RIH & set CIBP @ 4274', M&P 35sx cmt to 402                                                             | 15'                                                 |
|                                                                    |                                                                                                            |                                                     |
| 14                                                                 | 2. Perf @ 2620', sqz 35sx cmt to 2520' WOC-Tag<br>3. Perf @1575', sqz 55sx cmt to 1400' WOC-Tag            | 1                                                   |
| )-1                                                                | 4. Perf @ 427' sqz 140sx cmt to surface                                                                    |                                                     |
|                                                                    | 10# MLF between plugs                                                                                      |                                                     |
|                                                                    | Above ground steel tanks will be utilized                                                                  |                                                     |
|                                                                    |                                                                                                            |                                                     |
|                                                                    |                                                                                                            |                                                     |
| Spud Date:                                                         | Rig Release Date:                                                                                          |                                                     |
|                                                                    | I                                                                                                          |                                                     |
|                                                                    |                                                                                                            |                                                     |
| I hereby certify that the information                              | ation above is true and complete to the best of my kno                                                     | owledge and belief.                                 |
| 0                                                                  |                                                                                                            |                                                     |
| SIGNATURE                                                          | TITLE Sr. Regulatory                                                                                       | Advisor DATE 4/21/14                                |
|                                                                    |                                                                                                            |                                                     |
| Type or print name <u>David S</u>                                  | tewart E-mail address: david_ste                                                                           | ewart@oxy.com PHONE: <u>432-685-5717</u>            |
| For State Use Only                                                 | WBRaon TITLE Dist. Sur                                                                                     | Aloulonia                                           |
| APPROVED BY:<br>Conditions of Approval (if any                     | MAR TITLE BISL. SLIP                                                                                       | DATE T/24/2014                                      |
| Conditions of Approval (II any                                     | V                                                                                                          | APR 28 2014                                         |
|                                                                    |                                                                                                            |                                                     |