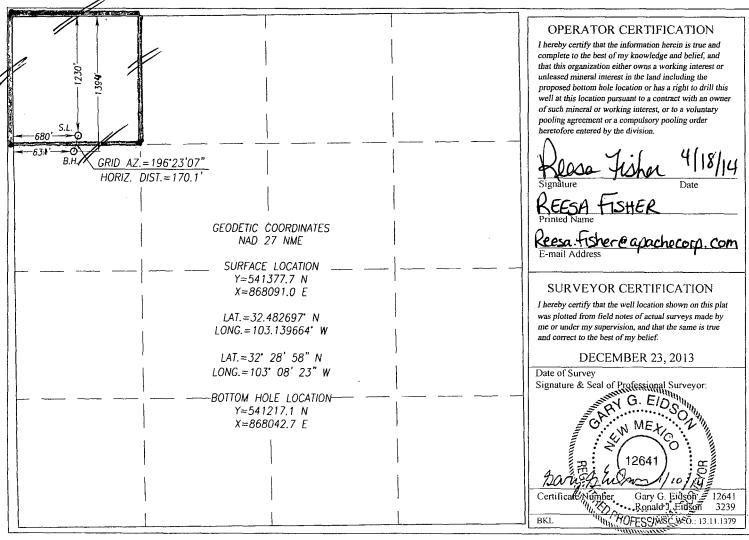

## WELCENERCATION AND ACREAGE DEDICATION PLAT

| 30-025-41618         | Pool Code<br>22900 | EUNICE; B-T-D, WORTH     |                    |  |
|----------------------|--------------------|--------------------------|--------------------|--|
| Property Code 22503  |                    | orty Name  ORINKARD UNIT | Well Number 635    |  |
| OGRID No. <b>873</b> | - 1                | ator Name<br>ORPORATION  | Elevation<br>3433' |  |

## Surface Location

| UL or lot No. | Section | Township | Range | Lot Idn | Feet from the | North/South line | Feet from the | East/West line | County |
|---------------|---------|----------|-------|---------|---------------|------------------|---------------|----------------|--------|
| D             | 14      | 21-S     | 37-E  |         | 1230          | NORTH            | 680           | WEST           | LEA    |

## Bottom Hole Location If Different From Surface

| UL or lot No.   | Section  | Township | Range          | Lot Idn | Feet from the | North/South line | Feet from the | East/West line | County |
|-----------------|----------|----------|----------------|---------|---------------|------------------|---------------|----------------|--------|
| E               | 14       | 21-S     | 37-E           |         | 139 <b>4</b>  | NORTH            | 631           | WEST           | LEA    |
| Dedicated Acres | Joint or | Infill C | onsolidation C | ode Ord | er No.        | <u> </u>         |               |                |        |