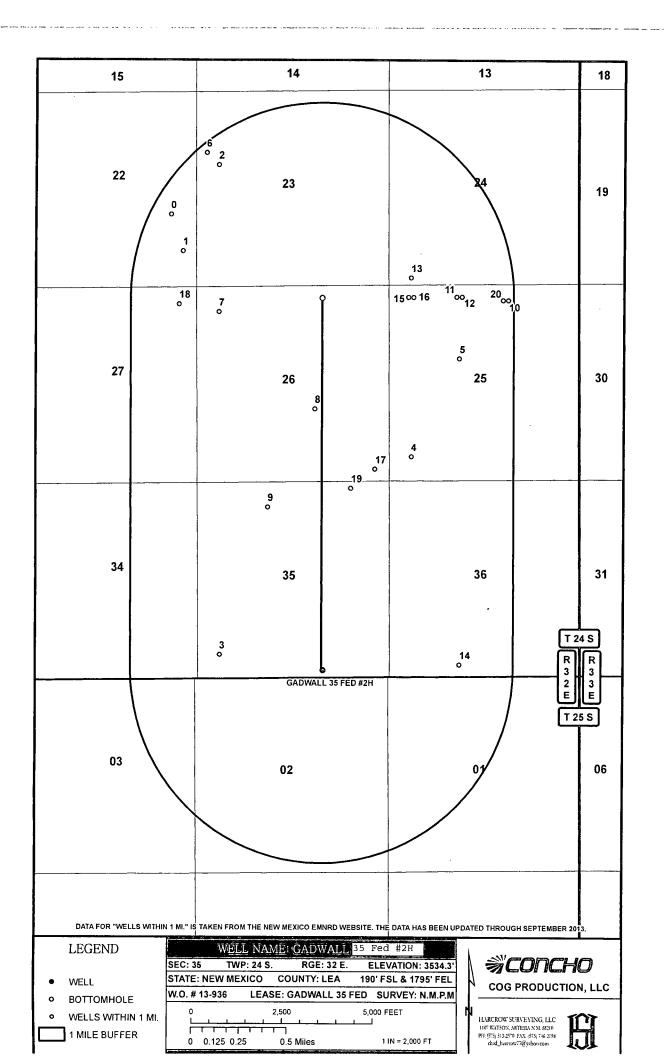

### COG PRODUCTION, LLC

GADWALL 35 Federal #2H
LOCATED 190 FEET FROM THE SOUTH LINE
AND 1795 FEET FROM THE EAST LINE OF SECTION 35,
TOWNSHIP 24 SOUTH, RANGE 32 EAST, N.M.P.M.,
LEA COUNTY, NEW MEXICO

| SURVEY DATE:    | 12/16/2013 |    | PAGE: | 1   | OF  | 1 |
|-----------------|------------|----|-------|-----|-----|---|
| DRAFTING DATE:  | 12/18/2013 |    |       |     |     |   |
| APPROVED BY: CH | DRAWN BY:  | SP | FILE: | 13- | 555 |   |

SEC. 35, TWP. 24 S, RGE. 32E

SURVEY: N.M.P.M

COUNTY: LEA STATE: NEW MEXICO DESCRIPTION: GADWALL 35 FED #2H

190' FSL, 1795' FEL

ELEVATION: 3534.3'

OPERATOR: COG PRODUCTION LLC

LEASE: GADWALL 35 FED

HON LLC