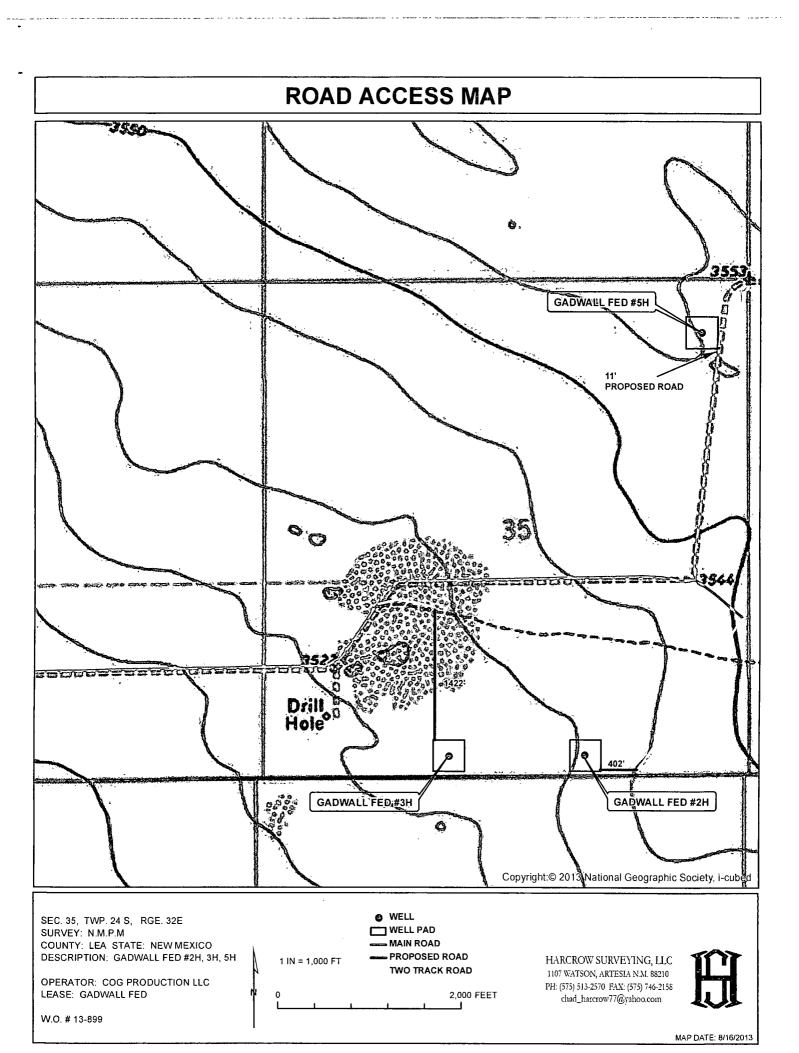

## **ROAD ACCESS MAP**

SEC. 35, TWP. 24 S, RGE. 32E SURVEY; N.M.P.M COUNTY: LEA STATE: NEW MEXICO DESCRIPTION: GADWALL FED #2H, 3H, 5H

OPERATOR: COG PRODUCTION LLC LEASE: GADWALL FED

W.O. # 13-899

WELL

WELL PAD

MAIN ROAD

PROPOSED ROAD

TWO TRACK ROAD

2,000 FEET

HARCROW SURVEYING, LLC 1107 WATSON, ARTESIA N.M. 88210 PH: (575) 513-2570 FAX: (575) 746-2158 chad\_harcrow77@yahoo.com