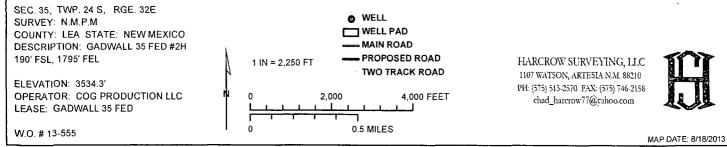

## **ROAD ACCESS MAP**

SEC. 35, TWP. 24 S, RGE. 32E SURVEY; N.M.P.M COUNTY: LEA STATE: NEW MEXICO DESCRIPTION: GADWALL FED #2H, 3H, 5H

OPERATOR: COG PRODUCTION LLC LEASE: GADWALL FED

W.O. # 13-899

WELL

WELL PAD

MAIN ROAD

PROPOSED ROAD

TWO TRACK ROAD

2,000 FEET

HARCROW SURVEYING, LLC 1107 WATSON, ARTESIA N.M. 88210 PH: (575) 513-2570 FAX: (575) 746-2158 chad\_harcrow77@yahoo.com

SEC. 35, TWP. 24 S, RGE. 32E

SURVEY: N.M.P.M

COUNTY: LEA STATE: NEW MEXICO DESCRIPTION: GADWALL 35 FED #2H

190' FSL, 1795' FEL

ELEVATION: 3534.3'

OPERATOR: COG PRODUCTION LLC

LEASE: GADWALL 35 FED

HON LLC