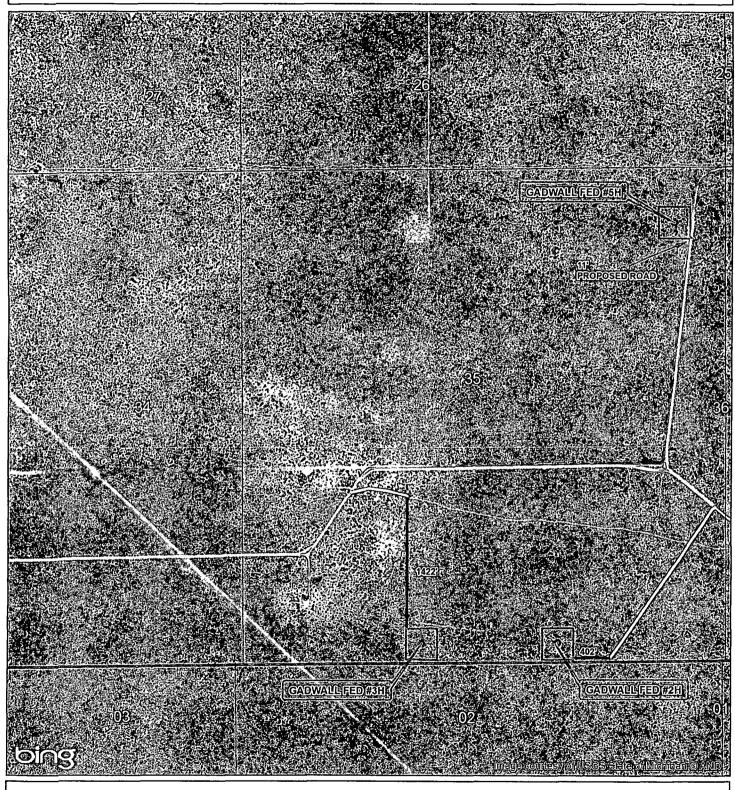

## **ROAD ACCESS MAP**

SEC. 35, TWP. 24 S, RGE. 32E SURVEY; N.M.P.M COUNTY: LEA STATE: NEW MEXICO DESCRIPTION: GADWALL FED #2H, 3H, 5H

OPERATOR: COG PRODUCTION LLC LEASE: GADWALL FED

W.O. # 13-899

WELL

WELL PAD

MAIN ROAD

PROPOSED ROAD

TWO TRACK ROAD

2,000 FEET

HARCROW SURVEYING, LLC 1107 WATSON, ARTESIA N.M. 88210 PH: (575) 513-2570 FAX: (575) 746-2158 chad\_harcrow77@yahoo.com