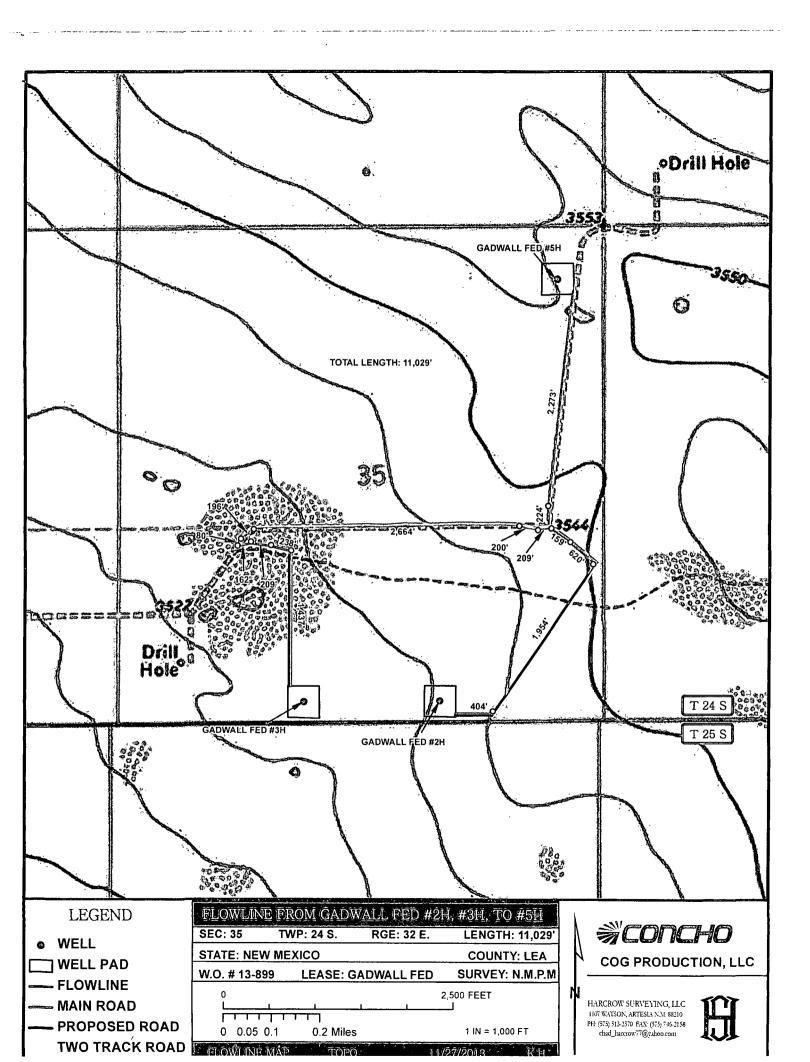

## **ROAD ACCESS MAP**

SEC. 35, TWP. 24 S, RGE. 32E SURVEY; N.M.P.M COUNTY: LEA STATE: NEW MEXICO DESCRIPTION: GADWALL FED #2H, 3H, 5H

OPERATOR: COG PRODUCTION LLC LEASE: GADWALL FED

W.O. # 13-899

WELL

WELL PAD

MAIN ROAD

PROPOSED ROAD

TWO TRACK ROAD

2,000 FEET

HARCROW SURVEYING, LLC 1107 WATSON, ARTESIA N.M. 88210 PH: (575) 513-2570 FAX: (575) 746-2158 chad\_harcrow77@yahoo.com