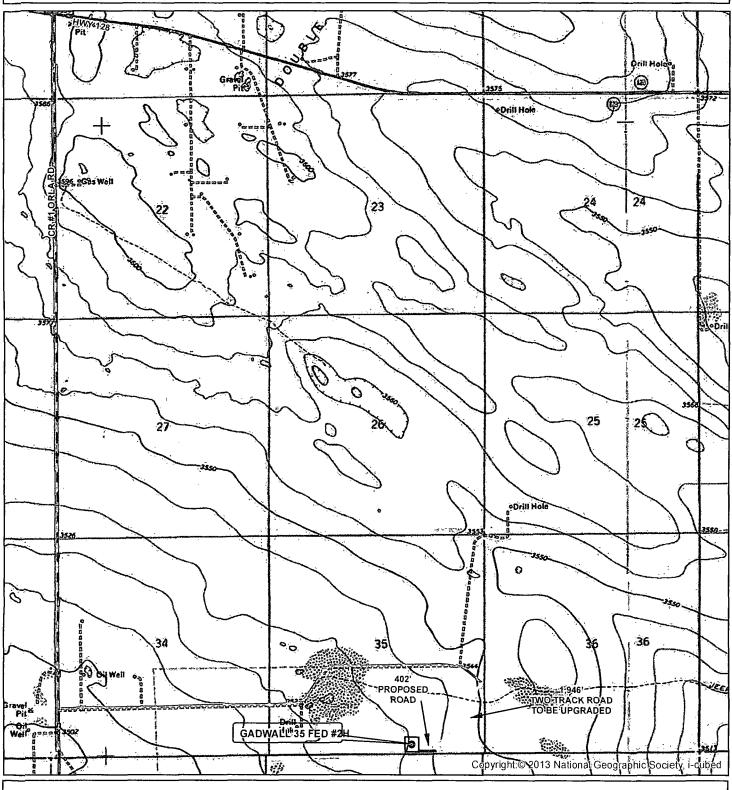

## **ROAD ACCESS MAP**

SEC. 35, TWP. 24 S, RGE. 32E SURVEY; N.M.P.M COUNTY: LEA STATE: NEW MEXICO DESCRIPTION: GADWALL FED #2H, 3H, 5H

OPERATOR: COG PRODUCTION LLC LEASE: GADWALL FED

W.O. # 13-899

WELL

WELL PAD

MAIN ROAD

PROPOSED ROAD

TWO TRACK ROAD

2,000 FEET

HARCROW SURVEYING, LLC 1107 WATSON, ARTESIA N.M. 88210 PH: (575) 513-2570 FAX: (575) 746-2158 chad\_harcrow77@yahoo.com