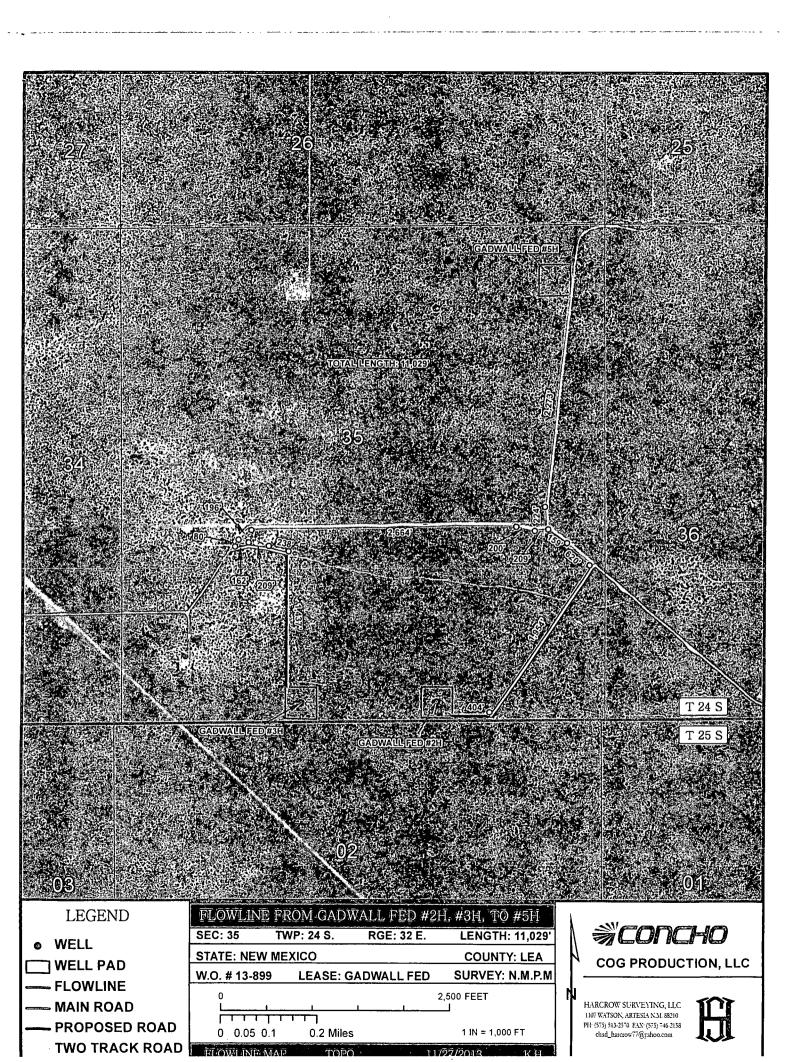

## **ROAD ACCESS MAP**

SEC. 35, TWP. 24 S, RGE. 32E SURVEY; N.M.P.M COUNTY: LEA STATE: NEW MEXICO DESCRIPTION: GADWALL FED #2H, 3H, 5H

OPERATOR: COG PRODUCTION LLC LEASE: GADWALL FED

W.O. # 13-899

WELL

WELL PAD

MAIN ROAD

PROPOSED ROAD

TWO TRACK ROAD

2,000 FEET

HARCROW SURVEYING, LLC 1107 WATSON, ARTESIA N.M. 88210 PH: (575) 513-2570 FAX: (575) 746-2158 chad\_harcrow77@yahoo.com