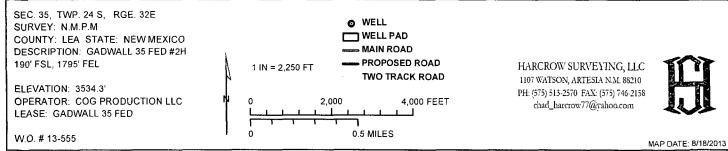

SEC. 35, TWP. 24 S, RGE. 32E

SURVEY: N.M.P.M

COUNTY: LEA STATE: NEW MEXICO DESCRIPTION: GADWALL 35 FED #2H

190' FSL, 1795' FEL

ELEVATION: 3534.3'

OPERATOR: COG PRODUCTION LLC

LEASE: GADWALL 35 FED

HON LLC

1 IN = 6,000 FT

0.5 MILES

HARCROW SURVEYING, LLC 1107 WATSON, ARTESIA N.M. 88210 PH: (575) 513-2570 FAX: (575) 746-2158 chad\_harcrow77@yahoo.com

W.O. # 13-555