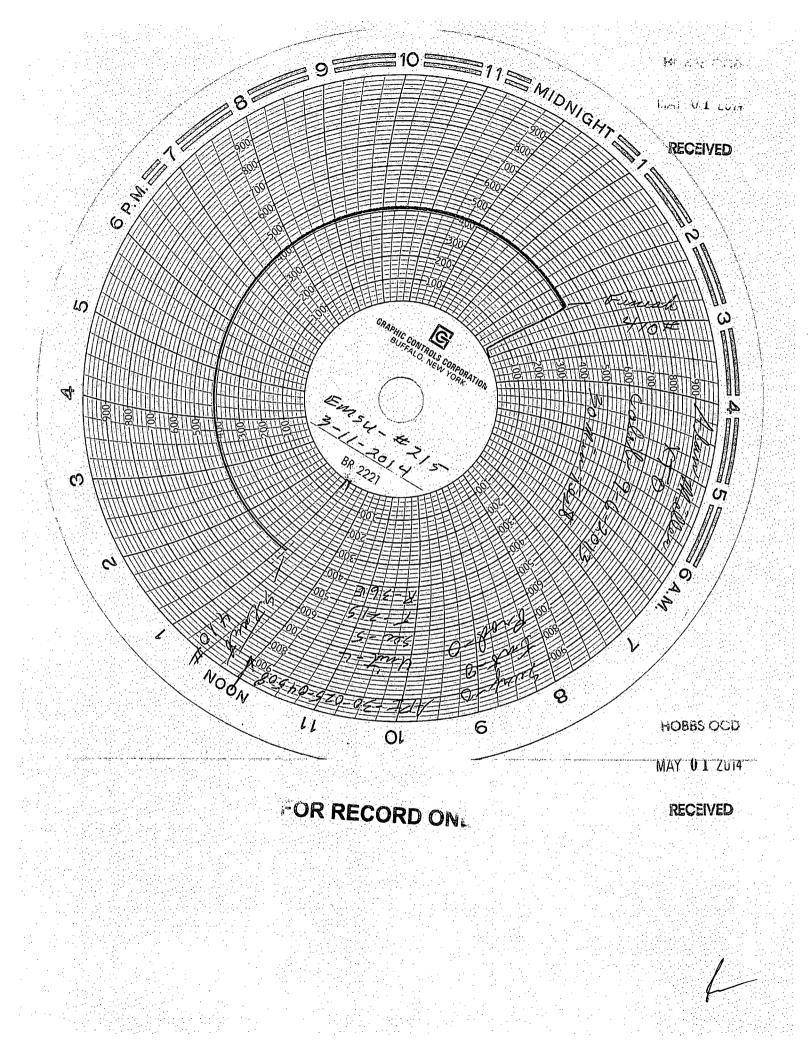

| HOBBS OCD<br>Submit 3 Copies To Appropriate District State of New M                                                                                                                                                                                                                              |                                       | Form C-103<br>June 19, 2008                                                                                     |
|--------------------------------------------------------------------------------------------------------------------------------------------------------------------------------------------------------------------------------------------------------------------------------------------------|---------------------------------------|-----------------------------------------------------------------------------------------------------------------|
| Office<br>District.I<br>1625 N. French Dr. Hobbs, NM 87240<br>District.III<br>1301 W. Grand Ave., Artesia, NM 88210<br>District.III<br>1000 Rio Brazerd Even NM 87410<br>Energy, Minerals and Natural Resources<br>OIL CONSERVATION DIVISION<br>1220 South St. Francis Dr.<br>Santa Fe, NM 87505 |                                       | WELL API NO.                                                                                                    |
|                                                                                                                                                                                                                                                                                                  |                                       | 30-025-04508                                                                                                    |
|                                                                                                                                                                                                                                                                                                  |                                       | STATE 🕱 FEE 🗔 🛩                                                                                                 |
| District IV<br>1220 S. St. Francis Dr., Santa Fe, NM<br>87505                                                                                                                                                                                                                                    |                                       | 6. State Oil & Gas Lease No.                                                                                    |
| SUNDRY NOTICES AND REPORTS ON WELLS.<br>(DO NOT USE THIS FORM FOR PROPOSALS TO DRILL OR TO DEEPEN OR PLUG BACK TO A<br>DIFFERENT RESERVOIR. USE "APPLICATION FOR PERMIT" (FORM C-101) FOR SUCH<br>PROPOSALS.)                                                                                    |                                       | 7. Lease Name or Unit Agreement Name:<br>Emice Momment South Unit                                               |
| 1. Type of Well:<br>Oil Well Gas Well Other Injection                                                                                                                                                                                                                                            |                                       | 8. Well Number<br>215                                                                                           |
| 2. Name of Operator<br>XTO Energy, Inc.                                                                                                                                                                                                                                                          |                                       | 9. OGRID Number<br>005380                                                                                       |
| 3. Address of Operator                                                                                                                                                                                                                                                                           |                                       | 10. Pool name or Wildcat                                                                                        |
| 200 N. Loraine, Ste. 800 Midland, TX 79701                                                                                                                                                                                                                                                       |                                       | Eunice Momment; Grayburg-San Andres                                                                             |
| a de la companya de l                                                                                                                                                                                  | South line and                        | <u> </u>                                                                                                        |
|                                                                                                                                                                                                                                                                                                  | Range 36E                             |                                                                                                                 |
| 11. Elevation (Show wheth                                                                                                                                                                                                                                                                        |                                       |                                                                                                                 |
| 12. Check Appropriate Box to Indica                                                                                                                                                                                                                                                              | te Nature of Notice                   | , Report, or Other Data                                                                                         |
|                                                                                                                                                                                                                                                                                                  |                                       |                                                                                                                 |
|                                                                                                                                                                                                                                                                                                  |                                       |                                                                                                                 |
|                                                                                                                                                                                                                                                                                                  |                                       | i na sente e de la companya de la co |
|                                                                                                                                                                                                                                                                                                  |                                       | LLING OPNS. 🛄 🛛 P AND A 🛄                                                                                       |
| PULL OR ALTER CASING DOWNHOLE COMPL                                                                                                                                                                                                                                                              | CASING/CEMENT                         | ЈОВ                                                                                                             |
| OTHER:                                                                                                                                                                                                                                                                                           | ] OTHER: MIT/Bra                      | adenhead                                                                                                        |
| <ol> <li>Describe proposed or completed operations. (Clearly state al<br/>of starting any proposed work). SEE RULE 1103. For Mult<br/>or recompletion.</li> </ol>                                                                                                                                | iple Completions: Atta                | ach wellbore diagram of proposed completion                                                                     |
| 03/13/2014: XTO Energy ran a good MIT and Braden                                                                                                                                                                                                                                                 | bead test. Chart a                    | nd form are attached.                                                                                           |
|                                                                                                                                                                                                                                                                                                  |                                       |                                                                                                                 |
|                                                                                                                                                                                                                                                                                                  |                                       |                                                                                                                 |
| Spud Date: Rig R                                                                                                                                                                                                                                                                                 | elease Date:                          |                                                                                                                 |
| I hereby certify that the information above is true and complete to                                                                                                                                                                                                                              | the best of my knowle                 | dge and belief.                                                                                                 |
| SIGNATURE MAALL MANCE                                                                                                                                                                                                                                                                            | T T T T T T T T T T T T T T T T T T T | tory Analyst DATE 04/18/2014                                                                                    |
| Type or print name Kendall Chance                                                                                                                                                                                                                                                                | kendal1_chance<br>E-mail address:     | extoenergy.comPHONE_432-620-6749                                                                                |
| For State Use Only                                                                                                                                                                                                                                                                               | <u> 21 11</u>                         | M                                                                                                               |
| APPROVED BY 124 Semanah                                                                                                                                                                                                                                                                          | TITLE STATT                           | Manager DATE 5-2-14                                                                                             |
| Conditions of Approval (if any):                                                                                                                                                                                                                                                                 |                                       | RECORD ONLY                                                                                                     |
|                                                                                                                                                                                                                                                                                                  |                                       | MAY 6 5 2014                                                                                                    |