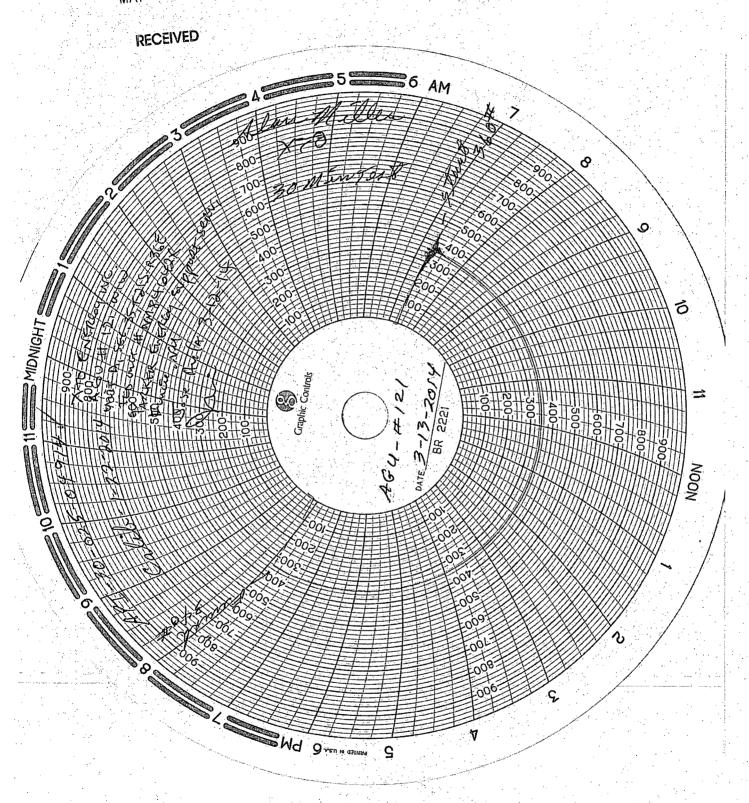

| Submit 3 Copies To Appropriate District State of New Mexico                                                                                                                                                                                                 | Form C 102                                                                                                     |
|-------------------------------------------------------------------------------------------------------------------------------------------------------------------------------------------------------------------------------------------------------------|----------------------------------------------------------------------------------------------------------------|
| Office Energy, Minerals and Natural Reso                                                                                                                                                                                                                    | Form C-103 June 19, 2008                                                                                       |
| 1625 N. French Dr., Hobbs 2NM 87240                                                                                                                                                                                                                         | WELL API NO.                                                                                                   |
| District II 1301 W. Grand Ave., Artesia, NM 88210 OIL CONSERVATION DIVIS                                                                                                                                                                                    | leti en er                                                                                                     |
| District III 1220 South St. Francis Dr. 1000 Rio Brazos Rd A246ENM 87410 Santa Fe, NM 87505                                                                                                                                                                 | STATE X FEE -                                                                                                  |
| District IV<br>1220 S. St. Francis Dr., Santa Fe, NM<br>87505                                                                                                                                                                                               | 6. State Oil & Gas Lease No.                                                                                   |
| SUNDRY NOTICES AND REPORTS ON WELLS                                                                                                                                                                                                                         | 7. Lease Name or Unit Agreement Name:                                                                          |
| (DO NOT USE THIS FORM FOR PROPOSALS TO DRILL OR TO DEEPEN OR PLUG EDIFFERENT RESERVOIR. USE "APPLICATION FOR PERMIT" (FORM C-101) FOR SUPROPOSALS.)                                                                                                         | BACK TO A                                                                                                      |
| 1. Type of Well: Oil Well Gas Well Other Injection                                                                                                                                                                                                          | 8. Well Number                                                                                                 |
| 2. Name of Operator                                                                                                                                                                                                                                         | 9. OGRID Number                                                                                                |
| XTO Energy, Inc.                                                                                                                                                                                                                                            | 005380                                                                                                         |
| 3. Address of Operator 200 N. Loraine, Ste. 800 Midland, Texas 79701                                                                                                                                                                                        | 10. Pool name or Wildcat                                                                                       |
| 4. Well Location                                                                                                                                                                                                                                            |                                                                                                                |
| Unit Letter A : 660 feet from the North                                                                                                                                                                                                                     | line and 660 feet from the East line                                                                           |
| Section 35 Township 21S Range                                                                                                                                                                                                                               | 36E NMPM County Lea                                                                                            |
| 11. Elevation (Show whether DR, RKB                                                                                                                                                                                                                         | , RT, GR, etc.)                                                                                                |
| TEMPORARILY ABANDON                                                                                                                                                                                                                                         | SUBSEQUENT REPORT OF:  IAL WORK                                                                                |
| DOWNHOLE COMMINGLE                                                                                                                                                                                                                                          |                                                                                                                |
|                                                                                                                                                                                                                                                             | , Na Ima I a la calla de l |
|                                                                                                                                                                                                                                                             | MIT/ Bradenhead X                                                                                              |
| <ul> <li>13. Describe proposed or completed operations. (Clearly state all pertinent de of starting any proposed work). SEE RULE 1103. For Multiple Complet or recompletion.</li> <li>03/18/2014: XTO Energy ran a good MIT and Bradenhead test.</li> </ul> | tions: Attach wellbore diagram of proposed completion                                                          |
| Spud Date: Rig Release Date:                                                                                                                                                                                                                                |                                                                                                                |
| I hereby certify that the information above is true and complete to the best of n                                                                                                                                                                           |                                                                                                                |
| SIGNATURE SUMALL CHANCE TITLE                                                                                                                                                                                                                               | Regulatory Analyst DATE 04/18/2014                                                                             |
| SIGNATURE CHARLE TITLE Kendal                                                                                                                                                                                                                               | Regulatory Analyst DATE 04/18/2014  1_Chance@xtoenergy.com                                                     |
| SIGNATURE CHARLES TITLE  Type or print name Kendall Chance E-mail address  For State Use Only                                                                                                                                                               | Regulatory Analyst DATE 04/18/2014  1_Chance@xtoenergy.com                                                     |