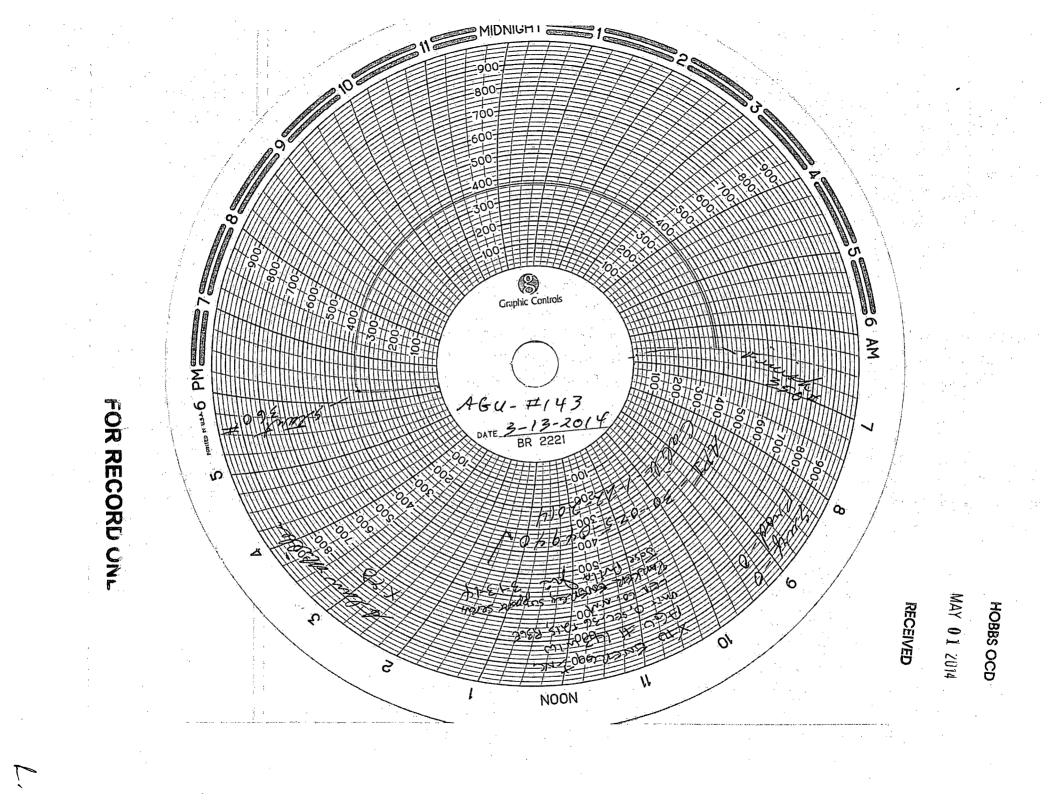

| Submit 3 Copies To Appropriate District State of New Mexi<br>Office MAY UI 2014 Energy, Minerals and Natura                                                                                                                                                                                              |                                                            |
|----------------------------------------------------------------------------------------------------------------------------------------------------------------------------------------------------------------------------------------------------------------------------------------------------------|------------------------------------------------------------|
| 1625 N. French Dr., Hobbs, NM 87240                                                                                                                                                                                                                                                                      | WELL API NO.                                               |
| District II<br>1301 W. Grand Ave Ortideia INM 88210<br>District III<br>OIL CONSERVATION<br>1220 South St. France                                                                                                                                                                                         |                                                            |
| 1000 Rio Brazos Rd., Aztec, NM 87410 Santa Fe, NM 875<br>District IV                                                                                                                                                                                                                                     | 05. STATE 🕱 FEE 🗌 🛩                                        |
| 1220 S. St. Francis Dr., Santa Fe, NM<br>87505                                                                                                                                                                                                                                                           | 6. State Oil & Gas Lease No.                               |
| SUNDRY NOTICES AND REPORTS ON WELL<br>(DO NOT USE THIS FORM FOR PROPOSALS TO DRILL OR TO DEEPEN OR<br>DIFFERENT RESERVOIR. USE "APPLICATION FOR PERMIT" (FORM C-101)<br>PROPOSALS.)                                                                                                                      | PLUG BACK TO A                                             |
| 1. Type of Well:         Oil Well       Gas Well         Other Injection                                                                                                                                                                                                                                 | 8. Well Number<br>143                                      |
| 2. Name of Operator                                                                                                                                                                                                                                                                                      | 9. OGRID Number                                            |
| XTO Energy, Inc.         3. Address of Operator                                                                                                                                                                                                                                                          | 005380<br>10 Pool name or Wildcat                          |
| 200 N. Loraine, Ste. 800 Midland, Texas 79701<br>4. Well Location                                                                                                                                                                                                                                        | (Invirkera; GB.                                            |
| Unit Letter <u>0</u> : 330 feet from the South line and 2310 feet from the East line                                                                                                                                                                                                                     |                                                            |
| Section 36 Township 215 Ri                                                                                                                                                                                                                                                                               | nge 36E NMPM County Lea                                    |
| 11. Elevation (Show whether DR, RKB, RT, GR, etc.)                                                                                                                                                                                                                                                       |                                                            |
| 12. Check Appropriate Box to Indicate Nature of Notice, Report, or Other Data                                                                                                                                                                                                                            |                                                            |
| NOTICE OF INTENTION TO:                                                                                                                                                                                                                                                                                  | SUBSEQUENT REPORT OF:                                      |
|                                                                                                                                                                                                                                                                                                          |                                                            |
|                                                                                                                                                                                                                                                                                                          |                                                            |
|                                                                                                                                                                                                                                                                                                          |                                                            |
|                                                                                                                                                                                                                                                                                                          |                                                            |
|                                                                                                                                                                                                                                                                                                          |                                                            |
|                                                                                                                                                                                                                                                                                                          | THER: MIT- Bradenhead X                                    |
| <ol> <li>Describe proposed or completed operations. (Clearly state all pertinent details, and give pertinent dates, including estimated date<br/>of starting any proposed work). SEE RULE 1103. For Multiple Completions: Attach wellbore diagram of proposed completion<br/>or recompletion.</li> </ol> |                                                            |
| 03/18/2014: XTO Energy ran a good MIT and Bradenhead test. Chart and form are attached.                                                                                                                                                                                                                  |                                                            |
|                                                                                                                                                                                                                                                                                                          |                                                            |
|                                                                                                                                                                                                                                                                                                          |                                                            |
|                                                                                                                                                                                                                                                                                                          |                                                            |
|                                                                                                                                                                                                                                                                                                          |                                                            |
|                                                                                                                                                                                                                                                                                                          |                                                            |
| Spud Date: Rig Release                                                                                                                                                                                                                                                                                   | Date:                                                      |
| I hereby certify that the information above is true and complete to the best of my knowledge and belief.                                                                                                                                                                                                 |                                                            |
| SIGNATURE AMALL CHARL TITLE Regulatory Analyst DATE 04/18/2014                                                                                                                                                                                                                                           |                                                            |
| I                                                                                                                                                                                                                                                                                                        | endall_Chance@xtoenergy.com<br>address:PHONE_432-620-6749_ |
| For State Lise Only                                                                                                                                                                                                                                                                                      |                                                            |
| APPROVED BY                                                                                                                                                                                                                                                                                              |                                                            |
| Conditions of Approval (if any):                                                                                                                                                                                                                                                                         |                                                            |
| FOR RECORD ON MAY 0 5 2014                                                                                                                                                                                                                                                                               |                                                            |