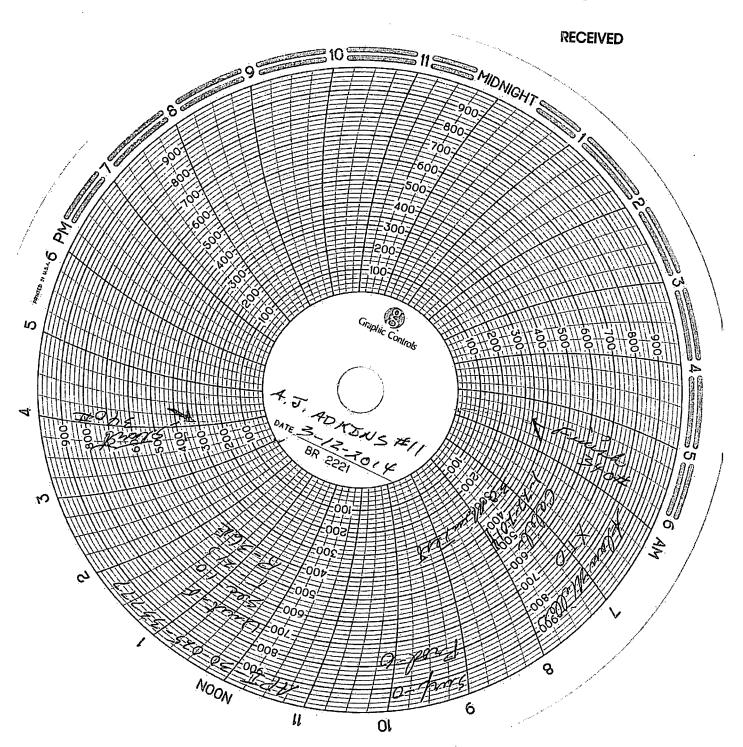

| HOBBS OCD                                                                                                                                                                                                    |                                                                                                                                                                                                |                            |                                                        |                    |                  |
|--------------------------------------------------------------------------------------------------------------------------------------------------------------------------------------------------------------|------------------------------------------------------------------------------------------------------------------------------------------------------------------------------------------------|----------------------------|--------------------------------------------------------|--------------------|------------------|
| Submit 3 Copies To Appropriate District                                                                                                                                                                      | State of New Mexico<br>Energy, Minerals and Natural Resources                                                                                                                                  |                            |                                                        | Form               | C-103            |
| District 1<br>1625 N. French Dr., Hobbs, NM 87240                                                                                                                                                            |                                                                                                                                                                                                |                            | WELL API NO.                                           | June 1             | 7,2000           |
| District II                                                                                                                                                                                                  | ict II       W. Grand AVE, Arresia, NM 88210       OIL CONSERVATION DIVISION         ict III       1220 South St. Francis Dr.         Rio Brazos Rd., Aztec, NM 87410       Santa Fe, NM 87505 |                            | 30-025-33777                                           |                    |                  |
| District III                                                                                                                                                                                                 |                                                                                                                                                                                                |                            | 5. Indicate Type of Lease<br>STATE <b>x</b> FEE.       |                    |                  |
| District IV                                                                                                                                                                                                  |                                                                                                                                                                                                |                            | STATE     x     FEE       6. State Oil & Gas Lease No. |                    |                  |
| 1220 S. St. Francis Dr., Santa Fe, NM<br>87505                                                                                                                                                               | ۱M <sup>*</sup>                                                                                                                                                                                |                            |                                                        | s Lease No.        |                  |
| SUNDRY NOTICES AND REPORTS ON WELLS<br>(DO NOT USE THIS FORM FOR PROPOSALS TO DRILL OR TO DEEPEN OR PLUG BACK TO A<br>DIFFERENT RESERVOIR. USE "APPLICATION FOR PERMIT" (FORM C-101) FOR SUCH<br>PROPOSALS.) |                                                                                                                                                                                                |                            | 7. Lease Name of Unit Agreement Name:<br>A J Adkins    |                    |                  |
| 1. Type of Well:<br>Oil Well 🔲 Gas Well 🔲                                                                                                                                                                    | Other Injection                                                                                                                                                                                | 8. Well Number<br>011      |                                                        |                    |                  |
| 2. Name of Operator                                                                                                                                                                                          |                                                                                                                                                                                                |                            | 9. OGRID Number                                        |                    |                  |
| XTO Energy, Inc.                                                                                                                                                                                             |                                                                                                                                                                                                |                            | 005380                                                 |                    |                  |
| 3. Address of Operator<br>200 N. Loraine, Ste. 800 Midland, TX 79701                                                                                                                                         |                                                                                                                                                                                                |                            | 10. Pool name or Wildcat                               |                    |                  |
| 4. Well Location                                                                                                                                                                                             |                                                                                                                                                                                                |                            | ·······                                                |                    |                  |
| Unit Letter F 1500                                                                                                                                                                                           | feet from the North                                                                                                                                                                            | line and                   | 2266 feet fro                                          | om the <u>West</u> | line             |
| Section 10                                                                                                                                                                                                   | Township 215 Rang                                                                                                                                                                              | e 36E                      | NMPM                                                   | County L           | ea               |
|                                                                                                                                                                                                              | Elevation (Show whether DR, F                                                                                                                                                                  |                            | )                                                      |                    |                  |
| 12 Check Anny                                                                                                                                                                                                | opriate Box to Indicate Natu                                                                                                                                                                   | ra of Nictica D            | ánidit or Othar                                        | : Doto             | 2194 (1997) - 24 |
| 12. Check Appro                                                                                                                                                                                              | spinate Box to indicate matu                                                                                                                                                                   | ie of nonce, K             | eport, or Other                                        | Dala               |                  |
| NOTICE OF INTEN                                                                                                                                                                                              |                                                                                                                                                                                                | SUBS                       | EQUENT RE                                              | PORT OF:           |                  |
|                                                                                                                                                                                                              |                                                                                                                                                                                                | EDIAL WORK                 |                                                        | ALTERING CAS       |                  |
|                                                                                                                                                                                                              |                                                                                                                                                                                                | MENCE DRILLIN              |                                                        | P AND A            |                  |
|                                                                                                                                                                                                              |                                                                                                                                                                                                | ING/CEMENT JO              | <u> </u>                                               |                    | <b>L</b> J       |
|                                                                                                                                                                                                              |                                                                                                                                                                                                |                            |                                                        |                    |                  |
|                                                                                                                                                                                                              |                                                                                                                                                                                                |                            |                                                        |                    |                  |
| OTHER:                                                                                                                                                                                                       | ОТН                                                                                                                                                                                            | IER: MIT / Brad            | lenhead                                                |                    | x                |
| <ol> <li>Describe proposed or completed ope<br/>of starting any proposed work). SE<br/>or recompletion.</li> </ol>                                                                                           |                                                                                                                                                                                                |                            |                                                        |                    |                  |
| 03/12/2014: XTO Energy, Inc 1                                                                                                                                                                                | an a good MIT and Bradenhea                                                                                                                                                                    | d test. Chart              | and form are a                                         | ttached            | •                |
|                                                                                                                                                                                                              |                                                                                                                                                                                                |                            |                                                        |                    |                  |
|                                                                                                                                                                                                              |                                                                                                                                                                                                |                            |                                                        |                    |                  |
|                                                                                                                                                                                                              |                                                                                                                                                                                                |                            |                                                        |                    |                  |
|                                                                                                                                                                                                              |                                                                                                                                                                                                |                            |                                                        |                    |                  |
|                                                                                                                                                                                                              | i                                                                                                                                                                                              | ······                     |                                                        |                    |                  |
| Spud Date:                                                                                                                                                                                                   | Rig Release Da                                                                                                                                                                                 | ate:                       |                                                        |                    |                  |
| I hereby certify that the information abov                                                                                                                                                                   |                                                                                                                                                                                                | of my line with disc       | and halls                                              |                    |                  |
| A hereby certify that the information above                                                                                                                                                                  | a strue and complete to the best                                                                                                                                                               | of my knowledge            | and beller.                                            |                    |                  |
| SIGNATURE Stephanne k                                                                                                                                                                                        | abadul TITLE                                                                                                                                                                                   | Regulator                  |                                                        | DATE 04/12         | /2014            |
| Type or print name Stephanie Rabadu                                                                                                                                                                          | E-mail ac                                                                                                                                                                                      | hanie_rabadue@x<br>ldress: |                                                        |                    | 0-6714           |
| For State Use Only                                                                                                                                                                                           | Manal TITLE_<br>FOR RECOT                                                                                                                                                                      | <b>^</b>                   |                                                        |                    |                  |
| APPROVED BY Jul Su                                                                                                                                                                                           | vanalTITLE_                                                                                                                                                                                    | Shel V                     | Nanage                                                 | DATE 4-25          | 14               |
| Conditions of Approval (if any):                                                                                                                                                                             | THE READE                                                                                                                                                                                      | ONLY                       | · · · · · · · · · · · · · · · · · · ·                  |                    | _                |
|                                                                                                                                                                                                              | TON SEL                                                                                                                                                                                        | -crainadi ∿oggviptsticants | MA                                                     | Y 07 2014          |                  |
|                                                                                                                                                                                                              |                                                                                                                                                                                                |                            | TIA                                                    | i 🦉 🕻 2014 -       |                  |