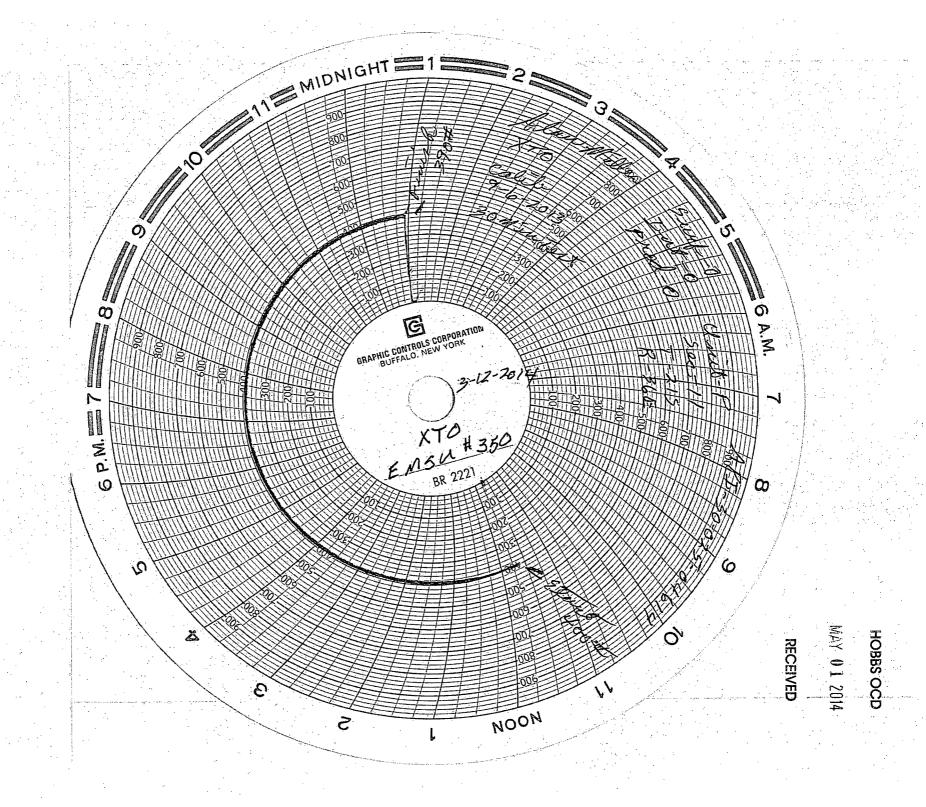

| Submit 3 Copies To Appropriate District                                                                                                                         | State of New Mexico               |                                                                                                                | Form C-103         |  |
|-----------------------------------------------------------------------------------------------------------------------------------------------------------------|-----------------------------------|----------------------------------------------------------------------------------------------------------------|--------------------|--|
|                                                                                                                                                                 | Minerals and Natural Resource     | cès                                                                                                            | June 19, 2008      |  |
| 1625 N. French Dr., Hobbs, NM 87240                                                                                                                             |                                   | WELL API NO.                                                                                                   |                    |  |
| District II OII C                                                                                                                                               | ONSERVATION DIVISION              | ON 30-025-046  5. Indicate Type of Lea                                                                         | 30-025-04614       |  |
| 1301 W. Grand Ave., Artesia, NM 88210 District III                                                                                                              | 1220 South St. Francis Dr.        |                                                                                                                | · 1                |  |
| 1000 Rio Brazos [Rd] (本文) \$7410<br>District IV                                                                                                                 | NM 87410 Santa Fe, NM 87505       |                                                                                                                | FEE                |  |
| 1220 S. St. Francis Dr., Santa Fe, NM<br>87505                                                                                                                  |                                   | 6. State Oil & Gas Lea                                                                                         | se No.             |  |
| SUNDRY NOTICES AND R                                                                                                                                            | EPORTS ON WELLS                   | 7. Lease Name or Unit                                                                                          | Agreement Name     |  |
| (DO NOT USE THIS FORM FOR PROPOSALS TO DRILL OR TO DEEPEN OR PLUG BACK TO A DIFFERENT RESERVOIR. USE "APPLICATION FOR PERMIT" (FORM C-101) FOR SUCH PROPOSALS.) |                                   | CKTOA Printe Moniment Son                                                                                      |                    |  |
| 1. Type of Well: Oil Well  ☐ Other                                                                                                                              |                                   | 8. Well Number                                                                                                 |                    |  |
| 2. Name of Operator                                                                                                                                             |                                   | 9. OGRID Number                                                                                                |                    |  |
| XTO Energy, Inc.                                                                                                                                                |                                   | 005380                                                                                                         |                    |  |
| 3. Address of Operator                                                                                                                                          |                                   | 10. Pool name or Wild                                                                                          | cat                |  |
| 200 N. Loraine, Ste. 800 Midland,                                                                                                                               | TX 79701                          | Eunice Monument; G                                                                                             | rayburg-San Andres |  |
| 4. Well Location                                                                                                                                                |                                   |                                                                                                                |                    |  |
| Unit Letter P: 330 fe                                                                                                                                           | et from the SOUTH lin             | e and 990 feet from the                                                                                        | East line          |  |
| Section 11 To                                                                                                                                                   | ownship 218 Range                 | 36E NMPM C                                                                                                     | ounty Lea          |  |
| 11. Elevation (Show whether DR, RKB, RT, GR, etc.) 3587 GL                                                                                                      |                                   |                                                                                                                |                    |  |
| 12. Check Appropriate Box to Indicate Nature of Notice, Report, or Other Data                                                                                   |                                   |                                                                                                                |                    |  |
|                                                                                                                                                                 | · .                               |                                                                                                                |                    |  |
| NOTICE OF INTENTION TO: SUBSEQUENT REPORT OF:                                                                                                                   |                                   |                                                                                                                |                    |  |
| PERFORM REMEDIAL WORK  PLUG ANI                                                                                                                                 | D ABANDON 🔲 📗 REMEDIAI            | LWORK 🔲 A                                                                                                      | LTERING CASING 🔲   |  |
| TEMPORARILY ABANDON CHANGE                                                                                                                                      | PLANS   COMMEN                    | CE DRILLING OPNS. 🔲 P                                                                                          | AND A              |  |
| PULL OR ALTER CASING  MULTIPLE                                                                                                                                  |                                   | EMENT JOB                                                                                                      |                    |  |
| DOWNHOLE COMMINGLE                                                                                                                                              |                                   |                                                                                                                | ,                  |  |
| DOWNHOLE COMMINGLE                                                                                                                                              |                                   |                                                                                                                |                    |  |
| OTHER:                                                                                                                                                          | OTHER: 1                          | VIT / Bradenhead                                                                                               | $\mathbf{x}$       |  |
| 13. Describe proposed or completed operations. of starting any proposed work): SEE RULE or recompletion.                                                        | (Clearly state all pertinent deta | ils, and give pertinent dates, includ                                                                          | ing estimated date |  |
| 03-13-2014: XTO Energy ran a good M                                                                                                                             | IT / Bradenhead test. Char        | ct & Form attached.                                                                                            |                    |  |
|                                                                                                                                                                 |                                   |                                                                                                                |                    |  |
|                                                                                                                                                                 | •                                 |                                                                                                                |                    |  |
|                                                                                                                                                                 | ·                                 |                                                                                                                |                    |  |
|                                                                                                                                                                 | ,                                 |                                                                                                                | •                  |  |
|                                                                                                                                                                 |                                   | <i>.</i> *                                                                                                     |                    |  |
|                                                                                                                                                                 |                                   |                                                                                                                |                    |  |
|                                                                                                                                                                 | · · · · · · · · ·                 |                                                                                                                |                    |  |
| Spud Date:                                                                                                                                                      | Rig Release Date:                 |                                                                                                                |                    |  |
| I hereby certify that the information above is true                                                                                                             | and complete to the best of my    | knowledge and belief.                                                                                          | · .                |  |
| mandall Char                                                                                                                                                    | 700 /                             | managaran a sangaran mengangan beranggan beranggan beranggan beranggan beranggan beranggan beranggan beranggan | 04/50/054          |  |
| SIGNATURE TITLE Regulatory Analyst DATE 04/18/2014 kendall chance@xtoenergy.com                                                                                 |                                   |                                                                                                                |                    |  |
| Type or print name Kendall Chance                                                                                                                               | kendallE-mail address:            |                                                                                                                | ONE 432-620-6749   |  |
| For State Use Only                                                                                                                                              |                                   |                                                                                                                | _                  |  |
| APPROVED BY Sel Sema                                                                                                                                            | mah TITLE S                       | taff Manoger DAT                                                                                               | E 5-274            |  |
| Conditions of Approval (if any):                                                                                                                                |                                   |                                                                                                                |                    |  |