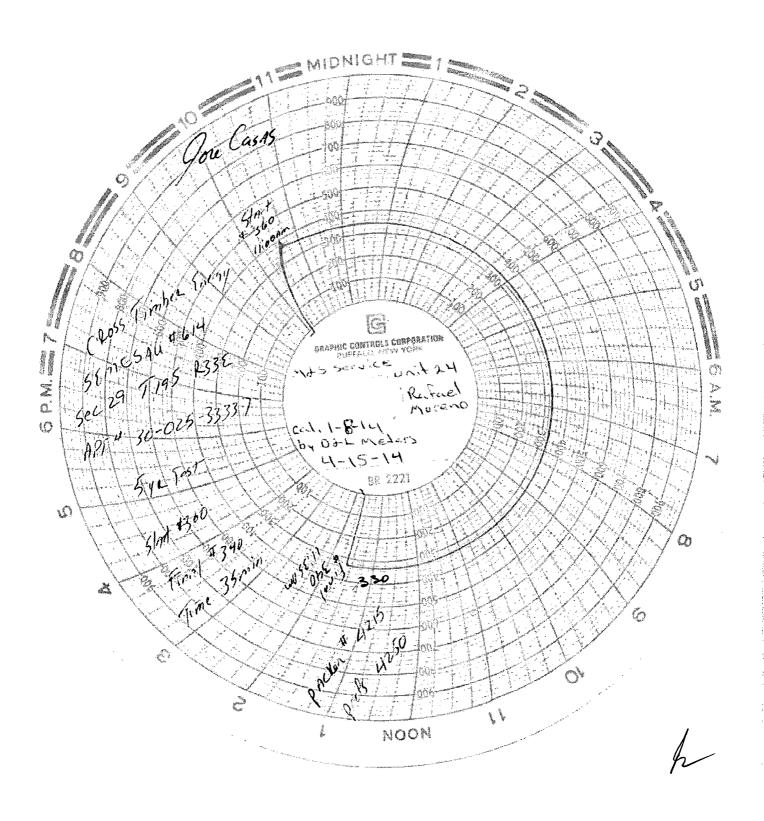

| Submit 1 Copy-To Appropriate District                                                                                                               | State of New Mexico                                                      | Form C-103                                                   |
|-----------------------------------------------------------------------------------------------------------------------------------------------------|--------------------------------------------------------------------------|--------------------------------------------------------------|
| <u>District 1</u> – (575) 393-6161<br>1625 N. French Dr., Hobbs, NM 88240 <b>HC</b>                                                                 | Energy, Minerals and Natural Resources                                   | Revised July 18, 2013 WELL API NO.                           |
| <u>District II</u> – (575) 748-1283<br>811 S. First St., Artesia, NM 88210                                                                          | OIL CONSERVATION DIVISION                                                | 30-025-33337                                                 |
| District III - (505) 334-6178 MA<br>1000 Rio Brazos Rd., Aztec, NM 87410                                                                            | Y 1 2011 220 South St. Francis Dr.                                       | 5. Indicate Type of Lease STATE FEE                          |
| District IV - (505) 476-3460                                                                                                                        | Santa Fe, NM 87505                                                       | 6. State Oil & Gas Lease No.                                 |
| 87505                                                                                                                                               | RECEIVED                                                                 | 312471                                                       |
| (DO NOT USE THIS FORM FOR PROPOS                                                                                                                    | CES AND REPORTS ON WELLS<br>SALS TO DRILL OR TO DEEPEN OR PLUG BACK TO A | 7. Lease Name or Unit Agreement Name SOUTHEAST MALJAMAR GSAU |
| PROPOSALS.)                                                                                                                                         | CATION FOR PERMIT" (FORM Ç-101) FOR SUCH                                 |                                                              |
| 1. Type of Well: Oil Well Gas Well Other  2. Name of Operator                                                                                       |                                                                          | 9. OGRID Number 298299                                       |
| CROSS TIMBERS ENERG                                                                                                                                 | SY, LLC                                                                  |                                                              |
| <ol> <li>Address of Operator</li> <li>400 WEST 7th STREET, F</li> </ol>                                                                             | ORT WORTH, TX 76102                                                      | VACUUM; ABO, NORTH                                           |
| 4. Well Location N                                                                                                                                  | 1070 9 1                                                                 | 888 \//                                                      |
| Unit Letter :                                                                                                                                       | feet from the line and Township 17S Range 33E                            | feet from thelineline                                        |
| 11. Elevation (Show whether DR, RKB, RT, GR, etc.)  4052 GR                                                                                         |                                                                          |                                                              |
| 4VOZ GR                                                                                                                                             |                                                                          |                                                              |
| 12. Check Appropriate Box to Indicate Nature of Notice, Report or Other Data                                                                        |                                                                          |                                                              |
| NOTICE OF INTENTION TO: SUBSEQUENT REPORT OF:                                                                                                       |                                                                          |                                                              |
| PERFORM REMEDIAL WORK                                                                                                                               | PLUG AND ABANDON  REMEDIAL WOR                                           | RK ALTERING CASING                                           |
| TEMPORARILY ABANDON DULL OR ALTER CASING                                                                                                            | CHANGE PLANS   COMMENCE DR  MULTIPLE COMPL   CASING/CEMEN                | ILLING OPNS. P AND A                                         |
| DOWNHOLE COMMINGLE                                                                                                                                  | 0,000000000000000000000000000000000000                                   |                                                              |
| CLOSED-LOOP SYSTEM  OTHER:                                                                                                                          | ☐ OTHER:                                                                 | MIT 🔳                                                        |
| 13. Describe proposed or completed operations. (Clearly state all pertinent details, and give pertinent dates, including estimated date             |                                                                          |                                                              |
| of starting any proposed work). SEE RULE 19.15.7.14 NMAC. For Multiple Completions: Attach wellbore diagram of proposed completion or recompletion. |                                                                          |                                                              |
| MIT TEST: 4/15/201                                                                                                                                  | 4                                                                        |                                                              |
| 360 #; 35 MIN.                                                                                                                                      |                                                                          |                                                              |
| CHART ATTACHED                                                                                                                                      | )                                                                        |                                                              |
|                                                                                                                                                     |                                                                          |                                                              |
|                                                                                                                                                     |                                                                          |                                                              |
|                                                                                                                                                     |                                                                          |                                                              |
|                                                                                                                                                     |                                                                          |                                                              |
|                                                                                                                                                     |                                                                          |                                                              |
| Spud Date: 04/27/1996                                                                                                                               | Rig Release Date: 05/02/19                                               | 96                                                           |
|                                                                                                                                                     |                                                                          |                                                              |
| I hereby certify that the information above is true and complete to the best of my knowledge and belief.                                            |                                                                          |                                                              |
| I hereby certify that the information                                                                                                               | above is true and complete to the best of my knowled                     | ge and helief                                                |
| I hereby certify that the information                                                                                                               | above is true and complete to the best of my knowled                     | ge and belief.                                               |
| I hereby certify that the information  SIGNATURE  Sollie A                                                                                          | n 01                                                                     | ge and belief.  OMPLIANCE DATE 04/24/2014                    |
|                                                                                                                                                     | TITLE REGULATORY CO                                                      |                                                              |
| SIGNATURE Sollie A                                                                                                                                  | TITLE REGULATORY CO                                                      | MPLIANCE DATE 04/24/2014                                     |