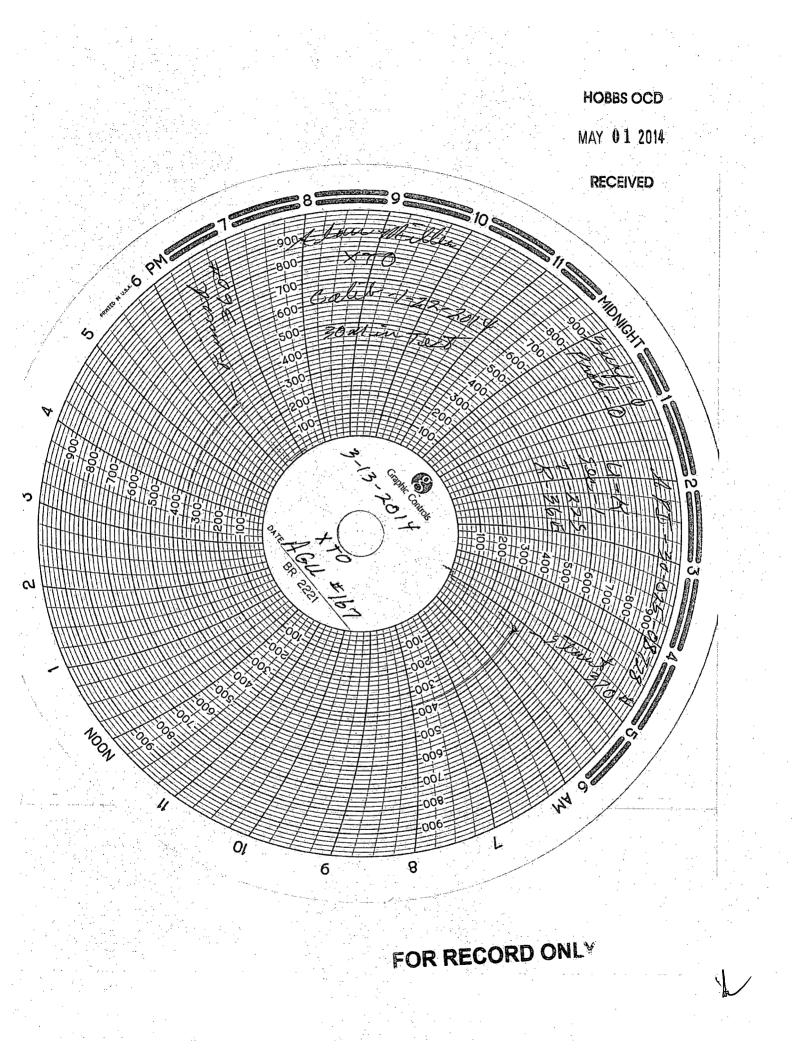

| HOBBS OCD                                                                                                                                                                                                    |                                                                                                                     |                                                                  |
|--------------------------------------------------------------------------------------------------------------------------------------------------------------------------------------------------------------|---------------------------------------------------------------------------------------------------------------------|------------------------------------------------------------------|
| Office MAY 01 2014 Energy Mi                                                                                                                                                                                 | tate of New Mexico<br>nerals and Natural Resources                                                                  | Form C-103<br>June 19, 2008                                      |
| District II<br>1625 N. French Dr., Hobbs, NM 87240<br>District III<br>1301 W. Grand Aventation NM 88210<br>District III<br>0IL CONSERVATION DIVISION<br>1220 South St. Francis Dr.                           |                                                                                                                     | WELL API NO.                                                     |
|                                                                                                                                                                                                              |                                                                                                                     | <u>30-025-08728</u>                                              |
|                                                                                                                                                                                                              |                                                                                                                     | 5. Indicate Type of Lease                                        |
| 1000 Rio Brazos Rd., Aztec, NM 87410<br>District IV                                                                                                                                                          | Santa Fe, NM 87505                                                                                                  | STATE X FEE                                                      |
| 1220 S. St. Francis Dr., Santa Fe, NM<br>87505                                                                                                                                                               |                                                                                                                     | 6. State Oil & Gas Lease No.                                     |
| SUNDRY NOTICES AND REPORTS ON WELLS<br>(DO NOT USE THIS FORM FOR PROPOSALS TO DRILL OR TO DEEPEN OR PLUG BACK TO A<br>DIFFERENT RESERVOIR. USE "APPLICATION FOR PERMIT" (FORM C-101) FOR SUCH<br>PROPOSALS.) |                                                                                                                     | 7. Lease Name or Unit Agreement Name:<br>Arrowhead Grayburg Unit |
| 1. Type of Well:<br>Oil Well Gas Well Other Injection                                                                                                                                                        |                                                                                                                     | 8. Well Number<br>167                                            |
| 2. Name of Operator                                                                                                                                                                                          |                                                                                                                     | 9. OGRID Number                                                  |
| XTO Energy, Inc.                                                                                                                                                                                             |                                                                                                                     | 005380                                                           |
| 3. Address of Operator<br>200 N. Loraine, Ste. 800 Midland, Texas 79701                                                                                                                                      |                                                                                                                     | 10. Pool name or Wildcat                                         |
| 4. Well Location                                                                                                                                                                                             | <u>as 79701</u>                                                                                                     |                                                                  |
|                                                                                                                                                                                                              | from the <u>South</u> line and                                                                                      | 1980 feet from the West line                                     |
|                                                                                                                                                                                                              | nship 225 Range 36E                                                                                                 | NMPM County Lea                                                  |
| 11. Elevation                                                                                                                                                                                                | n (Show whether DR, RKB, RT, GR, e                                                                                  | etc.)                                                            |
| 12. Check Appropriate Bo<br>NOTICE OF INTENTION TO                                                                                                                                                           | ox to Indicate Nature of Notice,                                                                                    | Report, or Other Data                                            |
| PERFORM REMEDIAL WORK 🔲 PLUG AND A                                                                                                                                                                           |                                                                                                                     |                                                                  |
|                                                                                                                                                                                                              |                                                                                                                     |                                                                  |
|                                                                                                                                                                                                              |                                                                                                                     |                                                                  |
| PULL OR ALTER CASING                                                                                                                                                                                         |                                                                                                                     | JOB [_]                                                          |
|                                                                                                                                                                                                              | na an Charles (an Array)<br>an Array (an Array)<br>an Array (an Array) (an Array)<br>an Array (an Array) (an Array) |                                                                  |
| OTHER:                                                                                                                                                                                                       | OTHER: MIT/ Bra                                                                                                     | adenhead X                                                       |
| 13. Describe proposed or completed operations. (C<br>of starting any proposed work). SEE RULE 11<br>or recompletion.                                                                                         | learly state all pertinent details, and g                                                                           | ive pertinent dates, including estimated date                    |
| 03-18-2014: XTO Energy ran a good MIT                                                                                                                                                                        | and Bradenhead test. Chart ar                                                                                       | nd form are attached                                             |
|                                                                                                                                                                                                              |                                                                                                                     | A LUM ale accalled.                                              |
|                                                                                                                                                                                                              |                                                                                                                     |                                                                  |
|                                                                                                                                                                                                              |                                                                                                                     |                                                                  |
|                                                                                                                                                                                                              |                                                                                                                     |                                                                  |
|                                                                                                                                                                                                              |                                                                                                                     |                                                                  |
|                                                                                                                                                                                                              |                                                                                                                     |                                                                  |
|                                                                                                                                                                                                              |                                                                                                                     |                                                                  |
| Spud Date:                                                                                                                                                                                                   | Rig Release Date:                                                                                                   |                                                                  |
| I hereby certify that the information above is true an                                                                                                                                                       | d complete to the best of my knowled                                                                                | ge and belief.                                                   |
| SIGNATURE CHARLE CHARL                                                                                                                                                                                       |                                                                                                                     | ory Analyst DATE04/18/2014                                       |
| Type or print name <u>Kendall Chance</u>                                                                                                                                                                     | Kendal1_Chance@<br>E-mail address:                                                                                  | PHONE <u>432-620-6749</u>                                        |
| For State Use Only B-10                                                                                                                                                                                      | L TITLE Shaff                                                                                                       | 2                                                                |
| APPROVED BY / July Domano                                                                                                                                                                                    | $\Lambda$ $\rightarrow$ $\lambda$ $\mu$                                                                             | NaNogr DATE 5.2.14                                               |
| Conditions of Approval (if any):                                                                                                                                                                             | TITLE                                                                                                               | DATE                                                             |