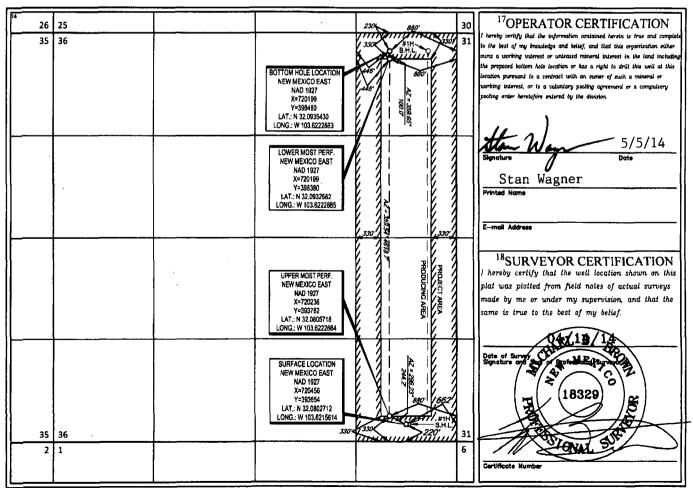

Section

36

Township

25-S

Range

32-E

Lot Idn

UL or lot no.

P

State of New Mexico Energy, Minerals & Natural Resources HOBES OCD

**FORM C-102** Revised August 1, 2011

Submit one copy to appropriate

Department OIL CONSERVATION DIVISION MAY 0 5 2014

**District Office** 

1220 South St. Francis Dr. Sante Fe, NM 87505

AMENDED REPORT

LEA

WELL LOCATION AND ACREAGE DEDICATION PLAT

| API Number    |      | <sup>2</sup> Pool Code   | <sup>3</sup> Pool Name       |                        |  |
|---------------|------|--------------------------|------------------------------|------------------------|--|
| 30-025- 4     | 1826 | 97900                    | Red Hills; Upper Bone Spring |                        |  |
| Property Code |      | <sup>6</sup> Well Number |                              |                        |  |
| 3/3/9/        |      | #2H                      |                              |                        |  |
| OGRID No.     |      | O                        | perator Name                 | <sup>9</sup> Elevation |  |
| 7377          |      | 3376'                    |                              |                        |  |
|               |      | 10.                      |                              | <del></del>            |  |

<sup>10</sup>Surface Location Feet from the North/South line Feet from the East/West line 220' 662' **EAST** SOUTH

| UL or lot no.      | Section<br>36                                                  | Township<br>25-S | Range<br>32-E | Lot Idn | Feet from the 230' | North/South line NORTH | Feet from the 880' | East/West line<br>EAST | County |
|--------------------|----------------------------------------------------------------|------------------|---------------|---------|--------------------|------------------------|--------------------|------------------------|--------|
| 12 Dedicated Acres | <sup>13</sup> Joint or Infill <sup>14</sup> Consolidation Code |                  | 15Order       | No.     |                    |                        |                    |                        |        |
| 160                |                                                                | İ                |               |         |                    |                        |                    |                        |        |

No allowable will be assigned to this completion until all interests have been consolidated or a non-standard unit has been approved by the division.