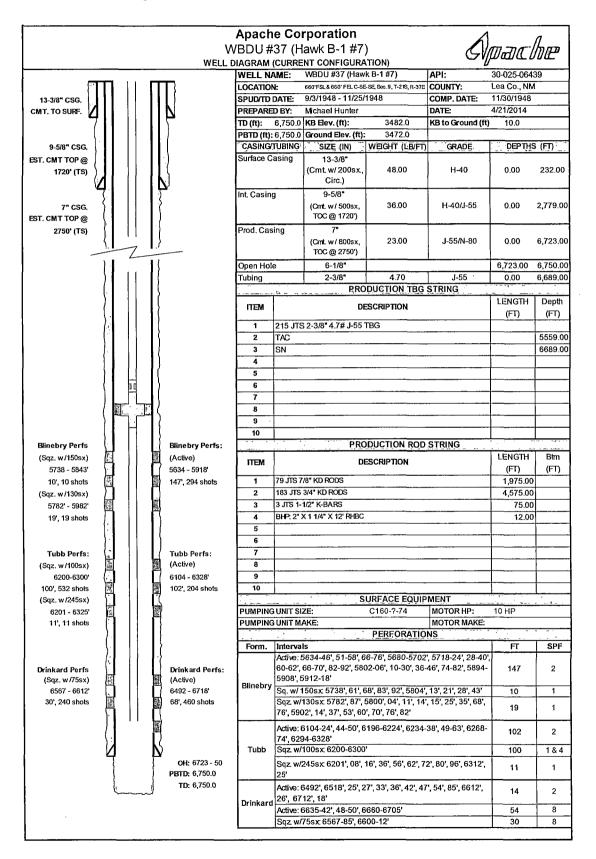

RIH w/ treating packer on 2-3/8" work string

Day 9: Cont. RIH w/ treating packer on 2-3/8" work string. Set packer @ +/-6500'

MIRU acidizers. Acidize the Drinkard w/10,000 gals 15% HCl and rock salt in 3 equal stages @ +/-8 BPM. Release packer. Wash out salt. POOH

- **Day 10:** PU and RIH with 4-1/2" injection packer with 2-3/8" IPC tubing subs, upper and lower profile nipples, and on/off tool on 2-3/8" work string. Set packer @ +/-6500'. Pressure test casing to 500 psi. POOH and LD 2-3/8" work string
- **Day 11:** PU & RIH w/2-3/8" IPC injection tubing and on/off tool. Circulate packer fluid and latch onto packer with on/off tool. ND BOPs and NU WH. Pressure test casing to 500 psi. RDMO SR

Day 12: Perform MIT test for NM OCD. Place well on injection

### **Current Wellbore Diagram**



# **Proposed Wellbore Diagram**