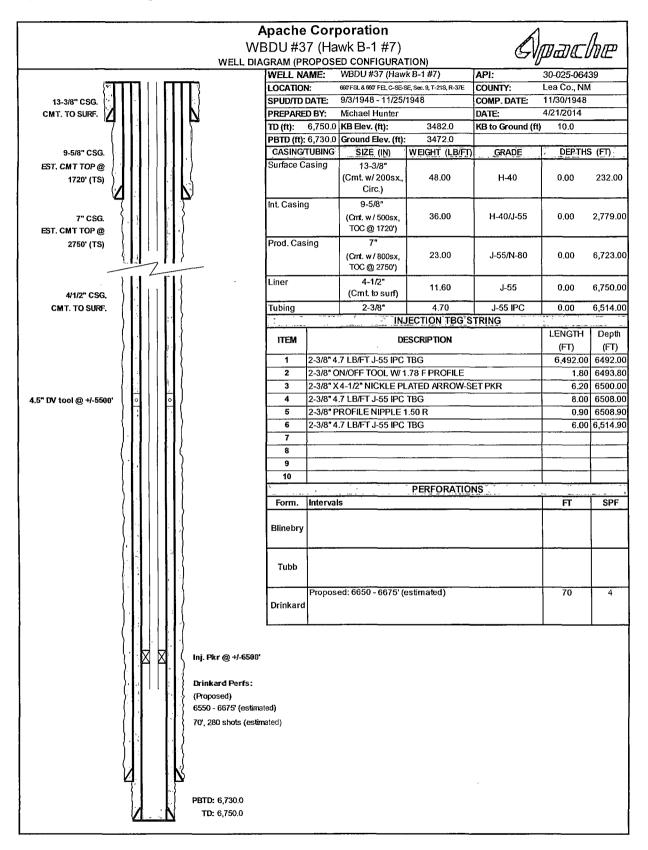

# **Proposed Wellbore Diagram**

## WBDU 37 (API: 30-025-06439): Run Liner and Convert Well to Injection in the Drinkard Formation

#### April 24, 2014

**Day 1:** MIRU SR. POOH and LD pump and rods. ND WH and NU BOPs. POOH and LD 2-3/8" production tubing.

PU and RIH w/2-7/8" work string and bit

- Day 2: Cont. RIH w/ 2-7/8" work string & bit to PBTD, clean well out as necessary and circulate LCM
- **Day 3:** Cont. to clean well out to PBTD and circulate LCM. Circulate wellbore clean and POOH and LD 2-7/8" work string
- Day 4: MIRU WL, run GR/CNL/CBL/CCL log from PBTD to surface, POOH. Send logs to Midland
- **Day 5:** RU casing crew and equipment and RIH with 4-1/2" 11.6# LTC 8 RD J-55 casing with DV tool (set at +/-5500'), float collar, and float shoe to +/- 6750'. Perform two stage cement job to surface as follows:
  - Pump first stage consisting of 10 bbl fresh water flush, 40 bbl seal bond LCM spacer, and 180 sacks of 50:50 Fly Ash (Pozzolan):Class C cement + additives (weight 14.2 ppg, yield 1.31 cf/sack, volume 42 bbls, 50% excess slurry)
  - b. Drop plug, displace with 105 bbl fresh water (confirm volumes) and bump plug. Drop dart, open stage tool
  - c. Circulate through stage tool with fresh water until setting time for first cement stage has elapsed
  - Pump second cement stage consisting of 20 bbl fresh water flush, lead slurry of 330 sacks 35:65 Fly Ash (Pozzolan):Class C cement + additives (weight 12.5 ppg, yield 2.13 cf/sack, 125.5 bbl), tail slurry of 100 sacks of class C cement + additives (weight 14.8 ppg, yield 1.33 cf/sack, 23.7 bbl)
  - e. Drop stage tool plug, displace with 85.4 bbl fresh water (confirm volumes)
- Day 6: WOC
- **Day 7:** PU & RIH w/ 3-3/4" bit on 2-3/8" work string. Drill out stage tool, float collar and cement to +/-6735'. Circulate clean. POOH
- Day 8: MIRU WL and RIH w/ GR/CBL/CCL, log well from TD to surface, POOH

PU and RIH w/ 3-3/8" TAGs loaded with SDP charges and perforate the Drinkard @ 4 SPF, 90 deg phasing (estimated 70', 280 shots), POOH

PU and RIH w/ treating packer on 2-3/8" work string

Day 9: Cont. RIH w/ treating packer on 2-3/8" work string. Set packer @ +/-6500'

MIRU acidizers. Acidize the Drinkard w/10,000 gals 15% HCl and rock salt in 3 equal stages @ +/-8 BPM. Release packer. Wash out salt. POOH

- **Day 10:** PU and RIH with 4-1/2" injection packer with 2-3/8" IPC tubing subs, upper and lower profile nipples, and on/off tool on 2-3/8" work string. Set packer @ +/-6500'. Pressure test casing to 500 psi. POOH and LD 2-3/8" work string
- **Day 11:** PU & RIH w/2-3/8" IPC injection tubing and on/off tool. Circulate packer fluid and latch onto packer with on/off tool. ND BOPs and NU WH. Pressure test casing to 500 psi. RDMO SR

Day 12: Perform MIT test for NM OCD. Place well on injection