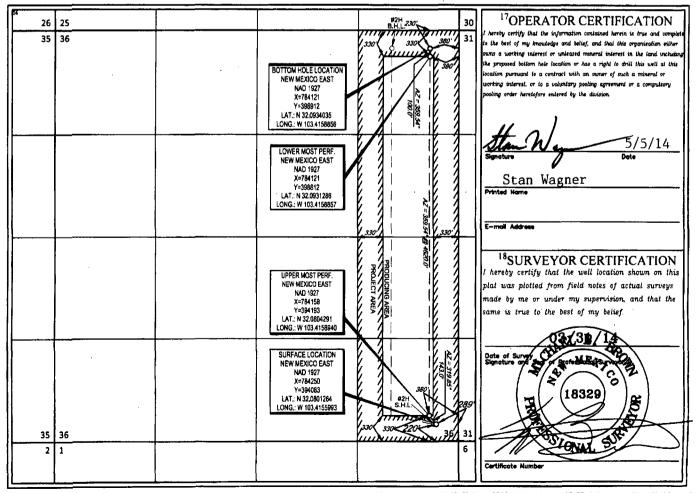

## RECEIVED WELL LOCATION AND ACREAGE DEDICATION PLAT <sup>l</sup>API Number 97900 Red Hills: Upper Bone Spring Shale 30-025-Property Code Property Name Well Number OPAL 36 STATE #1H Operator Name Elevation EOG RESOURCES, INC. 3284 7377 <sup>10</sup>Surface Location Feet from the North/South line East/West line UL or lot no. Township Lot Idn Feet from the Section Rang 36 25-S 34-E 220 SOUTH P 289' **EAST** LEA Township Lot Idn Feet from the North/South line East/West line UL or lot no. Rang Feet from the 36 25-S 230' 380' 34-E NORTH EAST LEA Dedicated Acres Joint or Infill Consolidation Code <sup>5</sup>Order No.