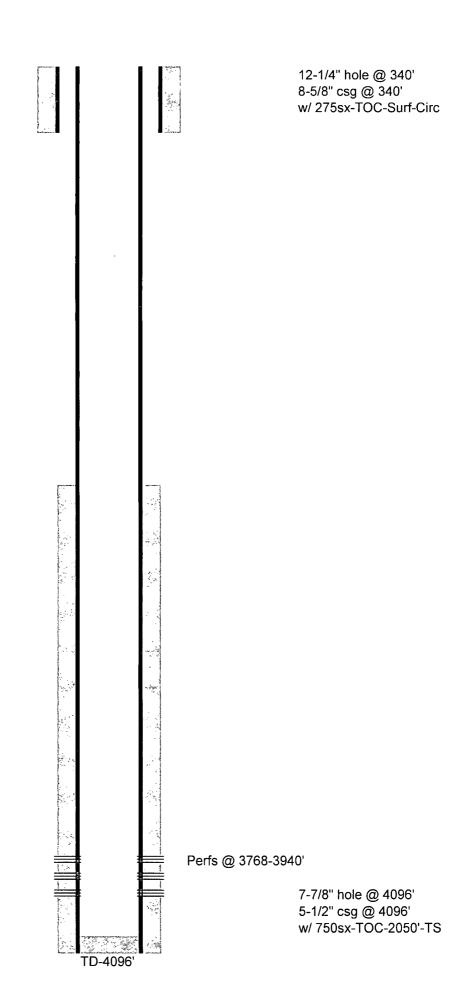

| Submit I Copy To Appropriate District                                                                                                                                                                                                                                                                                                                                                                                                                                                                                                                                                                                                                                                                                                                                                                                                                                                                                                                                                                                                                                                                                                                                                                                                                                                                                                                                                                                                                                                                                                                                                                                                                                                                                                                                                                                                                                                                                                                                                                                                                                                                                          | State of New Mexico                              | Form C-103                                       |
|--------------------------------------------------------------------------------------------------------------------------------------------------------------------------------------------------------------------------------------------------------------------------------------------------------------------------------------------------------------------------------------------------------------------------------------------------------------------------------------------------------------------------------------------------------------------------------------------------------------------------------------------------------------------------------------------------------------------------------------------------------------------------------------------------------------------------------------------------------------------------------------------------------------------------------------------------------------------------------------------------------------------------------------------------------------------------------------------------------------------------------------------------------------------------------------------------------------------------------------------------------------------------------------------------------------------------------------------------------------------------------------------------------------------------------------------------------------------------------------------------------------------------------------------------------------------------------------------------------------------------------------------------------------------------------------------------------------------------------------------------------------------------------------------------------------------------------------------------------------------------------------------------------------------------------------------------------------------------------------------------------------------------------------------------------------------------------------------------------------------------------|--------------------------------------------------|--------------------------------------------------|
| District I ~ (575) 393-6161                                                                                                                                                                                                                                                                                                                                                                                                                                                                                                                                                                                                                                                                                                                                                                                                                                                                                                                                                                                                                                                                                                                                                                                                                                                                                                                                                                                                                                                                                                                                                                                                                                                                                                                                                                                                                                                                                                                                                                                                                                                                                                    | pergy, Minerals and Natural Resources            | Revised July 18, 2013 WELL API NO.               |
| Office  District I - (575) 748-1283  811 S. First St., Artesia, NM 88210  District III - (505) 334-6178  MAY 07  State of New Mexico  District III - (575) 393-6161  MAY 07  2014  CONSERVATION DIVISION  1220 South St. Francis Dr.                                                                                                                                                                                                                                                                                                                                                                                                                                                                                                                                                                                                                                                                                                                                                                                                                                                                                                                                                                                                                                                                                                                                                                                                                                                                                                                                                                                                                                                                                                                      |                                                  | 30-025-05586                                     |
| 811 S. First St., Artesia, NM 88210 District III - (505) 334-6178  MAY 07 2                                                                                                                                                                                                                                                                                                                                                                                                                                                                                                                                                                                                                                                                                                                                                                                                                                                                                                                                                                                                                                                                                                                                                                                                                                                                                                                                                                                                                                                                                                                                                                                                                                                                                                                                                                                                                                                                                                                                                                                                                                                    | 1020 S. A. St. Evensin Du                        | 5. Indicate Type of Lease                        |
| 1000 Rio Brazos Rd., Aztec, NM 87410                                                                                                                                                                                                                                                                                                                                                                                                                                                                                                                                                                                                                                                                                                                                                                                                                                                                                                                                                                                                                                                                                                                                                                                                                                                                                                                                                                                                                                                                                                                                                                                                                                                                                                                                                                                                                                                                                                                                                                                                                                                                                           |                                                  | STATE 📝 FEE                                      |
| District IV – (505) 476-3460                                                                                                                                                                                                                                                                                                                                                                                                                                                                                                                                                                                                                                                                                                                                                                                                                                                                                                                                                                                                                                                                                                                                                                                                                                                                                                                                                                                                                                                                                                                                                                                                                                                                                                                                                                                                                                                                                                                                                                                                                                                                                                   | Santa Fe, NM 87505                               | 6. State Oil & Gas Lease No.                     |
| 1220 S. St. Francis Dr., Santa Fe, NM<br>87505                                                                                                                                                                                                                                                                                                                                                                                                                                                                                                                                                                                                                                                                                                                                                                                                                                                                                                                                                                                                                                                                                                                                                                                                                                                                                                                                                                                                                                                                                                                                                                                                                                                                                                                                                                                                                                                                                                                                                                                                                                                                                 | :W                                               | E6574                                            |
| SUNDRY NOTICES AND REPORTS ON WELLS                                                                                                                                                                                                                                                                                                                                                                                                                                                                                                                                                                                                                                                                                                                                                                                                                                                                                                                                                                                                                                                                                                                                                                                                                                                                                                                                                                                                                                                                                                                                                                                                                                                                                                                                                                                                                                                                                                                                                                                                                                                                                            |                                                  | 7. Lease Name or Unit Agreement Name             |
| (DO NOT USE THIS FORM FOR PROPOSALS TO DRILL OR TO DEEPEN OR PLUG BACK TO A DIFFERENT RESERVOIR. USE "APPLICATION FOR PERMIT" (FORM C-101) FOR SUCH PROPOSALS.)                                                                                                                                                                                                                                                                                                                                                                                                                                                                                                                                                                                                                                                                                                                                                                                                                                                                                                                                                                                                                                                                                                                                                                                                                                                                                                                                                                                                                                                                                                                                                                                                                                                                                                                                                                                                                                                                                                                                                                |                                                  | East Eumont Unit                                 |
| 1. Type of Well: Oil Well Gas Well Other Friection                                                                                                                                                                                                                                                                                                                                                                                                                                                                                                                                                                                                                                                                                                                                                                                                                                                                                                                                                                                                                                                                                                                                                                                                                                                                                                                                                                                                                                                                                                                                                                                                                                                                                                                                                                                                                                                                                                                                                                                                                                                                             |                                                  | 8. Well Number 30                                |
| 2. Name of Operator                                                                                                                                                                                                                                                                                                                                                                                                                                                                                                                                                                                                                                                                                                                                                                                                                                                                                                                                                                                                                                                                                                                                                                                                                                                                                                                                                                                                                                                                                                                                                                                                                                                                                                                                                                                                                                                                                                                                                                                                                                                                                                            |                                                  | 9. OGRID Number                                  |
| OXY USA WTP Limited Partnership  3. Address of Operator                                                                                                                                                                                                                                                                                                                                                                                                                                                                                                                                                                                                                                                                                                                                                                                                                                                                                                                                                                                                                                                                                                                                                                                                                                                                                                                                                                                                                                                                                                                                                                                                                                                                                                                                                                                                                                                                                                                                                                                                                                                                        |                                                  | 192463                                           |
| P.O. Box 50250 Midland, TX 79710                                                                                                                                                                                                                                                                                                                                                                                                                                                                                                                                                                                                                                                                                                                                                                                                                                                                                                                                                                                                                                                                                                                                                                                                                                                                                                                                                                                                                                                                                                                                                                                                                                                                                                                                                                                                                                                                                                                                                                                                                                                                                               |                                                  | Eumont rates 7RQn                                |
| 4. Well Location                                                                                                                                                                                                                                                                                                                                                                                                                                                                                                                                                                                                                                                                                                                                                                                                                                                                                                                                                                                                                                                                                                                                                                                                                                                                                                                                                                                                                                                                                                                                                                                                                                                                                                                                                                                                                                                                                                                                                                                                                                                                                                               |                                                  | Lumbrit lates lear                               |
| Unit Letter C: 60 feet from the North line and 1950 feet from the west line                                                                                                                                                                                                                                                                                                                                                                                                                                                                                                                                                                                                                                                                                                                                                                                                                                                                                                                                                                                                                                                                                                                                                                                                                                                                                                                                                                                                                                                                                                                                                                                                                                                                                                                                                                                                                                                                                                                                                                                                                                                    |                                                  |                                                  |
| Section 10 Township (95 Range 37E NMPM County Lea                                                                                                                                                                                                                                                                                                                                                                                                                                                                                                                                                                                                                                                                                                                                                                                                                                                                                                                                                                                                                                                                                                                                                                                                                                                                                                                                                                                                                                                                                                                                                                                                                                                                                                                                                                                                                                                                                                                                                                                                                                                                              |                                                  |                                                  |
| 11. Elevation (Show whether DR, RKB, RT, GR, etc.)                                                                                                                                                                                                                                                                                                                                                                                                                                                                                                                                                                                                                                                                                                                                                                                                                                                                                                                                                                                                                                                                                                                                                                                                                                                                                                                                                                                                                                                                                                                                                                                                                                                                                                                                                                                                                                                                                                                                                                                                                                                                             |                                                  |                                                  |
|                                                                                                                                                                                                                                                                                                                                                                                                                                                                                                                                                                                                                                                                                                                                                                                                                                                                                                                                                                                                                                                                                                                                                                                                                                                                                                                                                                                                                                                                                                                                                                                                                                                                                                                                                                                                                                                                                                                                                                                                                                                                                                                                | 3660'                                            |                                                  |
|                                                                                                                                                                                                                                                                                                                                                                                                                                                                                                                                                                                                                                                                                                                                                                                                                                                                                                                                                                                                                                                                                                                                                                                                                                                                                                                                                                                                                                                                                                                                                                                                                                                                                                                                                                                                                                                                                                                                                                                                                                                                                                                                |                                                  |                                                  |
| 12. Check Appropriate Box to Indicate Nature of Notice, Report or Other Data                                                                                                                                                                                                                                                                                                                                                                                                                                                                                                                                                                                                                                                                                                                                                                                                                                                                                                                                                                                                                                                                                                                                                                                                                                                                                                                                                                                                                                                                                                                                                                                                                                                                                                                                                                                                                                                                                                                                                                                                                                                   |                                                  |                                                  |
| NOTICE OF INTENTION TO: SUBSEQUENT REPORT OF:                                                                                                                                                                                                                                                                                                                                                                                                                                                                                                                                                                                                                                                                                                                                                                                                                                                                                                                                                                                                                                                                                                                                                                                                                                                                                                                                                                                                                                                                                                                                                                                                                                                                                                                                                                                                                                                                                                                                                                                                                                                                                  |                                                  |                                                  |
| PERFORM REMEDIAL WORK   PLUG AND ABANDON   REMEDIAL WORK   ALTERING CASING [                                                                                                                                                                                                                                                                                                                                                                                                                                                                                                                                                                                                                                                                                                                                                                                                                                                                                                                                                                                                                                                                                                                                                                                                                                                                                                                                                                                                                                                                                                                                                                                                                                                                                                                                                                                                                                                                                                                                                                                                                                                   |                                                  |                                                  |
| TEMPORARILY ABANDON                                                                                                                                                                                                                                                                                                                                                                                                                                                                                                                                                                                                                                                                                                                                                                                                                                                                                                                                                                                                                                                                                                                                                                                                                                                                                                                                                                                                                                                                                                                                                                                                                                                                                                                                                                                                                                                                                                                                                                                                                                                                                                            |                                                  |                                                  |
| PULL OR ALTER CASING   MULTIPLE COMPL   CASING/CEMENT JOB                                                                                                                                                                                                                                                                                                                                                                                                                                                                                                                                                                                                                                                                                                                                                                                                                                                                                                                                                                                                                                                                                                                                                                                                                                                                                                                                                                                                                                                                                                                                                                                                                                                                                                                                                                                                                                                                                                                                                                                                                                                                      |                                                  |                                                  |
| DOWNHOLE COMMINGLE                                                                                                                                                                                                                                                                                                                                                                                                                                                                                                                                                                                                                                                                                                                                                                                                                                                                                                                                                                                                                                                                                                                                                                                                                                                                                                                                                                                                                                                                                                                                                                                                                                                                                                                                                                                                                                                                                                                                                                                                                                                                                                             |                                                  |                                                  |
| CLOSED-LOOP SYSTEM                                                                                                                                                                                                                                                                                                                                                                                                                                                                                                                                                                                                                                                                                                                                                                                                                                                                                                                                                                                                                                                                                                                                                                                                                                                                                                                                                                                                                                                                                                                                                                                                                                                                                                                                                                                                                                                                                                                                                                                                                                                                                                             |                                                  |                                                  |
| OTHER:                                                                                                                                                                                                                                                                                                                                                                                                                                                                                                                                                                                                                                                                                                                                                                                                                                                                                                                                                                                                                                                                                                                                                                                                                                                                                                                                                                                                                                                                                                                                                                                                                                                                                                                                                                                                                                                                                                                                                                                                                                                                                                                         | orations (Clearly state all pertinent details ar | ad give pertinent dates including estimated date |
| 13. Describe proposed or completed operations. (Clearly state all pertinent details, and give pertinent dates, including estimated date of starting any proposed work). SEE RULE 19.15.7.14 NMAC. For Multiple Completions: Attach wellbore diagram of                                                                                                                                                                                                                                                                                                                                                                                                                                                                                                                                                                                                                                                                                                                                                                                                                                                                                                                                                                                                                                                                                                                                                                                                                                                                                                                                                                                                                                                                                                                                                                                                                                                                                                                                                                                                                                                                         |                                                  |                                                  |
| proposed completion or recompletion.                                                                                                                                                                                                                                                                                                                                                                                                                                                                                                                                                                                                                                                                                                                                                                                                                                                                                                                                                                                                                                                                                                                                                                                                                                                                                                                                                                                                                                                                                                                                                                                                                                                                                                                                                                                                                                                                                                                                                                                                                                                                                           |                                                  |                                                  |
| TD-4096' PBTD-4026' Perfs-3768-3940'                                                                                                                                                                                                                                                                                                                                                                                                                                                                                                                                                                                                                                                                                                                                                                                                                                                                                                                                                                                                                                                                                                                                                                                                                                                                                                                                                                                                                                                                                                                                                                                                                                                                                                                                                                                                                                                                                                                                                                                                                                                                                           |                                                  |                                                  |
| 8-5/8" 24# csg @ 340' w/ 275sx, 12-1/4" hole, TOC-Surf-Circ                                                                                                                                                                                                                                                                                                                                                                                                                                                                                                                                                                                                                                                                                                                                                                                                                                                                                                                                                                                                                                                                                                                                                                                                                                                                                                                                                                                                                                                                                                                                                                                                                                                                                                                                                                                                                                                                                                                                                                                                                                                                    |                                                  |                                                  |
| 5-1/2" 14# csg @ 4096' w/ 750sx, 7-7/8" hole, TOC-2050'-TS                                                                                                                                                                                                                                                                                                                                                                                                                                                                                                                                                                                                                                                                                                                                                                                                                                                                                                                                                                                                                                                                                                                                                                                                                                                                                                                                                                                                                                                                                                                                                                                                                                                                                                                                                                                                                                                                                                                                                                                                                                                                     |                                                  |                                                  |
|                                                                                                                                                                                                                                                                                                                                                                                                                                                                                                                                                                                                                                                                                                                                                                                                                                                                                                                                                                                                                                                                                                                                                                                                                                                                                                                                                                                                                                                                                                                                                                                                                                                                                                                                                                                                                                                                                                                                                                                                                                                                                                                                |                                                  |                                                  |
| 1. RIH & set CIBP @ 3718', M&P 25sx cmt to 3568'                                                                                                                                                                                                                                                                                                                                                                                                                                                                                                                                                                                                                                                                                                                                                                                                                                                                                                                                                                                                                                                                                                                                                                                                                                                                                                                                                                                                                                                                                                                                                                                                                                                                                                                                                                                                                                                                                                                                                                                                                                                                               |                                                  |                                                  |
| 2. M&P 35sx cmt @ 2875-2640′ WOC-Tag                                                                                                                                                                                                                                                                                                                                                                                                                                                                                                                                                                                                                                                                                                                                                                                                                                                                                                                                                                                                                                                                                                                                                                                                                                                                                                                                                                                                                                                                                                                                                                                                                                                                                                                                                                                                                                                                                                                                                                                                                                                                                           |                                                  |                                                  |
| 1 に 3 3 Perf @ 12/25', sqz 50sx cmt to 1575' WOC-Tag 4. Perf @ 390' sqz 125sx cmt to surface                                                                                                                                                                                                                                                                                                                                                                                                                                                                                                                                                                                                                                                                                                                                                                                                                                                                                                                                                                                                                                                                                                                                                                                                                                                                                                                                                                                                                                                                                                                                                                                                                                                                                                                                                                                                                                                                                                                                                                                                                                   |                                                  |                                                  |
| 10# MLF between plugs —                                                                                                                                                                                                                                                                                                                                                                                                                                                                                                                                                                                                                                                                                                                                                                                                                                                                                                                                                                                                                                                                                                                                                                                                                                                                                                                                                                                                                                                                                                                                                                                                                                                                                                                                                                                                                                                                                                                                                                                                                                                                                                        |                                                  |                                                  |
| Above ground steel tanks will be utilized.                                                                                                                                                                                                                                                                                                                                                                                                                                                                                                                                                                                                                                                                                                                                                                                                                                                                                                                                                                                                                                                                                                                                                                                                                                                                                                                                                                                                                                                                                                                                                                                                                                                                                                                                                                                                                                                                                                                                                                                                                                                                                     |                                                  |                                                  |
|                                                                                                                                                                                                                                                                                                                                                                                                                                                                                                                                                                                                                                                                                                                                                                                                                                                                                                                                                                                                                                                                                                                                                                                                                                                                                                                                                                                                                                                                                                                                                                                                                                                                                                                                                                                                                                                                                                                                                                                                                                                                                                                                |                                                  |                                                  |
|                                                                                                                                                                                                                                                                                                                                                                                                                                                                                                                                                                                                                                                                                                                                                                                                                                                                                                                                                                                                                                                                                                                                                                                                                                                                                                                                                                                                                                                                                                                                                                                                                                                                                                                                                                                                                                                                                                                                                                                                                                                                                                                                |                                                  |                                                  |
| Spud Date:                                                                                                                                                                                                                                                                                                                                                                                                                                                                                                                                                                                                                                                                                                                                                                                                                                                                                                                                                                                                                                                                                                                                                                                                                                                                                                                                                                                                                                                                                                                                                                                                                                                                                                                                                                                                                                                                                                                                                                                                                                                                                                                     | Rig Release Date:                                |                                                  |
|                                                                                                                                                                                                                                                                                                                                                                                                                                                                                                                                                                                                                                                                                                                                                                                                                                                                                                                                                                                                                                                                                                                                                                                                                                                                                                                                                                                                                                                                                                                                                                                                                                                                                                                                                                                                                                                                                                                                                                                                                                                                                                                                |                                                  |                                                  |
|                                                                                                                                                                                                                                                                                                                                                                                                                                                                                                                                                                                                                                                                                                                                                                                                                                                                                                                                                                                                                                                                                                                                                                                                                                                                                                                                                                                                                                                                                                                                                                                                                                                                                                                                                                                                                                                                                                                                                                                                                                                                                                                                |                                                  | 11.11.6                                          |
| I hereby certify that the information above is                                                                                                                                                                                                                                                                                                                                                                                                                                                                                                                                                                                                                                                                                                                                                                                                                                                                                                                                                                                                                                                                                                                                                                                                                                                                                                                                                                                                                                                                                                                                                                                                                                                                                                                                                                                                                                                                                                                                                                                                                                                                                 | true and complete to the best of my knowleds     | ge and belief.                                   |
| 1 11                                                                                                                                                                                                                                                                                                                                                                                                                                                                                                                                                                                                                                                                                                                                                                                                                                                                                                                                                                                                                                                                                                                                                                                                                                                                                                                                                                                                                                                                                                                                                                                                                                                                                                                                                                                                                                                                                                                                                                                                                                                                                                                           |                                                  |                                                  |
| SIGNATURE                                                                                                                                                                                                                                                                                                                                                                                                                                                                                                                                                                                                                                                                                                                                                                                                                                                                                                                                                                                                                                                                                                                                                                                                                                                                                                                                                                                                                                                                                                                                                                                                                                                                                                                                                                                                                                                                                                                                                                                                                                                                                                                      | TITLE Sr. Regulatory Advis                       | or DATE 5(5(15                                   |
|                                                                                                                                                                                                                                                                                                                                                                                                                                                                                                                                                                                                                                                                                                                                                                                                                                                                                                                                                                                                                                                                                                                                                                                                                                                                                                                                                                                                                                                                                                                                                                                                                                                                                                                                                                                                                                                                                                                                                                                                                                                                                                                                |                                                  |                                                  |
| Type or print nameDavid Stewart                                                                                                                                                                                                                                                                                                                                                                                                                                                                                                                                                                                                                                                                                                                                                                                                                                                                                                                                                                                                                                                                                                                                                                                                                                                                                                                                                                                                                                                                                                                                                                                                                                                                                                                                                                                                                                                                                                                                                                                                                                                                                                | E-mail address: <u>david_stewart</u>             | @oxy.com PHONE: <u>432-685-5717</u>              |
| For State Lies Onto A A                                                                                                                                                                                                                                                                                                                                                                                                                                                                                                                                                                                                                                                                                                                                                                                                                                                                                                                                                                                                                                                                                                                                                                                                                                                                                                                                                                                                                                                                                                                                                                                                                                                                                                                                                                                                                                                                                                                                                                                                                                                                                                        |                                                  |                                                  |
| For State Use Only                                                                                                                                                                                                                                                                                                                                                                                                                                                                                                                                                                                                                                                                                                                                                                                                                                                                                                                                                                                                                                                                                                                                                                                                                                                                                                                                                                                                                                                                                                                                                                                                                                                                                                                                                                                                                                                                                                                                                                                                                                                                                                             |                                                  |                                                  |
| APPROVED BY: 1 WILL STOWN TITLE DIST. DUPLINGS DATE 5/7/204/                                                                                                                                                                                                                                                                                                                                                                                                                                                                                                                                                                                                                                                                                                                                                                                                                                                                                                                                                                                                                                                                                                                                                                                                                                                                                                                                                                                                                                                                                                                                                                                                                                                                                                                                                                                                                                                                                                                                                                                                                                                                   |                                                  |                                                  |
| Control of American (Control of American Control of American Contr |                                                  |                                                  |
| V                                                                                                                                                                                                                                                                                                                                                                                                                                                                                                                                                                                                                                                                                                                                                                                                                                                                                                                                                                                                                                                                                                                                                                                                                                                                                                                                                                                                                                                                                                                                                                                                                                                                                                                                                                                                                                                                                                                                                                                                                                                                                                                              |                                                  | MAY 28 2014                                      |
|                                                                                                                                                                                                                                                                                                                                                                                                                                                                                                                                                                                                                                                                                                                                                                                                                                                                                                                                                                                                                                                                                                                                                                                                                                                                                                                                                                                                                                                                                                                                                                                                                                                                                                                                                                                                                                                                                                                                                                                                                                                                                                                                |                                                  | Det and Company                                  |