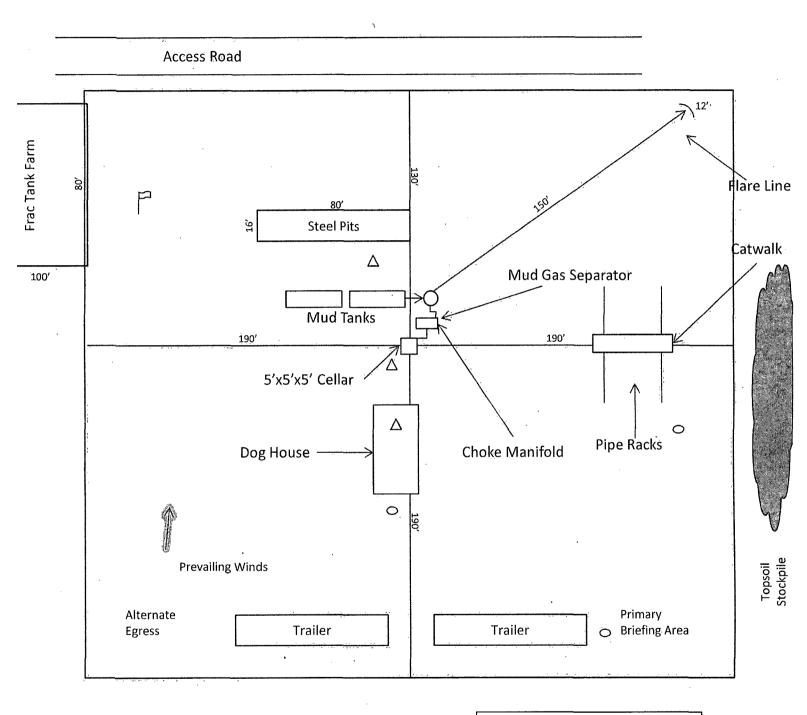

ĺ

.

•••

,

•

Exhibit D – Rig Diagram Ν Wind Direction Indicators P Cuervo Federal No. 21H (wind sock or streamers) Cimarex Energy Co. of Colorado H2S Monitors 14-23S-32E Δ. (alarms at bell nipple and shale SHL 330 FNL & 2310 FEL shaker) BHL 330 FSL & 2310 FEL 0 **Briefing Areas** Lea County, NM