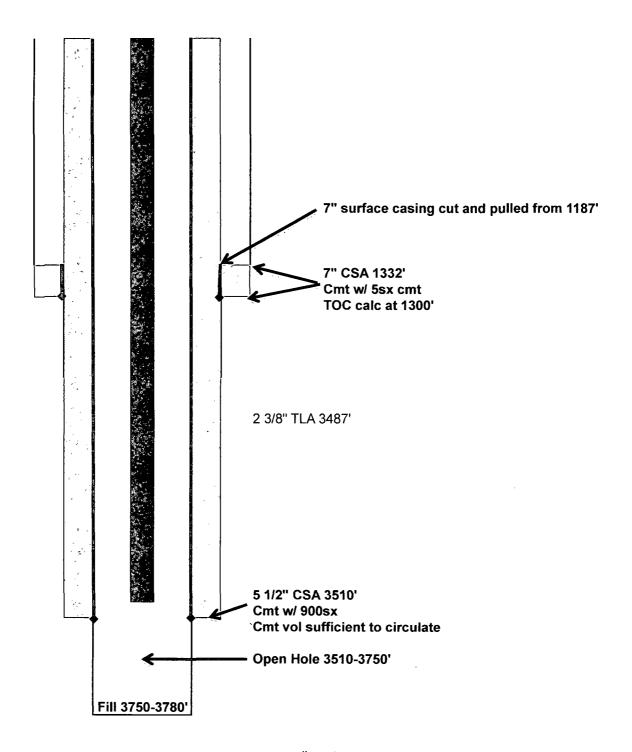

| Submit 1 Copy To Appropriate District Office                                                                                                        | State of New Mexico                    |                      | Form C-103                   |                        |
|-----------------------------------------------------------------------------------------------------------------------------------------------------|----------------------------------------|----------------------|------------------------------|------------------------|
| District 1 – (575) 393-6161                                                                                                                         | Energy, Minerals and Natural Resources |                      | Revised July 18, 2013        |                        |
| 1625 N. French Dr., Hobbs, NM 88240<br>District II – (575) 748-1283                                                                                 |                                        |                      | WELL API NO.<br>30-025-04436 |                        |
| 811 S. First St., Artesia, NM 88210                                                                                                                 | OIL CONSERVATION DIVISION              |                      | 5. Indicate Type of Lease    |                        |
| District III – (505) 334-6178<br>1000 Rio Brazos Rd., Aztec, NM 87410                                                                               | 1220 South St. Francis Dr.             |                      | STATE FEE                    |                        |
| <u>District IV</u> – (505) 476-3460                                                                                                                 | Santa Fe, NM 87505                     |                      | 6. State Oil & Gas Lease No. |                        |
| 1220 S. St. Francis Dr., Santa Fe, NM<br>87505                                                                                                      |                                        |                      |                              |                        |
|                                                                                                                                                     | ICES AND REPORTS ON WELL               | S                    | 7. Lease Name or Ui          | nit Agreement Name     |
| (DO NOT USE THIS FORM FOR PROPO<br>DIFFERENT RESERVOIR. USE "APPLION                                                                                |                                        |                      | Eumont I                     | Hardy Unit             |
| PROPOSALS.)                                                                                                                                         | CATION FOR FERMIT (FORM C-101) I       |                      | 8. Well Number 03            |                        |
| 1. Type of Well: Oil Well                                                                                                                           | Gas Well Other                         |                      |                              | ) I                    |
| 2. Name of Operator                                                                                                                                 | oil and Cas Composition                | APR 2 5 201          | 9. OGRID Number              | 1220                   |
| 3. Address of Operator                                                                                                                              | Dil and Gas Corporation /              | MIN AU LUI           | 10. Pool name or Wi          | 1228                   |
| PO Box 5                                                                                                                                            | 155 Santa Fe, NM 87502                 |                      | 1                            | , 7 Rivers, Queen      |
| 4. Well Location                                                                                                                                    |                                        | RECEIVED             |                              |                        |
| Unit Letter A: 660 feet from the North line and 660 feet from the East line                                                                         |                                        |                      |                              |                        |
| Section 1                                                                                                                                           | Township 21S                           | Range 36E            | <del>-</del>                 | Lea County             |
|                                                                                                                                                     | 11. Elevation (Show whether DI         |                      |                              |                        |
|                                                                                                                                                     |                                        |                      | 260                          |                        |
|                                                                                                                                                     |                                        |                      |                              |                        |
| 12. Check A                                                                                                                                         | Appropriate Box to Indicate 1          | Nature of Notice,    | Report or Other Da           | ıta                    |
| NOTICE OF IN                                                                                                                                        | ITENITION TO:                          | CIID                 | SECHENT DEDC                 | NDT OE:                |
| NOTICE OF INTENTION TO: SUBSEQUENT REPORT OF:  PERFORM REMEDIAL WORK   PLUG AND ABANDON   REMEDIAL WORK   ALTERING CASING                           |                                        |                      |                              |                        |
| TEMPORARILY ABANDON CHANGE PLANS COMMENCE DRILLING OPNS. P AND A                                                                                    |                                        |                      |                              |                        |
| PULL OR ALTER CASING   MULTIPLE COMPL   CASING/CEMENT JOB                                                                                           |                                        |                      |                              |                        |
| DOWNHOLE COMMINGLE                                                                                                                                  |                                        |                      |                              |                        |
| CLOSED-LOOP SYSTEM                                                                                                                                  | _                                      |                      |                              | <u></u>                |
| OTHER:                                                                                                                                              |                                        | OTHER: Convert       |                              |                        |
|                                                                                                                                                     | eleted operations. (Clearly state all  |                      |                              |                        |
| of starting any proposed work). SEE RULE 19.15.7.14 NMAC. For Multiple Completions: Attach wellbore diagram of proposed completion or recompletion. |                                        |                      |                              |                        |
| 3/13/2014 MIRUSU x Pull existing injection equipment x tbg parted during operation x fish parted tbg x LD all injection                             |                                        |                      |                              |                        |
| equipment x Run bit x CO to 3750' x Unable to get past 3750 x Lay down workstring x rebuild well head x Secure well                                 |                                        |                      |                              |                        |
| 3/21/2014 RD MOSU x Wait on power line and pumping unit                                                                                             |                                        |                      |                              |                        |
| 4/9/2014 MIRUSU Run production tbg x 4/10/2014 Run pump and rods x RD MOSU x Wait on Power and pumping unit                                         |                                        |                      |                              |                        |
| 4/10/2014 Run pump and rous x RD MOSC x Wait our rower and pumping unit                                                                             |                                        |                      |                              |                        |
|                                                                                                                                                     |                                        |                      |                              |                        |
|                                                                                                                                                     |                                        |                      |                              |                        |
|                                                                                                                                                     |                                        |                      |                              |                        |
|                                                                                                                                                     |                                        |                      |                              | 7                      |
| Spud Date:                                                                                                                                          | Rig Release D                          | Date:                |                              |                        |
|                                                                                                                                                     |                                        |                      |                              | ]                      |
|                                                                                                                                                     |                                        |                      |                              |                        |
| I hereby certify that the information                                                                                                               | above is true and complete to the l    | best of my knowledge | e and belief.                |                        |
| 0                                                                                                                                                   |                                        |                      |                              | , ,                    |
| SIGNATURE Billy E.                                                                                                                                  | Trulus TITLE Fore                      | 2844 (234            | DATE                         | 4/23/14                |
| SIGNATURE /SCOTE:                                                                                                                                   | THE FORE                               | emun                 | DATE_                        | 7/27/17                |
| Type or print name Billy E. Pricha                                                                                                                  | rd E-mail address                      | : billy@pwllc.net    | PHON!                        | E: <b>432-934-7680</b> |
| For State Use Only                                                                                                                                  |                                        |                      |                              |                        |
| All a                                                                                                                                               |                                        | etroleum Enginee     |                              | action In              |
| APPROVED BY: Conditions of Approval (if any):                                                                                                       | TITLE                                  | <u> </u>             | DATE                         | 05/04/4                |
| Conditions of Approval (If any)                                                                                                                     |                                        |                      |                              |                        |
|                                                                                                                                                     |                                        |                      |                              |                        |
|                                                                                                                                                     |                                        |                      |                              | 1                      |