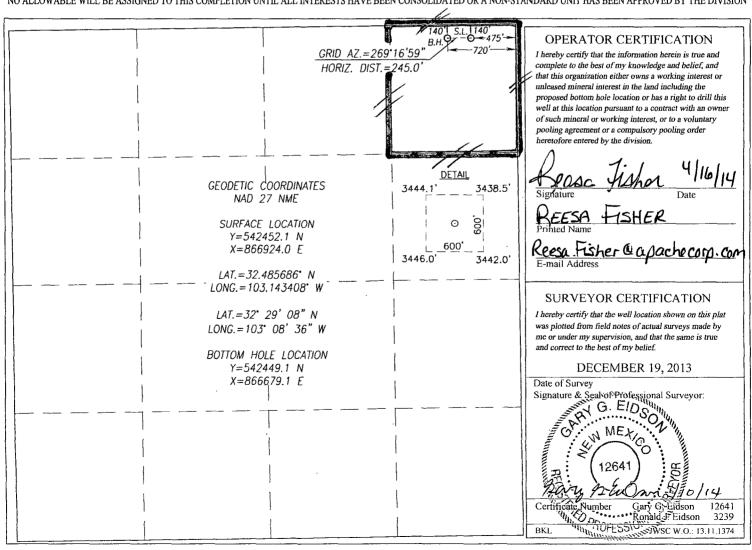

Form C-102

WELL LOCATION AND ACREAGE DEDICATION PLAT

| 30-025-41601           | Pool Code<br>22900        | EUNICE; B-T-0 |                 |  |  |  |
|------------------------|---------------------------|---------------|-----------------|--|--|--|
| Property Code<br>22503 |                           |               |                 |  |  |  |
| OGRID No. 873          | Operator N<br>APACHE CORI |               | Elevation 3443' |  |  |  |

Surface Location

| UL or lot No. | Section | Township | Range | Lot Idn | Feet from the | North/South line | Feet from the | East/West line | County |
|---------------|---------|----------|-------|---------|---------------|------------------|---------------|----------------|--------|
| Α             | 15      | 21-S     | 37-E  |         | 140           | NORTH            | 475           | EAST           | LEA    |

Bottom Hole Location If Different From Surface

| UL or lot No.   | Section  | Township | Range           | Lot Idn | Feet from the | North/South line | Feet from the | East/West line | County |
|-----------------|----------|----------|-----------------|---------|---------------|------------------|---------------|----------------|--------|
| A               | 15       | 21-S     | 37-E            |         | 140,66        | NORTH            | 7300          | EAST           | LEA    |
| Dedicated Acres | Joint or | Infill   | Consolidation C | ode Ord | er No.        |                  | 7,0           |                |        |
| 40              |          |          |                 |         |               |                  |               |                |        |

NO ALLOWABLE WILL BE ASSIGNED TO THIS COMPLETION UNTIL ALL INTERESTS HAVE BEEN CONSOLIDATED OR A NON-STANDARD UNIT HAS BEEN APPROVED BY THE DIVISION