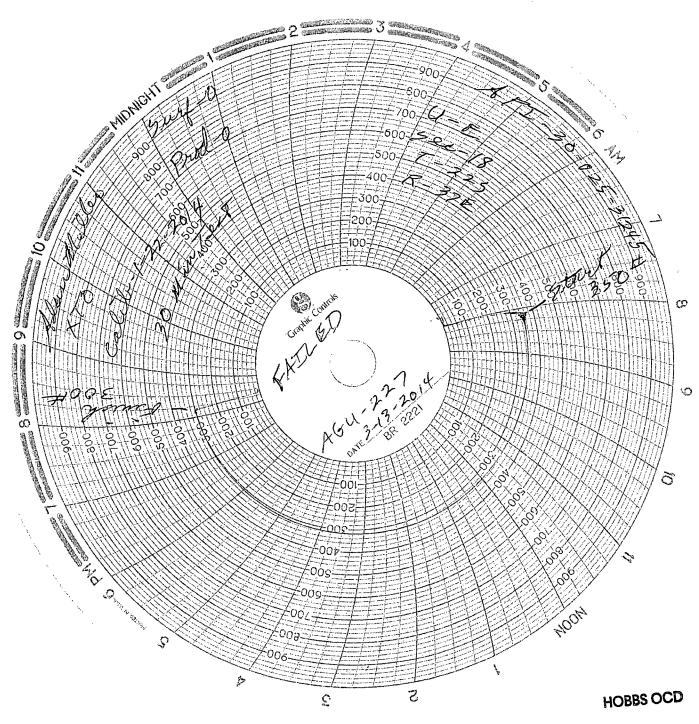

| Submit 3 Copies To Appropriate District Office                                                                                                                                                                                                                                   | State of New Me<br>Energy, Minerals and Natu |                                     | Form C-103 June 19, 2008                                      |                          |  |
|----------------------------------------------------------------------------------------------------------------------------------------------------------------------------------------------------------------------------------------------------------------------------------|----------------------------------------------|-------------------------------------|---------------------------------------------------------------|--------------------------|--|
| District I<br>1625 N. French Dr., Hobbs, NM 87240                                                                                                                                                                                                                                | anorgy, ramorate and rate                    |                                     | WELL API NO.                                                  |                          |  |
| District_II                                                                                                                                                                                                                                                                      | OIL CONSERVATION DIVISION                    |                                     | 30-025-31245                                                  |                          |  |
| 1301 W. Grand Ave., Artesia, NM 88210<br>District III                                                                                                                                                                                                                            | 1220 South St. Francis Dr.                   |                                     | 5. Indicate Type of Lease                                     |                          |  |
| 1000 Rio Brazos Rd., Aztec, NM 87410<br>District IV                                                                                                                                                                                                                              | Santa Fe, NM 87505                           |                                     | STATE 😿 FEE 🗌                                                 | ,                        |  |
| 1220 S. St. Francis Dr., Santa Fe, NM<br>87505                                                                                                                                                                                                                                   |                                              |                                     | 6. State Oil & Gas Lease No.                                  |                          |  |
| SUNDRY NOTICES AND REPORTS ON WELLS (DO NOT USE THIS FORM FOR PROPOSALS TO DRILL OR TO DEEPEN OR PLUG BACK TO A DIFFERENT RESERVOIR. USE "APPLICATION FOR PERMIT" (FORM C-101) FOR SUCH PROPOSALS.)                                                                              |                                              |                                     | 7. Lease Name or Unit Agreement Name: Arrowhead Grayburg Unit |                          |  |
| 1. Type of Well: Oil Well Gas Well                                                                                                                                                                                                                                               |                                              |                                     |                                                               |                          |  |
| Name of Operator XTO Energy, Inc.                                                                                                                                                                                                                                                |                                              |                                     | 9. OGRID Number<br>005380                                     |                          |  |
| 3. Address of Operator                                                                                                                                                                                                                                                           |                                              |                                     |                                                               | 10. Pool name or Wildcat |  |
| 200 N. Loraine, Ste. 800 Midland, TX 79701                                                                                                                                                                                                                                       |                                              |                                     | Arrowhead; Grayburg                                           |                          |  |
| 4. Well Location                                                                                                                                                                                                                                                                 |                                              |                                     |                                                               |                          |  |
| Unit Letter E: 1980' feet from the North line and 460' feet from the West line                                                                                                                                                                                                   |                                              |                                     |                                                               |                          |  |
| Section 18                                                                                                                                                                                                                                                                       |                                              | Range 37E                           | NMPM County Le                                                | a                        |  |
| 11. Elevation (Show whether DR, RKB, RT, GR, etc.)                                                                                                                                                                                                                               |                                              |                                     |                                                               |                          |  |
| 12. Check Appropriate Box to Indicate Nature of Notice, Report, or Other Data                                                                                                                                                                                                    |                                              |                                     |                                                               |                          |  |
| NOTICE OF INTENTION TO: SUBSEQUENT REPORT OF:                                                                                                                                                                                                                                    |                                              |                                     |                                                               |                          |  |
|                                                                                                                                                                                                                                                                                  |                                              |                                     | ·                                                             | NC []                    |  |
|                                                                                                                                                                                                                                                                                  |                                              |                                     | ALTERING CASI                                                 |                          |  |
|                                                                                                                                                                                                                                                                                  | CHANGE PLANS                                 | COMMENCE DRILLII                    | <u> </u>                                                      |                          |  |
| PULL OR ALTER CASING L                                                                                                                                                                                                                                                           | MULTIPLE COMPL L                             | CASING/CEMENT JO                    | DB L                                                          |                          |  |
| DOWNHOLE COMMINGLE                                                                                                                                                                                                                                                               |                                              |                                     |                                                               |                          |  |
| OTHER: Good Bradenhead/Failed M                                                                                                                                                                                                                                                  | TT - Pull Pkr X                              | OTHER:                              |                                                               |                          |  |
| 13. Describe proposed or completed operations. (Clearly state all pertinent details, and give pertinent dates, including estimated date of starting any proposed work). SEE RULE 1103. For Multiple Completions: Attach wellbore diagram of proposed completion or recompletion. |                                              |                                     |                                                               |                          |  |
| 3/13/2014: XTO Energy, Inc :                                                                                                                                                                                                                                                     | HOBBS OCD                                    |                                     |                                                               |                          |  |
| <ol> <li>MIRU PU.</li> <li>POOH w/tbg &amp; pkr.</li> </ol>                                                                                                                                                                                                                      | MAY 0 8 2014                                 |                                     |                                                               |                          |  |
| 3. Reset pkr.                                                                                                                                                                                                                                                                    |                                              |                                     | 00 2011                                                       |                          |  |
| 4. Run good MIT chart.<br>5. RDMO PU.                                                                                                                                                                                                                                            |                                              |                                     | RECEIVED                                                      |                          |  |
| A closed-loop system will be                                                                                                                                                                                                                                                     | e used to perform this o                     | peration.                           |                                                               |                          |  |
|                                                                                                                                                                                                                                                                                  |                                              |                                     |                                                               |                          |  |
| Spud Date:                                                                                                                                                                                                                                                                       | Rig Relea                                    | ase Date:                           |                                                               |                          |  |
| I hereby certify that the information abo                                                                                                                                                                                                                                        | ve is true and complete to the               | best of my knowledge                | e and belief.                                                 |                          |  |
| SIGNATURE STEPPARU                                                                                                                                                                                                                                                               | ,                                            | LE Regulator                        |                                                               | 2014                     |  |
| Type or print name <u>Stephanie Rabach</u>                                                                                                                                                                                                                                       |                                              | stephanie_rabadue@<br>nail address: |                                                               | <u>-6714</u>             |  |
| For State Use Only                                                                                                                                                                                                                                                               |                                              |                                     |                                                               |                          |  |
| APPROVED BY Accepted for Rosert Only                                                                                                                                                                                                                                             |                                              |                                     | DATE                                                          | -                        |  |
| Conditions of Approval (if any): 5/8/2014                                                                                                                                                                                                                                        |                                              |                                     |                                                               |                          |  |
|                                                                                                                                                                                                                                                                                  | , ,                                          | ,, (                                | MAY \$ 2 2014                                                 |                          |  |