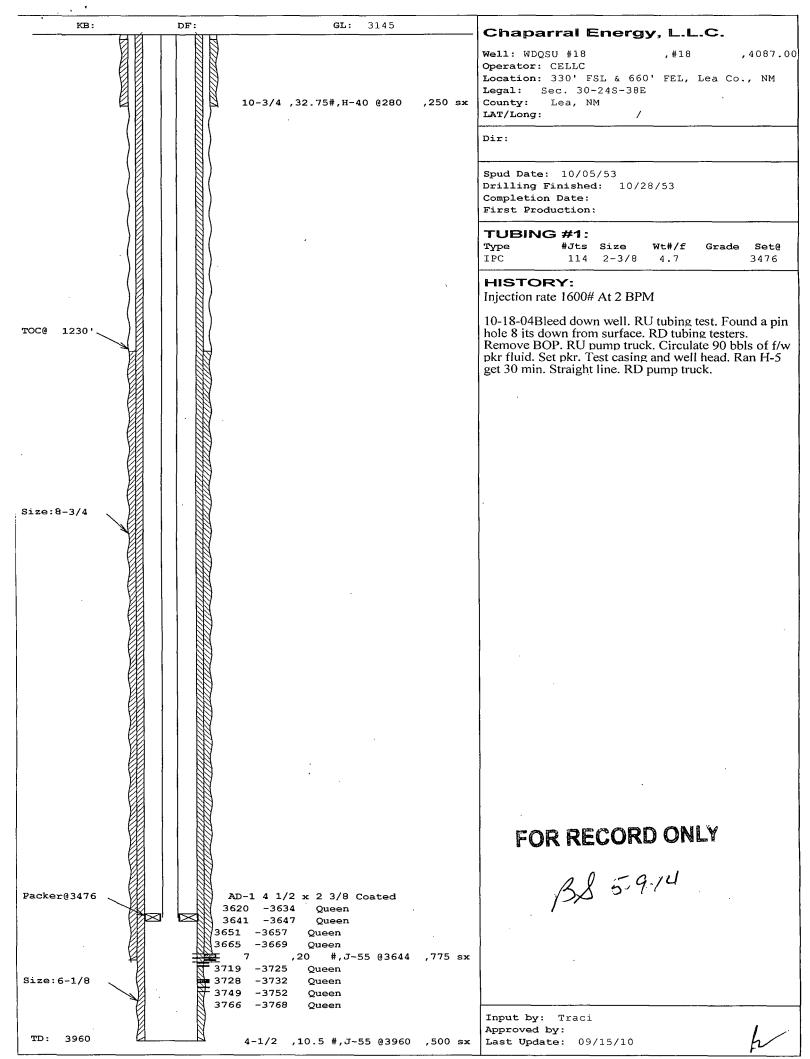

| 4. <b>5</b>                                                                     |                                                                                                   |                                       |                  |                                               |                                        |  |  |  |
|---------------------------------------------------------------------------------|---------------------------------------------------------------------------------------------------|---------------------------------------|------------------|-----------------------------------------------|----------------------------------------|--|--|--|
|                                                                                 |                                                                                                   |                                       |                  | 105                                           |                                        |  |  |  |
|                                                                                 |                                                                                                   |                                       | OCD HON          | בטנ                                           |                                        |  |  |  |
| Form 3160-5                                                                     | UNITED STATES                                                                                     |                                       | 000              | FORM APPROVED<br>OMB No. 1004-0137            |                                        |  |  |  |
| (March 2012)                                                                    | DEPARTMENT OF THE IN                                                                              | NTERIOR                               |                  | Expires: October 31, 2014                     |                                        |  |  |  |
|                                                                                 | BUREAU OF LAND MANA                                                                               | GEMENT                                |                  | 5. Lease Serial No.<br>LC-069052              |                                        |  |  |  |
| SUNDI                                                                           | RY NOTICES AND REPO                                                                               | RTS ON WELLS                          |                  | 6. If Indian, Allottee of                     | r Tribe Name                           |  |  |  |
|                                                                                 | his form for proposals to                                                                         |                                       | n                |                                               |                                        |  |  |  |
| abandoned w                                                                     | ell. Use Form 3160-3 (AF                                                                          | PD) for such proposa                  | ls.              |                                               | ·····                                  |  |  |  |
| SI                                                                              | JBMIT IN TRIPLICATE - Other i                                                                     | nstructions on page 2.                |                  | _                                             | ment, Name and/or No.                  |  |  |  |
| 1. Type of Well                                                                 |                                                                                                   | · · · · · · · · · · · · · · · · · · · |                  | WEST DOLLARHID                                | E QUEEN SAND UNIT                      |  |  |  |
|                                                                                 | Gas Well INJE                                                                                     | ECTOR                                 |                  | 8. Well Name and No.<br>WEST DOLLARHID        | E QUEEN SAND UNIT #18                  |  |  |  |
| 2. Name of Operator<br>CHAPARRAL ENERGY, LLC.                                   |                                                                                                   |                                       |                  | 9. API Well No.<br>30-025-12257               |                                        |  |  |  |
| 3a. Address<br>701 CEDAR LAKE BLVD. OKLAHOMA                                    | CITY OK 73114                                                                                     | Bb. Phone No. (include area c         | ode)             | 10. Field and Pool or E                       |                                        |  |  |  |
|                                                                                 | · · · · · · · · · · · · · · · · · · ·                                                             | 405-478-8770                          |                  | DOLLARHIDE QUE                                |                                        |  |  |  |
| 4. Location of Well <i>(Footage, Se</i><br>330' FSL & 660' FEL, UNIT P, SECTION | c., T., R., M., or Survey Description)<br>30-T24S-38E                                             |                                       |                  | 11. County or Parish, State<br>LEA COUNTY, NM |                                        |  |  |  |
| 12.                                                                             | CHECK THE APPROPRIATE BO                                                                          | (ES) TO INDICATE NATU                 | RE OF NOTIO      | E, REPORT OR OTHI                             | ER DATA                                |  |  |  |
| TYPE OF SUBMISSION                                                              |                                                                                                   |                                       | YPE OF ACT       |                                               | <del></del>                            |  |  |  |
|                                                                                 |                                                                                                   |                                       |                  |                                               |                                        |  |  |  |
| Notice of Intent                                                                | Acidize                                                                                           | Deepen<br>Fracture Treat              |                  | action (Start/Resume)                         | Water Shut-Off Well Integrity          |  |  |  |
|                                                                                 | Casing Repair                                                                                     | New Construction                      |                  | mplete                                        | Other BRADENHEAD                       |  |  |  |
| Subsequent Report                                                               | Change Plans                                                                                      | Plug and Abandon                      | ·                | orarily Abandon                               | TEST                                   |  |  |  |
| Final Abandonment Notice                                                        | Convert to Injection                                                                              | Plug Back                             |                  | r Disposal                                    |                                        |  |  |  |
| determined that the site is rea<br>9/17/2013 - CONDUCTED BR                     | ndy for final inspection.)<br>ADENHEAD TEST, PASSED OF                                            | Κ.                                    |                  | HOBBS                                         | OCD                                    |  |  |  |
|                                                                                 |                                                                                                   |                                       |                  |                                               |                                        |  |  |  |
|                                                                                 |                                                                                                   |                                       |                  | MAY O                                         | 1 2014                                 |  |  |  |
|                                                                                 |                                                                                                   |                                       |                  | RECE                                          | IVED                                   |  |  |  |
|                                                                                 |                                                                                                   |                                       |                  |                                               |                                        |  |  |  |
|                                                                                 |                                                                                                   |                                       |                  |                                               |                                        |  |  |  |
|                                                                                 |                                                                                                   |                                       |                  |                                               |                                        |  |  |  |
|                                                                                 |                                                                                                   |                                       |                  |                                               |                                        |  |  |  |
|                                                                                 |                                                                                                   |                                       |                  |                                               |                                        |  |  |  |
| 14 Thereby certify that the foregoin                                            | ng is true and correct. Name (Printed)                                                            | (Typed)                               |                  |                                               |                                        |  |  |  |
| LINDSAY REAMES                                                                  |                                                                                                   |                                       |                  |                                               |                                        |  |  |  |
| <u>  ^-</u>                                                                     |                                                                                                   | Title ENGIN                           |                  |                                               |                                        |  |  |  |
| N. M.                                                                           | ALL C D ALLON AN                                                                                  | 10/22/2                               | 0012 <b>[</b>    |                                               |                                        |  |  |  |
| Signature                                                                       | up Kennes                                                                                         | Date 10/23/2                          | 2013             | <u>ACCEPTED F</u>                             | OR RECORD                              |  |  |  |
|                                                                                 | THIS SPACE F                                                                                      | OR FEDERAL OR S                       | TATE OF          |                                               |                                        |  |  |  |
| Approved by                                                                     |                                                                                                   |                                       |                  | 400 0                                         | E DRA HA                               |  |  |  |
|                                                                                 |                                                                                                   | Title                                 |                  | APR 2                                         | 5 2014                                 |  |  |  |
|                                                                                 | ttached. Approval of this notice does a table title to those rights in the subject ations thereon | not warrant or certify                |                  | BURFAU OF LAN                                 | DMANACEMENT<br>LD OFFICE               |  |  |  |
| i                                                                               | itle 43 U.S.C. Section 1212, make it a d                                                          | crime for any person knowingly        | and willfully to | GARLSBAD<br>makero any department             | t or agency of the United States any f |  |  |  |
|                                                                                 | r representations as to ar matter with                                                            |                                       |                  | /                                             |                                        |  |  |  |
| (instructions on page 2)                                                        | R                                                                                                 | 1 ~ ~ ~                               |                  | FOR REC                                       | ORD ONL                                |  |  |  |
|                                                                                 | /).                                                                                               | X OCD 5.9-1                           | 14               |                                               | NY 1 3 2014                            |  |  |  |
|                                                                                 |                                                                                                   |                                       |                  | · P                                           |                                        |  |  |  |