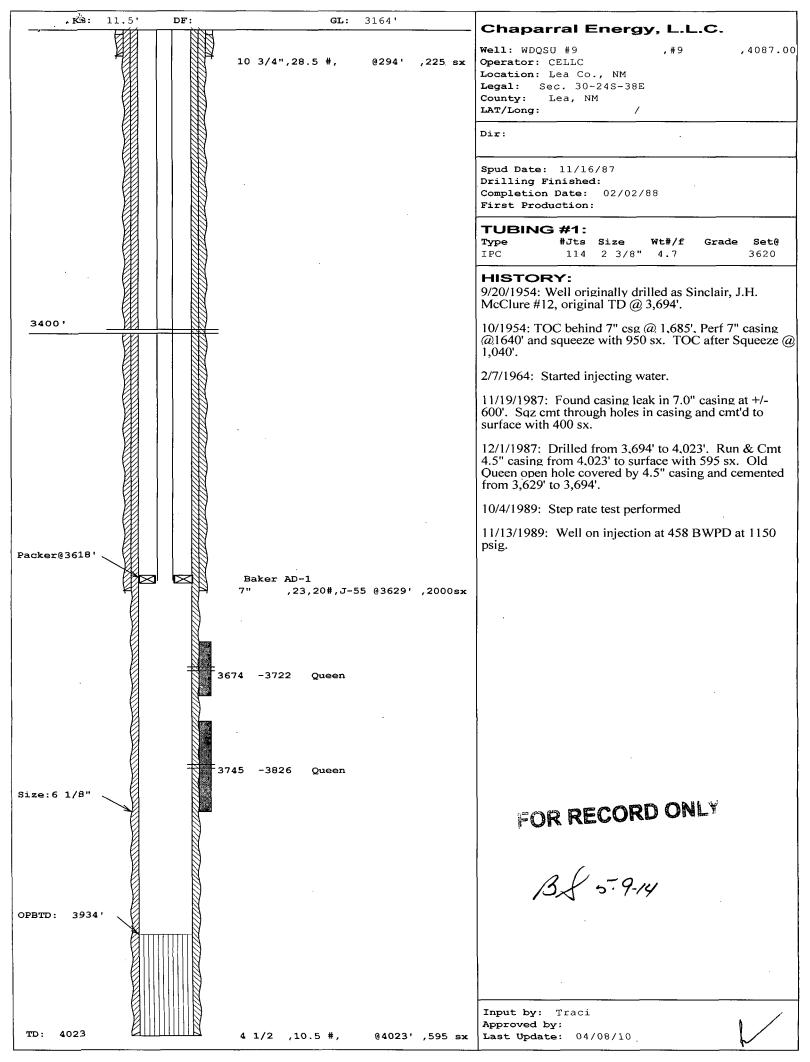

## State of New Mexico Energy, Minerals and Natural Resources Department Oil Conservation Division Hobbs District Office

|                                                                      |                                       | BRADENI        | HEAD TES       | TRE      | PORT                      | 1                     |                                          |           |                                       |
|----------------------------------------------------------------------|---------------------------------------|----------------|----------------|----------|---------------------------|-----------------------|------------------------------------------|-----------|---------------------------------------|
| Operator Name                                                        |                                       |                |                |          |                           | - 3                   | * API Number<br>5/ 2262 0000<br>Well No. |           |                                       |
| CHAPARKAL E                                                          | SEKBY LLC                             | Property Name  |                |          |                           | 300                   | 25/6                                     | 72620     | ooo<br>ell No                         |
| CHAPARRAL ENERGY LLC Property Name  WEST DOIIAR Hide QUEEN SAND UNIT |                                       |                |                |          |                           | j                     | 9                                        | 01110     |                                       |
|                                                                      | Queer Sorte G.                        |                | rface Locatio  | n        |                           |                       | <b>_</b>                                 |           |                                       |
| 1                                                                    |                                       |                | Feet from 2310 | N/S Line |                           | Feet From <b>23/0</b> | FL                                       | E/W Line  | County<br>LEA                         |
| G                                                                    | 002                                   | · V            | Vell Status    | 17 10 72 | <u></u>                   | 1 0,0                 |                                          |           |                                       |
| Wall Status                                                          | SHUT IN                               |                | -PRODUCING>    |          |                           | DATE                  |                                          |           |                                       |
| Well Status                                                          |                                       | Injecto        |                | A        |                           | 9/17/13               |                                          |           |                                       |
| OPEN BI                                                              | RADENHEAD AND INT                     |                | J              |          | VIDUALI                   | LY FOR 15 M           | INUTES E                                 | АСН       |                                       |
|                                                                      |                                       |                | ERVED DAT      |          |                           |                       |                                          |           |                                       |
| If bradenhead flowed water, o                                        | check all of the description          |                | DICTED DIT     | LIX      |                           |                       |                                          |           | •                                     |
|                                                                      | (A)Surf-Interm                        | (B)Interm(1)-I | nterm(2)       | (C)Inte  | rm-Prod                   | 2                     | D)Prod Csi                               | ng .      | (E)Tubing                             |
| Pressure                                                             | 0                                     |                |                |          |                           |                       | $\epsilon$                               | `         | 1060                                  |
| Flow Characteristics                                                 |                                       |                |                |          |                           |                       |                                          |           |                                       |
| Puff                                                                 | Y / N                                 | Y /            | N              | Y/N      |                           |                       |                                          | N         |                                       |
| Steady Flow                                                          | Y / N                                 | Y /            | N              |          | Y / N                     |                       | Y /                                      | N         |                                       |
| Surges                                                               | Y / N                                 | Y /            | N              |          | Y / N                     |                       | Y /                                      | N         |                                       |
| Down to nothing                                                      | Y / N                                 | Y /            | N              | Y / N    |                           |                       | Y / N                                    |           |                                       |
| Gas or Oil                                                           | Y/N                                   | Y /            | N              | Y/N      |                           | Y                     |                                          | N         |                                       |
| Water                                                                | Y / N                                 | Y /            | N              |          | Y / N                     |                       | Y /                                      | N         |                                       |
| T(1) 1 1 M                                                           | 1 1 1 6 1 7                           | - (1           |                |          |                           |                       |                                          |           |                                       |
| If bradenhead flowed water, of CLEAR                                 | FRESH                                 | SAL            | rv :           |          | ा द्वारा                  | TD.                   |                                          | BLACK     |                                       |
| CLEAR                                                                | PAESII                                | JALI           |                | SULFUR   |                           |                       | BLACK                                    |           |                                       |
| Remarks:                                                             |                                       |                |                |          |                           |                       |                                          |           |                                       |
| Territoria.                                                          |                                       |                |                |          |                           |                       |                                          |           |                                       |
|                                                                      |                                       |                |                |          |                           |                       |                                          |           |                                       |
|                                                                      |                                       |                |                |          |                           |                       |                                          |           |                                       |
|                                                                      |                                       |                |                |          |                           |                       |                                          | om and    | e e e e e e e e e e e e e e e e e e e |
|                                                                      |                                       |                |                |          |                           | FO                    | RRE                                      | COK       | L William                             |
|                                                                      |                                       |                |                |          |                           |                       |                                          |           |                                       |
|                                                                      |                                       |                |                |          |                           |                       |                                          |           |                                       |
|                                                                      |                                       |                |                |          |                           |                       |                                          |           |                                       |
|                                                                      |                                       | ,              | 0 0 1          |          |                           |                       |                                          |           |                                       |
|                                                                      |                                       | /-             | 5/ 5-9         | 7-14     | ı                         | ı                     |                                          |           |                                       |
|                                                                      |                                       |                |                | <u> </u> |                           | <u></u>               |                                          | -         |                                       |
| Signature:                                                           | \ \ \ \ \ \ \ \ \ \ \ \ \ \ \ \ \ \ \ |                |                |          |                           | OT 0                  | OMCED                                    | \$7.4 TTO | TDIMICION                             |
| Printed name: William DuntAP                                         |                                       |                |                |          | OIL CONSERVATION DIVISION |                       |                                          |           |                                       |
|                                                                      |                                       |                |                |          | Entered into RBDMS        |                       |                                          |           |                                       |
| Title: Prod. Tech                                                    |                                       |                |                |          |                           | Re-test               |                                          |           |                                       |
| E mail Address:                                                      |                                       |                |                |          |                           |                       |                                          |           |                                       |