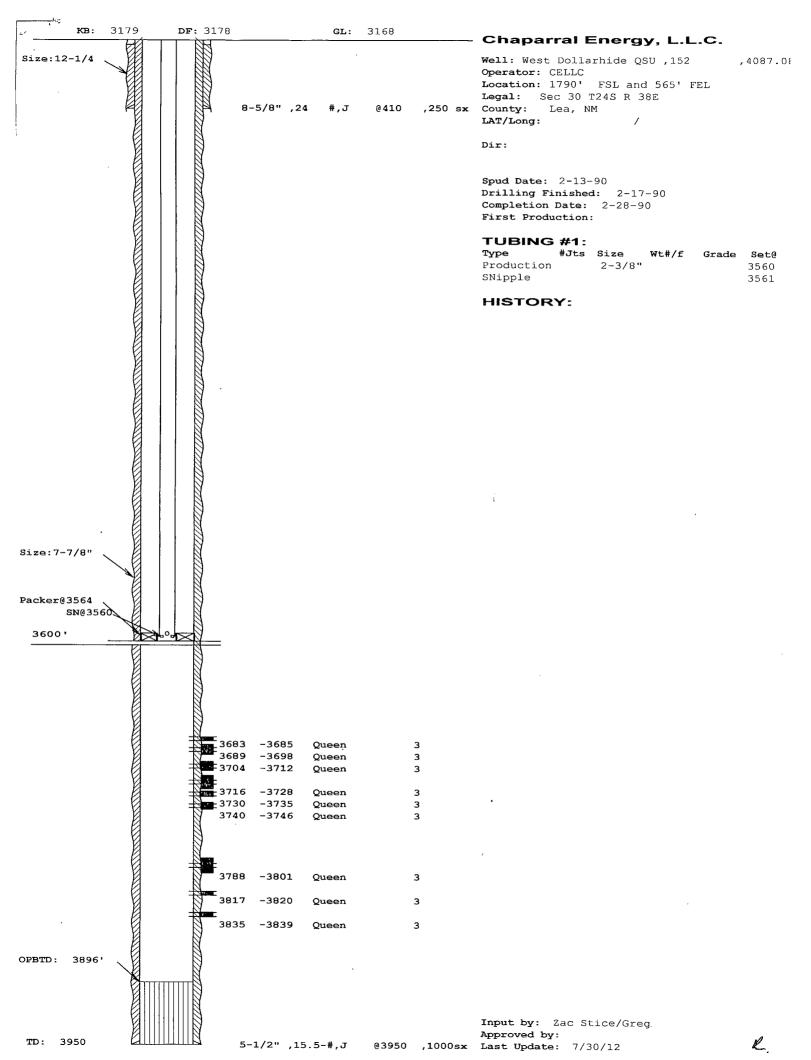

# SUNDRY NOTICES AND REPORTS ON WELLS

| abandoned well. Use Form 3160-3 (APD) for s                                                                             | to re-enter a<br>such proposa           |                                                                             |                                         |                               |  |  |
|-------------------------------------------------------------------------------------------------------------------------|-----------------------------------------|-----------------------------------------------------------------------------|-----------------------------------------|-------------------------------|--|--|
| SUBMIT IN TRIPLICATE – Other instruction                                                                                |                                         | 7. If Unit of CA/Agreement, Name and/or No. WEST DOLLARHIDE QUEEN SAND UNIT |                                         |                               |  |  |
| I. Type of Well  ☐ Oil Well ☐ Gas Well ☐ Other INJECTOR                                                                 | 8                                       | 8. Well Name and No.<br>WEST DOLLARHIDE QUEEN SAND UNIT #152                |                                         |                               |  |  |
| 2. Name of Operator CHAPARRAL ENERGY, LLC.                                                                              | 9                                       | 9. API Well No.<br>30-025-30358                                             |                                         |                               |  |  |
| 3a. Address       3b. Phone 3         701 CEDAR LAKE BLVD. OKLAHOMA CITY, OK 73114       405-478-8                      | · 1                                     | 10. Field and Pool or Exploratory Area DOLLARHIDE QUEEN                     |                                         |                               |  |  |
| 4. Location of Well (Footage, Sec., T., R., M., or Survey Description) 1790' FSL & 565' FEL, UNIT I, SECTION 30-24S-38E |                                         |                                                                             | 1. County or Parish, S<br>EA COUNTY, NM | State                         |  |  |
| 12. CHECK THE APPROPRIATE BOX(ES) TO I                                                                                  | E OF NOTICE                             | , REPORT OR OTH                                                             | ER DATA                                 |                               |  |  |
| TYPE OF SUBMISSION                                                                                                      | T'                                      | PE OF ACTIO                                                                 | ION                                     |                               |  |  |
| Notice of Intent                                                                                                        | eepen<br>racture Treat                  | Product                                                                     | ion (Start/Resume)                      | Water Shut-Off Well Integrity |  |  |
| Subsequent Report Casing Repair                                                                                         | sing Repair New Construction Recomplete |                                                                             | olete                                   | Other BRADENHEAD              |  |  |
|                                                                                                                         | lug and Abandon<br>lug Back             | · ·                                                                         | arily Abandon<br>Disposal               | TEST /                        |  |  |
| 9/17/2013 - CONDUCTED BRADENHEAD TEST, PASSED OK.                                                                       |                                         | HOBBS OCD MAY 01 2014                                                       |                                         |                               |  |  |
|                                                                                                                         |                                         | RECEIVED                                                                    |                                         |                               |  |  |
|                                                                                                                         |                                         |                                                                             |                                         |                               |  |  |
|                                                                                                                         |                                         |                                                                             |                                         |                               |  |  |
| 14. I hereby certify that the foregoing is true and correct. Name (Printed/Typed) LINDSAY REAMES                        | Title ENGINE                            | EERING TECH                                                                 |                                         |                               |  |  |
|                                                                                                                         | Title ENGINE                            | Г                                                                           |                                         | FOR RECORD                    |  |  |
| LINDSAY REAMES                                                                                                          | Date 10/23/2                            | 013                                                                         | ACCEPTED                                | FOR RECORD                    |  |  |