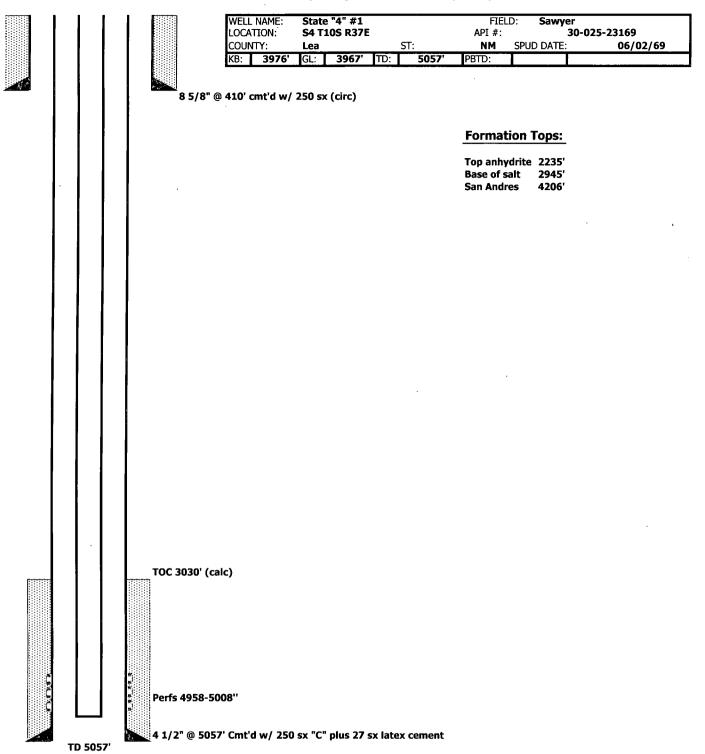

| Submit 1 Copy To Appropriate District Office                                                                                                                    | State of New N                            |                        | Form C-103                                       |
|-----------------------------------------------------------------------------------------------------------------------------------------------------------------|-------------------------------------------|------------------------|--------------------------------------------------|
| District I – (575) 393-6161                                                                                                                                     | Energy, Minerals and Natural Resources    |                        | Revised July 18, 2013 WELL API NO.               |
| 1625 N. French Dr., Hobbs, NM 88240<br><u>District II</u> – (575) 748-1283                                                                                      |                                           |                        | 30-025-23169                                     |
| 811 S. First St., Artesia, NM 88210<br>District III – (505) 334-6178                                                                                            |                                           |                        | 5. Indicate Type of Lease                        |
| 1000 Rio Brazos Rd., Aztec, NM 87410                                                                                                                            | 1220 South St. Francis Dr.                |                        | STATE FEE                                        |
| <u>District IV</u> – (505) 476-3460<br>1220 S. St. Francis Dr., Santa Fe, NM<br>87505                                                                           |                                           |                        | 6. State Oil & Gas Lease No.<br>LO-1080-0006     |
| SUNDRY NOTICES AND REPORTS ON WELLS                                                                                                                             |                                           |                        | 7. Lease Name or Unit Agreement Name             |
| (DO NOT USE THIS FORM FOR PROPOSALS TO DRILL OR TO DEEPEN OR PLUG BACK TO A DIFFERENT RESERVOIR. USE "APPLICATION FOR PERMIT" (FORM C-101) FOR SUCH PROPOSALS.) |                                           |                        | State "4"                                        |
| 1. Type of Well: Oil Well                                                                                                                                       | Gas Well Dother                           |                        | 8. Well Number 1                                 |
| 2. Name of Operator Stanolind Operating DBA Stanolin                                                                                                            | id NM LLC                                 | MAY 09 2014            | 9. OGRID Number 288173                           |
| 3. Address of Operator                                                                                                                                          |                                           |                        | 10. Pool name or Wildcat                         |
| 310 W. Wall, Suite 1000, Midland,                                                                                                                               | Texas 79701                               | RECEIVED               | Sawyer San Andres West                           |
| 4. Well Location                                                                                                                                                |                                           |                        |                                                  |
|                                                                                                                                                                 | feet from the North                       |                        | feet from theWestline                            |
| Section 4                                                                                                                                                       | Township 10S                              | Range 37E              |                                                  |
|                                                                                                                                                                 | 11. Elevation (Show whether L<br>3967' GR | PK, KKB, KI, GK, etc., |                                                  |
|                                                                                                                                                                 | 3707 GR                                   |                        |                                                  |
| 12. Check Appropriate Box to Indicate Nature of Notice, Report or Other Data                                                                                    |                                           |                        |                                                  |
| NOTICE OF IN                                                                                                                                                    | TENTION TO:                               | SUB                    | SEQUENT REPORT OF:                               |
| PERFORM REMEDIAL WORK ☐ PLUG AND ABANDON ☒ REMEDIAL WORK                                                                                                        |                                           |                        | K ☐ ALTERING CASING ☐                            |
| TEMPORARILY ABANDON                                                                                                                                             | CHANGE PLANS                              | COMMENCE DRI           | <del>_</del>                                     |
| PULL OR ALTER CASING                                                                                                                                            | MULTIPLE COMPL                            | CASING/CEMENT          | T JOB                                            |
| DOWNHOLE COMMINGLE CLOSED-LOOP SYSTEM                                                                                                                           |                                           |                        |                                                  |
| OTHER:                                                                                                                                                          |                                           | OTHER:                 |                                                  |
|                                                                                                                                                                 |                                           |                        | d give pertinent dates, including estimated date |
| of starting any proposed work). SEE RULE 19.15.7.14 NMAC. For Multiple Completions: Attach wellbore diagram of                                                  |                                           |                        |                                                  |
| proposed completion or recompletion.  8 5/8" 24# casing set @ 410', cemented w/ 250 sx Class "H", circulated to surface                                         |                                           |                        |                                                  |
| 4 ½" 9.5 # casing set @ 5057', cemented w/ 250 sx Class "C" plus 27 sacks latex cement, cement top 3030' (calc)                                                 |                                           |                        |                                                  |
| San Andres perforations 4958-5008'.                                                                                                                             |                                           |                        |                                                  |
| Stanolind proposes to plug and abandon as follows:  1. Set CIBP @ 4900, dump 2 sx Class "C" cement on plug  35' by W.L. OR Z55x5 BY TBG-                        |                                           |                        |                                                  |
|                                                                                                                                                                 |                                           |                        |                                                  |
| <ol> <li>TIH and displace with mud laden fluid.</li> <li>Spot 35 sx Class "C" cement from 2945' to 2845'. If hole is not standing full, WOC and tag.</li> </ol> |                                           |                        |                                                  |
| 4. Spot 35 sx Class "C" cement from 2235' to 2135'. If hole is not standing full, WOC and tag.                                                                  |                                           |                        |                                                  |
| 5. Perforate the 4 ½" casing @ 460', circulate cement to surface, leaving the hole full of cement. Estimated volume is 135 sx.                                  |                                           |                        |                                                  |
| 6. Cut off wellhead and install P&A marker plate (location within LPC area).                                                                                    |                                           |                        |                                                  |
| 7. Clean and level location.                                                                                                                                    |                                           |                        |                                                  |
| A closed-loop system will be used. Notice will be given 24 hours before setting all plugs.                                                                      |                                           |                        |                                                  |
|                                                                                                                                                                 |                                           |                        |                                                  |
| Spud Date:                                                                                                                                                      | Rig Release                               | Date:                  |                                                  |
|                                                                                                                                                                 |                                           |                        |                                                  |
| I hereby certify that the information a                                                                                                                         | shove is true and complete to the         | hest of my knowledge   | a and haliaf                                     |
| Thereby certify that the information a                                                                                                                          | toove is true and complete to the         | best of my knowledge   | c and benefi.                                    |
| SIGNATURE SULM. R.L.                                                                                                                                            | title $\mathcal{E}$                       | +. VP- OPERATION       | DATE 5/7/14  PHONE:                              |
| Type or print name                                                                                                                                              | E-mail addr                               | ess:                   | ,<br>PHONE:                                      |
| For State Use Only                                                                                                                                              |                                           |                        |                                                  |
| APPROVED BY: Maley Show TITLE Dist Supervisor DATE 5/13/2014 Conditions of Approval (if any):  MAY 13 2014                                                      |                                           |                        |                                                  |
| Conditions of Approval (if any):                                                                                                                                |                                           |                        |                                                  |
|                                                                                                                                                                 |                                           |                        | VIA 1 3 2014                                     |

## Stanolind Operating LLC DBA Stanolind Operating NM LLC