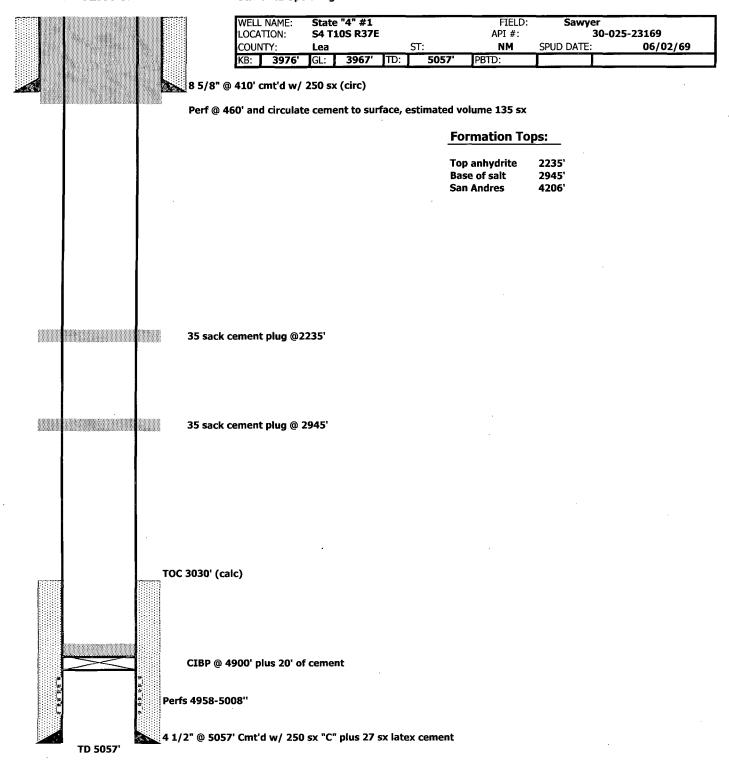

| Submit 1 Copy To Appropriate District Office                                                                                                                    | State of New N                            |                        | Form C-103                                       |
|-----------------------------------------------------------------------------------------------------------------------------------------------------------------|-------------------------------------------|------------------------|--------------------------------------------------|
| District I – (575) 393-6161                                                                                                                                     | Energy, Minerals and Natural Resources    |                        | Revised July 18, 2013 WELL API NO.               |
| 1625 N. French Dr., Hobbs, NM 88240<br><u>District II</u> – (575) 748-1283                                                                                      |                                           |                        | 30-025-23169                                     |
| 811 S. First St., Artesia, NM 88210<br>District III – (505) 334-6178                                                                                            |                                           |                        | 5. Indicate Type of Lease                        |
| 1000 Rio Brazos Rd., Aztec, NM 87410                                                                                                                            | 1220 South St. Francis Dr.                |                        | STATE FEE                                        |
| <u>District IV</u> – (505) 476-3460<br>1220 S. St. Francis Dr., Santa Fe, NM<br>87505                                                                           |                                           |                        | 6. State Oil & Gas Lease No.<br>LO-1080-0006     |
| SUNDRY NOTICES AND REPORTS ON WELLS                                                                                                                             |                                           |                        | 7. Lease Name or Unit Agreement Name             |
| (DO NOT USE THIS FORM FOR PROPOSALS TO DRILL OR TO DEEPEN OR PLUG BACK TO A DIFFERENT RESERVOIR. USE "APPLICATION FOR PERMIT" (FORM C-101) FOR SUCH PROPOSALS.) |                                           |                        | State "4"                                        |
| 1. Type of Well: Oil Well                                                                                                                                       | Gas Well Dother                           |                        | 8. Well Number 1                                 |
| 2. Name of Operator Stanolind Operating DBA Stanolin                                                                                                            | id NM LLC                                 | MAY 09 2014            | 9. OGRID Number 288173                           |
| 3. Address of Operator                                                                                                                                          |                                           |                        | 10. Pool name or Wildcat                         |
| 310 W. Wall, Suite 1000, Midland,                                                                                                                               | Texas 79701                               | RECEIVED               | Sawyer San Andres West                           |
| 4. Well Location                                                                                                                                                |                                           |                        |                                                  |
|                                                                                                                                                                 | feet from the North                       |                        | feet from theWestline                            |
| Section 4                                                                                                                                                       | Township 10S                              | Range 37E              |                                                  |
|                                                                                                                                                                 | 11. Elevation (Show whether L<br>3967' GR | PK, KKB, KI, GK, etc., |                                                  |
|                                                                                                                                                                 | 3707 GR                                   |                        |                                                  |
| 12. Check Appropriate Box to Indicate Nature of Notice, Report or Other Data                                                                                    |                                           |                        |                                                  |
| NOTICE OF IN                                                                                                                                                    | TENTION TO:                               | SUB                    | SEQUENT REPORT OF:                               |
| PERFORM REMEDIAL WORK ☐ PLUG AND ABANDON ☒ REMEDIAL WORK                                                                                                        |                                           |                        | K ☐ ALTERING CASING ☐                            |
| TEMPORARILY ABANDON                                                                                                                                             | CHANGE PLANS                              | COMMENCE DRI           | <del>_</del>                                     |
| PULL OR ALTER CASING                                                                                                                                            | MULTIPLE COMPL                            | CASING/CEMENT          | T JOB                                            |
| DOWNHOLE COMMINGLE CLOSED-LOOP SYSTEM                                                                                                                           |                                           |                        |                                                  |
| OTHER:                                                                                                                                                          |                                           | OTHER:                 |                                                  |
|                                                                                                                                                                 |                                           |                        | d give pertinent dates, including estimated date |
| of starting any proposed work). SEE RULE 19.15.7.14 NMAC. For Multiple Completions: Attach wellbore diagram of                                                  |                                           |                        |                                                  |
| proposed completion or recompletion.  8 5/8" 24# casing set @ 410', cemented w/ 250 sx Class "H", circulated to surface                                         |                                           |                        |                                                  |
| 4 ½" 9.5 # casing set @ 5057', cemented w/ 250 sx Class "C" plus 27 sacks latex cement, cement top 3030' (calc)                                                 |                                           |                        |                                                  |
| San Andres perforations 4958-5008'.                                                                                                                             |                                           |                        |                                                  |
| Stanolind proposes to plug and abandon as follows:  1. Set CIBP @ 4900, dump 2 sx Class "C" cement on plug  35' by W.L. OR Z55x5 BY TBG-                        |                                           |                        |                                                  |
|                                                                                                                                                                 |                                           |                        |                                                  |
| <ol> <li>TIH and displace with mud laden fluid.</li> <li>Spot 35 sx Class "C" cement from 2945' to 2845'. If hole is not standing full, WOC and tag.</li> </ol> |                                           |                        |                                                  |
| 4. Spot 35 sx Class "C" cement from 2235' to 2135'. If hole is not standing full, WOC and tag.                                                                  |                                           |                        |                                                  |
| 5. Perforate the 4 ½" casing @ 460', circulate cement to surface, leaving the hole full of cement. Estimated volume is 135 sx.                                  |                                           |                        |                                                  |
| 6. Cut off wellhead and install P&A marker plate (location within LPC area).                                                                                    |                                           |                        |                                                  |
| 7. Clean and level location.                                                                                                                                    |                                           |                        |                                                  |
| A closed-loop system will be used. Notice will be given 24 hours before setting all plugs.                                                                      |                                           |                        |                                                  |
|                                                                                                                                                                 |                                           |                        |                                                  |
| Spud Date:                                                                                                                                                      | Rig Release                               | Date:                  |                                                  |
|                                                                                                                                                                 |                                           |                        |                                                  |
| I hereby certify that the information a                                                                                                                         | shove is true and complete to the         | hest of my knowledge   | a and haliaf                                     |
| Thereby certify that the information a                                                                                                                          | toove is true and complete to the         | best of my knowledge   | c and benefi.                                    |
| SIGNATURE SULM. R.L.                                                                                                                                            | title $\mathcal{E}$                       | +. VP- OPERATION       | DATE 5/7/14  PHONE:                              |
| Type or print name                                                                                                                                              | E-mail addr                               | ess:                   | ,<br>PHONE:                                      |
| For State Use Only                                                                                                                                              |                                           |                        |                                                  |
| APPROVED BY: Maley Show TITLE Dist Supervisor DATE 5/13/2014 Conditions of Approval (if any):  MAY 13 2014                                                      |                                           |                        |                                                  |
| Conditions of Approval (if any):                                                                                                                                |                                           |                        |                                                  |
|                                                                                                                                                                 |                                           |                        | VIA 1 3 2014                                     |

## **AFTER P&A**