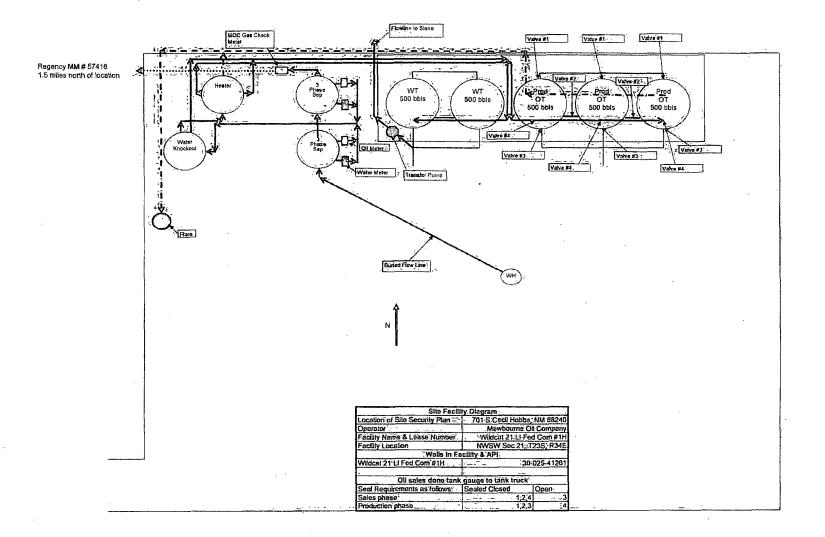

| SUBMIT IN TRI                                                                                                                             | PLICATE - Other instruc                                             | tions on rev                          | erse side. 🛮 🖟                           | MAY 12 CO                                           | -W. If Only of CAVAgin          | cement, Ivame and/gr Ivo. |  |  |  |  |
|-------------------------------------------------------------------------------------------------------------------------------------------|---------------------------------------------------------------------|---------------------------------------|------------------------------------------|-----------------------------------------------------|---------------------------------|---------------------------|--|--|--|--|
| Type of Well                                                                                                                              | ner /                                                               | RECEIVE                               | 8. Well Name and No<br>WILDCAT 21 LI     | FED COM 1H                                          |                                 |                           |  |  |  |  |
| Name of Operator     MEWBOURNE OIL COMPAN                                                                                                 |                                                                     | JACKIE LATI<br>ewbourne.com           | HAN                                      | RECEI                                               | 9. API Well No.<br>30-025-41261 | /                         |  |  |  |  |
| 3a. Address<br>PO BOX 5270<br>HOBBS, NM 88241                                                                                             | 3b. Phone No. (include area code) Ph: 575-393-5905 Fx: 575-397-6252 |                                       |                                          | 10. Field and Pool, or Exploratory BONE SPRING WEST |                                 |                           |  |  |  |  |
| 4. Location of Well (Footage, Sec., T.                                                                                                    | . R., M., or Survey Description                                     | )                                     |                                          |                                                     | 11. County or Parish,           | , and State               |  |  |  |  |
| Sec 21 T23S R34E NWSW 23                                                                                                                  | 310FSL 150FWL                                                       |                                       |                                          |                                                     | LEA COUNTY,                     | NM /                      |  |  |  |  |
| 12. CHECK APPE                                                                                                                            | ROPRIATE BOX(ES) TO                                                 | ) INDICATE                            | NATURE OI                                | F NOTICE, RE                                        | EPORT, OR OTHE                  | ER DATA                   |  |  |  |  |
| TYPE OF SUBMISSION                                                                                                                        |                                                                     | ТҮРЕ                                  | OF ACTION                                | ACTION                                              |                                 |                           |  |  |  |  |
| ☐ Notice of Intent                                                                                                                        | ☐ Acidize ☐ I                                                       |                                       | en                                       | ☐ Product                                           | ion (Start/Resume)              | ☐ Water Shut-Off          |  |  |  |  |
|                                                                                                                                           | ☐ Alter Casing ☐                                                    |                                       | ☐ Fracture Treat                         |                                                     | ation                           | ☐ Well Integrity          |  |  |  |  |
| 🛛 Subsequent Report                                                                                                                       | ☐ Casing Repair ☐ New Construction                                  |                                       |                                          | 🗖 Recomp                                            | ☐ Recomplete ☐ Other            |                           |  |  |  |  |
| ☐ Final Abandonment Notice                                                                                                                | ☐ Change Plans                                                      | and Abandon                           |                                          | arily Abandon                                       |                                 |                           |  |  |  |  |
|                                                                                                                                           | ☐ Convert to Injection                                              | ☐ Plug Back                           |                                          | Water D                                             | Disposal                        |                           |  |  |  |  |
| determined that the site is ready for fi<br>See attached water production<br>Bond on file: NM1693 nationw                                 | n disposal & Site Facility I                                        | LIKE                                  |                                          |                                                     | E ATTACHEI<br>FIONS OF A        |                           |  |  |  |  |
| 14. I hereby certify that the foregoing is                                                                                                | Electronic Submission #                                             | JRNE OIL CON                          | IPÁNY, sent to                           | o the Hobbs                                         | -                               |                           |  |  |  |  |
| · 1                                                                                                                                       |                                                                     |                                       |                                          | DUCTION ENG                                         | ••                              |                           |  |  |  |  |
| Signature (Electronic S                                                                                                                   | ubmission)                                                          |                                       | 3/2013                                   |                                                     |                                 |                           |  |  |  |  |
|                                                                                                                                           | THIS SPACE FO                                                       | R FEDERA                              | L OR STAT                                | E-OFFICE IN                                         | SE                              |                           |  |  |  |  |
| Approved By WW                                                                                                                            | Shally                                                              |                                       | Title                                    | APPR                                                | OVED                            | Date                      |  |  |  |  |
| conditions of approval, if any are attached<br>ertify that the applicant holds legal or equ<br>which would writtle the applicant to condu | itable title to those rights in the                                 | not warrant or<br>subject lease       | Office                                   | APR 2                                               | 1 2014                          | ·                         |  |  |  |  |
| itle 18 U.S.C. Section 1001 and Title 43 States any false, fictitious or fraudulent s                                                     | U.S.C. Section 1212, make it a tatements or representations as      | crime for any per<br>to any matter wi | rson knowingly a<br>thin its junisdictic | and willfully to ma                                 | ake to any department o         | r agency of the United    |  |  |  |  |
| ** ODED 4 T                                                                                                                               | OD SUDMITTED ** O                                                   |                                       | CLIDAVITEC                               | CARLSBAD F                                          | IELD OFFICE                     | J.                        |  |  |  |  |
| ** OPERATOR-SUBMITTED ** OPERATOR-SUBMITTED **  MUS / CCD 5/13/2014                                                                       |                                                                     |                                       |                                          |                                                     |                                 |                           |  |  |  |  |
|                                                                                                                                           |                                                                     |                                       |                                          |                                                     | YAM                             | 1 3 201                   |  |  |  |  |

#### WATER PRODUCTION & DISPOSAL INFORMATION

In order to process your disposal request, the following information must be completed:

Name of formations producing water on the lease. 1. 300 2. Amount of water produced from all formations in barrels per day, Attach a current water analysis of produced water from all zones showing at least the total dissolved solids, ph, and the concentrations of chlorides and sulfates. (One sample will suffice if water is commingled.) 4. How water is stored on lease. 2 - 500 bel fiberalass tanks How water is moved to the disposal facility. 5. 6. Identify the Disposal Facility by: A. Facility Operators name. Curry Federal #2 Still 588 B. Name of facility or well name and number. WDW C. Type of facility or well (WDW) (WIW) etc. D. Location by 44 4 SESW Section 22 Township 235 Renge 34E