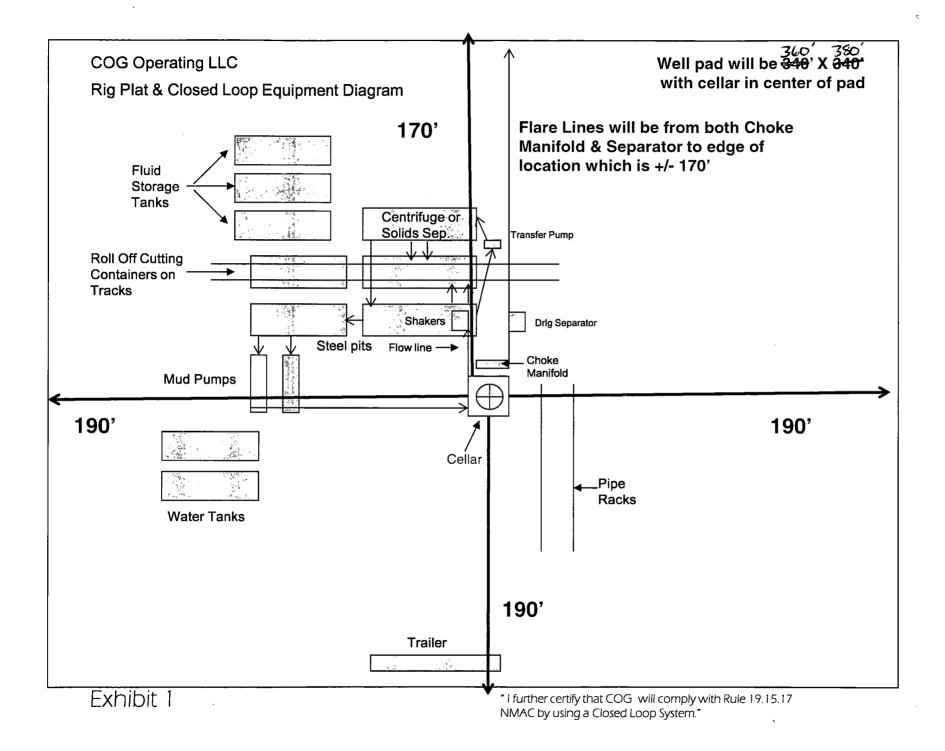

| District I       1625 N. French Dr., Hobbs, NM 88240       State of New Mexico         District II       1301 W. Grand Avenue, Artesia, NM 88210       Department         District III       1301 W. Grand Avenue, Artesia, NM 88210       Department         District IV       1220 S. St. Francis Dr., Santa Fe, NM 87505       011 Conservation Division         I220 S. St. Francis Dr., Santa Fe, NM 87505       Santa Fe, NM 87505         Closed-Loop System Permit or Closure Plant                                                                                                                                                       | For closed-loop systems that only use above<br>ground steel tanks or haul-off bins and propose<br>to implement waste removal for closure, submit<br>to the appropriate NMOCD District Office. |  |
|---------------------------------------------------------------------------------------------------------------------------------------------------------------------------------------------------------------------------------------------------------------------------------------------------------------------------------------------------------------------------------------------------------------------------------------------------------------------------------------------------------------------------------------------------------------------------------------------------------------------------------------------------|-----------------------------------------------------------------------------------------------------------------------------------------------------------------------------------------------|--|
| (that only use above ground steel tanks or haul-off bins and propose to implement waste removal for closure)                                                                                                                                                                                                                                                                                                                                                                                                                                                                                                                                      |                                                                                                                                                                                               |  |
| Type of action: 🛛 Permit 🗌 Closure                                                                                                                                                                                                                                                                                                                                                                                                                                                                                                                                                                                                                |                                                                                                                                                                                               |  |
| Instructions: Please submit one application (Form C-144 CLEZ) per individual closed-loop system request. For any application request other than for a closed-loop system that only use above ground steel tanks or haul-off bins and propose to implement waste removal for closure, please submit a Form C-144.                                                                                                                                                                                                                                                                                                                                  |                                                                                                                                                                                               |  |
| Please be advised that approval of this request does not relieve the operator of liability should operations result in pollution of surface water, ground water or the                                                                                                                                                                                                                                                                                                                                                                                                                                                                            |                                                                                                                                                                                               |  |
| environment. Nor does approval relieve the operator of its responsibility to comply with any other applicable governmental authority's rules, regulations or ordinances.                                                                                                                                                                                                                                                                                                                                                                                                                                                                          |                                                                                                                                                                                               |  |
| 1. Operator: <u>COG Operating LLC</u> OGRID #: <u>2291</u> .                                                                                                                                                                                                                                                                                                                                                                                                                                                                                                                                                                                      | 37                                                                                                                                                                                            |  |
| Address: 2208 West Main Street , Artesia, NM 88211-0227                                                                                                                                                                                                                                                                                                                                                                                                                                                                                                                                                                                           |                                                                                                                                                                                               |  |
| Facility or well name: Tiger Federal #2H                                                                                                                                                                                                                                                                                                                                                                                                                                                                                                                                                                                                          |                                                                                                                                                                                               |  |
| API Number: OCD Permit Number:                                                                                                                                                                                                                                                                                                                                                                                                                                                                                                                                                                                                                    |                                                                                                                                                                                               |  |
| U/L or Qtr/Qtr <u>Unit C, NENW</u> Section <u>11</u> Township <u>20S</u> Range                                                                                                                                                                                                                                                                                                                                                                                                                                                                                                                                                                    |                                                                                                                                                                                               |  |
| Center of Proposed Design: Latitude Section Iownship Longitude                                                                                                                                                                                                                                                                                                                                                                                                                                                                                                                                                                                    |                                                                                                                                                                                               |  |
|                                                                                                                                                                                                                                                                                                                                                                                                                                                                                                                                                                                                                                                   | NAD: []1927 [] 1983                                                                                                                                                                           |  |
| Surface Owner: 🛛 Federal 🗌 State 🗍 Private 🗍 Tribal Trust or Indian Allotment                                                                                                                                                                                                                                                                                                                                                                                                                                                                                                                                                                     |                                                                                                                                                                                               |  |
| 2.<br>2.<br>2.<br>2.<br>2.<br>3.<br>3.<br>5.<br>5.<br>5.<br>5.<br>5.<br>5                                                                                                                                                                                                                                                                                                                                                                                                                                                                                                                                                                         |                                                                                                                                                                                               |  |
| 12"x 24", 2" lettering, providing Operator's name, site location, and emergency telephone numbers                                                                                                                                                                                                                                                                                                                                                                                                                                                                                                                                                 |                                                                                                                                                                                               |  |
| Signed in compliance with 19.15.3.103 NMAC                                                                                                                                                                                                                                                                                                                                                                                                                                                                                                                                                                                                        |                                                                                                                                                                                               |  |
| <ul> <li>4.</li> <li>Closed-loop Systems Permit Application Attachment Checklist: Subsection B of 19.15.17.9 NMAC</li> <li>Instructions: Each of the following items must be attached to the application. Please indicate, by a check mark in the box, that the documents are attached.</li> <li>☑ Design Plan - based upon the appropriate requirements of 19.15.17.11 NMAC</li> <li>☑ Operating and Maintenance Plan - based upon the appropriate requirements of 19.15.17.12 NMAC</li> <li>☑ Closure Plan (Please complete Box 5) - based upon the appropriate requirements of Subsection C of 19.15.17.9 NMAC and 19.15.17.13 NMAC</li> </ul> |                                                                                                                                                                                               |  |
| Previously Approved Design (attach copy of design) API Number:                                                                                                                                                                                                                                                                                                                                                                                                                                                                                                                                                                                    |                                                                                                                                                                                               |  |
| Previously Approved Operating and Maintenance Plan API Number:                                                                                                                                                                                                                                                                                                                                                                                                                                                                                                                                                                                    |                                                                                                                                                                                               |  |
| 5.<br><u>Waste Removal Closure For Closed-loop Systems That Utilize Above Ground Steel Tanks or Haul-off Bins Only</u> : (19.15.17.13.D NMAC)<br>Instructions: Please indentify the facility or facilities for the disposal of liquids, drilling fluids and drill cuttings. Use attachment if more than two<br>facilities are required.                                                                                                                                                                                                                                                                                                           |                                                                                                                                                                                               |  |
| Disposal Facility Name: <u>Controlled Recovery, Inc.</u> Disposal Facility Permit Number:                                                                                                                                                                                                                                                                                                                                                                                                                                                                                                                                                         | <u>R-9166</u>                                                                                                                                                                                 |  |
| -                                                                                                                                                                                                                                                                                                                                                                                                                                                                                                                                                                                                                                                 | ermit Number:                                                                                                                                                                                 |  |
| Will any of the proposed closed-loop system operations and associated activities occur on or in areas that <i>will not</i> be used for future service and operations?<br>Yes (If yes, please provide the information below) No                                                                                                                                                                                                                                                                                                                                                                                                                    |                                                                                                                                                                                               |  |
| Required for impacted areas which will not be used for future service and operations:          Soil Backfill and Cover Design Specifications based upon the appropriate requirements of Subsection H of 19.15.17.13 NMAC         Re-vegetation Plan - based upon the appropriate requirements of Subsection I of 19.15.17.13 NMAC         Site Reclamation Plan - based upon the appropriate requirements of Subsection G of 19.15.17.13 NMAC                                                                                                                                                                                                     |                                                                                                                                                                                               |  |
| 6.<br><u>Operator Application Certification</u> :<br>I hereby certify that the information submitted with this application is true, accurate and complete to the best of my knowledge and belief.                                                                                                                                                                                                                                                                                                                                                                                                                                                 |                                                                                                                                                                                               |  |
|                                                                                                                                                                                                                                                                                                                                                                                                                                                                                                                                                                                                                                                   |                                                                                                                                                                                               |  |
|                                                                                                                                                                                                                                                                                                                                                                                                                                                                                                                                                                                                                                                   |                                                                                                                                                                                               |  |
| Signature: ///launstacter Date: 06/04                                                                                                                                                                                                                                                                                                                                                                                                                                                                                                                                                                                                             | 4/2013                                                                                                                                                                                        |  |
| e-mail address: <u>mparker@conchoresource.com</u> Telephone: <u>575-748-6940</u>                                                                                                                                                                                                                                                                                                                                                                                                                                                                                                                                                                  |                                                                                                                                                                                               |  |
| Form C-144 CLEZ Oil Conservation Division                                                                                                                                                                                                                                                                                                                                                                                                                                                                                                                                                                                                         | Page 1 of 3                                                                                                                                                                                   |  |