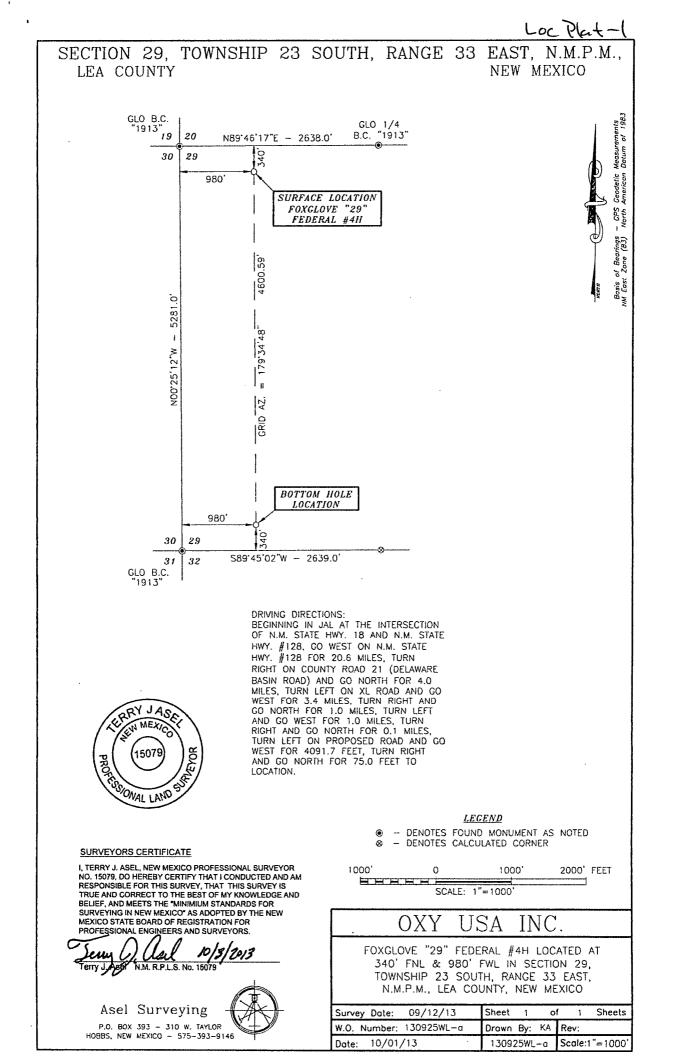

### AMENDED REPORT

| WELL LOCATION AND ACREAGE DEDICATION PLAT |                                                |        |                                        |                       |             |               |                     |                  |                |            |             |            |  |
|-------------------------------------------|------------------------------------------------|--------|----------------------------------------|-----------------------|-------------|---------------|---------------------|------------------|----------------|------------|-------------|------------|--|
| API Number                                |                                                |        |                                        |                       | Pool Code   |               |                     |                  | Pool Nam       | e          |             |            |  |
| 30-025-41827                              |                                                |        | 7                                      | 59                    | 1900        |               | ī                   | 5                |                |            |             |            |  |
| Property Code                             |                                                |        | •••••••••••••••••••••••••••••••••••••• | Property Name         |             |               |                     |                  |                |            | Well Number |            |  |
| 304827                                    |                                                |        |                                        | FOXGLOVE "29" FEDERAL |             |               |                     |                  |                |            |             | 4 <i>H</i> |  |
| OGRID No.                                 |                                                |        |                                        |                       |             | Operato       | r Name              |                  |                |            | Elevation   |            |  |
| 166                                       | 16696                                          |        |                                        |                       | ОХ          | OXY USA INC.  |                     |                  |                |            |             | 3692.1'    |  |
| Surface Location                          |                                                |        |                                        |                       |             |               |                     |                  |                |            |             |            |  |
| UL or lot no.                             | L or lot no. Section Township                  |        |                                        | Ran                   | ge          | Lot Idn       | Feet from the       | North/South line | Feet from the  | East/We    | est line    | County     |  |
| D                                         | 29                                             | 23 SOU | TH :                                   | 33 EAST,              | N. M. P. M. |               | 340'                | NORTH            | 980'           | WES        | T           | LEA        |  |
| L                                         | Bottom Hole Location If Different From Surface |        |                                        |                       |             |               |                     |                  |                |            |             |            |  |
| UL or lot no.                             | UL or lot no. Section Township Range           |        |                                        | ge                    | Lot Idn     | Feet from the | North/South line    | Feet from the    | East/West line |            | County      |            |  |
| М                                         | 29                                             | 23 SOU | OUTH 33 EAST, N.M.P.M.                 |                       |             |               | 340' SOUTH 980' WES |                  |                |            | T           | LEA        |  |
| Dedicated                                 | Dedicated Acres                                |        | fill Con                               | solidation Cod        | e Order No. | 1             |                     | 1                |                | - <b>I</b> |             | 5-1-14     |  |
| 160                                       |                                                | N      |                                        |                       |             |               |                     |                  |                |            |             | 15439      |  |

ELEVATION \_\_\_\_\_ 3692.1' OPERATOR \_\_\_\_\_ OXY\_USA\_INC.

LEASE FOXGLOVE "29" FEDERAL #4H

DIRECTIONS BEGINNING IN JAL AT THE INTERSECTION OF N.M. STATE HWY. #18 AND N.M. STATE HWY. #128, GO WEST ON N.M. STATE HWY. #128 FOR 20.6 MILES, TURN RIGHT ON COUNTY ROAD #21 (DELAWARE BASIN ROAD) AND GO NORTH FOR 4.0 MILES, TURN LEFT ON XL ROAD AND GO WEST FOR 3.4 MILES, TURN RIGHT AND GO NORTH FOR 1.0 MILES, TURN LEFT AND GO WEST FOR 1.0 MILES, TURN RIGHT AND GO NORTH FOR 0.1 MILES, TURN LEFT ON PROPOSED ROAD AND GO WEST FOR 4091.7 FEET, TURN RIGHT AND GO NORTH FOR 75.0 FEET TO LOCATION.