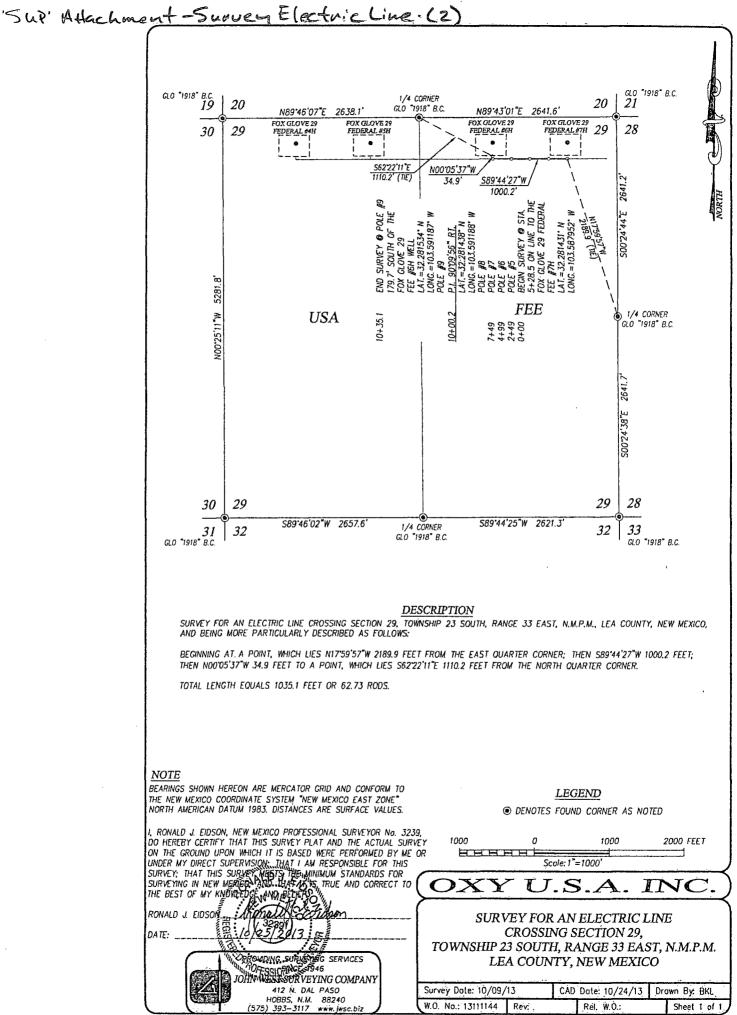

P.O. BOX 393 - 310 W. TAYLOR

HOBBS, NEW MEXICO - 575-393-9146

MM

Enerdeq Browser Date: Oct 29, 2013 Author: David Stewart

Enerdeq Browser Date: Oct 29, 2013 Author: David Stewart

| GLO "1918" B.C.<br><b>19</b>            | 20                  | N89°46'07"E 2                                                                   |                                 | CORNER<br>1918 B.C. N                     | 189°43'01"E 26                                                  | 541.6'                           | 20                                                                       | GLO "1918" E<br>21          | e.c.                       |
|-----------------------------------------|---------------------|---------------------------------------------------------------------------------|---------------------------------|-------------------------------------------|-----------------------------------------------------------------|----------------------------------|--------------------------------------------------------------------------|-----------------------------|----------------------------|
| 30                                      | 29                  | FOX GLOVE 29<br>FEDERAL #4H                                                     | FOX GLOVE 29<br>FEDERAL #5H     | FOX GLOVE 29                              |                                                                 | FOX GLON<br>FEDERAL              | 1 <sup>7E 29</sup><br>147H 29 [                                          | -28                         | Ŕ                          |
|                                         |                     |                                                                                 | <u> </u>                        | FEDERAL #6H                               | 4'34'E<br>1' (TIE) <u>N00'08'3</u>                              | - <u>t</u>                       |                                                                          | 513'04'46 W<br>570.8' (TTE) |                            |
|                                         |                     |                                                                                 |                                 | 74                                        | (m) <u>1.000000</u><br>35.1'<br>≥ ≥                             | <u>589'44'5</u><br>528.5         |                                                                          | 2641.2                      | H                          |
|                                         |                     |                                                                                 |                                 | EY @ POLE<br>H OF THE<br>E 29<br>#7H WELL | 281528° N<br>U.587951°<br>U.587951°<br>U.587951° N<br>U.587952° | LE #1                            | EY @<br>NE<br>1428° N<br>586242'                                         | 1'44"E                      | NORTH                      |
|                                         |                     |                                                                                 |                                 | SURV<br>SOUT<br>GLOV                      | 32.<br>32.<br>32.                                               | POLE #2<br>ANCHOR POLE<br>ANCHOR | BEGIN SURVEY @<br>EXISTING POLE<br>LAT.=32.281428' N<br>LONG.=103.586242 | 500'24'44                   |                            |
| 5281.8'                                 | 2                   |                                                                                 |                                 | END<br>180'<br>FOX                        | LAT.<br>P.I.<br>LAT.                                            | ANCHO                            | EXIS<br>EXIS<br>LAT                                                      |                             |                            |
|                                         |                     | USA                                                                             |                                 | 5+63.6                                    | 5+28.5                                                          | 2+84<br>0+40<br>0+10             | 00 ± (                                                                   | 1/4 CORNER                  |                            |
| W.,11,52,00N                            |                     |                                                                                 |                                 |                                           | FEE                                                             | 400                              | 0                                                                        | CLO "1918" B.               | .6                         |
| ×                                       |                     |                                                                                 |                                 |                                           | 1 1010                                                          |                                  |                                                                          | 1.                          |                            |
|                                         |                     |                                                                                 |                                 |                                           |                                                                 |                                  |                                                                          | 2641.7                      |                            |
|                                         |                     |                                                                                 |                                 |                                           |                                                                 |                                  |                                                                          | 500'24'38'E                 |                            |
|                                         |                     |                                                                                 |                                 |                                           |                                                                 |                                  |                                                                          | 200                         |                            |
| 20                                      | 20                  |                                                                                 |                                 |                                           |                                                                 |                                  | 29                                                                       | 28                          |                            |
| $\frac{30}{31}$                         | 29<br>32            | S89'46'02"₩                                                                     |                                 | COMPLY                                    | 589°44'25"W 2                                                   | 2621.3'                          | 32                                                                       | 33                          |                            |
| GLO "1918" B.C.                         | 1.02                |                                                                                 | GLU                             | "1918" B.C.                               |                                                                 |                                  |                                                                          | <sup>1</sup> GLO "1918"     | B.C.                       |
|                                         |                     |                                                                                 |                                 |                                           |                                                                 |                                  |                                                                          |                             |                            |
|                                         |                     | CTRIC LINE CROSSIN                                                              |                                 | SCRIPTION                                 | A DANCE 33 E                                                    | ACT NU                           | DW IEA                                                                   | COUNTY NEL                  |                            |
| AND BEING                               | MORE PA             | ARTICULARLY DESCRIÈ                                                             | ED AS FOLLOWS:                  |                                           |                                                                 |                                  | •                                                                        |                             |                            |
| NDO'08'32 <b>"</b> W                    | / 35.1 FEL          |                                                                                 | H LIES S75*34'34"E              | 2048.4 FEET FR                            |                                                                 |                                  |                                                                          | ¥ 528.5 FEE1;               | ; IHEN                     |
| TOTAL LENG                              | GTH EQUA            | NLS 563.6 FEET OR 3                                                             | 4.16 RODS.                      |                                           |                                                                 |                                  |                                                                          |                             |                            |
|                                         |                     |                                                                                 |                                 |                                           |                                                                 |                                  |                                                                          |                             |                            |
| NOTE                                    |                     |                                                                                 |                                 |                                           |                                                                 |                                  |                                                                          |                             |                            |
|                                         |                     | RE MERCATOR GRID AI<br>SYSTEM "NEW MEXIC                                        |                                 |                                           |                                                                 | LEG                              | END                                                                      |                             |                            |
| NORTH AMERICAN D.                       | ATUM 198            | 33. DISTANCES ARE SU<br>EXICO PROFESSIONAL                                      | JRFACE VALUES,                  | a                                         | ● DENOT                                                         | ES FOUN                          | D CORNER                                                                 | AS NOTED                    |                            |
| DO HEREBY CERTIFY<br>ON THE GROUND UP   | THAT TH<br>ON WHICH | IIS SURVEY PLAT AND<br>1 IT IS BASED WERE F                                     | THE ACTUAL SUR                  | VEY 1000                                  | 0<br>EEEE                                                       | Scale: 1*                        | 1000                                                                     | 20                          | 000 FEET                   |
| SURVEY; THAT THIS<br>SURVEYING IN NEW I | SURVEN              | ON: THAT I AM RESPO<br>NEETS THE MINIMUM<br>NO HAT ALS TRUE<br>AND RELIEF. 9 14 | STANDARDS FOR<br>AND CORRECT TO | $\overline{\mathbf{OX}}$                  | YU                                                              | <u>.</u>                         |                                                                          | . IN                        | JC.                        |
| the best of my kn<br>Ronald J. Eidson   |                     |                                                                                 |                                 | s                                         | URVEY FO                                                        | DR AN                            | ELECT                                                                    | RIC LINE                    |                            |
| DATE:                                   | 3.19                | X25/2013 -                                                                      |                                 | TOWNSH                                    | TP 23 SOU                                                       | TH, RA                           |                                                                          | 3 EÁST, N                   | N.M.P.M.                   |
|                                         |                     | Maing Surveying Ser<br>Hessignes 1976<br>WESTIGUR VEYING CO                     |                                 |                                           | LEA COL                                                         |                                  |                                                                          | EXICO                       | . 1                        |
|                                         |                     | 412 N. DAL PASO<br>HOBBS, N.M. 8824(<br>75) 393-3117 www.jw                     | ,                               | Survey Dote: 1<br>W.O. No.: 13111         |                                                                 | CAD                              | Date: 10/<br>Rel. W.O.                                                   |                             | wn By: BKL<br>Sheet 1 of 1 |