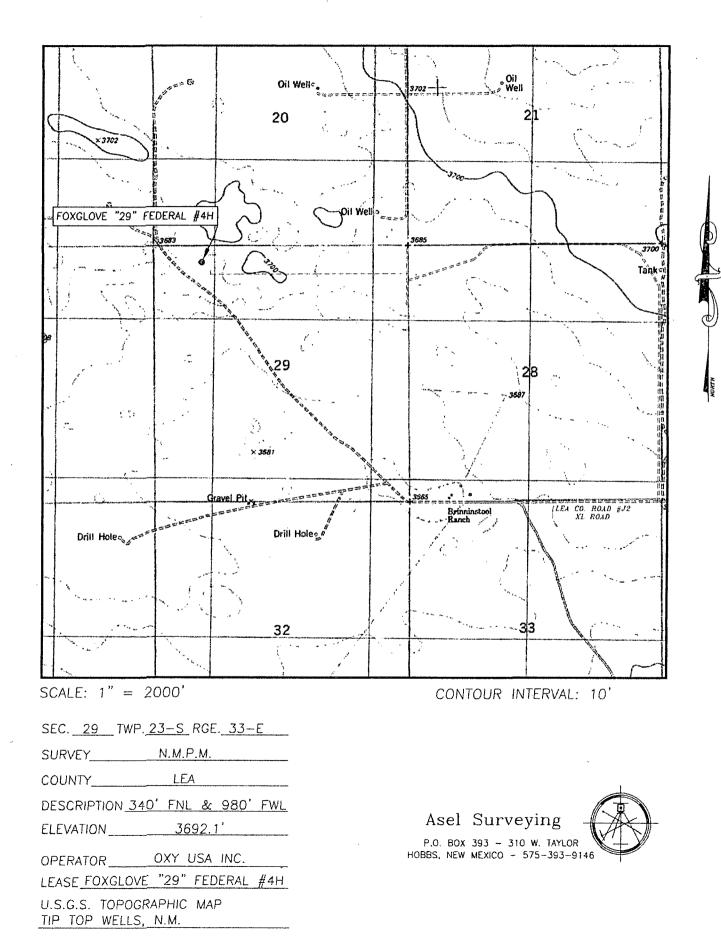

# LOCATION VERIFICATION MAP

VICINITY MAP

| 7                                                                                                                  | 8  | 9              | 10      | Ű        | 12                       | 7                    | 8  | 9                   | 10                 | ш          | 12                                                                                 | 7                   |
|--------------------------------------------------------------------------------------------------------------------|----|----------------|---------|----------|--------------------------|----------------------|----|---------------------|--------------------|------------|------------------------------------------------------------------------------------|---------------------|
| स<br>२<br>२<br>२<br>४                                                                                              | 17 | 16             | 15      | 14       | 13 [2]<br>01<br>07<br>02 | 21<br>65<br>67<br>64 | 17 | 16                  | 15                 | 14         | 13 80<br>80<br>80<br>80<br>80<br>80<br>80<br>80<br>80<br>80<br>80<br>80<br>80<br>8 | 81 B                |
| 19                                                                                                                 | 20 | 21             | FOXGL   | OVE "29" | FEDERAL                  | - #4H                | 20 | 21                  | 22                 | 23         | 24                                                                                 | 19<br>됩             |
| ୟ<br>ମୁ<br>ଅ 30<br>ୁ                                                                                               | 29 | 28             | 27      | 26       | 25                       | 30                   | 29 | 28                  | 27                 | 26<br>XL   | 25                                                                                 | 30                  |
| 31                                                                                                                 | 32 | 33             | 34      | 35       | 36 %                     | ୟ<br>ଟ୍ଟେ 31<br>ୟ    | 32 | 33                  | 34                 | JZ<br>35   | 33 E                                                                               | а<br>16<br>21<br>31 |
| б                                                                                                                  | 5  | 4              | Э       | 2        | 1                        | 6                    | 5  | 4                   | 3                  | ٤          | BELL <u>LA</u><br>1                                                                | 9 <sup>13C</sup>    |
| *******<br>7                                                                                                       | 8  | 9              | 10      | 11       | 12                       | 7                    | 8  | ,<br>10             | 10                 | 11         | 12                                                                                 | E BASIN<br>Jel 4    |
| 18                                                                                                                 | 17 | 16             | 15      | 14       | 13                       | 19                   | 17 | BRININSTOLL         | <sup>13</sup> در ا | 14<br>.128 | 13                                                                                 | DELAVARE<br>81      |
| R 32<br>51<br>81                                                                                                   | 50 | 21<br>21<br>21 | 7<br>22 | 23       | 24 67<br>24 67<br>24     | S 19                 | 20 | 21                  | 22                 | 23         | 3 CC 8                                                                             | 20<br>7 19<br>22    |
| 30                                                                                                                 | 29 | 28             | 27      | 26       | 25                       | 30                   | 29 | 21<br>28<br>28<br>0 | कु<br>27           | 26         | 25                                                                                 | 30                  |
| 31                                                                                                                 | 32 | 33             | 34      | 35       | 36                       | 31                   | 32 | 33                  | 34                 | 35         | 36                                                                                 | 31                  |
| 6                                                                                                                  | 5  | 4              | Э       | 2        | l                        | 6                    | 5  | 4                   | 3                  | 5          | 1                                                                                  | 6                   |
| , 7                                                                                                                | 8  | 9              | . 10    | 11       | 15                       | 7                    | 8  | 9                   | 10                 | 11         | 12                                                                                 | 7                   |
| SEC. 29TWP. 23-SRGE. 33-ESCALE: $1" = 2$ MILESSURVEYN.M.P.M.COUNTYLEADESCRIPTION 340' FNL & 980' FWLAsel Surveying |    |                |         |          |                          |                      |    |                     |                    |            |                                                                                    |                     |

ELEVATION \_\_\_\_\_ 3692.1' OPERATOR \_\_\_\_\_ OXY\_USA\_INC.

LEASE FOXGLOVE "29" FEDERAL #4H

DIRECTIONS BEGINNING IN JAL AT THE INTERSECTION OF N.M. STATE HWY. #18 AND N.M. STATE HWY. #128, GO WEST ON N.M. STATE HWY. #128 FOR 20.6 MILES, TURN RIGHT ON COUNTY ROAD #21 (DELAWARE BASIN ROAD) AND GO NORTH FOR 4.0 MILES, TURN LEFT ON XL ROAD AND GO WEST FOR 3.4 MILES, TURN RIGHT AND GO NORTH FOR 1.0 MILES, TURN LEFT AND GO WEST FOR 1.0 MILES, TURN RIGHT AND GO NORTH FOR 0.1 MILES, TURN LEFT ON PROPOSED ROAD AND GO WEST FOR 4091.7 FEET, TURN RIGHT AND GO NORTH FOR 75.0 FEET TO LOCATION.