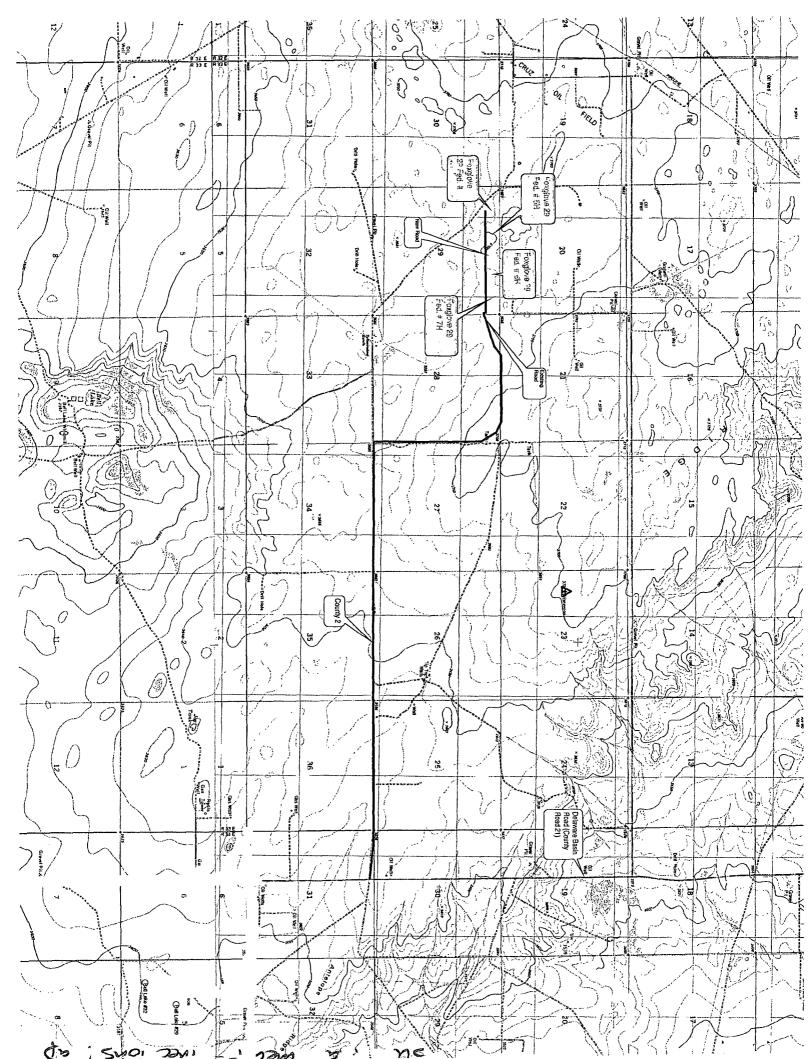

# LOCATION VERIFICATION MAP

VICINITY MAP

| 7                                                                                                                  | 8  | 9              | 10      | Ű        | 12                       | 7                    | 8  | 9                   | 10                 | ш          | 12                                                                                 | 7                   |
|--------------------------------------------------------------------------------------------------------------------|----|----------------|---------|----------|--------------------------|----------------------|----|---------------------|--------------------|------------|------------------------------------------------------------------------------------|---------------------|
| स<br>२<br>२<br>२<br>४                                                                                              | 17 | 16             | 15      | 14       | 13 [2]<br>01<br>07<br>02 | 21<br>65<br>67<br>64 | 17 | 16                  | 15                 | 14         | 13 80<br>80<br>80<br>80<br>80<br>80<br>80<br>80<br>80<br>80<br>80<br>80<br>80<br>8 | 81 B                |
| 19                                                                                                                 | 20 | 21             | FOXGL   | OVE "29" | FEDERAL                  | - #4H                | 20 | 21                  | 22                 | 23         | 24                                                                                 | 19<br>됩             |
| ୟ<br>ମୁ<br>ଅ 30<br>ୁ                                                                                               | 29 | 28             | 27      | 26       | 25                       | 30                   | 29 | 28                  | 27                 | 26<br>XL   | 25                                                                                 | 30                  |
| 31                                                                                                                 | 32 | 33             | 34      | 35       | 36 %                     | ୟ<br>ଟ୍ଟେ 31<br>ୟ    | 32 | 33                  | 34                 | JZ<br>35   | 33 E                                                                               | а<br>16<br>21<br>31 |
| б                                                                                                                  | 5  | 4              | Э       | 2        | 1                        | 6                    | 5  | 4                   | 3                  | ٤          | BELL <u>LA</u><br>1                                                                | 9 <sup>13C</sup>    |
| *******<br>7                                                                                                       | 8  | 9              | 10      | 11       | 12                       | 7                    | 8  | ,<br>10             | 10                 | 11         | 12                                                                                 | E BASIN<br>Jel 4    |
| 18                                                                                                                 | 17 | 16             | 15      | 14       | 13                       | 19                   | 17 | BRININSTOLL         | <sup>13</sup> در ا | 14<br>.128 | 13                                                                                 | DELAVARE<br>81      |
| R 32<br>51<br>81                                                                                                   | 50 | 21<br>21<br>21 | 7<br>22 | 23       | 24 67<br>24 67<br>24     | S 19                 | 20 | 21                  | 22                 | 23         | 3 CC 8                                                                             | 20<br>7 19<br>22    |
| 30                                                                                                                 | 29 | 28             | 27      | 26       | 25                       | 30                   | 29 | 21<br>28<br>28<br>0 | कु<br>27           | 26         | 25                                                                                 | 30                  |
| 31                                                                                                                 | 32 | 33             | 34      | 35       | 36                       | 31                   | 32 | 33                  | 34                 | 35         | 36                                                                                 | 31                  |
| 6                                                                                                                  | 5  | 4              | Э       | 2        | l                        | 6                    | 5  | 4                   | 3                  | 5          | 1                                                                                  | 6                   |
| , 7                                                                                                                | 8  | 9              | . 10    | 11       | 15                       | 7                    | 8  | 9                   | 10                 | 11         | 12                                                                                 | 7                   |
| SEC. 29TWP. 23-SRGE. 33-ESCALE: $1" = 2$ MILESSURVEYN.M.P.M.COUNTYLEADESCRIPTION 340' FNL & 980' FWLAsel Surveying |    |                |         |          |                          |                      |    |                     |                    |            |                                                                                    |                     |

ELEVATION \_\_\_\_\_ 3692.1' OPERATOR \_\_\_\_\_ OXY\_USA\_INC.

LEASE FOXGLOVE "29" FEDERAL #4H

DIRECTIONS BEGINNING IN JAL AT THE INTERSECTION OF N.M. STATE HWY. #18 AND N.M. STATE HWY. #128, GO WEST ON N.M. STATE HWY. #128 FOR 20.6 MILES, TURN RIGHT ON COUNTY ROAD #21 (DELAWARE BASIN ROAD) AND GO NORTH FOR 4.0 MILES, TURN LEFT ON XL ROAD AND GO WEST FOR 3.4 MILES, TURN RIGHT AND GO NORTH FOR 1.0 MILES, TURN LEFT AND GO WEST FOR 1.0 MILES, TURN RIGHT AND GO NORTH FOR 0.1 MILES, TURN LEFT ON PROPOSED ROAD AND GO WEST FOR 4091.7 FEET, TURN RIGHT AND GO NORTH FOR 75.0 FEET TO LOCATION.