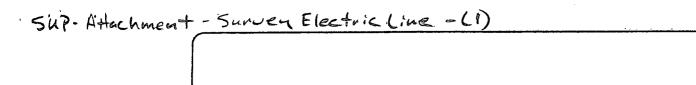

P.O. BOX 393 - 310 W. TAYLOR

HOBBS, NEW MEXICO - 575-393-9146

MM

Enerdeq Browser Date: Oct 29, 2013 Author: David Stewart

Enerdeq Browser Date: Oct 29, 2013 Author: David Stewart

| GLO "1918" B.C.<br><b>19</b>            | 20                  | N89°46'07"E 2                                                                   |                                 | CORNER<br>1918 B.C. N                     | 189°43'01"E 26                                                  | 541.6'                           | 20                                                                       | GLO "1918" E<br>21          | e.c.                       |
|-----------------------------------------|---------------------|---------------------------------------------------------------------------------|---------------------------------|-------------------------------------------|-----------------------------------------------------------------|----------------------------------|--------------------------------------------------------------------------|-----------------------------|----------------------------|
| 30                                      | 29                  | FOX GLOVE 29<br>FEDERAL #4H                                                     | FOX GLOVE 29<br>FEDERAL #5H     | FOX GLOVE 29                              |                                                                 | FOX GLON<br>FEDERAL              | 1 <sup>7E 29</sup><br>147H 29 [                                          | -28                         | Ŕ                          |
|                                         |                     |                                                                                 | <u> </u>                        | FEDERAL #6H                               | 4'34'E<br>1' (TIE) <u>N00'08'3</u>                              | - <u>t</u>                       |                                                                          | 513'04'46 W<br>570.8' (TTE) |                            |
|                                         |                     |                                                                                 |                                 | 74                                        | (m) <u>1.000000</u><br>35.1'<br>≥ ≥                             | <u>589'44'5</u><br>528.5         |                                                                          | 2641.2                      | H                          |
|                                         |                     |                                                                                 |                                 | EY @ POLE<br>H OF THE<br>E 29<br>#7H WELL | 281528° N<br>U.587951°<br>U.587951°<br>U.587951° N<br>U.587952° | LE #1                            | EY @<br>NE<br>1428° N<br>586242'                                         | 1'44"E                      | NORTH                      |
|                                         |                     |                                                                                 |                                 | SURV<br>SOUT<br>GLOV                      | 32.<br>32.<br>32.                                               | POLE #2<br>ANCHOR POLE<br>ANCHOR | BEGIN SURVEY @<br>EXISTING POLE<br>LAT.=32.281428' N<br>LONG.=103.586242 | 500'24'44                   |                            |
| 5281.8'                                 | 2                   |                                                                                 |                                 | END<br>180'<br>FOX                        | LAT.<br>P.I.<br>LAT.                                            | ANCHO                            | EXIS<br>EXIS<br>LAT                                                      |                             |                            |
|                                         |                     | USA                                                                             |                                 | 5+63.6                                    | 5+28.5                                                          | 2+84<br>0+40<br>0+10             | 00 ± (                                                                   | 1/4 CORNER                  |                            |
| W.,11,52,00N                            |                     |                                                                                 |                                 |                                           | FEE                                                             | 400                              | 0                                                                        | CLO "1918" B.               | .6                         |
| ×                                       |                     |                                                                                 |                                 |                                           | 1 1010                                                          |                                  |                                                                          | 1.                          |                            |
|                                         |                     |                                                                                 |                                 |                                           |                                                                 |                                  |                                                                          | 2641.7                      |                            |
|                                         |                     |                                                                                 |                                 |                                           |                                                                 |                                  |                                                                          | 500'24'38'E                 |                            |
|                                         |                     |                                                                                 |                                 |                                           |                                                                 |                                  |                                                                          | 200                         |                            |
| 20                                      | 20                  |                                                                                 |                                 |                                           |                                                                 |                                  | 29                                                                       | 28                          |                            |
| $\frac{30}{31}$                         | 29<br>32            | S89'46'02"₩                                                                     |                                 | COMPLY                                    | 589°44'25"W 2                                                   | 2621.3'                          | 32                                                                       | 33                          |                            |
| GLO "1918" B.C.                         | 1.02                |                                                                                 | GLU                             | "1918" B.C.                               |                                                                 |                                  |                                                                          | <sup>1</sup> GLO "1918"     | B.C.                       |
|                                         |                     |                                                                                 |                                 |                                           |                                                                 |                                  |                                                                          |                             |                            |
|                                         |                     | CTRIC LINE CROSSIN                                                              |                                 | SCRIPTION                                 | A DANCE 33 E                                                    | ACT NU                           | DW IEA                                                                   | COUNTY NEL                  |                            |
| AND BEING                               | MORE PA             | ARTICULARLY DESCRIÈ                                                             | ED AS FOLLOWS:                  |                                           |                                                                 |                                  | •                                                                        |                             |                            |
| NDO'08'32 <b>"</b> W                    | / 35.1 FEL          |                                                                                 | H LIES S75*34'34"E              | 2048.4 FEET FR                            |                                                                 |                                  |                                                                          | ¥ 528.5 FEE1;               | ; IHEN                     |
| TOTAL LENG                              | GTH EQUA            | NLS 563.6 FEET OR 3                                                             | 4.16 RODS.                      |                                           |                                                                 |                                  |                                                                          |                             |                            |
|                                         |                     |                                                                                 |                                 |                                           |                                                                 |                                  |                                                                          |                             |                            |
| NOTE                                    |                     |                                                                                 |                                 |                                           |                                                                 |                                  |                                                                          |                             |                            |
|                                         |                     | RE MERCATOR GRID AI<br>SYSTEM "NEW MEXIC                                        |                                 |                                           |                                                                 | LEG                              | END                                                                      |                             |                            |
| NORTH AMERICAN D.                       | ATUM 198            | 33. DISTANCES ARE SU<br>EXICO PROFESSIONAL                                      | JRFACE VALUES,                  | a                                         | ● DENOT                                                         | ES FOUN                          | D CORNER                                                                 | AS NOTED                    |                            |
| DO HEREBY CERTIFY<br>ON THE GROUND UP   | THAT TH<br>ON WHICH | IIS SURVEY PLAT AND<br>1 IT IS BASED WERE F                                     | THE ACTUAL SUR                  | VEY 1000                                  | 0<br>EEEE                                                       | Scale: 1*                        | 1000                                                                     | 20                          | 000 FEET                   |
| SURVEY; THAT THIS<br>SURVEYING IN NEW I | SURVEN              | ON: THAT I AM RESPO<br>NEETS THE MINIMUM<br>NO HAT ALS TRUE<br>AND RELIEF. 9 14 | STANDARDS FOR<br>AND CORRECT TO | $\overline{\mathbf{OX}}$                  | YU                                                              | <u>.</u>                         |                                                                          | . IN                        | JC.                        |
| the best of my kn<br>Ronald J. Eidson   |                     |                                                                                 |                                 | s                                         | URVEY FO                                                        | DR AN                            | ELECT                                                                    | RIC LINE                    |                            |
| DATE:                                   | 3.19                | X25/2013 -                                                                      |                                 | TOWNSH                                    | TP 23 SOU                                                       | TH, RA                           |                                                                          | 3 EÁST, N                   | N.M.P.M.                   |
|                                         |                     | Maing Surveying Ser<br>Hessignes 1976<br>WESTIGUR VEYING CO                     |                                 |                                           | LEA COL                                                         |                                  |                                                                          | EXICO                       | . 1                        |
|                                         |                     | 412 N. DAL PASO<br>HOBBS, N.M. 8824(<br>75) 393-3117 www.jw                     | ,                               | Survey Dote: 1<br>W.O. No.: 13111         |                                                                 | CAD                              | Date: 10/<br>Rel. W.O.                                                   |                             | wn By: BKL<br>Sheet 1 of 1 |