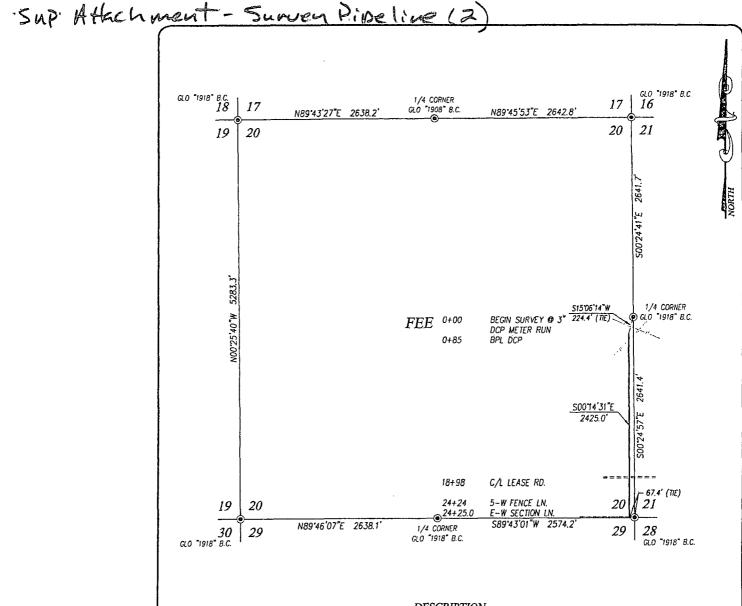

Sup A Hachment - Survey Pipeline (1)

@Brian \2013 \OXY USA INC \13111153

DESCRIPTION

SURVEY FOR A PIPE LINE CROSSING SECTION 20, TOWNSHIP 23 SOUTH, RANGE 33 EAST, N.M.P.M., LEA COUNTY, NEW MEXICO, AND BEING MORE PARTICULARLY DESCRIBED AS FOLLOWS:

BEGINNING AT A POINT, WHICH LIES S15'06'14 W 224.4 FEET FROM THE EAST OUARTER CORNER; THEN S00'14'31"E 2425.0 FEET TO A POINT, WHICH LIES S89'43'01"W 67.4 FEET FROM THE SOUTHEAST CORNER.

TOTAL LENGTH EQUALS 2425.0 FEET OR 146.97 RODS.

#### NOTE

BEARINGS SHOWN HEREON ARE MERCATOR GRID AND CONFORM TO THE NEW MEXICO COORDINATE SYSTEM "NEW MEXICO EAST ZONE" NORTH AMERICAN DATUM 1983. DISTANCES ARE SURFACE VALUES. I. RONALI DO HERE ON THE

LEGEND • DENOTES FOUND CORNER AS NOTED

| I, RONALD J. EIDSON, NEW MEXICO PROFESSIONAL SURVEYOR No. 3239<br>DO HEREBY CERTIFY THAT THIS SURVEY PLAT AND THE ACTUAL SURVE<br>ON THE GROUND UPON WHISHYTY IS BASED WERE PERFORMED BY ME C<br>UNDER MY DIRECT SUPPOND THAE YAM RESPONSIBLE FOR THIS | y 1000              | 0<br>H H Sco | 1000<br>ile: 1"=1000'             | 2000 FEET     |
|--------------------------------------------------------------------------------------------------------------------------------------------------------------------------------------------------------------------------------------------------------|---------------------|--------------|-----------------------------------|---------------|
| SURVEY, THAT THIS SURVEY METS THOUGHNUM STANDARDS FOR<br>SURVEYING IN NEW MEXICO, NUMBER TO STANDARDS FOR<br>THE BEST OF MY ANOVE DECAME AND BEDER 2010                                                                                                | OXY                 | TU.          | .S.A. 1                           | INC.          |
| RONALD J. EIDSCHERT (101022) Ender                                                                                                                                                                                                                     | -                   |              | FOR A PIPELINE<br>IG SECTION 20,  |               |
| INDER VIOLING SERVICES                                                                                                                                                                                                                                 | TOWNSHIP 2          | 3 SOUTH      | I, RANGE 33 EAS<br>I'Y, NEW MEXIC |               |
| JOHN WEST SURVEYING COMPANY<br>412 N. DAL PASO                                                                                                                                                                                                         | Survey Dote: 10/10/ | 13           | CAD Date: 10/24/13                | Drawn By: BKL |
| HOBBS, N.M. 88240<br>(575) 393–3117 www.jwsc.biz                                                                                                                                                                                                       | W.O. No.: 13111153  | Rev.         | Rel. W.O.:                        | Sheet 1 of 1  |

@Brian 2013 OXY USA INC/13111153