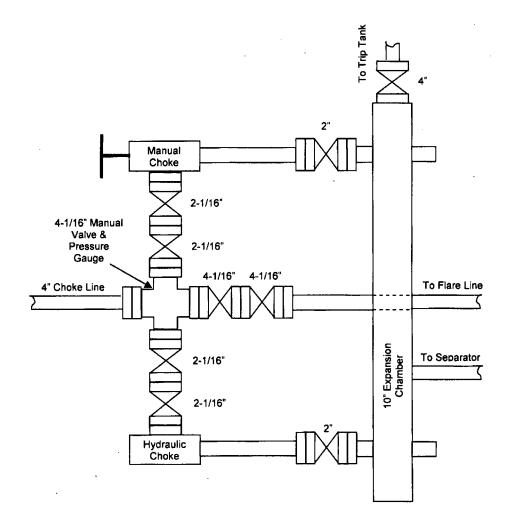

## EXIBIT 1a EOG Resources, Inc. H&P Rig #288 5M Choke Manifold Equipment

, 1

.