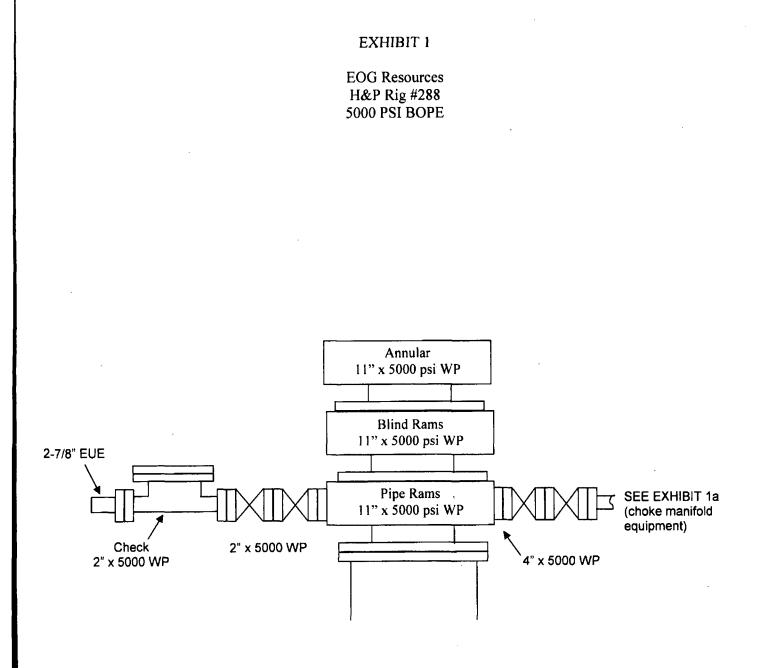

| Office Energy M                                                                                                                                                                                                                                                                                                    | State of New Mexico<br>inerals and Natural Resources | Form C-103<br>Revised July 18, 2013     |
|--------------------------------------------------------------------------------------------------------------------------------------------------------------------------------------------------------------------------------------------------------------------------------------------------------------------|------------------------------------------------------|-----------------------------------------|
| District I<br>1625 N. French Dr., Hobbs, NM 88240                                                                                                                                                                                                                                                                  |                                                      | WELL API NO.                            |
| District II OIL CO                                                                                                                                                                                                                                                                                                 | NSERVATION DIVISION                                  | 30-025-29086                            |
| District III 1220 South St. Francis Dr.                                                                                                                                                                                                                                                                            |                                                      | 5. Indicate Type of Lease               |
| 1000 Rio Brazos Rd., Aztec, NM 87410<br>District IV                                                                                                                                                                                                                                                                | Santa Fe, NM 87505                                   | STATE 🗴 FEE 🗌                           |
| 1220 S. St. Francis Dr., Santa Fe, NM<br>87505                                                                                                                                                                                                                                                                     |                                                      | 6. State Oil & Gas Lease No.<br>LG 4235 |
| SUNDRY NOTICES AND REA                                                                                                                                                                                                                                                                                             | -                                                    | 7. Lease Name or Unit Agreement Name:   |
| (DO NOT USE THIS FORM FOR PROPOSALS TO DRILL OR TO DEEPEN OR PLUG BACK TO A<br>DIFFERENT RESERVOIR. USE "APPLICATION FOR PERMIT" (FORM C-101) FOR SUCH                                                                                                                                                             |                                                      |                                         |
| PROPOSALS.)                                                                                                                                                                                                                                                                                                        |                                                      | Diamond Sm 36 State                     |
| 1. Type of Well: Oil Well 🕅 Gas Well                                                                                                                                                                                                                                                                               | HOBBS OCD<br>Other                                   | 8. Well Number<br>1                     |
| 2. Name of Operator<br>EOG Resources, Inc.                                                                                                                                                                                                                                                                         | May 1 4 2014                                         | 9. OGRID Number<br>7377                 |
| 3. Address of Operator                                                                                                                                                                                                                                                                                             |                                                      | 10. Pool name or Wildcat                |
| P.O. Box 2267 Midland, TX 79702                                                                                                                                                                                                                                                                                    |                                                      | Pitchfork Ranch; Morrow                 |
| 4. Well Location                                                                                                                                                                                                                                                                                                   |                                                      |                                         |
| Unit Letter I : 660 feet                                                                                                                                                                                                                                                                                           | from the <u>East</u> line and                        | 1980 feet from the South line           |
| Section 36 Tow                                                                                                                                                                                                                                                                                                     | nship 24S Range 33E                                  | NMPM County Lea                         |
| 11. Elevatio                                                                                                                                                                                                                                                                                                       | n (Show whether DR, RKB, RT, GR, et                  | (c.)                                    |
|                                                                                                                                                                                                                                                                                                                    | 3485' GR                                             |                                         |
| 12. Check Appropriate B                                                                                                                                                                                                                                                                                            | ox to Indicate Nature of Notice,                     | Report, or Other Data                   |
|                                                                                                                                                                                                                                                                                                                    |                                                      |                                         |
| NOTICE OF INTENTION TO                                                                                                                                                                                                                                                                                             | D: SUE                                               | SEQUENT REPORT OF:                      |
|                                                                                                                                                                                                                                                                                                                    |                                                      |                                         |
| TEMPORARILY ABANDON CHANGE PL                                                                                                                                                                                                                                                                                      |                                                      |                                         |
|                                                                                                                                                                                                                                                                                                                    |                                                      |                                         |
|                                                                                                                                                                                                                                                                                                                    |                                                      |                                         |
|                                                                                                                                                                                                                                                                                                                    |                                                      |                                         |
|                                                                                                                                                                                                                                                                                                                    |                                                      |                                         |
| OTHER:                                                                                                                                                                                                                                                                                                             |                                                      |                                         |
| <ol> <li>Describe proposed or completed operations. (Clearly state all pertinent details, and give pertinent dates, including estimated date<br/>of starting any proposed work). SEE RULE 19.15.7.14 NMAC For Multiple Completions: Attach wellbore diagram of<br/>proposed completion or recompletion.</li> </ol> |                                                      |                                         |
| EOG Resources, Inc. intends to use H&P Rig #288 to drill this well and 5000 psi WP BOPE will be utilized.                                                                                                                                                                                                          |                                                      |                                         |
| Attached are the BOPE and choke manifold diagrams specific to this rig.                                                                                                                                                                                                                                            |                                                      |                                         |
| No other shares to the enclosed ADD are recommended and data is $6/1/14$                                                                                                                                                                                                                                           |                                                      |                                         |
| No other changes to the approved APD are necessary. Anticipated spud date is 6/1/14.                                                                                                                                                                                                                               |                                                      |                                         |
|                                                                                                                                                                                                                                                                                                                    |                                                      |                                         |
|                                                                                                                                                                                                                                                                                                                    |                                                      |                                         |
|                                                                                                                                                                                                                                                                                                                    |                                                      |                                         |
| Card Data                                                                                                                                                                                                                                                                                                          | Rig Release Date:                                    |                                         |
| Spud Date:                                                                                                                                                                                                                                                                                                         | Rig Release Date.                                    |                                         |
| I hereby certify that the information above is true as                                                                                                                                                                                                                                                             | nd complete to the best of my knowledg               | ge and belief.                          |
| SIGNATURE the Way                                                                                                                                                                                                                                                                                                  |                                                      | DATE 05/14/2014                         |
| Type or print name <u>Stan Wagner</u>                                                                                                                                                                                                                                                                              | E-mail address:                                      | PHONE <u>432-686-3689</u>               |
| For State Use Only                                                                                                                                                                                                                                                                                                 | Petroleum E                                          | nginger ~// /                           |
| APPROVED BY                                                                                                                                                                                                                                                                                                        | TITLE                                                | DATEDATE                                |
| Conditions of Approval (if any)                                                                                                                                                                                                                                                                                    |                                                      |                                         |
| ₽ -                                                                                                                                                                                                                                                                                                                |                                                      | MAY 15 2014                             |