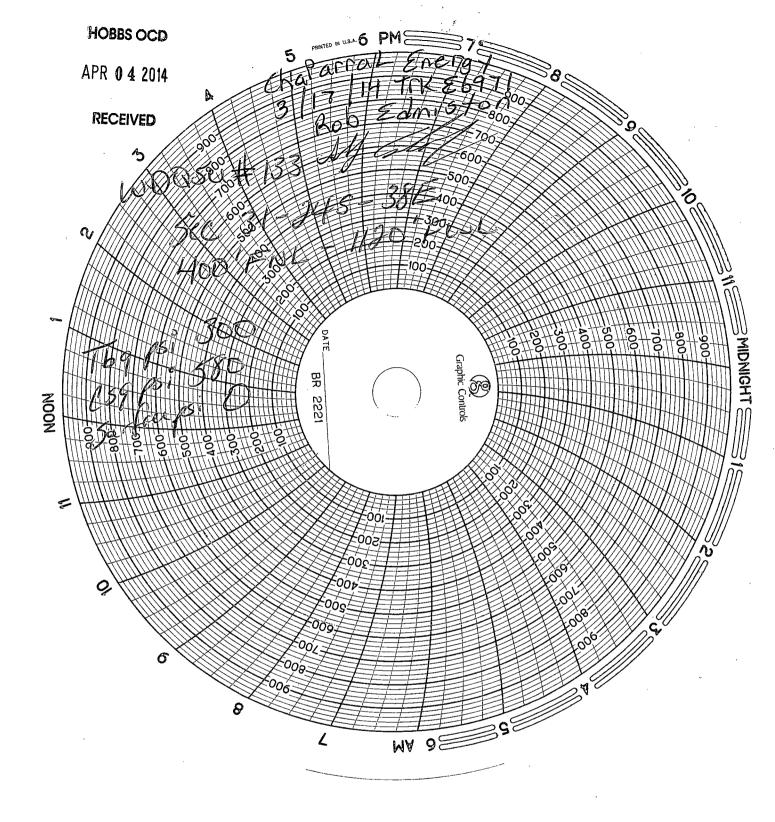

#### Type: NON AFE ACTIVITY

|                                             | WDQSU #133<br>Township: 024-S                                     | Range: 038-E                           | ₋ot: D _Qtr/(                   | Contraction (1995) Area (1995)         | CHAPARRAL                            | ENERGY LLC                            | Entity: 4087/0073.001<br>County                                                                                              |
|---------------------------------------------|-------------------------------------------------------------------|----------------------------------------|---------------------------------|----------------------------------------|--------------------------------------|---------------------------------------|------------------------------------------------------------------------------------------------------------------------------|
| AFE Type:                                   | AFE!#:                                                            |                                        | Proj                            | posed Depth:                           |                                      | Wo                                    | rkinginterest:                                                                                                               |
| Drig Contrac<br>AFE Begin Da<br>AFE Budget: | ate:                                                              | Spud Date: 2<br>Compl:                 |                                 | Field Rep:<br>Compl Date:<br>FE Suppl: | and the second states of the         | al:                                   | API#: 30-025-30355-00-00<br>Formation: QUEEN<br>Compl/Prod Eng: BILLY NIEVAR<br>Drilling Eng: RICK FREDERICK                 |
| AFE Posted:                                 | Drlg:                                                             | Compl:                                 |                                 |                                        | Tot                                  | al:                                   | Rig Name:                                                                                                                    |
| we                                          | ove to location, we<br>III. TOH w/tbg: LD<br>DP & flanged well u  | RBP. TIH w/5 1<br>p. Circ w/100 bl     | /2" AD-1 pkr                    | , SN & 115 jts                         | 2 3/8" dual line                     | ND.                                   | Rig Release Date:                                                                                                            |
| /28/2014                                    | Activity: NONAFE                                                  | linger, d≫tärte<br>De                  | alaeton i topini (b.<br>pth:    | Daily Cost:                            | \$9,064                              | Accum Cost:                           | \$9,064                                                                                                                      |
| (8792) 0 ()<br>Eddie Lope                   | Depth in @ 0<br>ez                                                |                                        |                                 |                                        |                                      |                                       |                                                                                                                              |
| Drove to lo<br>SDFWE.                       | cation, got the anch                                              | ors tested, set rig                    | mat & RU. (                     | Cleaned up loc                         | ation w/backhoe                      | e, MI workstring                      | w/some pipe racks & talled all tbg.                                                                                          |
| 3/2014                                      | Activity: NONAFE                                                  | De                                     | pth:                            | Daily Cost:                            | \$5,651                              | Accum Cost:                           | \$14,715                                                                                                                     |
| (8795) 0 ()<br>Eddie Lope                   | Depth in @ 0<br>ez                                                |                                        |                                 |                                        |                                      |                                       |                                                                                                                              |
|                                             | cation, CP 40# &TP<br>D-1 pkr. CWI. Note:                         |                                        |                                 |                                        | nged well. NU E                      | 8OP & env tray.                       | Rel pkr. TOH w/115 jts 2 3/8" tbg, SN                                                                                        |
| 4/2014                                      | Activity: NONAFE                                                  | De                                     | pth:                            | Daily Cost:                            | \$10,362                             | Accum Cost:                           | \$25,077                                                                                                                     |
| (8796) 0 ()<br>Eddie Lope                   | Depth in @ 0<br>ez                                                |                                        |                                 |                                        |                                      |                                       |                                                                                                                              |
| 3563' from                                  |                                                                   | ands to finish tes                     | ting the rest of                | of the tbg. Tes                        | ted 130 jts total                    |                                       | tagged w/15' in from jt #117 that was @<br>tring @ 7000#, all tbg tested good. RD                                            |
| 5/2014                                      | Activity: NONAFE                                                  |                                        | pth:                            | Daily Cost:                            |                                      | Accum Cost:                           | \$35,144                                                                                                                     |
| (8797) 0 ()<br>Eddie Lope                   | Depth in @ 0<br>ez                                                |                                        |                                 |                                        |                                      |                                       |                                                                                                                              |
| Drove to lo<br>out well fro                 | cation, CP 80#, blec<br>m 3563'-3885' w/bit,                      | l pressure into va<br>6 DC's & 120 jts | cuum trk & o<br>2 3/8". Circ    | pened well. TI<br>well clean. RE       | H w/54 stands 2<br>) swivel & pulled | 2 3/8" tbg. RU s<br>I 5 stands to be  | swivel. PU 1 jt 2 3/8", tagged & cleaned<br>above the perfs. CWI.                                                            |
| 6/2014                                      | Activity: NONAFE                                                  |                                        | pth:                            | Daily Cost:                            |                                      | Accum Cost:                           | \$42,687                                                                                                                     |
| (8798) 0 ()<br>Eddie Lope                   | Depth in @ 0<br>ez                                                |                                        |                                 |                                        |                                      |                                       |                                                                                                                              |
| TOH w/tbg                                   | cation, TP 60#, bled<br>& LD DC's. TIH W/<br>:: Pkr was dragging. | pressure into va<br>5 1/2" AD-1 pkr, 3 | cuum trk & op<br>SN & 115 jts 3 | oened well. TI<br>2 3/8" tbg. Sel      | H w/5 stands to<br>pkr @ 3609'. F    | see if any fluid<br>Ran pre-test, tes | came in overnight, went dwn to btm,<br>sted good. Rel pkr & LD work string.                                                  |
| 7/2014                                      | Activity: NONAFE                                                  | De                                     | pth:                            | Daily Cost:                            | \$10,016                             | Accum Cost:                           | \$52,703                                                                                                                     |
| (8799) 0 ()<br>Eddie Lope                   | Depth in @ 0<br>ez                                                |                                        |                                 |                                        |                                      |                                       |                                                                                                                              |
| SN, 115 jts                                 | dual line & 1 jt 2 3/8                                            | " plastic coated f                     | bg. All tbg te                  | sted @ 7000#                           | . RD tbg tester.                     | ND BOP & fla                          | plastic coated pkr, 2 3/8" plastic coated<br>nged well up. Circ well w/100 bbls pkr<br>nuldn't test good Bled pressure dwn & |