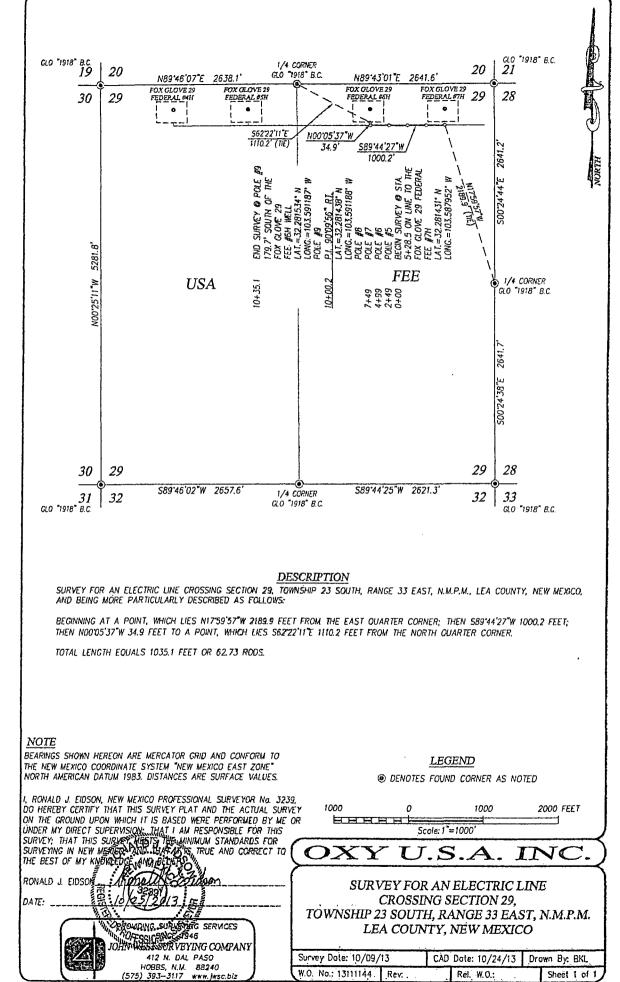

|                                  |               |                   |                 |      |                               |                       |            |                                    |                     |

DIRECTIONS BEGINNING IN JAL AT THE INTERSECTION OF N.M. STATE HWY. #18 AND N.M. STATE HWY. #128, GO WEST ON N.M. STATE HWY. #128 FOR 20.6 MILES, TURN RIGHT ON COUNTY ROAD #21 (DELAWARE BASIN ROAD) AND GO NORTH FOR 4.0 MILES, TURN LEFT ON XL ROAD AND GO WEST FOR 3.4 MILES, TURN RIGHT AND GO NORTH FOR 1.0 MILES, TURN LEFT AND GO WEST FOR 1.0 MILES, TURN RIGHT AND GO NORTH FOR 0.1 MILES, TURN LEFT ON PROPOSED ROAD AND GO WEST FOR 1863.1 FEET, TURN RIGHT AND GO NORTH FOR 75.0 FEET TO LOCATION.



Enerdeq Browser Date: Oct 29, 2013 Author: David Stewart







C Brion 2013 OXY USA INC 13111144





@Brion 2013 / OXY USA INC/13111143







@Brian 2013 OXY USA INC \13111153





@ Brion 2013 OXY USA INC \13111153