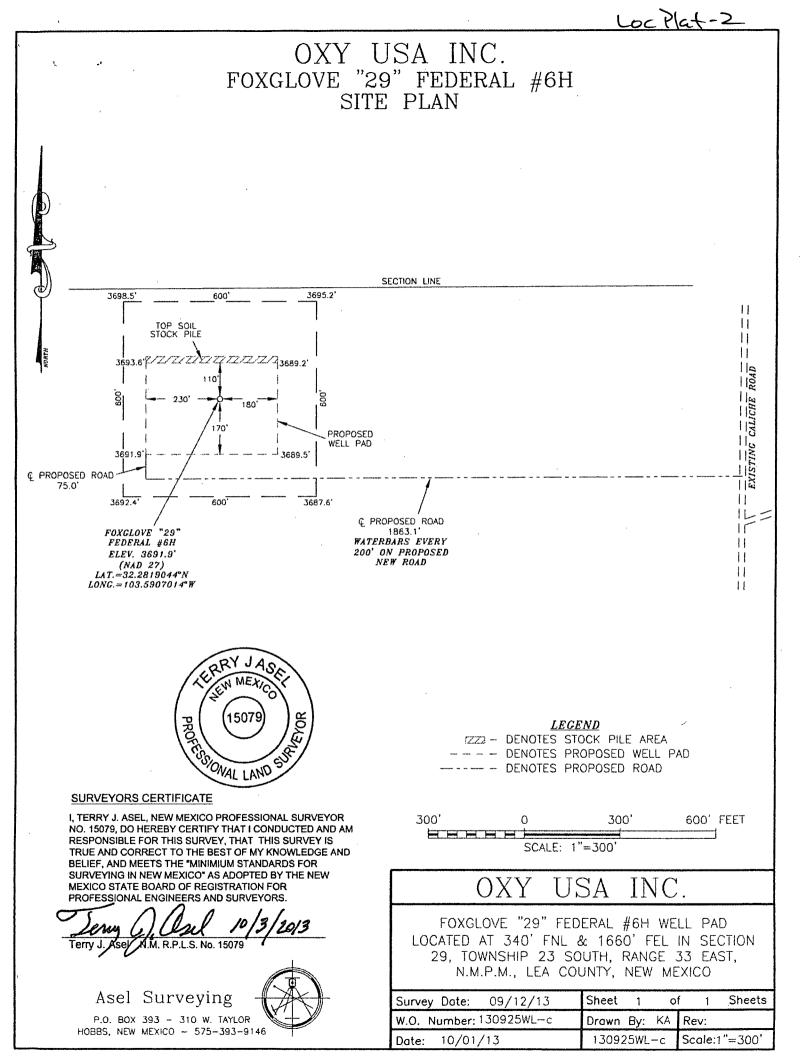

| Phone: (575) 393-C<br>District II<br>811 S. Fürst St., An<br>Phone: (575) 748-1<br>District III<br>1000 Rio Brazos R.<br>Phone: (505) 334-C<br>District IV<br>1220 S. St. Francis | 25 N. French Dr., Hobbs, NM 88240 Energy, Minerals & Natural Resources Department Revised August 1,   15. First SL, Arcesia, NM 88210 OCD Energy, Minerals & Natural Resources Department Submit one copy to appropriate (575) 748-9720   15. First SL, Arcesia, NM 88210 OIL CONSERVATION DIVISION Submit one copy to appropriate (575) 748-9720   1220 South St. Francis Dr. District (575) 334-6178 Fax: (505) 748-748 Fax: (505) 748-748 Fax: (505) 748-748 Fax: (505) 748-748 Fax: (505) 7 |      |              |             |                     |           |          |                      | <b>.</b> .       |               |                  |           |             |  |  |
|-----------------------------------------------------------------------------------------------------------------------------------------------------------------------------------|-------------------------------------------------------------------------------------------------------------------------------------------------------------------------------------------------------------------------------------------------------------------------------------------------------------------------------------------------------------------------------------------------------------------------------------------------------------------------------------------------------------------------------------------------------------------------------------------------------------------------------------------------------------------------------------------------------------------------------------------------------------------------------------------------------------------------------------------------------------------------------------------------------------------------------------------------------------------------------------------------------------------------------------------------------------------------------------------------------------------------------------------------------------------------------------------------------------------------------------------------------------------------------------------------------------------------------------------------------------------------------------------------------------------------------------------------------------------------------------------------------------------------------------------------------------------------------------------------------------------------------------------------------------------------------------------------------------------------------------------------------------------------------------------------------------------------------------------------------------------------|------|--------------|-------------|---------------------|-----------|----------|----------------------|------------------|---------------|------------------|-----------|-------------|--|--|
| WELL LOCATION AND ACREAGE DEDICATION PLAT                                                                                                                                         |                                                                                                                                                                                                                                                                                                                                                                                                                                                                                                                                                                                                                                                                                                                                                                                                                                                                                                                                                                                                                                                                                                                                                                                                                                                                                                                                                                                                                                                                                                                                                                                                                                                                                                                                                                                                                                                                         |      |              |             |                     |           |          |                      |                  |               |                  |           |             |  |  |
| API Number                                                                                                                                                                        |                                                                                                                                                                                                                                                                                                                                                                                                                                                                                                                                                                                                                                                                                                                                                                                                                                                                                                                                                                                                                                                                                                                                                                                                                                                                                                                                                                                                                                                                                                                                                                                                                                                                                                                                                                                                                                                                         |      |              | _           | Pool Code Pool Name |           |          |                      |                  | <b>—</b> .    | _                |           |             |  |  |
|                                                                                                                                                                                   | 30-025-4/850                                                                                                                                                                                                                                                                                                                                                                                                                                                                                                                                                                                                                                                                                                                                                                                                                                                                                                                                                                                                                                                                                                                                                                                                                                                                                                                                                                                                                                                                                                                                                                                                                                                                                                                                                                                                                                                            |      |              | 2           | 5990                |           |          | Triple X Bone Spring |                  |               |                  |           |             |  |  |
| 1                                                                                                                                                                                 | -                                                                                                                                                                                                                                                                                                                                                                                                                                                                                                                                                                                                                                                                                                                                                                                                                                                                                                                                                                                                                                                                                                                                                                                                                                                                                                                                                                                                                                                                                                                                                                                                                                                                                                                                                                                                                                                                       |      |              |             |                     |           | Property |                      | •                |               |                  |           | Well Number |  |  |
|                                                                                                                                                                                   | Property Code<br>304827<br>OGRID No.                                                                                                                                                                                                                                                                                                                                                                                                                                                                                                                                                                                                                                                                                                                                                                                                                                                                                                                                                                                                                                                                                                                                                                                                                                                                                                                                                                                                                                                                                                                                                                                                                                                                                                                                                                                                                                    |      |              |             | <i>F</i>            | OXGLOV    |          | <u>9" FEDE</u>       | ERAL             |               | 6Н               |           |             |  |  |
| OGRID No.                                                                                                                                                                         |                                                                                                                                                                                                                                                                                                                                                                                                                                                                                                                                                                                                                                                                                                                                                                                                                                                                                                                                                                                                                                                                                                                                                                                                                                                                                                                                                                                                                                                                                                                                                                                                                                                                                                                                                                                                                                                                         |      |              |             |                     | Operator  |          |                      |                  |               |                  | Elevation |             |  |  |
| 16696                                                                                                                                                                             |                                                                                                                                                                                                                                                                                                                                                                                                                                                                                                                                                                                                                                                                                                                                                                                                                                                                                                                                                                                                                                                                                                                                                                                                                                                                                                                                                                                                                                                                                                                                                                                                                                                                                                                                                                                                                                                                         |      | OXY USA INC. |             |                     |           |          |                      |                  | 3691.9'       |                  |           |             |  |  |
|                                                                                                                                                                                   |                                                                                                                                                                                                                                                                                                                                                                                                                                                                                                                                                                                                                                                                                                                                                                                                                                                                                                                                                                                                                                                                                                                                                                                                                                                                                                                                                                                                                                                                                                                                                                                                                                                                                                                                                                                                                                                                         |      |              |             | ,                   | Surfa     | ace Lo   | ocation              |                  |               |                  |           |             |  |  |
| UL or lot no.                                                                                                                                                                     | UL or lot no. Section Township                                                                                                                                                                                                                                                                                                                                                                                                                                                                                                                                                                                                                                                                                                                                                                                                                                                                                                                                                                                                                                                                                                                                                                                                                                                                                                                                                                                                                                                                                                                                                                                                                                                                                                                                                                                                                                          |      |              |             | Range               |           | Lot Idn  | Feet from the        | North/South line | Feet from the | East/West line   |           | County      |  |  |
| В                                                                                                                                                                                 | B 29 23 SOUTH                                                                                                                                                                                                                                                                                                                                                                                                                                                                                                                                                                                                                                                                                                                                                                                                                                                                                                                                                                                                                                                                                                                                                                                                                                                                                                                                                                                                                                                                                                                                                                                                                                                                                                                                                                                                                                                           |      | 3            | 33 EAST, N. | М. Р. М.            |           | 340'     | NORTH                | 1660'            | EAS           | 3T               | LEA       |             |  |  |
| L                                                                                                                                                                                 |                                                                                                                                                                                                                                                                                                                                                                                                                                                                                                                                                                                                                                                                                                                                                                                                                                                                                                                                                                                                                                                                                                                                                                                                                                                                                                                                                                                                                                                                                                                                                                                                                                                                                                                                                                                                                                                                         |      |              | ·····       | Bottom Hol          | e Locatio | on If I  | Different H          | From Surfac      | e             |                  |           |             |  |  |
| UL or lot no. Section T                                                                                                                                                           |                                                                                                                                                                                                                                                                                                                                                                                                                                                                                                                                                                                                                                                                                                                                                                                                                                                                                                                                                                                                                                                                                                                                                                                                                                                                                                                                                                                                                                                                                                                                                                                                                                                                                                                                                                                                                                                                         | Тс   | wnship       |             | Range               |           | Lot Idn  | Feet from the        | North/South line | Feet from the | East/West line C |           | County      |  |  |
| 0                                                                                                                                                                                 |                                                                                                                                                                                                                                                                                                                                                                                                                                                                                                                                                                                                                                                                                                                                                                                                                                                                                                                                                                                                                                                                                                                                                                                                                                                                                                                                                                                                                                                                                                                                                                                                                                                                                                                                                                                                                                                                         |      | SOUTH        | 3           | 33 EAST, N.M.P.M.   |           |          | 340'                 | SOUTH            | 1980'         | EAST             |           | LEA         |  |  |
| Dedicated                                                                                                                                                                         | Acres                                                                                                                                                                                                                                                                                                                                                                                                                                                                                                                                                                                                                                                                                                                                                                                                                                                                                                                                                                                                                                                                                                                                                                                                                                                                                                                                                                                                                                                                                                                                                                                                                                                                                                                                                                                                                                                                   | Join | t or Infill  | Cons        | solidation Code     | Order No. | 1        | L                    | L                |               |                  |           |             |  |  |
| 160 N                                                                                                                                                                             |                                                                                                                                                                                                                                                                                                                                                                                                                                                                                                                                                                                                                                                                                                                                                                                                                                                                                                                                                                                                                                                                                                                                                                                                                                                                                                                                                                                                                                                                                                                                                                                                                                                                                                                                                                                                                                                                         |      |              |             |                     |           |          |                      |                  |               |                  |           |             |  |  |

`

No allowable will be assigned to this completion until all interests have been consolidated or a non-standard unit has been approved by the division.

|                                                                                                                                 | <u>Counternanceshandh</u>              | OPERATOR CERTIFICATION                                                                                                                                                                                                                                                                                                                                       |
|---------------------------------------------------------------------------------------------------------------------------------|----------------------------------------|--------------------------------------------------------------------------------------------------------------------------------------------------------------------------------------------------------------------------------------------------------------------------------------------------------------------------------------------------------------|
| SURFACE LOCATION<br>NEW MEXICO EAST<br>NAD 1927<br>Y=467068.6<br>X=729507.6<br>LAT.: N 32.2819044'<br>LONG.: W 103.5907014'     | 9<br>1660'                             | I hereby certify that the information contained herein is true and<br>complete to the best of my knowledge and belief, and that this<br>organization either owns a working interest or unleased mineral                                                                                                                                                      |
|                                                                                                                                 |                                        | interest in the land including the proposed bottom hole location or                                                                                                                                                                                                                                                                                          |
| 1                                                                                                                               |                                        | has a right to drill this well at this location parsuant to a contract                                                                                                                                                                                                                                                                                       |
|                                                                                                                                 |                                        | with an owner of such a mineral or working interest, or to a                                                                                                                                                                                                                                                                                                 |
| <br>······ ·····                                                                                                                |                                        | voluniary pooling agreement or a compulsory pooling order                                                                                                                                                                                                                                                                                                    |
|                                                                                                                                 | 11111111111111111111111111111111111111 | hereinfore engred by the division.                                                                                                                                                                                                                                                                                                                           |
| <br>                                                                                                                            |                                        | Vervie Stewart Sp. Key. A20.<br>Printed Name<br>Lusid_Stewart Ory Com<br>E-muil Address                                                                                                                                                                                                                                                                      |
| <br> <br> <br>                                                                                                                  | ППП/{ППП//ПП///ПП///ПП///ПП/////////// | SURVEYOR CERTIFICATION<br>I hereby certify thereby well weaton shown on this<br>plat was plotted from field notes of exclude surveys<br>made by me or undervisy supervision, and that we<br>same is true and correct to the best of my veliet.<br>15079<br>SERTEMBER 12, 2013 W<br>Date of Survey<br>Signature and Sear of NAL LAN<br>Professional Surveyor. |
| BOTTOM HOLE LOCATION<br>NEW MEXICO EAST<br>NAD 1927<br>Y=462466.9<br>X=729220.6<br>LAT.: N 32.2692610'<br>LONG.: W 103.5917330' |                                        | Serry D. asl 10/8/2013<br>Certificate Juny of 15079<br>WOH 130925WL-c (KA)                                                                                                                                                                                                                                                                                   |
|                                                                                                                                 |                                        | MAY 19 2014                                                                                                                                                                                                                                                                                                                                                  |