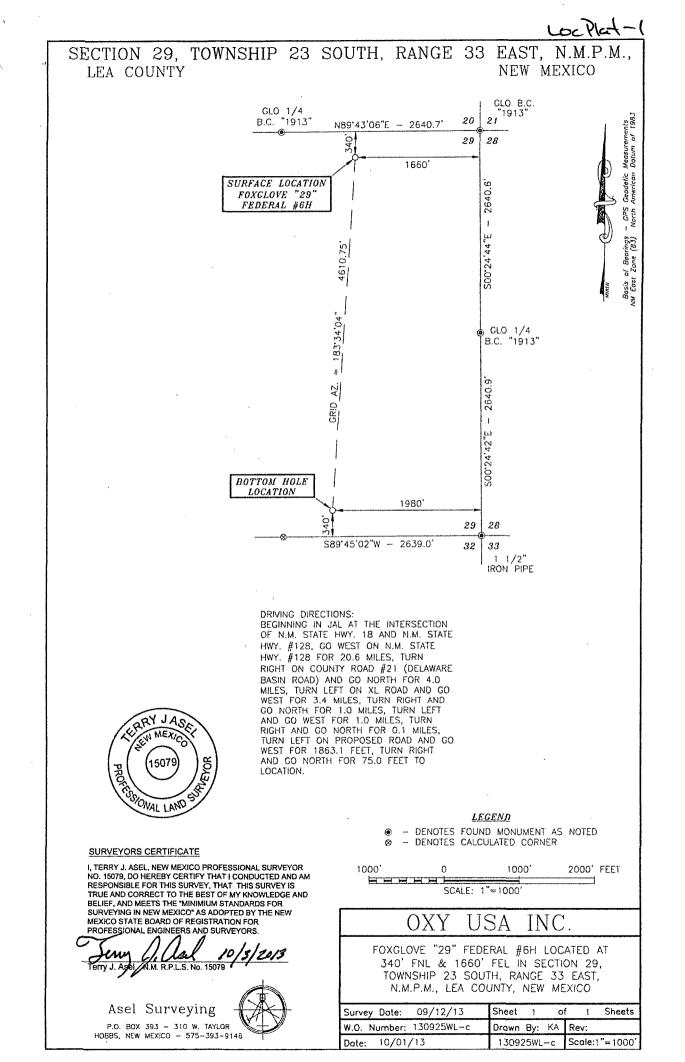

| Phone: (575) 393-C<br>District II<br>811 S. Fürst St., An<br>Phone: (575) 748-1<br>District III<br>1000 Rio Brazos R.<br>Phone: (505) 334-C<br>District IV<br>1220 S. St. Francis | 25 N. French Dr., Hobbs, NM 88240 Energy, Minerals & Natural Resources Department Revised August 1,   15. First SL, Arcesia, NM 88210 OCD Energy, Minerals & Natural Resources Department Submit one copy to appropriate (575) 748-9720   15. First SL, Arcesia, NM 88210 OIL CONSERVATION DIVISION Submit one copy to appropriate (575) 748-9720   1220 South St. Francis Dr. District (575) 334-6178 Fax: (505) 748-748 Fax: (505) 748-748 Fax: (505) 748-748 Fax: (505) 748-748 Fax: (505) 7 |      |              |             |                     |           |          |                      | <b>.</b> .       |               |                  |           |             |  |  |
|-----------------------------------------------------------------------------------------------------------------------------------------------------------------------------------|-------------------------------------------------------------------------------------------------------------------------------------------------------------------------------------------------------------------------------------------------------------------------------------------------------------------------------------------------------------------------------------------------------------------------------------------------------------------------------------------------------------------------------------------------------------------------------------------------------------------------------------------------------------------------------------------------------------------------------------------------------------------------------------------------------------------------------------------------------------------------------------------------------------------------------------------------------------------------------------------------------------------------------------------------------------------------------------------------------------------------------------------------------------------------------------------------------------------------------------------------------------------------------------------------------------------------------------------------------------------------------------------------------------------------------------------------------------------------------------------------------------------------------------------------------------------------------------------------------------------------------------------------------------------------------------------------------------------------------------------------------------------------------------------------------------------------------------------------------------------------|------|--------------|-------------|---------------------|-----------|----------|----------------------|------------------|---------------|------------------|-----------|-------------|--|--|
| WELL LOCATION AND ACREAGE DEDICATION PLAT                                                                                                                                         |                                                                                                                                                                                                                                                                                                                                                                                                                                                                                                                                                                                                                                                                                                                                                                                                                                                                                                                                                                                                                                                                                                                                                                                                                                                                                                                                                                                                                                                                                                                                                                                                                                                                                                                                                                                                                                                                         |      |              |             |                     |           |          |                      |                  |               |                  |           |             |  |  |
| API Number                                                                                                                                                                        |                                                                                                                                                                                                                                                                                                                                                                                                                                                                                                                                                                                                                                                                                                                                                                                                                                                                                                                                                                                                                                                                                                                                                                                                                                                                                                                                                                                                                                                                                                                                                                                                                                                                                                                                                                                                                                                                         |      |              | _           | Pool Code Pool Name |           |          |                      |                  | <b>—</b> .    | _                |           |             |  |  |
|                                                                                                                                                                                   | 30-025-4/850                                                                                                                                                                                                                                                                                                                                                                                                                                                                                                                                                                                                                                                                                                                                                                                                                                                                                                                                                                                                                                                                                                                                                                                                                                                                                                                                                                                                                                                                                                                                                                                                                                                                                                                                                                                                                                                            |      |              | 2           | 5990                |           |          | Triple X Bone Spring |                  |               |                  |           |             |  |  |
| 1                                                                                                                                                                                 | -                                                                                                                                                                                                                                                                                                                                                                                                                                                                                                                                                                                                                                                                                                                                                                                                                                                                                                                                                                                                                                                                                                                                                                                                                                                                                                                                                                                                                                                                                                                                                                                                                                                                                                                                                                                                                                                                       |      |              |             |                     |           | Property |                      | •                |               |                  |           | Well Number |  |  |
|                                                                                                                                                                                   | Property Code<br>304827<br>OGRID No.                                                                                                                                                                                                                                                                                                                                                                                                                                                                                                                                                                                                                                                                                                                                                                                                                                                                                                                                                                                                                                                                                                                                                                                                                                                                                                                                                                                                                                                                                                                                                                                                                                                                                                                                                                                                                                    |      |              |             | <i>F</i>            | OXGLOV    |          | <u>9" FEDE</u>       | ERAL             |               | 6Н               |           |             |  |  |
| OGRID No.                                                                                                                                                                         |                                                                                                                                                                                                                                                                                                                                                                                                                                                                                                                                                                                                                                                                                                                                                                                                                                                                                                                                                                                                                                                                                                                                                                                                                                                                                                                                                                                                                                                                                                                                                                                                                                                                                                                                                                                                                                                                         |      |              |             |                     | Operator  |          |                      |                  |               |                  | Elevation |             |  |  |
| 16696                                                                                                                                                                             |                                                                                                                                                                                                                                                                                                                                                                                                                                                                                                                                                                                                                                                                                                                                                                                                                                                                                                                                                                                                                                                                                                                                                                                                                                                                                                                                                                                                                                                                                                                                                                                                                                                                                                                                                                                                                                                                         |      | OXY USA INC. |             |                     |           |          |                      |                  | 3691.9'       |                  |           |             |  |  |
|                                                                                                                                                                                   |                                                                                                                                                                                                                                                                                                                                                                                                                                                                                                                                                                                                                                                                                                                                                                                                                                                                                                                                                                                                                                                                                                                                                                                                                                                                                                                                                                                                                                                                                                                                                                                                                                                                                                                                                                                                                                                                         |      |              |             | ,                   | Surfa     | ace Lo   | ocation              |                  |               |                  |           |             |  |  |
| UL or lot no.                                                                                                                                                                     | UL or lot no. Section Township                                                                                                                                                                                                                                                                                                                                                                                                                                                                                                                                                                                                                                                                                                                                                                                                                                                                                                                                                                                                                                                                                                                                                                                                                                                                                                                                                                                                                                                                                                                                                                                                                                                                                                                                                                                                                                          |      |              |             | Range               |           | Lot Idn  | Feet from the        | North/South line | Feet from the | East/West line   |           | County      |  |  |
| В                                                                                                                                                                                 | B 29 23 SOUTH                                                                                                                                                                                                                                                                                                                                                                                                                                                                                                                                                                                                                                                                                                                                                                                                                                                                                                                                                                                                                                                                                                                                                                                                                                                                                                                                                                                                                                                                                                                                                                                                                                                                                                                                                                                                                                                           |      | 3            | 33 EAST, N. | М. Р. М.            |           | 340'     | NORTH                | 1660'            | EAS           | 3T               | LEA       |             |  |  |
| L                                                                                                                                                                                 |                                                                                                                                                                                                                                                                                                                                                                                                                                                                                                                                                                                                                                                                                                                                                                                                                                                                                                                                                                                                                                                                                                                                                                                                                                                                                                                                                                                                                                                                                                                                                                                                                                                                                                                                                                                                                                                                         |      |              | ·····       | Bottom Hol          | e Locatio | on If I  | Different H          | From Surfac      | e             |                  |           |             |  |  |
| UL or lot no. Section T                                                                                                                                                           |                                                                                                                                                                                                                                                                                                                                                                                                                                                                                                                                                                                                                                                                                                                                                                                                                                                                                                                                                                                                                                                                                                                                                                                                                                                                                                                                                                                                                                                                                                                                                                                                                                                                                                                                                                                                                                                                         | Тс   | wnship       |             | Range               |           | Lot Idn  | Feet from the        | North/South line | Feet from the | East/West line C |           | County      |  |  |
| 0                                                                                                                                                                                 |                                                                                                                                                                                                                                                                                                                                                                                                                                                                                                                                                                                                                                                                                                                                                                                                                                                                                                                                                                                                                                                                                                                                                                                                                                                                                                                                                                                                                                                                                                                                                                                                                                                                                                                                                                                                                                                                         |      | SOUTH        | 3           | 33 EAST, N.M.P.M.   |           |          | 340'                 | SOUTH            | 1980'         | EAST             |           | LEA         |  |  |
| Dedicated                                                                                                                                                                         | Acres                                                                                                                                                                                                                                                                                                                                                                                                                                                                                                                                                                                                                                                                                                                                                                                                                                                                                                                                                                                                                                                                                                                                                                                                                                                                                                                                                                                                                                                                                                                                                                                                                                                                                                                                                                                                                                                                   | Join | t or Infill  | Cons        | solidation Code     | Order No. | 1        | L                    | L                |               |                  |           |             |  |  |
| 160 N                                                                                                                                                                             |                                                                                                                                                                                                                                                                                                                                                                                                                                                                                                                                                                                                                                                                                                                                                                                                                                                                                                                                                                                                                                                                                                                                                                                                                                                                                                                                                                                                                                                                                                                                                                                                                                                                                                                                                                                                                                                                         |      |              |             |                     |           |          |                      |                  |               |                  |           |             |  |  |

`

No allowable will be assigned to this completion until all interests have been consolidated or a non-standard unit has been approved by the division.

|                                                                                                                                 | <u>Counternanceshandh</u>              | OPERATOR CERTIFICATION                                                                                                                                                                                                                                                                                                                                       |
|---------------------------------------------------------------------------------------------------------------------------------|----------------------------------------|--------------------------------------------------------------------------------------------------------------------------------------------------------------------------------------------------------------------------------------------------------------------------------------------------------------------------------------------------------------|
| SURFACE LOCATION<br>NEW MEXICO EAST<br>NAD 1927<br>Y=467068.6<br>X=729507.6<br>LAT.: N 32.2819044'<br>LONG.: W 103.5907014'     | 9<br>1660'                             | I hereby certify that the information contained herein is true and<br>complete to the best of my knowledge and belief, and that this<br>organization either owns a working interest or unleased mineral                                                                                                                                                      |
|                                                                                                                                 |                                        | interest in the land including the proposed bottom hole location or                                                                                                                                                                                                                                                                                          |
| 1                                                                                                                               |                                        | has a right to drill this well at this location parsuant to a contract                                                                                                                                                                                                                                                                                       |
|                                                                                                                                 |                                        | with an owner of such a mineral or working interest, or to a                                                                                                                                                                                                                                                                                                 |
| <br>······ ·····                                                                                                                |                                        | voluniary pooling agreement or a compulsory pooling order                                                                                                                                                                                                                                                                                                    |
|                                                                                                                                 | 11111111111111111111111111111111111111 | hereinfore engred by the division.                                                                                                                                                                                                                                                                                                                           |
| <br>                                                                                                                            |                                        | Vervie Stewart Sp. Key. A20.<br>Printed Name<br>Lusid_Stewart Ory Com<br>E-muil Address                                                                                                                                                                                                                                                                      |
| <br> <br> <br>                                                                                                                  | ППП/{ППП//ПП///ПП///ПП///ПП/////////// | SURVEYOR CERTIFICATION<br>I hereby certify thereby well weaton shown on this<br>plat was plotted from field notes of exclude surveys<br>made by me or undervisy supervision, and that we<br>same is true and correct to the best of my veliet.<br>15079<br>SERTEMBER 12, 2013 W<br>Date of Survey<br>Signature and Sear of NAL LAN<br>Professional Surveyor. |
| BOTTOM HOLE LOCATION<br>NEW MEXICO EAST<br>NAD 1927<br>Y=462466.9<br>X=729220.6<br>LAT.: N 32.2692610'<br>LONG.: W 103.5917330' |                                        | Serry D. asl 10/8/2013<br>Certificate Juny of 15079<br>WOH 130925WL-c (KA)                                                                                                                                                                                                                                                                                   |
|                                                                                                                                 |                                        | MAY 19 2014                                                                                                                                                                                                                                                                                                                                                  |

DIRECTIONS BEGINNING IN JAL AT THE INTERSECTION OF N.M. STATE HWY. #18 AND N.M. STATE HWY. #128, GO WEST ON N.M. STATE HWY. #128 FOR 20.6 MILES, TURN RIGHT ON COUNTY ROAD #21 (DELAWARE BASIN ROAD) AND GO NORTH FOR 4.0 MILES, TURN LEFT ON XL ROAD AND GO WEST FOR 3.4 MILES, TURN RIGHT AND GO NORTH FOR 1.0 MILES, TURN LEFT AND GO WEST FOR 1.0 MILES, TURN RIGHT AND GO NORTH FOR 0.1 MILES, TURN LEFT ON PROPOSED ROAD AND GO WEST FOR 1863.1 FEET, TURN RIGHT AND GO NORTH FOR 75.0 FEET TO LOCATION.