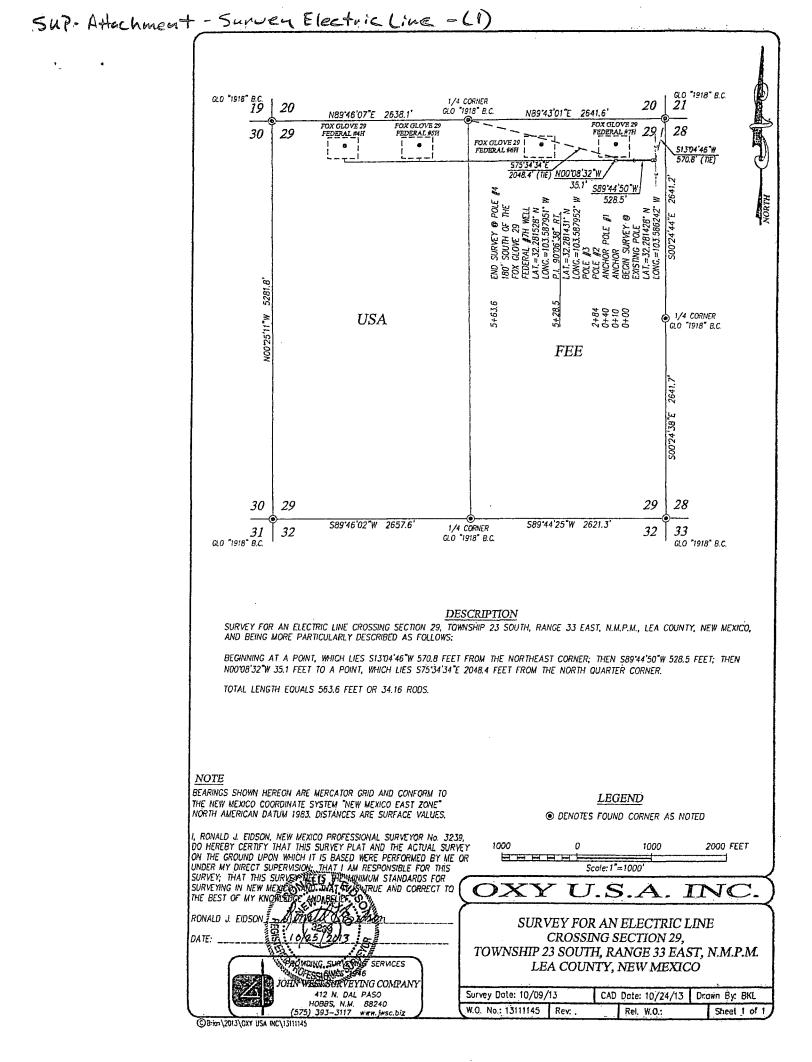

|                                  |               |                   |                 |      |                               |                       |            |                                    |                     |

DIRECTIONS BEGINNING IN JAL AT THE INTERSECTION OF N.M. STATE HWY. #18 AND N.M. STATE HWY. #128, GO WEST ON N.M. STATE HWY. #128 FOR 20.6 MILES, TURN RIGHT ON COUNTY ROAD #21 (DELAWARE BASIN ROAD) AND GO NORTH FOR 4.0 MILES, TURN LEFT ON XL ROAD AND GO WEST FOR 3.4 MILES, TURN RIGHT AND GO NORTH FOR 1.0 MILES, TURN LEFT AND GO WEST FOR 1.0 MILES, TURN RIGHT AND GO NORTH FOR 0.1 MILES, TURN LEFT ON PROPOSED ROAD AND GO WEST FOR 1863.1 FEET, TURN RIGHT AND GO NORTH FOR 75.0 FEET TO LOCATION.



Enerdeq Browser Date: Oct 29, 2013 Author: David Stewart







C Brion 2013 OXY USA INC 13111144





@Brion 2013 / OXY USA INC/13111143







@Brian 2013 OXY USA INC \13111153





@ Brion 2013 OXY USA INC \13111153