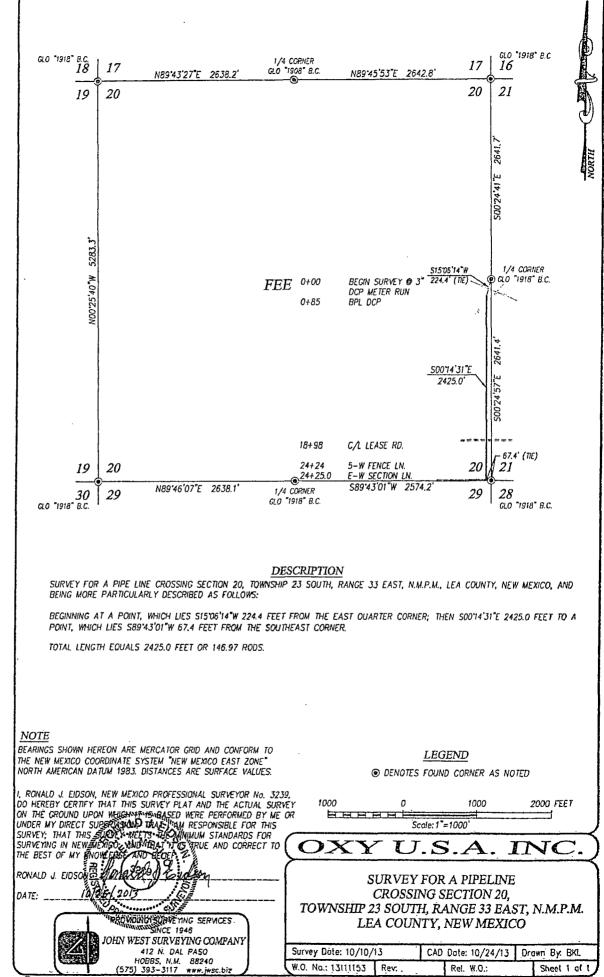

DIRECTIONS BEGINNING IN JAL AT THE INTERSECTION OF N.M. STATE HWY. #18 AND N.M. STATE HWY. #128, GO WEST ON N.M. STATE HWY. #128 FOR 20.6 MILES, TURN RIGHT ON COUNTY ROAD #21 (DELAWARE BASIN ROAD) AND GO NORTH FOR 4.0 MILES, TURN LEFT ON XL ROAD AND GO WEST FOR 3.4 MILES, TURN RIGHT AND GO NORTH FOR 1.0 MILES, TURN LEFT AND GO WEST FOR 1.0 MILES, TURN RIGHT AND GO NORTH FOR 0.1 MILES, TURN LEFT ON PROPOSED ROAD AND GO WEST FOR 1863.1 FEET, TURN RIGHT AND GO NORTH FOR 75.0 FEET TO LOCATION.