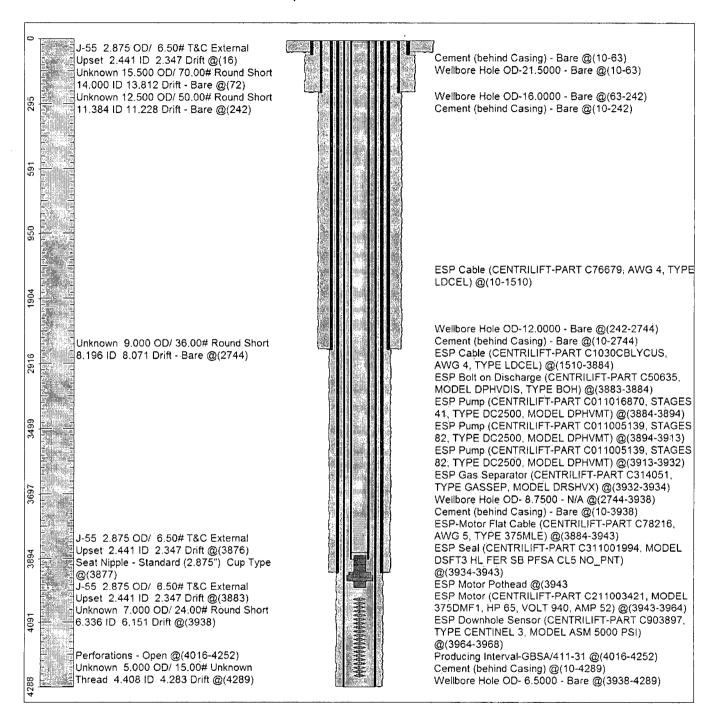

## State of New Mexico Energy, Minerals and Natural Resources Department

Form C-103 Revised 5-27-200

| FILE IN TRIPLICATE OIL CONSERVATION DIVISION                                                                                                                                                                                                                                                                                                                                                                                                                                                                                                                                                                                                                                                                                                                                                                                                                                                                                                                                                                                                                                                                                                                                                                                                                                                                                                                                                                                                                                                                                                                                                                                                                                                                                                                                                                                                                                                                                                                                                                                                                                                                                   |                                                                                                                                                                                                                                                                                                                                                                           |
|--------------------------------------------------------------------------------------------------------------------------------------------------------------------------------------------------------------------------------------------------------------------------------------------------------------------------------------------------------------------------------------------------------------------------------------------------------------------------------------------------------------------------------------------------------------------------------------------------------------------------------------------------------------------------------------------------------------------------------------------------------------------------------------------------------------------------------------------------------------------------------------------------------------------------------------------------------------------------------------------------------------------------------------------------------------------------------------------------------------------------------------------------------------------------------------------------------------------------------------------------------------------------------------------------------------------------------------------------------------------------------------------------------------------------------------------------------------------------------------------------------------------------------------------------------------------------------------------------------------------------------------------------------------------------------------------------------------------------------------------------------------------------------------------------------------------------------------------------------------------------------------------------------------------------------------------------------------------------------------------------------------------------------------------------------------------------------------------------------------------------------|---------------------------------------------------------------------------------------------------------------------------------------------------------------------------------------------------------------------------------------------------------------------------------------------------------------------------------------------------------------------------|
| FILE IN TRIPLICATE  DISTRICT I 1625 N. French Dr., Hobbs, NM 88240  MAY 1 9 2014  CONSERVATION DIVISION 1220 South St. Francis Dr. Santa Fe, NM 87505                                                                                                                                                                                                                                                                                                                                                                                                                                                                                                                                                                                                                                                                                                                                                                                                                                                                                                                                                                                                                                                                                                                                                                                                                                                                                                                                                                                                                                                                                                                                                                                                                                                                                                                                                                                                                                                                                                                                                                          | WELL API NO.<br>30-025-07490                                                                                                                                                                                                                                                                                                                                              |
| <u>DISTRICT II</u>                                                                                                                                                                                                                                                                                                                                                                                                                                                                                                                                                                                                                                                                                                                                                                                                                                                                                                                                                                                                                                                                                                                                                                                                                                                                                                                                                                                                                                                                                                                                                                                                                                                                                                                                                                                                                                                                                                                                                                                                                                                                                                             | 5. Indicate Type of Lease                                                                                                                                                                                                                                                                                                                                                 |
| 1301 W. Grand Ave, Artesia, NM 88210  RECEIVED                                                                                                                                                                                                                                                                                                                                                                                                                                                                                                                                                                                                                                                                                                                                                                                                                                                                                                                                                                                                                                                                                                                                                                                                                                                                                                                                                                                                                                                                                                                                                                                                                                                                                                                                                                                                                                                                                                                                                                                                                                                                                 | STATE FEE X                                                                                                                                                                                                                                                                                                                                                               |
| DISTRICT III  1000 Rio Brazos Rd, Aztec, NM 87410                                                                                                                                                                                                                                                                                                                                                                                                                                                                                                                                                                                                                                                                                                                                                                                                                                                                                                                                                                                                                                                                                                                                                                                                                                                                                                                                                                                                                                                                                                                                                                                                                                                                                                                                                                                                                                                                                                                                                                                                                                                                              | 6. State Oil & Gas Lease No.                                                                                                                                                                                                                                                                                                                                              |
| SUNDRY NOTICES AND REPORTS ON WELLS                                                                                                                                                                                                                                                                                                                                                                                                                                                                                                                                                                                                                                                                                                                                                                                                                                                                                                                                                                                                                                                                                                                                                                                                                                                                                                                                                                                                                                                                                                                                                                                                                                                                                                                                                                                                                                                                                                                                                                                                                                                                                            | 7. Lease Name or Unit Agreement Name                                                                                                                                                                                                                                                                                                                                      |
| (DO NOT USE THIS FORM FOR PROPOSALS TO DRILL OR TO DEEPEN OR PLUG BACK TO A DIFFERENT RESERVOIR. USE "APPLICATION FOR PERMIT" (Form C-101) for such proposals.)                                                                                                                                                                                                                                                                                                                                                                                                                                                                                                                                                                                                                                                                                                                                                                                                                                                                                                                                                                                                                                                                                                                                                                                                                                                                                                                                                                                                                                                                                                                                                                                                                                                                                                                                                                                                                                                                                                                                                                | North Hobbs (G/SA) Unit Section 31                                                                                                                                                                                                                                                                                                                                        |
| Type of Well:  Oil Well X Ga's Well Other                                                                                                                                                                                                                                                                                                                                                                                                                                                                                                                                                                                                                                                                                                                                                                                                                                                                                                                                                                                                                                                                                                                                                                                                                                                                                                                                                                                                                                                                                                                                                                                                                                                                                                                                                                                                                                                                                                                                                                                                                                                                                      | 8. Well No. 411                                                                                                                                                                                                                                                                                                                                                           |
| 2. Name of Operator Occidental Permian Ltd.                                                                                                                                                                                                                                                                                                                                                                                                                                                                                                                                                                                                                                                                                                                                                                                                                                                                                                                                                                                                                                                                                                                                                                                                                                                                                                                                                                                                                                                                                                                                                                                                                                                                                                                                                                                                                                                                                                                                                                                                                                                                                    | 9. OGRID No. 157984                                                                                                                                                                                                                                                                                                                                                       |
| 3. Address of Operator                                                                                                                                                                                                                                                                                                                                                                                                                                                                                                                                                                                                                                                                                                                                                                                                                                                                                                                                                                                                                                                                                                                                                                                                                                                                                                                                                                                                                                                                                                                                                                                                                                                                                                                                                                                                                                                                                                                                                                                                                                                                                                         | 10. Pool name or Wildcat Hobbs (G/SA)                                                                                                                                                                                                                                                                                                                                     |
| HCR I Box 90 Denver City, TX 79323  4. Well Location                                                                                                                                                                                                                                                                                                                                                                                                                                                                                                                                                                                                                                                                                                                                                                                                                                                                                                                                                                                                                                                                                                                                                                                                                                                                                                                                                                                                                                                                                                                                                                                                                                                                                                                                                                                                                                                                                                                                                                                                                                                                           | 1                                                                                                                                                                                                                                                                                                                                                                         |
| Unit Letter A : 330 Feet From The North Line and 330 Feet From The East Line                                                                                                                                                                                                                                                                                                                                                                                                                                                                                                                                                                                                                                                                                                                                                                                                                                                                                                                                                                                                                                                                                                                                                                                                                                                                                                                                                                                                                                                                                                                                                                                                                                                                                                                                                                                                                                                                                                                                                                                                                                                   |                                                                                                                                                                                                                                                                                                                                                                           |
| Section 31 Township 18-S Range 38-1                                                                                                                                                                                                                                                                                                                                                                                                                                                                                                                                                                                                                                                                                                                                                                                                                                                                                                                                                                                                                                                                                                                                                                                                                                                                                                                                                                                                                                                                                                                                                                                                                                                                                                                                                                                                                                                                                                                                                                                                                                                                                            | NMPM Lea County                                                                                                                                                                                                                                                                                                                                                           |
| 11. Elevation (Show whether DF, RKB, RT GR, etc.) 3645' GR                                                                                                                                                                                                                                                                                                                                                                                                                                                                                                                                                                                                                                                                                                                                                                                                                                                                                                                                                                                                                                                                                                                                                                                                                                                                                                                                                                                                                                                                                                                                                                                                                                                                                                                                                                                                                                                                                                                                                                                                                                                                     |                                                                                                                                                                                                                                                                                                                                                                           |
| Pit or Below-grade Tank Application or Closure                                                                                                                                                                                                                                                                                                                                                                                                                                                                                                                                                                                                                                                                                                                                                                                                                                                                                                                                                                                                                                                                                                                                                                                                                                                                                                                                                                                                                                                                                                                                                                                                                                                                                                                                                                                                                                                                                                                                                                                                                                                                                 |                                                                                                                                                                                                                                                                                                                                                                           |
| Pit Type Depth of Ground Water Distance from nearest fresh water well Distance from nearest surface water                                                                                                                                                                                                                                                                                                                                                                                                                                                                                                                                                                                                                                                                                                                                                                                                                                                                                                                                                                                                                                                                                                                                                                                                                                                                                                                                                                                                                                                                                                                                                                                                                                                                                                                                                                                                                                                                                                                                                                                                                      |                                                                                                                                                                                                                                                                                                                                                                           |
| Pit Liner Thickness mil Below-Grade Tank: Volume bbls; Construction Ma                                                                                                                                                                                                                                                                                                                                                                                                                                                                                                                                                                                                                                                                                                                                                                                                                                                                                                                                                                                                                                                                                                                                                                                                                                                                                                                                                                                                                                                                                                                                                                                                                                                                                                                                                                                                                                                                                                                                                                                                                                                         | terial                                                                                                                                                                                                                                                                                                                                                                    |
| 12. Check Appropriate Box to Indicate Nature of Notice, Report, or NOTICE OF INTENTION TO: SUB                                                                                                                                                                                                                                                                                                                                                                                                                                                                                                                                                                                                                                                                                                                                                                                                                                                                                                                                                                                                                                                                                                                                                                                                                                                                                                                                                                                                                                                                                                                                                                                                                                                                                                                                                                                                                                                                                                                                                                                                                                 | Other Data<br>SEQUENT REPORT OF:                                                                                                                                                                                                                                                                                                                                          |
| PERFORM REMEDIAL WORK PLUG AND ABANDON REMEDIAL WORK                                                                                                                                                                                                                                                                                                                                                                                                                                                                                                                                                                                                                                                                                                                                                                                                                                                                                                                                                                                                                                                                                                                                                                                                                                                                                                                                                                                                                                                                                                                                                                                                                                                                                                                                                                                                                                                                                                                                                                                                                                                                           | X ALTERING CASING                                                                                                                                                                                                                                                                                                                                                         |
| TEMPORARILY ABANDON CHANGE PLANS COMMENCE DRILLING OP                                                                                                                                                                                                                                                                                                                                                                                                                                                                                                                                                                                                                                                                                                                                                                                                                                                                                                                                                                                                                                                                                                                                                                                                                                                                                                                                                                                                                                                                                                                                                                                                                                                                                                                                                                                                                                                                                                                                                                                                                                                                          | NO DILIO A ADANDONIMENT                                                                                                                                                                                                                                                                                                                                                   |
|                                                                                                                                                                                                                                                                                                                                                                                                                                                                                                                                                                                                                                                                                                                                                                                                                                                                                                                                                                                                                                                                                                                                                                                                                                                                                                                                                                                                                                                                                                                                                                                                                                                                                                                                                                                                                                                                                                                                                                                                                                                                                                                                | NS. PLUG & ABANDONMENT                                                                                                                                                                                                                                                                                                                                                    |
| PULL OR ALTER CASING Multiple Completion CASING TEST AND CEMEN                                                                                                                                                                                                                                                                                                                                                                                                                                                                                                                                                                                                                                                                                                                                                                                                                                                                                                                                                                                                                                                                                                                                                                                                                                                                                                                                                                                                                                                                                                                                                                                                                                                                                                                                                                                                                                                                                                                                                                                                                                                                 |                                                                                                                                                                                                                                                                                                                                                                           |
|                                                                                                                                                                                                                                                                                                                                                                                                                                                                                                                                                                                                                                                                                                                                                                                                                                                                                                                                                                                                                                                                                                                                                                                                                                                                                                                                                                                                                                                                                                                                                                                                                                                                                                                                                                                                                                                                                                                                                                                                                                                                                                                                |                                                                                                                                                                                                                                                                                                                                                                           |
| PULL OR ALTER CASING Multiple Completion CASING TEST AND CEMENT OTHER:  13. Describe Proposed or Completed Operations (Clearly state all pertinent details, and give pertinent dates proposed work) SEE RULE 1103. For Multiple Completions: Attach wellbore diagram of proposed of the propos | IT JOB, including estimated date of starting any                                                                                                                                                                                                                                                                                                                          |
| PULL OR ALTER CASING Multiple Completion CASING TEST AND CEMENT OTHER:  13. Describe Proposed or Completed Operations (Clearly state all pertinent details, and give pertinent dates proposed work) SEE RULE 1103. For Multiple Completions: Attach wellbore diagram of proposed 1. RUPU & RU.  2. RU wire line and shoot drain holes. RD wire line.                                                                                                                                                                                                                                                                                                                                                                                                                                                                                                                                                                                                                                                                                                                                                                                                                                                                                                                                                                                                                                                                                                                                                                                                                                                                                                                                                                                                                                                                                                                                                                                                                                                                                                                                                                           | IT JOB, including estimated date of starting any                                                                                                                                                                                                                                                                                                                          |
| PULL OR ALTER CASING Multiple Completion CASING TEST AND CEMENT OTHER:  13. Describe Proposed or Completed Operations (Clearly state all pertinent details, and give pertinent dates proposed work) SEE RULE 1103. For Multiple Completions: Attach wellbore diagram of proposed I. RUPU & RU.                                                                                                                                                                                                                                                                                                                                                                                                                                                                                                                                                                                                                                                                                                                                                                                                                                                                                                                                                                                                                                                                                                                                                                                                                                                                                                                                                                                                                                                                                                                                                                                                                                                                                                                                                                                                                                 | IT JOB, including estimated date of starting any                                                                                                                                                                                                                                                                                                                          |
| PULL OR ALTER CASING Multiple Completion CASING TEST AND CEMENT OTHER:  13. Describe Proposed or Completed Operations (Clearly state all pertinent details, and give pertinent dates proposed work) SEE RULE 1103. For Multiple Completions: Attach wellbore diagram of proposed 1. RUPU & RU.  2. RU wire line and shoot drain holes. RD wire line.  3. ND well head/NU BOP  4. POOH and lay down ESP equipment. Hole was found in ESP.  5. R1H w/bit. Chemical treat hole w/500 gal of Xylene pill mixed w/100 gal of 6496 and 20 gal of the state of th | including estimated date of starting any completion or recompletion.                                                                                                                                                                                                                                                                                                      |
| PULL OR ALTER CASING Multiple Completion CASING TEST AND CEMENT OTHER:  13. Describe Proposed or Completed Operations (Clearly state all pertinent details, and give pertinent dates proposed work) SEE RULE 1103. For Multiple Completions: Attach wellbore diagram of proposed 1. RUPU & RU.  2. RU wire line and shoot drain holes. RD wire line.  3. ND well head/NU BOP  4. POOH and lay down ESP equipment. Hole was found in ESP.  5. R1H w/bit. Chemical treat hole w/500 gal of Xylene pill mixed w/100 gal of 6496 and 20 grant Continue in hole to 4288'. POOH w/bit.                                                                                                                                                                                                                                                                                                                                                                                                                                                                                                                                                                                                                                                                                                                                                                                                                                                                                                                                                                                                                                                                                                                                                                                                                                                                                                                                                                                                                                                                                                                                               | including estimated date of starting any completion or recompletion.  al of 6495 chemical. Flush w/25 bbl 10# brine.                                                                                                                                                                                                                                                      |
| PULL OR ALTER CASING Multiple Completion CASING TEST AND CEMENT OTHER:  13. Describe Proposed or Completed Operations (Clearly state all pertinent details, and give pertinent dates proposed work) SEE RULE 1103. For Multiple Completions: Attach wellbore diagram of proposed 1. RUPU & RU.  2. RU wire line and shoot drain holes. RD wire line.  3. ND well head/NU BOP  4. POOH and lay down ESP equipment. Hole was found in ESP.  5. R1H w/bit. Chemical treat hole w/500 gal of Xylene pill mixed w/100 gal of 6496 and 20 grant Continue in hole to 4288'. POOH w/bit.  6. R1H w/treating packer set @4006'. RU Warrior acid truck and pump 3000 gal of 15% PAI and pump scale squeeze w/100 gal of 6490 chemical mixed w/100 bbl fresh water. Flush w                                                                                                                                                                                                                                                                                                                                                                                                                                                                                                                                                                                                                                                                                                                                                                                                                                                                                                                                                                                                                                                                                                                                                                                                                                                                                                                                                               | including estimated date of starting any completion or recompletion.  al of 6495 chemical. Flush w/25 bbl 10# brine.  D acid in 2 stages. RD acid truck. RU pump truck                                                                                                                                                                                                    |
| PULL OR ALTER CASING                                                                                                                                                                                                                                                                                                                                                                                                                                                                                                                                                                                                                                                                                                                                                                                                                                                                                                                                                                                                                                                                                                                                                                                                                                                                                                                                                                                                                                                                                                                                                                                                                                                                                                                                                                                                                                                                                                                                                                                                                                                                                                           | including estimated date of starting any completion or recompletion.  al of 6495 chemical. Flush w/25 bbl 10# brine.  D acid in 2 stages. RD acid truck. RU pump truck                                                                                                                                                                                                    |
| PULL OR ALTER CASING                                                                                                                                                                                                                                                                                                                                                                                                                                                                                                                                                                                                                                                                                                                                                                                                                                                                                                                                                                                                                                                                                                                                                                                                                                                                                                                                                                                                                                                                                                                                                                                                                                                                                                                                                                                                                                                                                                                                                                                                                                                                                                           | including estimated date of starting any completion or recompletion.  al of 6495 chemical. Flush w/25 bbl 10# brine.  Dacid in 2 stages. RD acid truck. RU pump truck ith 100 bbl fresh water. RD pump truck. POOH                                                                                                                                                        |
| PULL OR ALTER CASING                                                                                                                                                                                                                                                                                                                                                                                                                                                                                                                                                                                                                                                                                                                                                                                                                                                                                                                                                                                                                                                                                                                                                                                                                                                                                                                                                                                                                                                                                                                                                                                                                                                                                                                                                                                                                                                                                                                                                                                                                                                                                                           | including estimated date of starting any completion or recompletion.  al of 6495 chemical. Flush w/25 bbl 10# brine.  acid in 2 stages. RD acid truck. RU pump truck ith 100 bbl fresh water. RD pump truck. POOH                                                                                                                                                         |
| PULL OR ALTER CASING                                                                                                                                                                                                                                                                                                                                                                                                                                                                                                                                                                                                                                                                                                                                                                                                                                                                                                                                                                                                                                                                                                                                                                                                                                                                                                                                                                                                                                                                                                                                                                                                                                                                                                                                                                                                                                                                                                                                                                                                                                                                                                           | including estimated date of starting any completion or recompletion.  al of 6495 chemical. Flush w/25 bbl 10# brine.  acid in 2 stages. RD acid truck. RU pump truck ith 100 bbl fresh water. RD pump truck. POOH  04/17/2014 RDPU 04/25/2014  that any pit or below-grade tank has been/will be                                                                          |
| PULL OR ALTER CASING  Multiple Completion  CASING TEST AND CEMENT OTHER:  13. Describe Proposed or Completed Operations (Clearly state all pertinent details, and give pertinent dates proposed work) SEE RULE 1103. For Multiple Completions: Attach wellbore diagram of proposed 1. RUPU & RU.  2. RU wire line and shoot drain holes. RD wire line.  3. ND well head/NU BOP  4. POOH and lay down ESP equipment. Hole was found in ESP.  5. RIH w/bit. Chemical treat hole w/500 gal of Xylene pill mixed w/100 gal of 6496 and 20 g Continue in hole to 4288'. POOH w/bit.  6. R1H w/treating packer set @4006'. RU Warrior acid truck and pump 3000 gal of 15% PAI and pump scale squeeze w/100 gal of 6490 chemical mixed w/100 bbl fresh water. Flush w w/treating packer.  7. R1H w/ESP equipment on 119 jts of 2-7/8" tubing. Intake set @3934'.  8. ND BOP/NU well head.  9. RDPU & RU. Clean location and return well to production. RUPU I hereby certify that the information above is true and complete to the best of my knowledge and belief. I further certify constructed or closed according to NMOCD guidelines , a general permit or an (attached) alternative                                                                                                                                                                                                                                                                                                                                                                                                                                                                                                                                                                                                                                                                                                                                                                                                                                                                                                                                            | including estimated date of starting any completion or recompletion.  al of 6495 chemical. Flush w/25 bbl 10# brine.  acid in 2 stages. RD acid truck. RU pump truck ith 100 bbl fresh water. RD pump truck. POOH  04/17/2014 RDPU 04/25/2014  that any pit or below-grade tank has been/will be                                                                          |
| PULL OR ALTER CASING                                                                                                                                                                                                                                                                                                                                                                                                                                                                                                                                                                                                                                                                                                                                                                                                                                                                                                                                                                                                                                                                                                                                                                                                                                                                                                                                                                                                                                                                                                                                                                                                                                                                                                                                                                                                                                                                                                                                                                                                                                                                                                           | including estimated date of starting any completion or recompletion.  al of 6495 chemical. Flush w/25 bbl 10# brine.  acid in 2 stages. RD acid truck. RU pump truck ith 100 bbl fresh water. RD pump truck. POOH  04/17/2014 RDPU 04/25/2014  that any pit or below-grade tank has been/will be                                                                          |
| PULL OR ALTER CASING  Multiple Completion  OTHER:  13. Describe Proposed or Completed Operations (Clearly state all pertinent details, and give pertinent dates proposed work) SEE RULE 1103. For Multiple Completions: Attach wellbore diagram of proposed 1. RUPU & RU.  2. RU wire line and shoot drain holes. RD wire line.  3. ND well head/NU BOP  4. POOH and lay down ESP equipment. Hole was found in ESP.  5. R1H w/bit. Chemical treat hole w/500 gal of Xylene pill mixed w/100 gal of 6496 and 20 g Continue in hole to 4288'. POOH w/bit.  6. R1H w/treating packer set @4006'. RU Warrior acid truck and pump 3000 gal of 15% PAI and pump scale squeeze w/100 gal of 6490 chemical mixed w/100 bbl fresh water. Flush w w/treating packer.  7. R1H w/ESP equipment on 119 jts of 2-7/8" tubing. Intake set @3934'.  8. ND BOP/NU well head.  9. RDPU & RU. Clean location and return well to production. RUPU constructed or closed according to NMOCD guidelines , a general permit or an (attached) alternative plan                                                                                                                                                                                                                                                                                                                                                                                                                                                                                                                                                                                                                                                                                                                                                                                                                                                                                                                                                                                                                                                                                         | including estimated date of starting any completion or recompletion.  al of 6495 chemical. Flush w/25 bbl 10# brine.  acid in 2 stages. RD acid truck. RU pump truck ith 100 bbl fresh water. RD pump truck. POOH  04/17/2014 RDPU 04/25/2014  that any pit or below-grade tank has been/will be                                                                          |
| PULL OR ALTER CASING                                                                                                                                                                                                                                                                                                                                                                                                                                                                                                                                                                                                                                                                                                                                                                                                                                                                                                                                                                                                                                                                                                                                                                                                                                                                                                                                                                                                                                                                                                                                                                                                                                                                                                                                                                                                                                                                                                                                                                                                                                                                                                           | including estimated date of starting any completion or recompletion.  al of 6495 chemical. Flush w/25 bbl 10# brine.  Dacid in 2 stages. RD acid truck. RU pump truck ith 100 bbl fresh water. RD pump truck. POOH  04/17/2014 RDPU 04/25/2014  that any pit or below-grade tank has been/will be  COCD-approved  Associate  DATE 05/16/2014                              |
| PULL OR ALTER CASING                                                                                                                                                                                                                                                                                                                                                                                                                                                                                                                                                                                                                                                                                                                                                                                                                                                                                                                                                                                                                                                                                                                                                                                                                                                                                                                                                                                                                                                                                                                                                                                                                                                                                                                                                                                                                                                                                                                                                                                                                                                                                                           | including estimated date of starting any completion or recompletion.  al of 6495 chemical. Flush w/25 bbl 10# brine.  Dacid in 2 stages. RD acid truck. RU pump truck ith 100 bbl fresh water. RD pump truck. POOH  04/17/2014 RDPU 04/25/2014  that any pit or below-grade tank has been/will be  COCD-approved  Associate  DATE 05/16/2014                              |
| PULL OR ALTER CASING                                                                                                                                                                                                                                                                                                                                                                                                                                                                                                                                                                                                                                                                                                                                                                                                                                                                                                                                                                                                                                                                                                                                                                                                                                                                                                                                                                                                                                                                                                                                                                                                                                                                                                                                                                                                                                                                                                                                                                                                                                                                                                           | including estimated date of starting any completion or recompletion.  al of 6495 chemical. Flush w/25 bbl 10# brine.  Dacid in 2 stages. RD acid truck. RU pump truck ith 100 bbl fresh water. RD pump truck. POOH  04/17/2014 RDPU 04/25/2014  that any pit or below-grade tank has been/will be  COCD-approved  Associate  DATE  05/16/2014  TELEPHONE NO. 806-592-6280 |