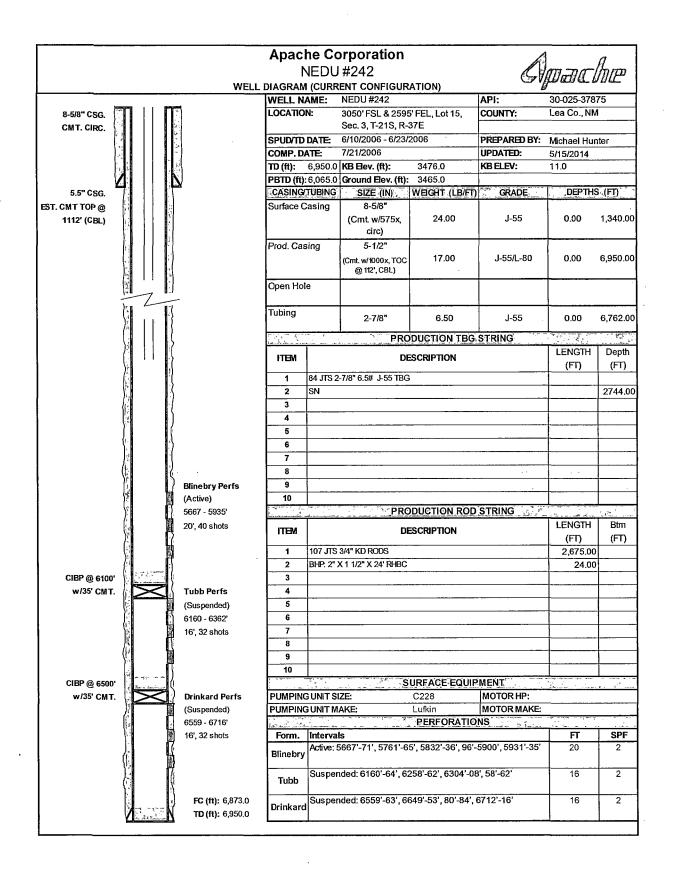

|                                                                                                                                                                                                                                                                                                     | HOBE                                                                                                                                                                 |                                      |               |                                                              |                                                | SOCD                                         |  |  |
|-----------------------------------------------------------------------------------------------------------------------------------------------------------------------------------------------------------------------------------------------------------------------------------------------------|----------------------------------------------------------------------------------------------------------------------------------------------------------------------|--------------------------------------|---------------|--------------------------------------------------------------|------------------------------------------------|----------------------------------------------|--|--|
| Form 3160-5                                                                                                                                                                                                                                                                                         | UNITED STATES<br>PARTMENT OF THE INTERIOR                                                                                                                            |                                      |               |                                                              | FORM APPROVED                                  |                                              |  |  |
|                                                                                                                                                                                                                                                                                                     |                                                                                                                                                                      |                                      | AM            | e 1 ya                                                       | 2014 Expires: July 31, 2010                    |                                              |  |  |
| BUREAU OF LAND MANAGEMENT                                                                                                                                                                                                                                                                           |                                                                                                                                                                      |                                      |               |                                                              | NM-2512                                        |                                              |  |  |
| SUNDRY NOTICES AND REPORTS ON WELLS<br>Do not use this form for proposals to drill or to re-enter an RECE                                                                                                                                                                                           |                                                                                                                                                                      |                                      |               |                                                              | WEDndian, Allottee or Tribe Name               |                                              |  |  |
|                                                                                                                                                                                                                                                                                                     | Orm for proposals to dril<br>Use Form 3160-3 (APD) f                                                                                                                 |                                      | niçi an       | 0.000                                                        |                                                |                                              |  |  |
| SUBMIT IN TRIPLICATE - Other instructions on page 2.                                                                                                                                                                                                                                                |                                                                                                                                                                      |                                      |               | 7. If Unit of CA/Agreement, Name and/or No.                  |                                                |                                              |  |  |
| 1. Type of Well                                                                                                                                                                                                                                                                                     |                                                                                                                                                                      |                                      |               |                                                              | NEDU /                                         |                                              |  |  |
| Oil Well Gas Well Other                                                                                                                                                                                                                                                                             |                                                                                                                                                                      |                                      |               | 8. Well Name and No./<br>Northeast Drinkard Unit (NEDU) #242 |                                                |                                              |  |  |
| 2. Name of Operator<br>Apache Corporation                                                                                                                                                                                                                                                           |                                                                                                                                                                      |                                      |               | 9. API Well No.<br>30-025-37875                              |                                                |                                              |  |  |
| 3a. Address     3b. Phone No. (include area code)       303 Veterans Airpark Lane, Suite 3000     3b.                                                                                                                                                                                               |                                                                                                                                                                      |                                      |               |                                                              | 10. Field and Pool or Exploratory Area         |                                              |  |  |
| Midland, TX 79705 / 432/818-1062                                                                                                                                                                                                                                                                    |                                                                                                                                                                      |                                      |               |                                                              | Eunice; Bli-Tu-Dr, North (22900)               |                                              |  |  |
| 4. Location of Well (Footage, Sec., T., R., M., or Survey Description)<br>3050' FSL & 2595' FEL Sec 3 T21S R37E Unit 15                                                                                                                                                                             |                                                                                                                                                                      |                                      |               |                                                              | 11. Country or Parish, State<br>Lea County, NM |                                              |  |  |
| 12. CHECK THE APPROPRIATE BOX(ES) TO INDICATE NATURE OF NOTICE, REPORT OR OTHER DATA                                                                                                                                                                                                                |                                                                                                                                                                      |                                      |               |                                                              |                                                |                                              |  |  |
|                                                                                                                                                                                                                                                                                                     |                                                                                                                                                                      |                                      |               |                                                              |                                                |                                              |  |  |
| TYPE OF SUBMISSION TYPE OF AC                                                                                                                                                                                                                                                                       |                                                                                                                                                                      |                                      |               |                                                              |                                                |                                              |  |  |
| ✓ Notice of Intent                                                                                                                                                                                                                                                                                  | Acidize                                                                                                                                                              | Deepen<br>Fracture Tre               | at [          |                                                              | uction (Start/Resume)<br>amation               | Water Shut-Off Well Integrity                |  |  |
| Subsequent Report                                                                                                                                                                                                                                                                                   | Casing Repair                                                                                                                                                        | New Constru                          | uction        | _                                                            | mplete                                         | Other                                        |  |  |
|                                                                                                                                                                                                                                                                                                     | Change Plans                                                                                                                                                         | Plug and Ab                          | andon         |                                                              | porarily Abandon                               |                                              |  |  |
| Final Abandonment Notice<br>13. Describe Proposed or Completed O                                                                                                                                                                                                                                    | Convert to Injection                                                                                                                                                 | Plug Back                            |               |                                                              | er Disposal                                    |                                              |  |  |
| determined that the site is ready fo<br>Apache would like to TA this well, p<br>1. MIRU SR. POOH w/ rods and pu<br>2. PU & RIH w/ bit and casing scrap<br>3. MIRU WL, RIH w/CIPB to +/- 560<br>tag TOC, POOH & RD WL<br>4. RIH w/ 2-7/8" work string, circula<br>5. Perform chart recorded MIT test | er the following:<br>mp. Install BOP. POOH w/ 2-7/8"<br>ber on 2-7/8" work string to +/-560<br>10', set CIBP & POOH. RIH w/ du<br>te well and P/T csg to 500 psi. Ci | tubing<br>00', POOH<br>mp bailer and | l dump bail 3 | 35' of cm                                                    | t. on top of CIBP, PO                          |                                              |  |  |
| OCD Conditions of Approval == ==                                                                                                                                                                                                                                                                    |                                                                                                                                                                      |                                      |               |                                                              |                                                |                                              |  |  |
| Approval for <u>RECORD ONLY</u> .                                                                                                                                                                                                                                                                   |                                                                                                                                                                      |                                      |               |                                                              |                                                |                                              |  |  |
| All BLM forms requires the BLM approval.                                                                                                                                                                                                                                                            |                                                                                                                                                                      |                                      |               |                                                              |                                                |                                              |  |  |
|                                                                                                                                                                                                                                                                                                     |                                                                                                                                                                      |                                      | ,<br>1        |                                                              |                                                |                                              |  |  |
| 14. I hereby certify that the foregoing is                                                                                                                                                                                                                                                          | true and correct. Name (Printed/Typed                                                                                                                                | 0                                    |               |                                                              | -                                              |                                              |  |  |
| Reesa Fisher                                                                                                                                                                                                                                                                                        |                                                                                                                                                                      | Title                                | Sr Staff Re   | gulatory                                                     | Analyst                                        |                                              |  |  |
| 1                                                                                                                                                                                                                                                                                                   | · /                                                                                                                                                                  |                                      |               |                                                              |                                                |                                              |  |  |
| Signature Plesa H                                                                                                                                                                                                                                                                                   | sher                                                                                                                                                                 | Date                                 | 05/15/2014    | 1                                                            |                                                |                                              |  |  |
|                                                                                                                                                                                                                                                                                                     | THIS SPACE FOR                                                                                                                                                       | FEDERAL                              | OR STA        | TE OF                                                        | FICE USE                                       |                                              |  |  |
| Approved by                                                                                                                                                                                                                                                                                         |                                                                                                                                                                      |                                      |               |                                                              |                                                | · · · · · · · · · · · · · · · · · · ·        |  |  |
| Title     Date       Conditions of approval, if any, are attached. Approval of this notice does not warrant or certify<br>that the applicant holds legal or equitable title to those rights in the subject lease which would<br>entitle the applicant to conduct operations thereon.     Office     |                                                                                                                                                                      |                                      |               |                                                              |                                                | Date                                         |  |  |
| Title 18 U.S.C. Section 1001 and Title 43                                                                                                                                                                                                                                                           |                                                                                                                                                                      |                                      | nowingly and  | willfully                                                    | to make to any department                      | nt or agency of the United States any false, |  |  |
| fictitious or fraudulent statements or representations as to any matter within its jurisdiction.                                                                                                                                                                                                    |                                                                                                                                                                      |                                      |               |                                                              |                                                |                                              |  |  |
| (Instructions on page 2)<br>MUSB/OCD 5/19/2014<br>MAY 19 2014                                                                                                                                                                                                                                       |                                                                                                                                                                      |                                      |               |                                                              |                                                |                                              |  |  |