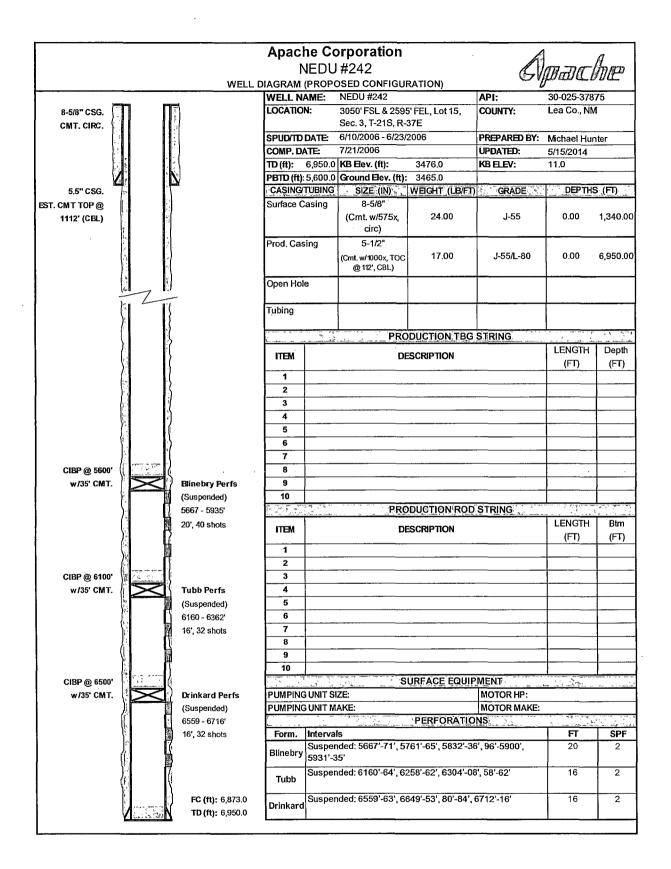

|                                                                                                                                                                                                                                                                                                     | HOBE                                                                                                                                                                 |                                      |               |                                                              |                                                | SOCD                                         |  |  |
|-----------------------------------------------------------------------------------------------------------------------------------------------------------------------------------------------------------------------------------------------------------------------------------------------------|----------------------------------------------------------------------------------------------------------------------------------------------------------------------|--------------------------------------|---------------|--------------------------------------------------------------|------------------------------------------------|----------------------------------------------|--|--|
| Form 3160-5                                                                                                                                                                                                                                                                                         | UNITED STATES<br>PARTMENT OF THE INTERIOR                                                                                                                            |                                      |               |                                                              | FORM APPROVED                                  |                                              |  |  |
|                                                                                                                                                                                                                                                                                                     |                                                                                                                                                                      |                                      | AM            | e 1 ya                                                       | 2014 Expires: July 31, 2010                    |                                              |  |  |
| BUREAU OF LAND MANAGEMENT                                                                                                                                                                                                                                                                           |                                                                                                                                                                      |                                      |               |                                                              | NM-2512                                        |                                              |  |  |
| SUNDRY NOTICES AND REPORTS ON WELLS<br>Do not use this form for proposals to drill or to re-enter an RECE                                                                                                                                                                                           |                                                                                                                                                                      |                                      |               |                                                              | WEDndian, Allottee or Tribe Name               |                                              |  |  |
|                                                                                                                                                                                                                                                                                                     | Orm for proposals to dril<br>Use Form 3160-3 (APD) f                                                                                                                 |                                      | niçi an       | 0.000                                                        |                                                |                                              |  |  |
| SUBMIT IN TRIPLICATE - Other instructions on page 2.                                                                                                                                                                                                                                                |                                                                                                                                                                      |                                      |               | 7. If Unit of CA/Agreement, Name and/or No.                  |                                                |                                              |  |  |
| 1. Type of Well                                                                                                                                                                                                                                                                                     |                                                                                                                                                                      |                                      |               |                                                              | NEDU /                                         |                                              |  |  |
| Oil Well Gas Well Other                                                                                                                                                                                                                                                                             |                                                                                                                                                                      |                                      |               | 8. Well Name and No./<br>Northeast Drinkard Unit (NEDU) #242 |                                                |                                              |  |  |
| 2. Name of Operator<br>Apache Corporation                                                                                                                                                                                                                                                           |                                                                                                                                                                      |                                      |               | 9. API Well No.<br>30-025-37875                              |                                                |                                              |  |  |
| 3a. Address     3b. Phone No. (include area code)       303 Veterans Airpark Lane, Suite 3000     3b.                                                                                                                                                                                               |                                                                                                                                                                      |                                      |               |                                                              | 10. Field and Pool or Exploratory Area         |                                              |  |  |
| Midland, TX 79705 / 432/818-1062                                                                                                                                                                                                                                                                    |                                                                                                                                                                      |                                      |               |                                                              | Eunice; Bli-Tu-Dr, North (22900)               |                                              |  |  |
| 4. Location of Well (Footage, Sec., T., R., M., or Survey Description)<br>3050' FSL & 2595' FEL Sec 3 T21S R37E Unit 15                                                                                                                                                                             |                                                                                                                                                                      |                                      |               |                                                              | 11. Country or Parish, State<br>Lea County, NM |                                              |  |  |
| 12. CHECK THE APPROPRIATE BOX(ES) TO INDICATE NATURE OF NOTICE, REPORT OR OTHER DATA                                                                                                                                                                                                                |                                                                                                                                                                      |                                      |               |                                                              |                                                |                                              |  |  |
|                                                                                                                                                                                                                                                                                                     |                                                                                                                                                                      |                                      |               |                                                              |                                                |                                              |  |  |
| TYPE OF SUBMISSION TYPE OF AC                                                                                                                                                                                                                                                                       |                                                                                                                                                                      |                                      |               |                                                              |                                                |                                              |  |  |
| ✓ Notice of Intent                                                                                                                                                                                                                                                                                  | Acidize                                                                                                                                                              | Deepen<br>Fracture Tre               | at [          |                                                              | uction (Start/Resume)<br>amation               | Water Shut-Off Well Integrity                |  |  |
| Subsequent Report                                                                                                                                                                                                                                                                                   | Casing Repair                                                                                                                                                        | New Constru                          | uction        | _                                                            | mplete                                         | Other                                        |  |  |
|                                                                                                                                                                                                                                                                                                     | Change Plans                                                                                                                                                         | Plug and Ab                          | andon         |                                                              | porarily Abandon                               |                                              |  |  |
| Final Abandonment Notice<br>13. Describe Proposed or Completed O                                                                                                                                                                                                                                    | Convert to Injection                                                                                                                                                 | Plug Back                            |               |                                                              | er Disposal                                    |                                              |  |  |
| determined that the site is ready fo<br>Apache would like to TA this well, p<br>1. MIRU SR. POOH w/ rods and pu<br>2. PU & RIH w/ bit and casing scrap<br>3. MIRU WL, RIH w/CIPB to +/- 560<br>tag TOC, POOH & RD WL<br>4. RIH w/ 2-7/8" work string, circula<br>5. Perform chart recorded MIT test | er the following:<br>mp. Install BOP. POOH w/ 2-7/8"<br>ber on 2-7/8" work string to +/-560<br>10', set CIBP & POOH. RIH w/ du<br>te well and P/T csg to 500 psi. Ci | tubing<br>00', POOH<br>mp bailer and | l dump bail 3 | 35' of cm                                                    | t. on top of CIBP, PO                          |                                              |  |  |
| OCD Conditions of Approval == ==                                                                                                                                                                                                                                                                    |                                                                                                                                                                      |                                      |               |                                                              |                                                |                                              |  |  |
| Approval for <u>RECORD ONLY</u> .                                                                                                                                                                                                                                                                   |                                                                                                                                                                      |                                      |               |                                                              |                                                |                                              |  |  |
| All BLM forms requires the BLM approval.                                                                                                                                                                                                                                                            |                                                                                                                                                                      |                                      |               |                                                              |                                                |                                              |  |  |
|                                                                                                                                                                                                                                                                                                     |                                                                                                                                                                      |                                      | ,<br>1        |                                                              |                                                |                                              |  |  |
| 14. I hereby certify that the foregoing is                                                                                                                                                                                                                                                          | true and correct. Name (Printed/Typed                                                                                                                                | 0                                    |               |                                                              | -                                              |                                              |  |  |
| Reesa Fisher                                                                                                                                                                                                                                                                                        |                                                                                                                                                                      | Title                                | Sr Staff Re   | gulatory                                                     | Analyst                                        |                                              |  |  |
| 1                                                                                                                                                                                                                                                                                                   | · /                                                                                                                                                                  |                                      |               |                                                              |                                                |                                              |  |  |
| Signature Plesa H                                                                                                                                                                                                                                                                                   | sher                                                                                                                                                                 | Date                                 | 05/15/2014    | 1                                                            |                                                |                                              |  |  |
|                                                                                                                                                                                                                                                                                                     | THIS SPACE FOR                                                                                                                                                       | FEDERAL                              | OR STA        | TE OF                                                        | FICE USE                                       |                                              |  |  |
| Approved by                                                                                                                                                                                                                                                                                         |                                                                                                                                                                      |                                      |               |                                                              |                                                | · · · · · · · · · · · · · · · · · · ·        |  |  |
| Title     Date       Conditions of approval, if any, are attached. Approval of this notice does not warrant or certify<br>that the applicant holds legal or equitable title to those rights in the subject lease which would<br>entitle the applicant to conduct operations thereon.     Office     |                                                                                                                                                                      |                                      |               |                                                              |                                                | Date                                         |  |  |
| Title 18 U.S.C. Section 1001 and Title 43                                                                                                                                                                                                                                                           |                                                                                                                                                                      |                                      | nowingly and  | willfully                                                    | to make to any department                      | nt or agency of the United States any false, |  |  |
| fictitious or fraudulent statements or representations as to any matter within its jurisdiction.                                                                                                                                                                                                    |                                                                                                                                                                      |                                      |               |                                                              |                                                |                                              |  |  |
| (Instructions on page 2)<br>MUSB/OCD 5/19/2014<br>MAY 19 2014                                                                                                                                                                                                                                       |                                                                                                                                                                      |                                      |               |                                                              |                                                |                                              |  |  |