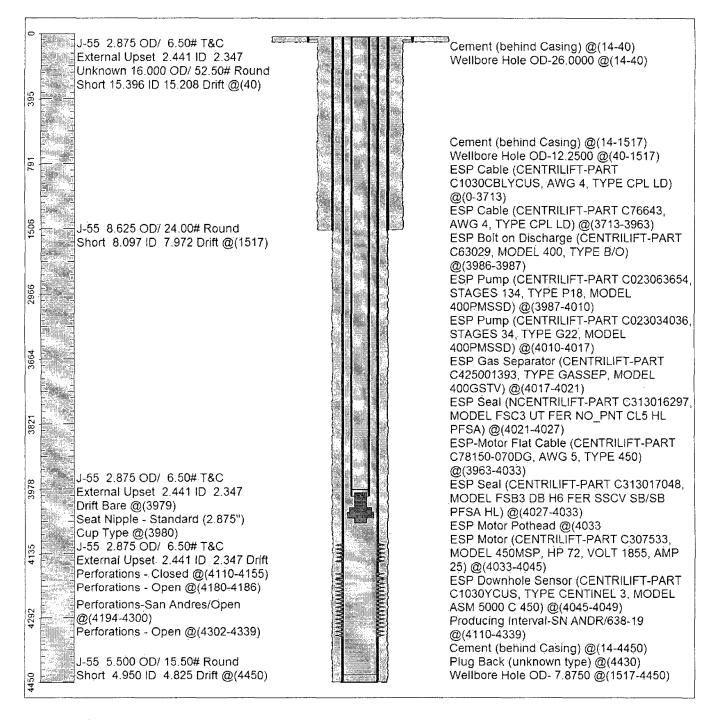

## NHU 19-638 API 30-025-38125

- 9. RIH w/ESP equipment set on 124 jts of 2-7/8" tubing. Intake set @4021'. 10. ND BOP/NU wellhead.
- 11. RDPU & RU. Clean location and return well to production.

RUPU 03/19/2014 RDPU 03/28/2014