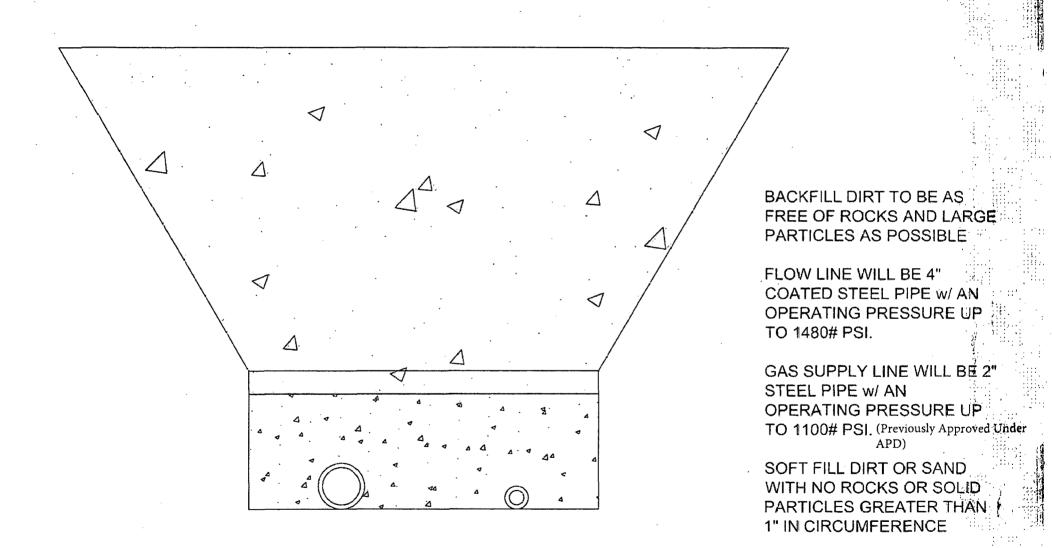

## WILDER FEDERAL AC 28 3H BACKFILL AROUND PIPE

## WILDER FEDERAL AC 28 4H BACKFILL AROUND PIPE