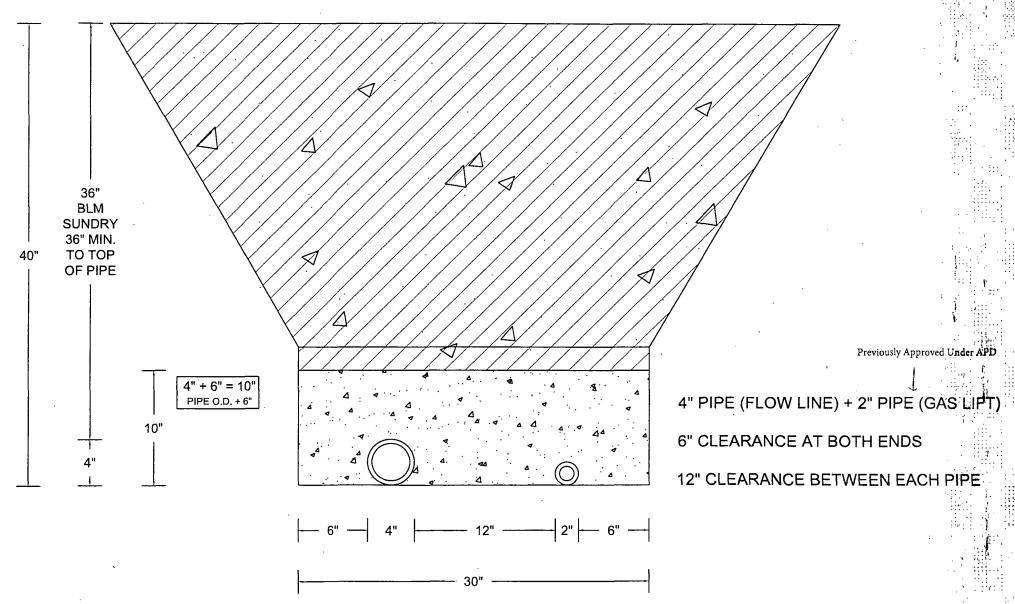

## WILDER FEDERAL AC 28 3H BACKFILL AROUND PIPE

## WILDER FEDERAL AC 28 4H BACKFILL AROUND PIPE