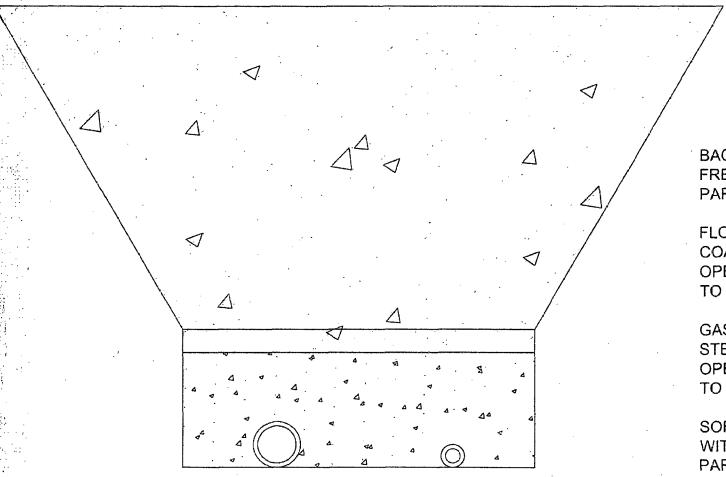

## 32. Additional remarks, continued

governing separation between buried lines and roadways. We request the ROW width be amended to 30' permanent with 20' construction workspace.

ż.

PAGE 1 OF 2

BACKFILL DIRT TO BE AS FREE OF ROCKS AND LARGE PARTICLES AS POSSIBLE

FLOW LINE WILL BE 4" COATED STEEL PIPE w/ AN OPERATING PRESSURE UP TO 1480# PSI.

GAS SUPPLY LINE WILL BE 2" STEEL PIPE w/ AN OPERATING PRESSURE UP TO 1100# PSI.

SOFT FILL DIRT OR SAND WITH NO ROCKS OR SOLID PARTICLES GREATER THAN 1" IN CIRCUMFERENCE