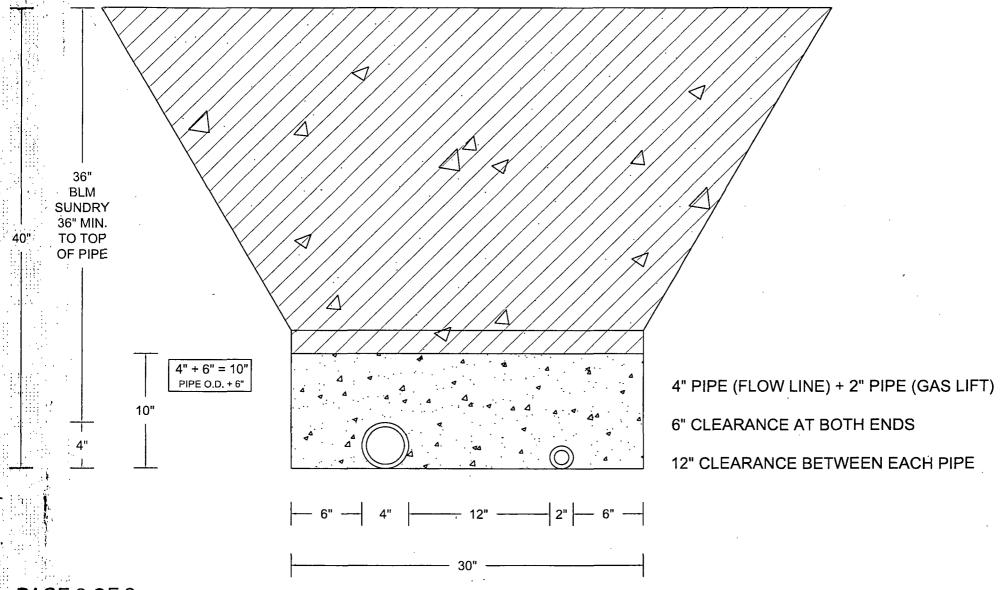

FLOW LINE WILL BE 4" COATED STEEL PIPE w/ AN OPERATING PRESSURE UP TO 1480# PSI.

GAS SUPPLY LINE WILL BE 2" STEEL PIPE w/ AN OPERATING PRESSURE UP TO 1100# PSI.

SOFT FILL DIRT OR SAND WITH NO ROCKS OR SOLID PARTICLES GREATER THAN 1" IN CIRCUMFERENCE

## WILDER FEDERAL AC 28 4H BACKFILL AROUND PIPE

PAGE 2 OF 2