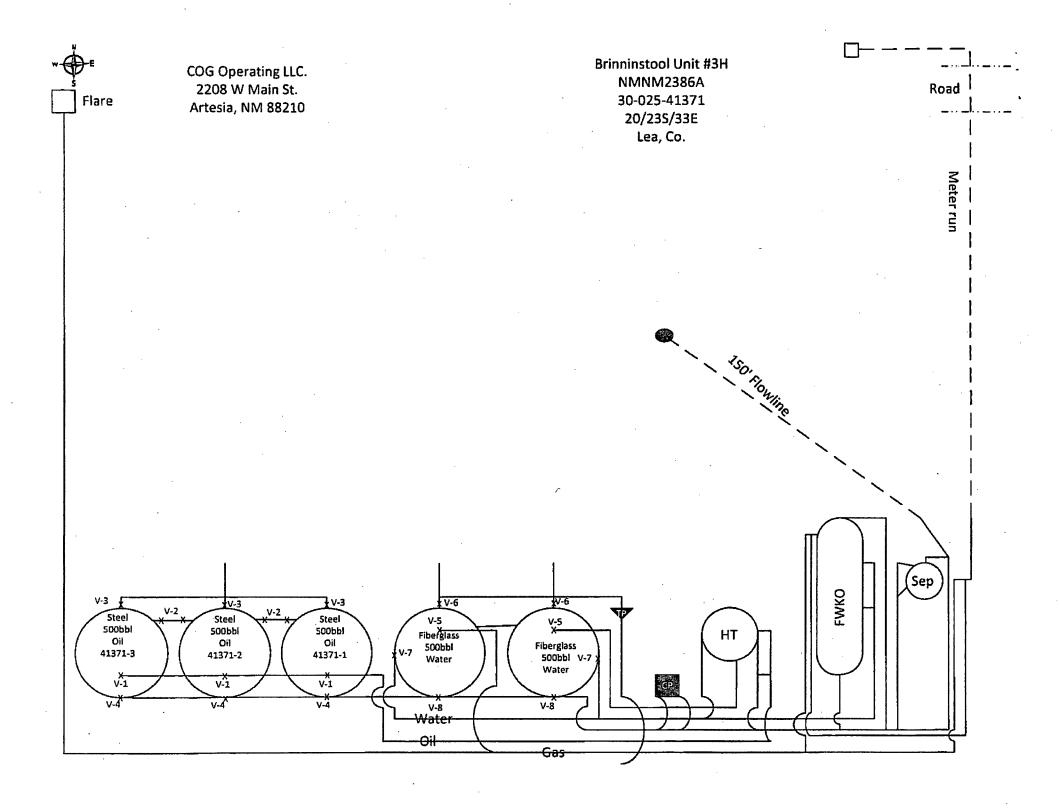

\*\* BLM REVISED \*\* BLM REVISED \*\* BLM REVISED \*\* BLM REVISED \*\*

\*\* BLM REVISED \*\* BLM REVISED \*\* BLM REVISED \*\*

\*\* BLM REVISED \*\* BLM REVISED \*\*

COG Operating LLC
Brinninstool Unit #3H
NMNM2386A
30-025-41371
Sec 20-T23S-R33E
Lea County, NM

#### 1. Production Phase (OT#1)

- A. Valves #1,#2,#4,#5,#7, and #8 Open
- B. Valve #3 Closed and Sealed
- C. Valve #6 Closed
- D. Valves on OT #2, and #3 Positioned:
  - 1. Valves #1, #3, & #4 Closed and sealed

### Production Phase (OT #2)

- A. Valves #1, #2, #4, #5, #7, and #8 Open
- B. Valve #3 Closed and Sealed
- C. Valve #6 Closed
- D. Valves on OT #1, and #3Positioned:
  - 1. Valves #1, #3 & #4 Closed and Sealed

# II. Sales Phase (OT#1)

- A. Valves #1, #2 and #4 Closed and Sealed
- B. Valve #3 on OT #1 Open
- C. Valves on OT #2, and #3 Positioned:
  - 1. Valve #1, and #2, Open
  - 2. Valve #3 Closed and Sealed

#### Sales Phase (OT#2)

- A. Valves #1, #2 and #4 Closed and Sealed
- B. Valve #3 on OT #2 Open
- C. Valves on OT #1, and #3 Positioned:
  - 1. Valve #1, and #2 Open
  - 2. Valve #3 Closed and Sealed

# Production Phase (OT #3)

- A. Valves #1,#2,#4,#5,#7, & #8 Open
- B. Valve #3 Closed and Sealed
- C. Valve #6 Closed
- D. Valves on OT #1, and #2, Positioned:
  - 1. Valves #1, #3 & #4 Closed and Sealed

#### Sales Phase (OT#3)

- A. Valves #1, #2 and #4 Closed and Sealed
- B. Valve #3 on OT #3 Open
- C. Valves on OT #1, and #2 Positioned:
  - 1 Valve #1, and #2 Open
  - 2. Valve #3 Closed and Sealed